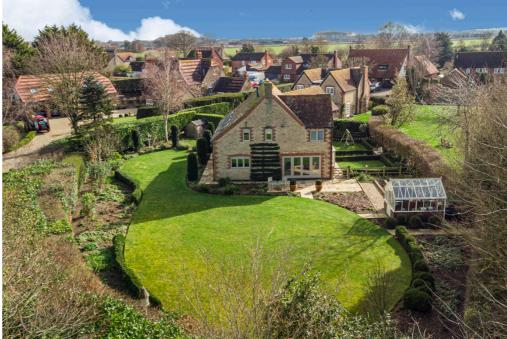

## Megstone House

A beautiful Cotswold stone home in mature gardens overlooking the adjoining village green and countryside.

## The Property

Megstone House is a recently renovated home in the heart of the village, yet in a secluded position with countryside views and direct access to the village green.

This wonderful family home with an exceptional open plan kitchen/dining room and sitting room, with underfloor heating and wood burner, is ideal for entertaining and family life. The stylish interiors are arranged over two floors. Comprising the ground floor an open plan kitchen/breakfast/dining room, sitting room overlooking the garden, office, w/c and a utility room. On the first floor are five bedrooms, with the principal benefiting from an en suite, and a family bathroom.

From the house, there is access to the double garage and workshop. The landscaped gardens have been carefully designed and include a range of trees, ornamental hedging and perennials. There is also a greenhouse with raised vegetable beds, and off street parking.