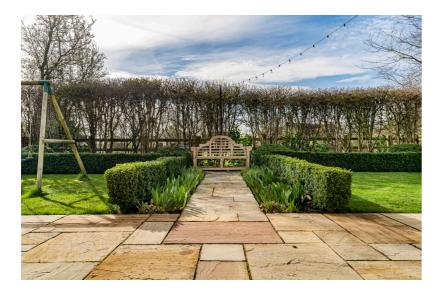

From the house, there is access to the double garage and workshop. The landscaped gardens have been carefully designed and include a range of trees, ornamental hedging and perennials. There is also a greenhouse with raised vegetable beds, and off street parking.