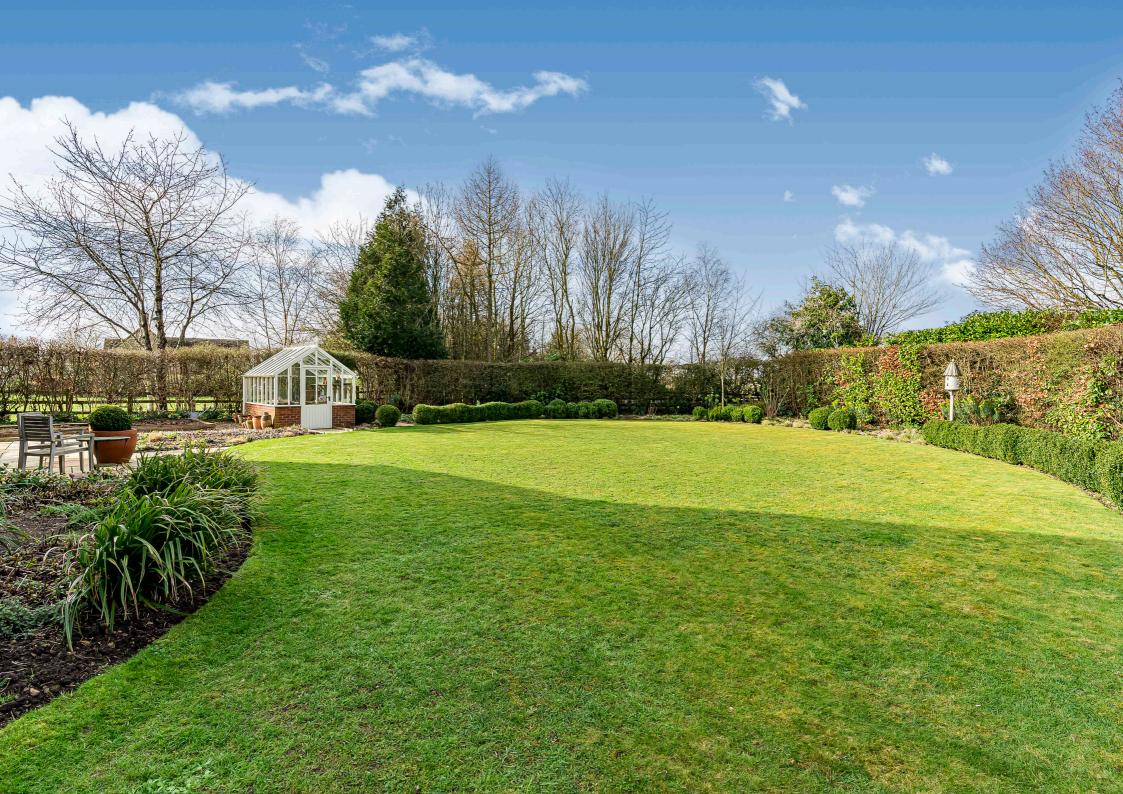

From the house, there is access to the double garage and workshop. The landscaped gardens have been carefully designed and include a range of trees, ornamental hedging and perennials. There is also a greenhouse with raised vegetable beds, and off street parking.