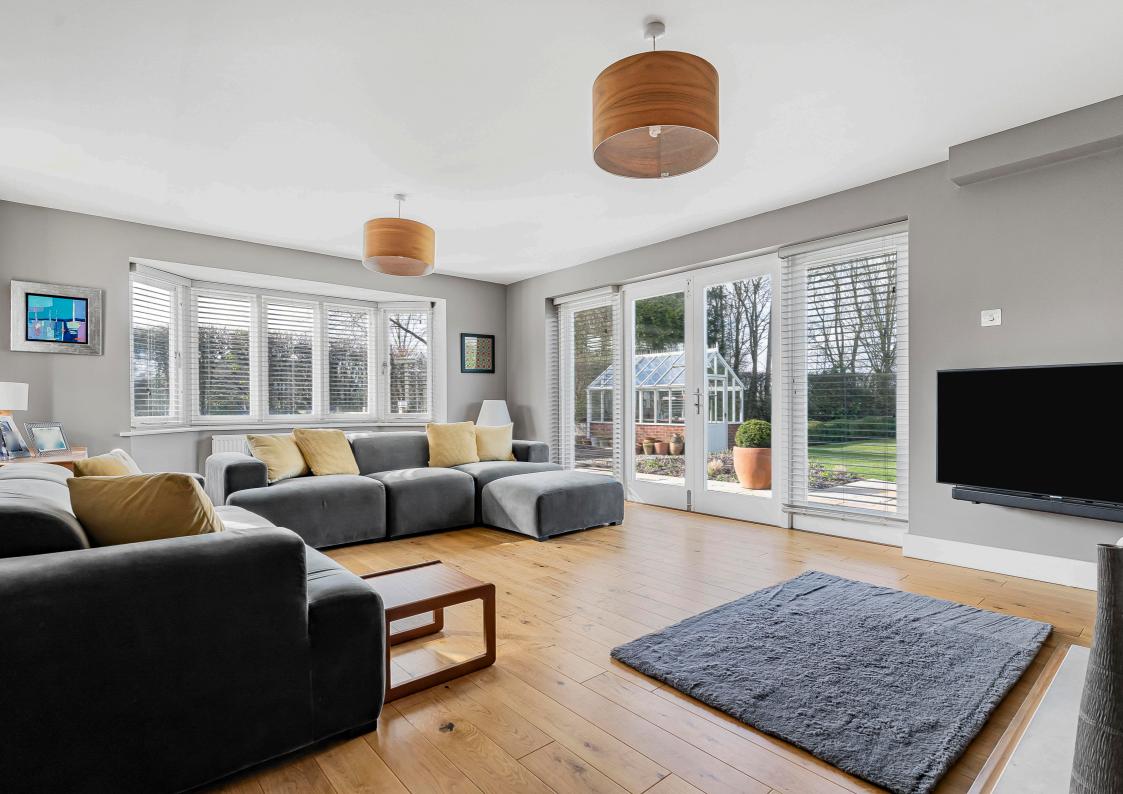

## The Property

Megstone House is a recently renovated home in the heart of the village, yet in a secluded position with countryside views and direct access to the village green.

This wonderful family home with an exceptional open plan kitchen/dining room and sitting room, with underfloor heating and wood burner, is ideal for entertaining and family life. The stylish interiors are arranged over two floors. Comprising the ground floor an open plan kitchen/breakfast/dining room, sitting room overlooking the garden, office, w/c and a utility room. On the first floor are five bedrooms, with the principal benefiting from an en suite, and a family bathroom.