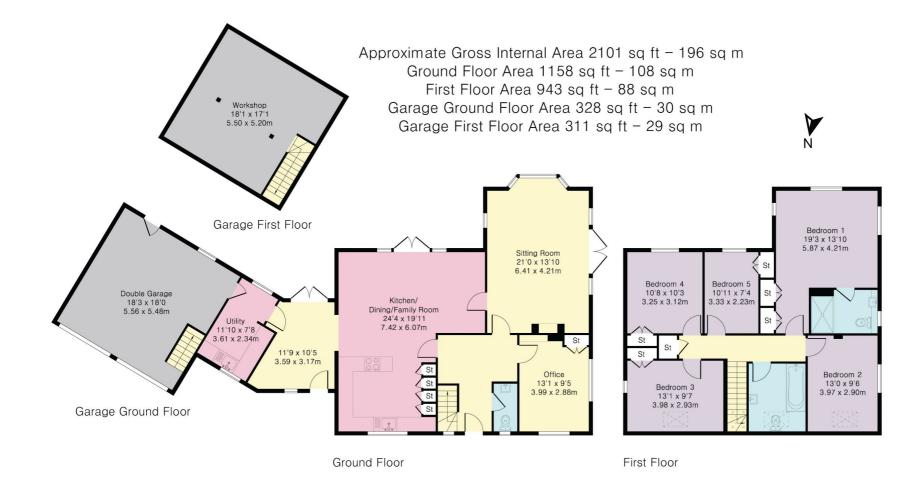

## The Property

Megstone House is a recently renovated home in the heart of the village, yet in a secluded position with countryside views and direct access to the village green.

This wonderful family home with an exceptional open plan kitchen/dining room and sitting room, with underfloor heating and wood burner, is ideal for entertaining and family life. The stylish interiors are arranged over two floors. Comprising the ground floor an open plan kitchen/breakfast/dining room, sitting room overlooking the garden, office, w/c and a utility room. On the first floor are five bedrooms, with the principal benefiting from an en suite, and a family bathroom.

From the house, there is access to the double garage and workshop. The landscaped gardens have been carefully designed and include a range of trees, ornamental hedging and perennials. There is also a greenhouse with raised vegetable beds, and off street parking.