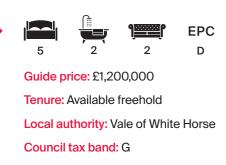

## The Property

Megstone House is a recently renovated home in the heart of the village, yet in a secluded position with countryside views and direct access to the village green.

This wonderful family home with an exceptional open plan kitchen/dining room and sitting room, with underfloor heating and wood burner, is ideal for entertaining and family life. The stylish interiors are arranged over two floors. Comprising the ground floor an open plan kitchen/breakfast/dining room, sitting room overlooking the garden, office, w/c and a utility room. On the first floor are five bedrooms, with the principal benefiting from an en suite, and a family bathroom.