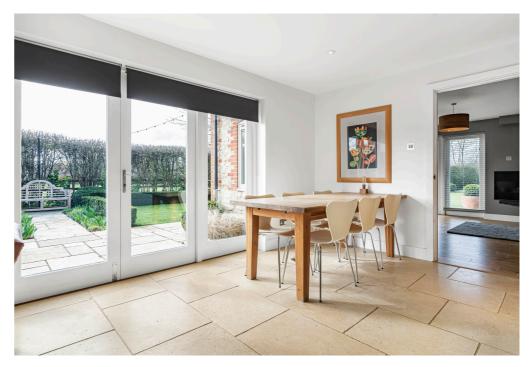

## The Property

Megstone House is a recently renovated home in the heart of the village, yet in a secluded position with countryside views and direct access to the village green.

This wonderful family home with an exceptional open plan kitchen/dining room and sitting room, with underfloor heating and wood burner, is ideal for entertaining and family life. The stylish interiors are arranged over two floors. Comprising the ground floor an open plan kitchen/breakfast/dining room, sitting room overlooking the garden, office, w/c and a utility room. On the first floor are five bedrooms, with the principal benefiting from an en suite, and a family bathroom.