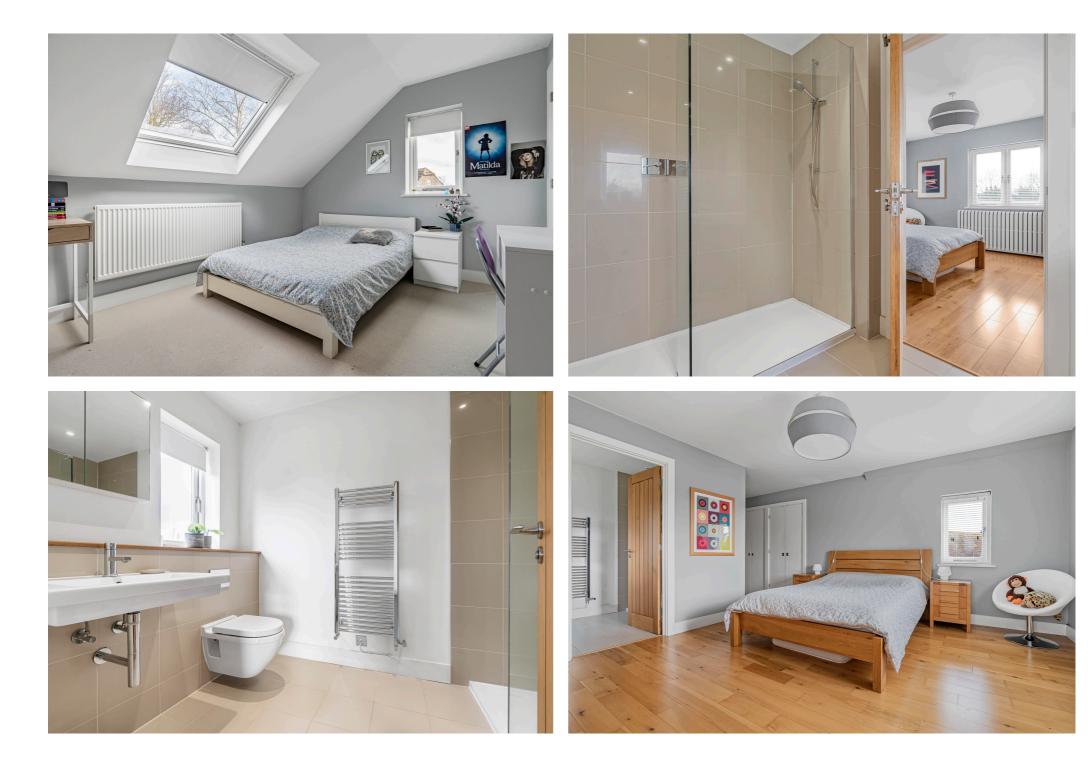

## The Property

Megstone House is a recently renovated home in the heart of the village, yet in a secluded position with countryside views and direct access to the village green.

This wonderful family home with an exceptional open plan kitchen/dining room and sitting room, with underfloor heating and wood burner, is ideal for entertaining and family life. The stylish interiors are arranged over two floors. Comprising the ground floor an open plan kitchen/breakfast/dining room, sitting room overlooking the garden, office, w/c and a utility room. On the first floor are five bedrooms, with the principal benefiting from an en suite, and a family bathroom.