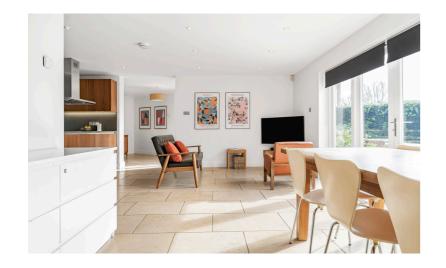

## The Property

Megstone House is a recently renovated home in the heart of the village, yet in a secluded position with countryside views and direct access to the village green.

This wonderful family home with an exceptional open plan kitchen/dining room and sitting room, with underfloor heating and wood burner, is ideal for entertaining and family life. The stylish interiors are arranged over two floors. Comprising the ground floor an open plan kitchen/breakfast/dining room, sitting room overlooking the garden, office, w/c and a utility room. On the first floor are five bedrooms, with the principal benefiting from an en suite, and a family bathroom.