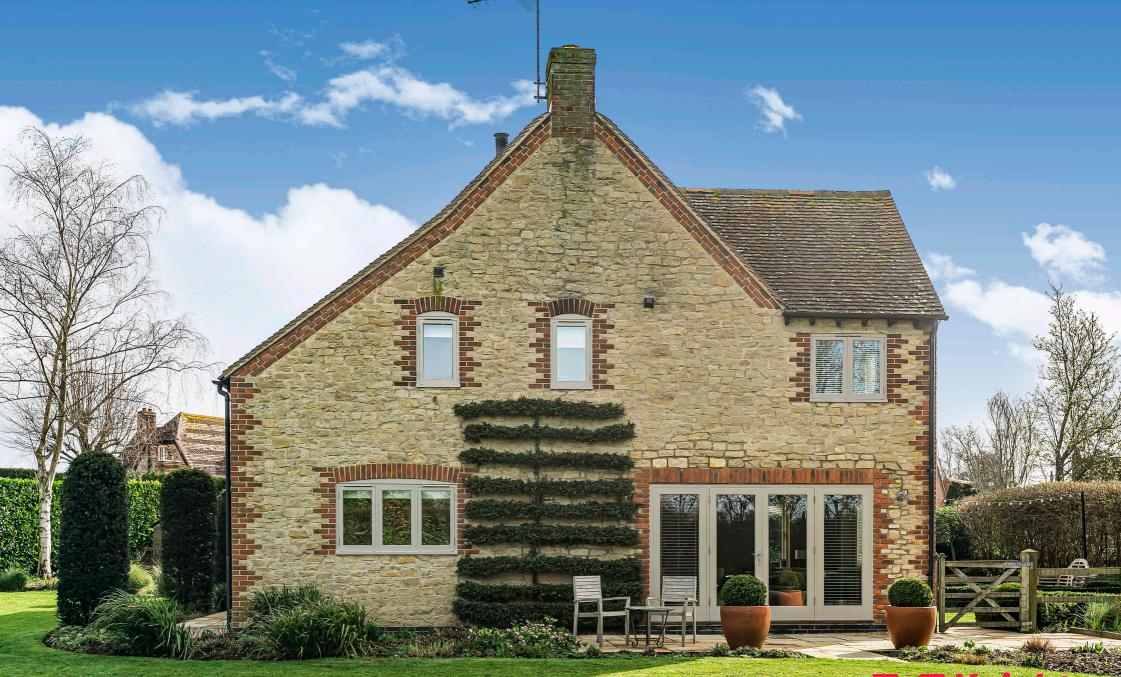

## Megstone House

A beautiful Cotswold stone home in mature gardens overlooking the adjoining village green and countryside.

## The Property

Megstone House is a recently renovated home in the heart of the village, yet in a secluded position with countryside views and direct access to the village green.

This wonderful family home with an exceptional open plan kitchen/dining room and sitting room, with underfloor heating and wood burner, is ideal for entertaining and family life. The stylish interiors are arranged over two floors. Comprising the ground floor an open plan kitchen/breakfast/dining room, sitting room overlooking the garden, office, w/c and a utility room. On the first floor are five bedrooms, with the principal benefiting from an en suite, and a family bathroom.

From the house, there is access to the double garage and workshop. The landscaped gardens have been carefully designed and include a range of trees, ornamental hedging and perennials. There is also a greenhouse with raised vegetable beds, and off street parking.