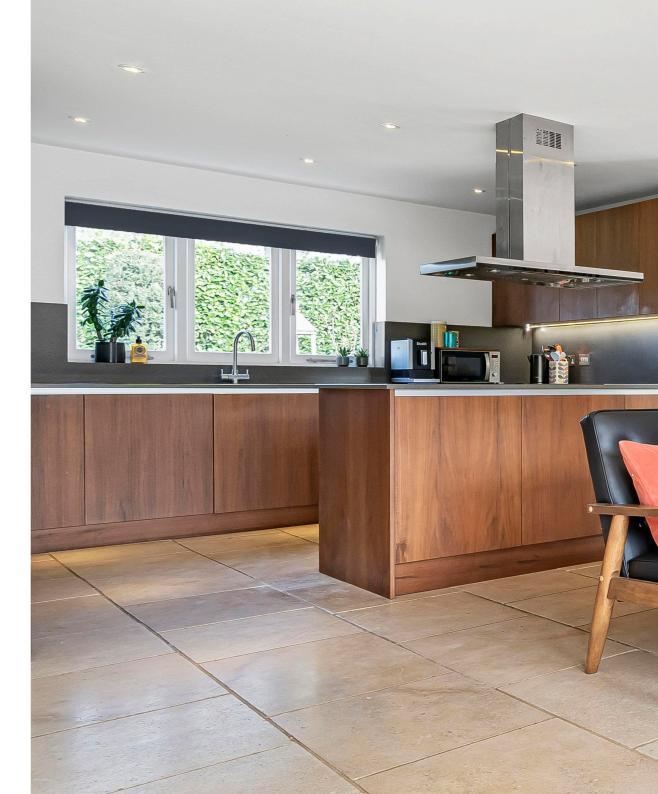

## The Property

Megstone House is a recently renovated home in the heart of the village, yet in a secluded position with countryside views and direct access to the village green.

This wonderful family home with an exceptional open plan kitchen/dining room and sitting room, with underfloor heating and wood burner, is ideal for entertaining and family life. The stylish interiors are arranged over two floors. Comprising the ground floor an open plan kitchen/breakfast/dining room, sitting room overlooking the garden, office, w/c and a utility room. On the first floor are five bedrooms, with the principal benefiting from an en suite, and a family bathroom.