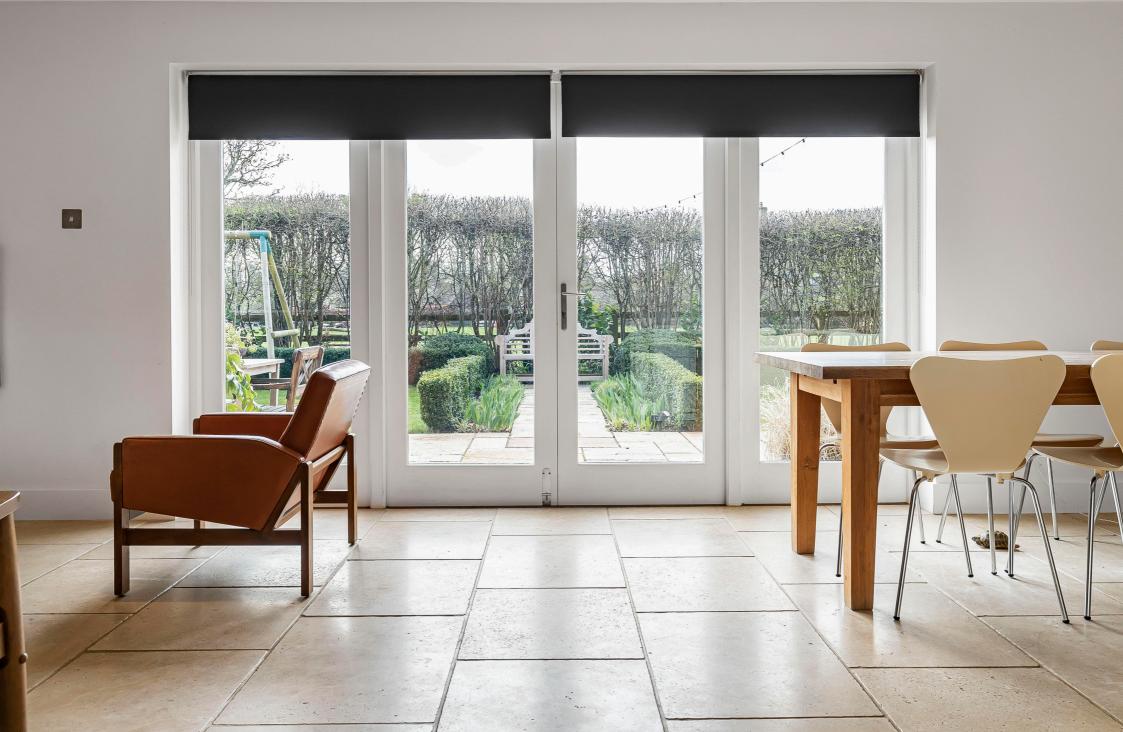

## The Property

Megstone House is a recently renovated home in the heart of the village, yet in a secluded position with countryside views and direct access to the village green.

This wonderful family home with an exceptional open plan kitchen/dining room and sitting room, with underfloor heating and wood burner, is ideal for entertaining and family life. The stylish interiors are arranged over two floors. Comprising the ground floor an open plan kitchen/breakfast/dining room, sitting room overlooking the garden, office, w/c and a utility room. On the first floor are five bedrooms, with the principal benefiting from an en suite, and a family bathroom.