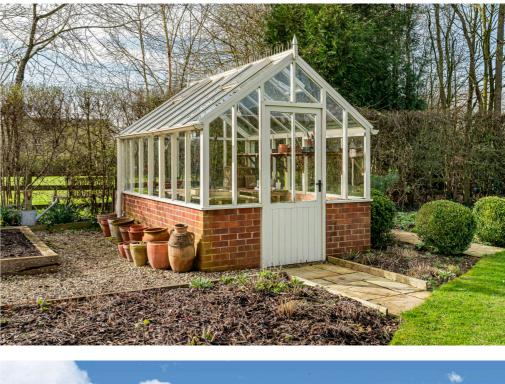

From the house, there is access to the double garage and workshop. The landscaped gardens have been carefully designed and include a range of trees, ornamental hedging and perennials. There is also a greenhouse with raised vegetable beds, and off street parking.