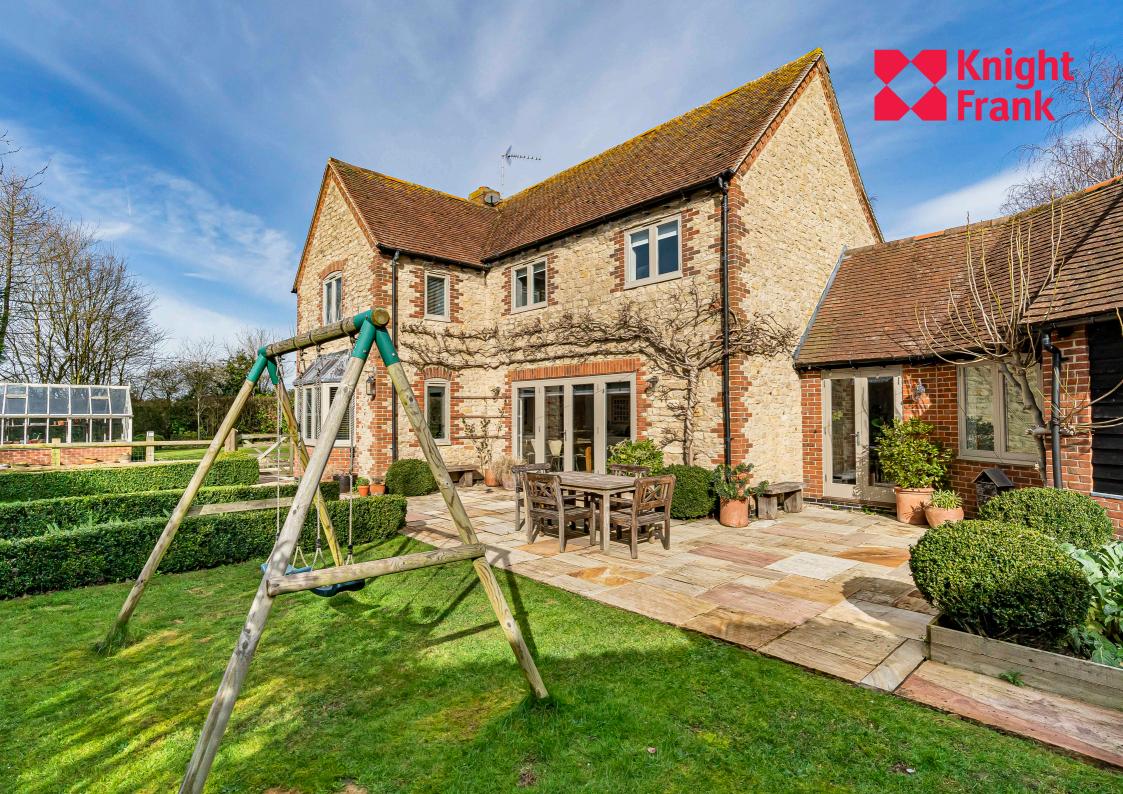

## The Property

Megstone House is a recently renovated home in the heart of the village, yet in a secluded position with countryside views and direct access to the village green.

This wonderful family home with an exceptional open plan kitchen/dining room and sitting room, with underfloor heating and wood burner, is ideal for entertaining and family life. The stylish interiors are arranged over two floors. Comprising the ground floor an open plan kitchen/breakfast/dining room, sitting room overlooking the garden, office, w/c and a utility room. On the first floor are five bedrooms, with the principal benefiting from an en suite, and a family bathroom.

From the house, there is access to the double garage and workshop. The landscaped gardens have been carefully designed and include a range of trees, ornamental hedging and perennials. There is also a greenhouse with raised vegetable beds, and off street parking.