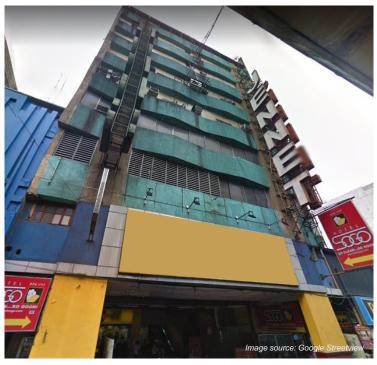

## **Jennet & Lords Theater**

Rizal Avenue corner Katubusan and F. Torres, Santa Cruz, Manila

| BUILDING<br>DESCRIPTION | 8-storey building and 1 basement                                                                                                                |
|-------------------------|-------------------------------------------------------------------------------------------------------------------------------------------------|
|                         | Built in 1972; one of the destination theaters and hotels in downtown Manila                                                                    |
| LOCATION                | Located along the main public transport thoroughfare                                                                                            |
|                         | 270 meters from Recto Station (LRT Line 2), 300 meters from Carriedo Station (LRT Line 2) and 350 meters from Doroteo Jose Station (LRT Line 2) |
|                         | Close to the University Belt – FEU, UE, PUP, etc.                                                                                               |
|                         | Popular shopping areas of Ongpin, Isetann Recto,<br>Ever Gotesco Manila Plaza, etc. are in the immediate<br>vicinity                            |
| ACCESSIBILITY           | LRT 1 Avenida and Carriedo Stations, LRT 2 Recto Station, Genesis Bus Terminal along Avenida, public utility jeepneys and buses                 |
| LOT AREA                | 2,582.30 square meters                                                                                                                          |
| FLOOR AREA              | 16,313.78 square meters                                                                                                                         |
| CURRENT USE             | Cinema; Sogo Hotel on the upper floors                                                                                                          |