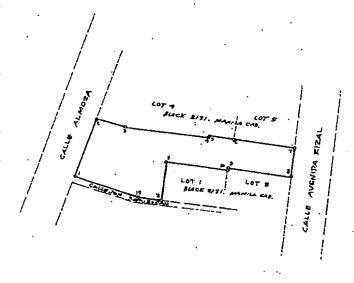

## **Jennet & Lords Theater**

Rizal Avenue corner Katubusan and F. Torres, Santa Cruz, Manila

| BUILDING<br>DESCRIPTION | 8-storey building and 1 basement                                                                                                                |
|-------------------------|-------------------------------------------------------------------------------------------------------------------------------------------------|
|                         | Built in 1972; one of the destination theaters and hotels in downtown Manila                                                                    |
| LOCATION                | Located along the main public transport thoroughfare                                                                                            |
|                         | 270 meters from Recto Station (LRT Line 2), 300 meters from Carriedo Station (LRT Line 2) and 350 meters from Doroteo Jose Station (LRT Line 2) |
|                         | Close to the University Belt – FEU, UE, PUP, etc.                                                                                               |
|                         | Popular shopping areas of Ongpin, Isetann Recto,<br>Ever Gotesco Manila Plaza, etc. are in the immediate<br>vicinity                            |
| ACCESSIBILITY           | LRT 1 Avenida and Carriedo Stations, LRT 2 Recto Station, Genesis Bus Terminal along Avenida, public utility jeepneys and buses                 |
| LOT AREA                | 2,582.30 square meters                                                                                                                          |
| FLOOR AREA              | 16,313.78 square meters                                                                                                                         |
| CURRENT USE             | Cinema; Sogo Hotel on the upper floors                                                                                                          |