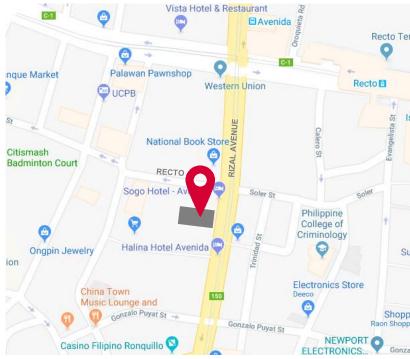

## **Jennet & Lords Theater**

Rizal Avenue corner Katubusan and F. Torres, Santa Cruz, Manila

| BUILDING<br>DESCRIPTION | 8-storey building and 1 basement                                                                                                                |
|-------------------------|-------------------------------------------------------------------------------------------------------------------------------------------------|
|                         | Built in 1972; one of the destination theaters and hotels in downtown Manila                                                                    |
| LOCATION                | Located along the main public transport thoroughfare                                                                                            |
|                         | 270 meters from Recto Station (LRT Line 2), 300 meters from Carriedo Station (LRT Line 2) and 350 meters from Doroteo Jose Station (LRT Line 2) |
|                         | Close to the University Belt – FEU, UE, PUP, etc.                                                                                               |
|                         | Popular shopping areas of Ongpin, Isetann Recto,<br>Ever Gotesco Manila Plaza, etc. are in the immediate<br>vicinity                            |
| ACCESSIBILITY           | LRT 1 Avenida and Carriedo Stations, LRT 2 Recto Station, Genesis Bus Terminal along Avenida, public utility jeepneys and buses                 |
| LOT AREA                | 2,582.30 square meters                                                                                                                          |
| FLOOR AREA              | 16,313.78 square meters                                                                                                                         |
| CURRENT USE             | Cinema; Sogo Hotel on the upper floors                                                                                                          |