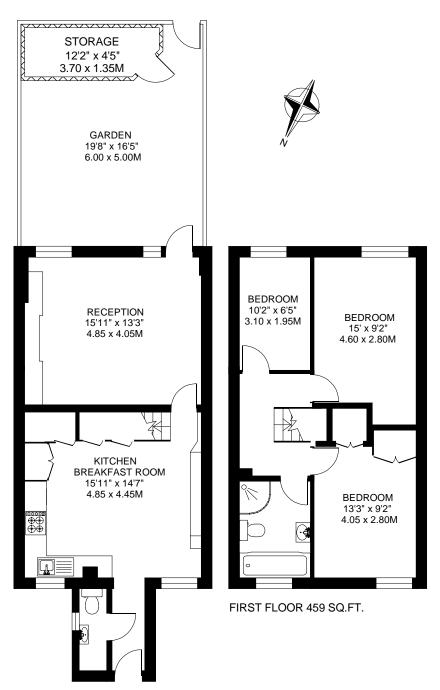

## **COBHAM CLOSE BATTERSEA SW11**

APPROXIMATE INTERNAL FLOOR AREA 966 SQ.FT / 89.7 SQ.M. PLUS STORAGE AREAS 51 SQ.FT. / 4.7 SQ.M.

## TOTAL AREA SHOWN ON PLAN 1017 SQ.FT / 94.4 SQ.M.

GROUND FLOOR 507 SQ.FT.

FLOORPLAN PRODUCED FOR "KNIGHT FRANK" by FLOORPLANNERS

This plan is not to scale (unless specified), and is for guidance only, and must not be relied upon as a statement of fact.

All measurements and areas are approximate only, and have been prepared in accordance with the current edition of the RICS Code of Measuring Practice. Where a room has a sloping ceiling, the dotted line marks 1.5m height, and the measurements are shown at floor level.