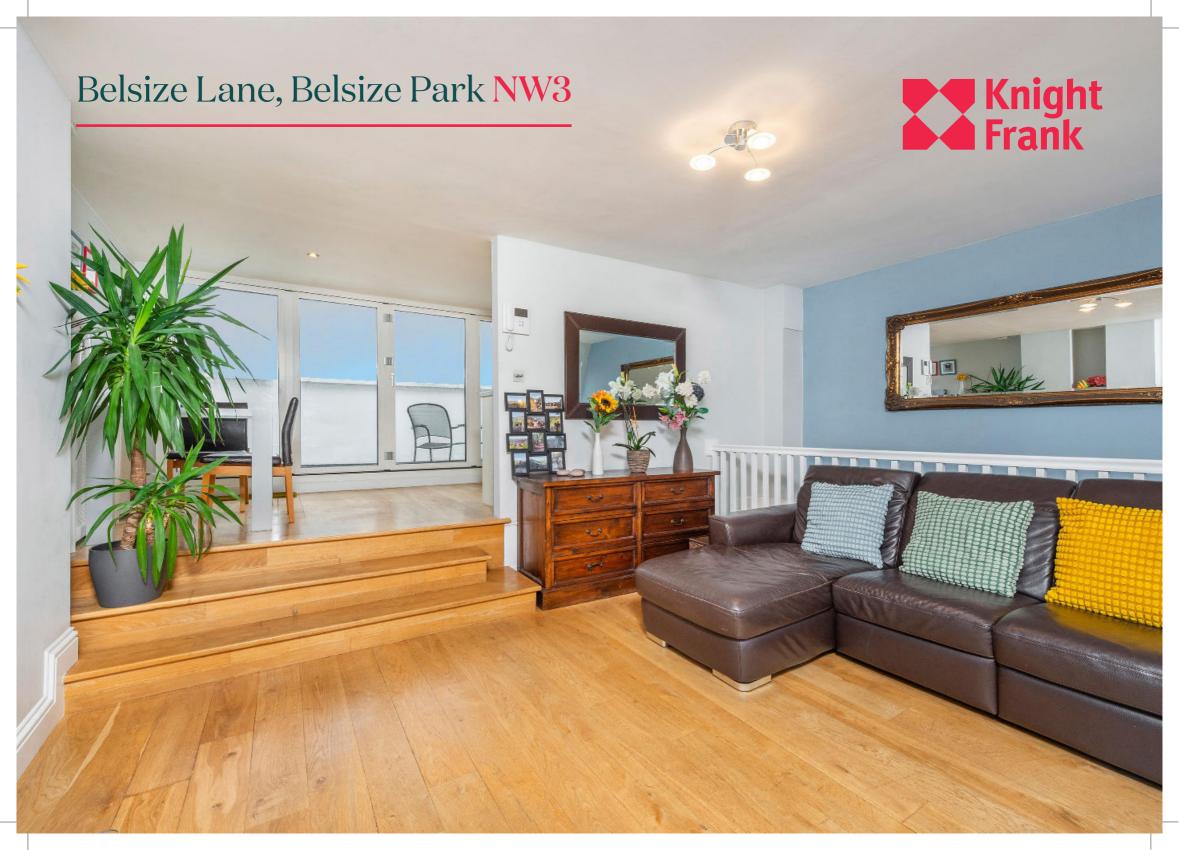

## Belsize Lane, Belsize Park NW3

A well presented top floor two bedroom, one bathroom duplex apartment with roof terrace conveniently located between Hampstead and Belsize Park.

Offering 900 sq ft of internal accommodation, this bright apartment has been decorated by the current owners offering fantastic natural light throughout and views across London. On the top floor is a spacious open plan reception room with a fully integrated kitchen with bi-fold doors leading out to the terrace. On the floor below are two double bedrooms with built in storage and a family bathroom.