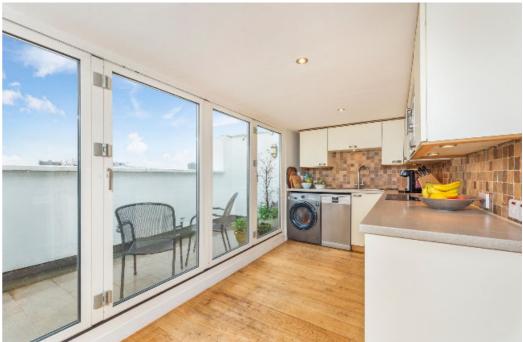

## Belsize Lane, Belsize Park NW3

A well presented top floor two bedroom, one bathroom duplex apartment with roof terrace conveniently located between Hampstead and Belsize Park.

Offering 900 sq ft of internal accommodation, this bright apartment has been decorated by the current owners offering fantastic natural light throughout and views across London. On the top floor is a spacious open plan reception room with a fully integrated kitchen with bi-fold doors leading out to the terrace. On the floor below are two double bedrooms with built in storage and a family bathroom.