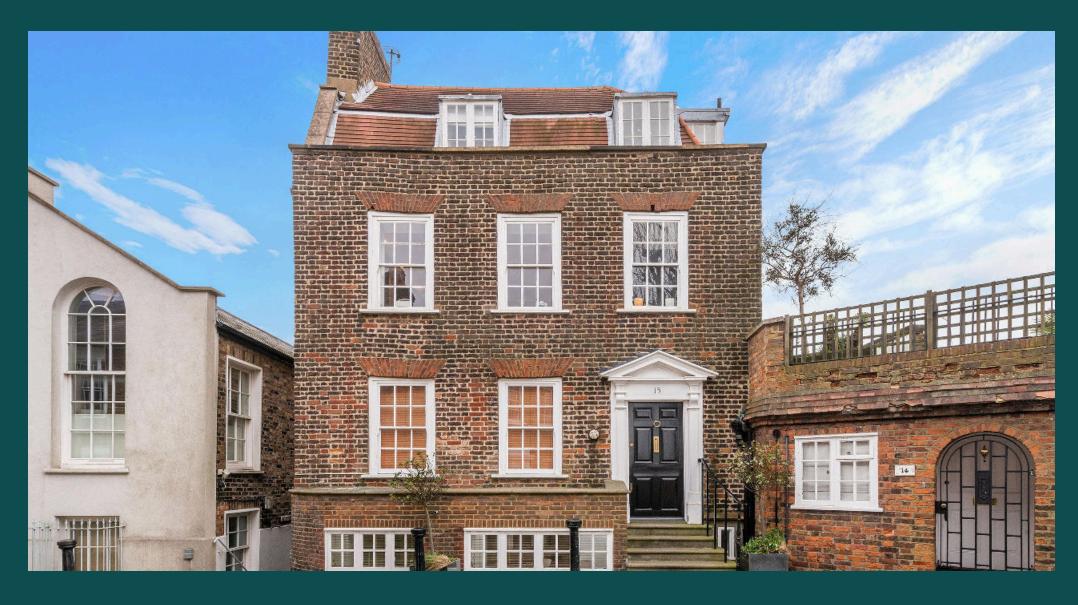

## Holly Mount, Hampstead NW3

An iconic Georgian home set in the heart of Hampstead Village. This two bedroom, two reception room home retains the facade of the original detached house along with a wealth of period features. The house extends to approx. 1,100 sq ft across four floors and enjoys the most incredible views over the chimney pots of Hampstead to the skyline of London from the 620 sq ft roof terrace. This stunning home boasts impressive period features throughout, with a room per level; the lower ground floor accommodates the kitchen/ dinning room, the reception room and family bathroom are on the raised ground floor and the first floor leads to the expansive roof terrace and first double bedroom. On the top floor of the house is the second double bedroom and en-suite bathroom. This charming house further benefits from a separate garage for one car.

Located at the top of Holly Bush Steps, Holly Mount is one of Hampstead Villages' most iconic streets, set within moments on the amenities, cafe's and boutiques of Hampstead and a short walk from the open spaces of Hampstead Heath.