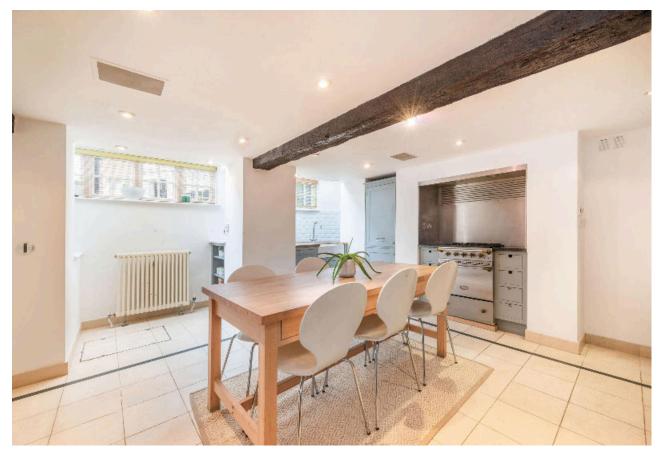

## Holly Mount, Hampstead NW3

An iconic Georgian home set in the heart of Hampstead Village. This two bedroom, two reception room home retains the facade of the original detached house along with a wealth of period features. The house extends to approx. 1,100 sq ft across four floors and enjoys the most incredible views over the chimney pots of Hampstead to the skyline of London from the 620 sq ft roof terrace. This stunning home boasts impressive period features throughout, with a room per level; the lower ground floor accommodates the kitchen/ dinning room, the reception room and family bathroom are on the raised ground floor and the first floor leads to the expansive roof terrace and first double bedroom. On the top floor of the house is the second double bedroom and en-suite bathroom. This charming house further benefits from a separate garage for one car.