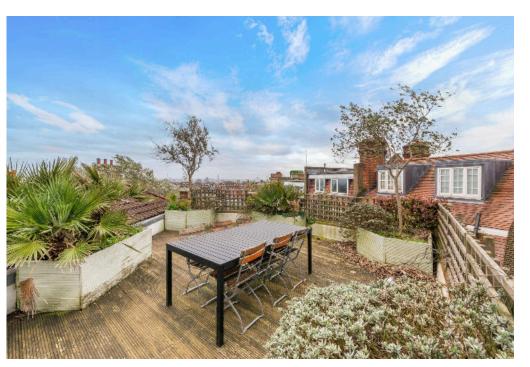

## Holly Mount, Hampstead NW3

An iconic Georgian home set in the heart of Hampstead Village. This two bedroom, two reception room home retains the facade of the original detached house along with a wealth of period features. The house extends to approx. 1,100 sq ft across four floors and enjoys the most incredible views over the chimney pots of Hampstead to the skyline of London from the 620 sq ft roof terrace. This stunning home boasts impressive period features throughout, with a room per level; the lower ground floor accommodates the kitchen/ dinning room, the reception room and family bathroom are on the raised ground floor and the first floor leads to the expansive roof terrace and first double bedroom. On the top floor of the house is the second double bedroom and en-suite bathroom. This charming house further benefits from a separate garage for one car.