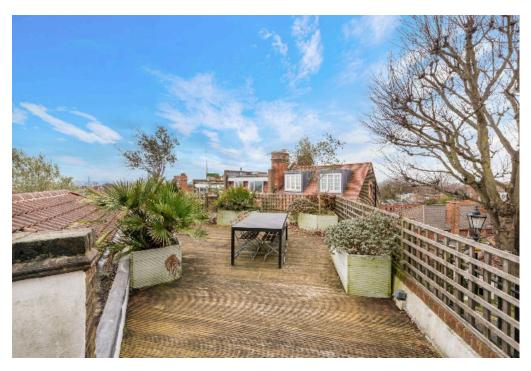

## Holly Mount, Hampstead NW3

An iconic Georgian home set in the heart of Hampstead Village. This two bedroom, two reception room home retains the facade of the original detached house along with a wealth of period features. The house extends to approx. 1,100 sq ft across four floors and enjoys the most incredible views over the chimney pots of Hampstead to the skyline of London from the 620 sq ft roof terrace. This stunning home boasts impressive period features throughout, with a room per level; the lower ground floor accommodates the kitchen/ dinning room, the reception room and family bathroom are on the raised ground floor and the first floor leads to the expansive roof terrace and first double bedroom. On the top floor of the house is the second double bedroom and en-suite bathroom. This charming house further benefits from a separate garage for one car.