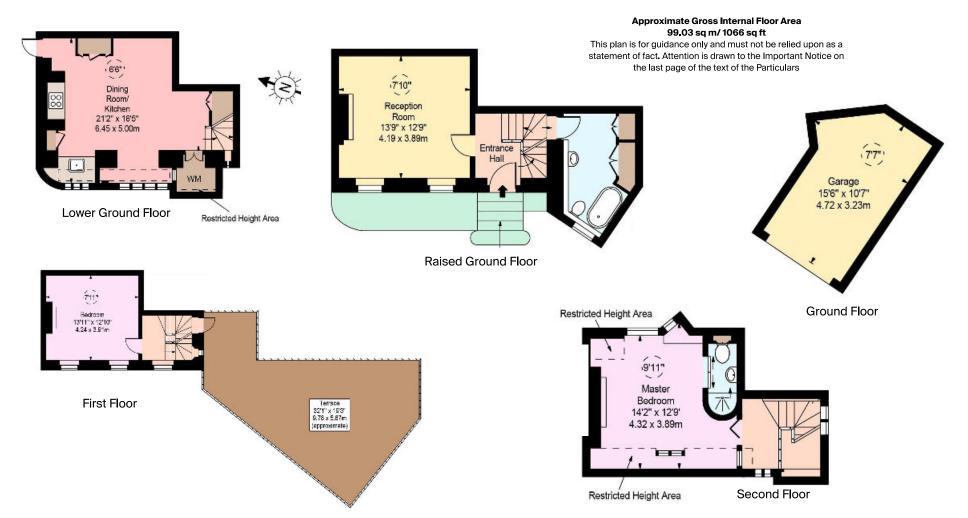

## Holly Mount, Hampstead NW3

An iconic Georgian home set in the heart of Hampstead Village. This two bedroom, two reception room home retains the facade of the original detached house along with a wealth of period features. The house extends to approx. 1,100 sq ft across four floors and enjoys the most incredible views over the chimney pots of Hampstead to the skyline of London from the 620 sq ft roof terrace. This stunning home boasts impressive period features throughout, with a room per level; the lower ground floor accommodates the kitchen/ dinning room, the reception room and family bathroom are on the raised ground floor and the first floor leads to the expansive roof terrace and first double bedroom. On the top floor of the house is the second double bedroom and en-suite bathroom. This charming house further benefits from a separate garage for one car.