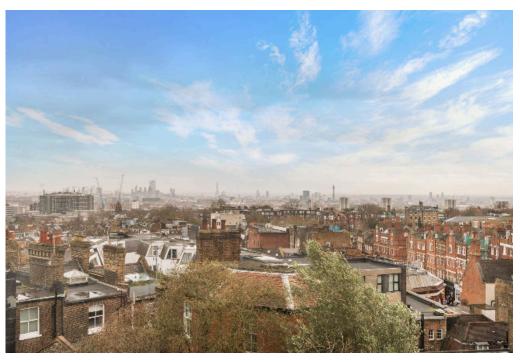

## Holly Mount, Hampstead NW3

An iconic Georgian home set in the heart of Hampstead Village. This two bedroom, two reception room home retains the facade of the original detached house along with a wealth of period features. The house extends to approx. 1,100 sq ft across four floors and enjoys the most incredible views over the chimney pots of Hampstead to the skyline of London from the 620 sq ft roof terrace. This stunning home boasts impressive period features throughout, with a room per level; the lower ground floor accommodates the kitchen/ dinning room, the reception room and family bathroom are on the raised ground floor and the first floor leads to the expansive roof terrace and first double bedroom. On the top floor of the house is the second double bedroom and en-suite bathroom. This charming house further benefits from a separate garage for one car.