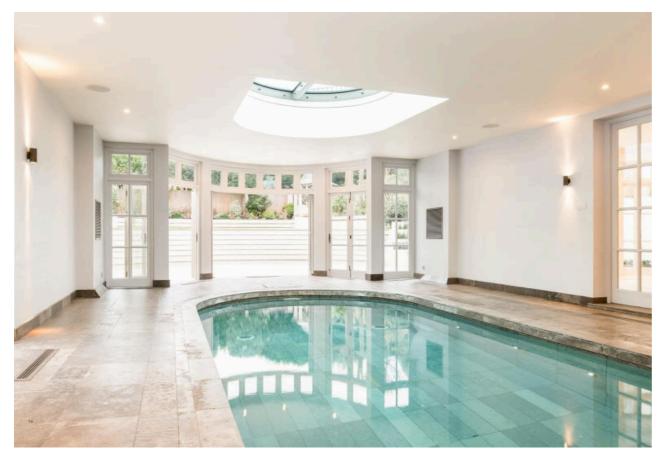

On entering the property there is an impressive hallway with a feature staircase and views through to a large indoor Bromide swimming pool, which offers an attractive focal point to the house.

All principal rooms lead off this impressive central hall and landings above. The reception rooms are all of elegant proportion and have feature fireplaces and wood floors.

The large Poggenpohl kitchen benefits from Miele and Gaggenau appliances and is arranged to create a comfortable, informal space for dining and family living. The drawing room, family kitchen and pool all open onto the 70ft approximately landscaped garden and terrace area.