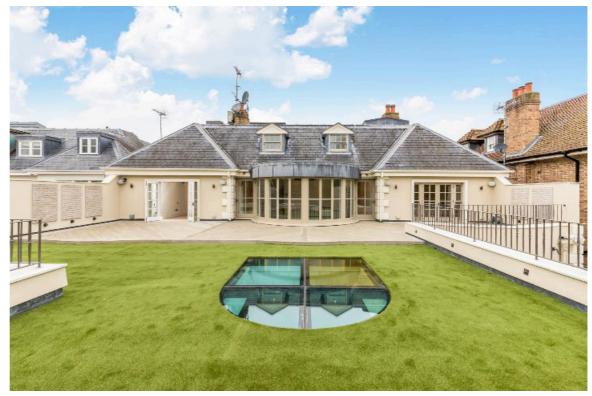

The outdoor areas have been landscaped and maintained to an excellent standard. There is off street parking on the gated driveway for a number of cars and a garage for covered parking.

Roehampton Gate is a wide road lined with large prestigious houses, and is a very popular destination for families.

The outdoor areas have been landscaped to an excellent standard.

Knight Frank Richmond 23 Hill Street London TW9 ISX

knightfrank.co.uk