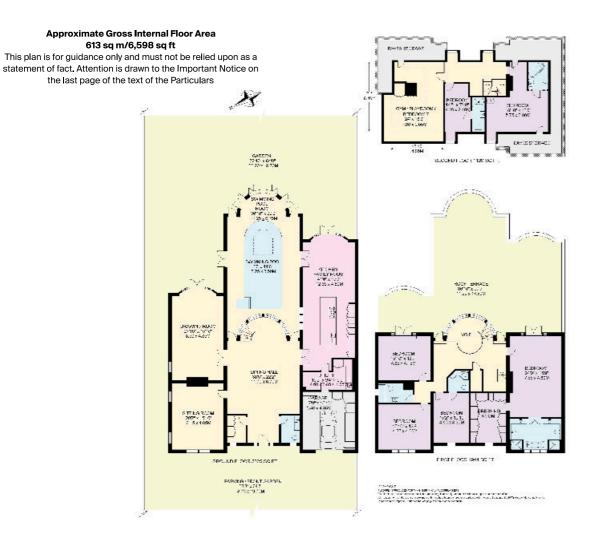

# Roehampton Gate, Roehampton SW15

SHAP IN THINK

EPC D

ШШ

This beautifully designed detached residence is situated on a desirable and quiet residential road close to Richmond Park.

The house benefits from lateral accommodation arranged over three floors and offers large well proportioned rooms throughout, including excellent entertaining spaces and ample bedroom accommodation.

On entering the property there is an impressive hallway with a feature staircase and views through to a large indoor Bromide swimming pool, which offers an attractive focal point to the house.

All principal rooms lead off this impressive central hall and landings above. The reception rooms are all of elegant proportion and have feature fireplaces and wood floors.

The large Poggenpohl kitchen benefits from Miele and Gaggenau appliances and is arranged to create a comfortable, informal space for dining and family living. The drawing room, family kitchen and pool all open onto the 70ft approximately landscaped garden and terrace area.

The principal bedroom offers spacious accommodation with a dressing room and bathroom and access onto the large terrace overlooking the garden. Three further bedrooms follow, one of them an en-suite and a family bathroom.

The top floor of the house is a further excellent area and provides two more bedrooms and two bathrooms with an additional area that could be a gym or a games room depending on the next owners requirements.