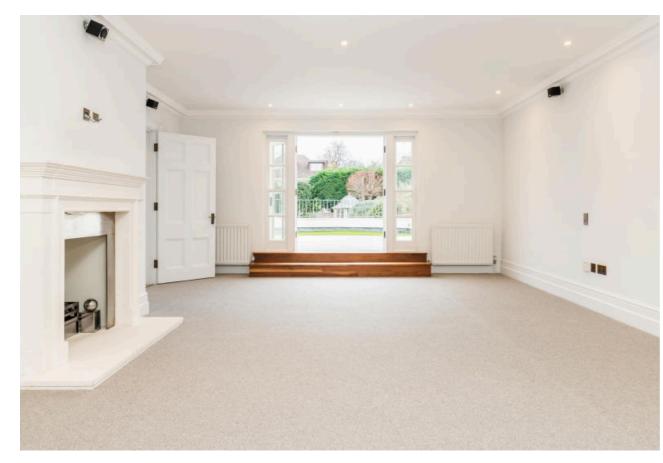

On entering the property there is an impressive hallway with a feature staircase and views through to a large indoor Bromide swimming pool, which offers an attractive focal point to the house.

All principal rooms lead off this impressive central hall and landings above. The reception rooms are all of elegant proportion and have feature fireplaces and wood floors.