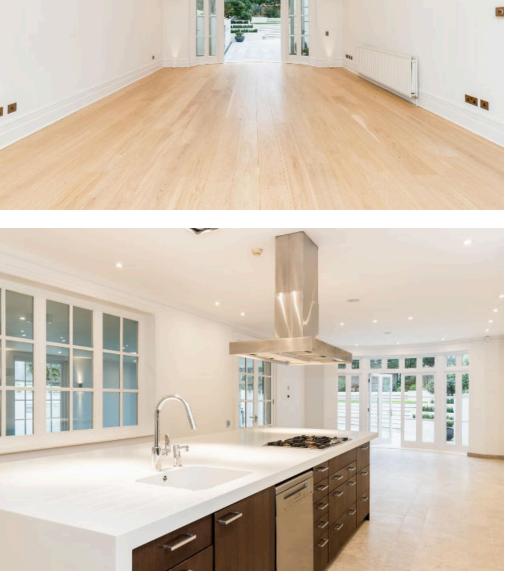

The large Poggenpohl kitchen benefits from Miele and Gaggenau appliances and is arranged to create a comfortable, informal space for dining and family living. The drawing room, family kitchen and pool all open onto the 70ft approximately landscaped garden and terrace area.