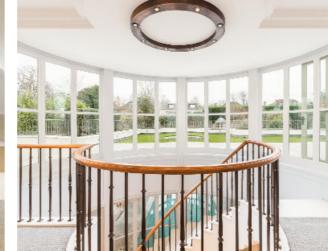

On entering the property there is an impressive hallway with a feature staircase and views through to a large indoor Bromide swimming pool, which offers an attractive focal point to the house.

All principal rooms lead off this impressive central hall and landings above. The reception rooms are all of elegant proportion and have feature fireplaces and wood floors.