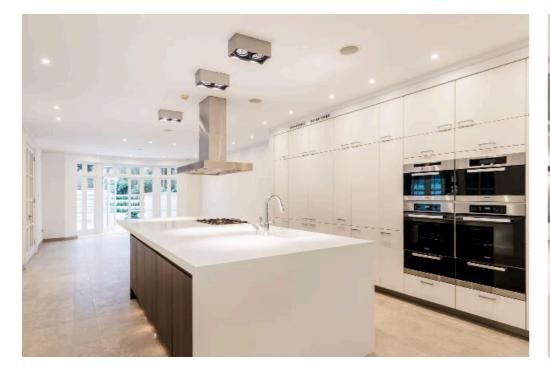

The large Poggenpohl kitchen benefits from Miele and Gaggenau appliances and is arranged to create a comfortable, informal space for dining and family living. The drawing room, family kitchen and pool all open onto the 70ft approximately landscaped garden and terrace area.