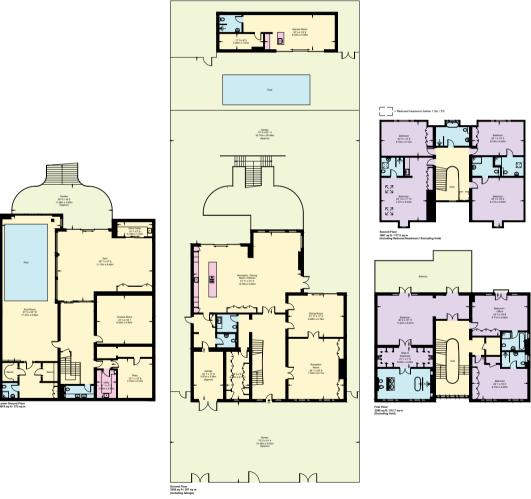

## **Roedean Crescent**

Approximate Gross Internal Area = 11505 sq ft / 1068.8 sq m (Excluding Reduced Headroom / Void / Including Garage / Pool) Reduced Headroom = 12 sq ft / 1.1 sq m Outbuilding = 624 sq ft / 58 sq m Total = 12141 sq ft / 1127.9 sq m

This plan is not to scale and must be used as layout guidance only. All measurements and areas are approximate and should not be relied upon to provide accurate information. This plan must not be relied upon when making property valuations, design considerations or any other such relevant decisions. We accept no responsibility or liability (whether in contract, tort or otherwise) in relation to any loss whatsoever arising from or in connection with any use of this plan or the adequacy, accuracy or completeness of it or any information within it.