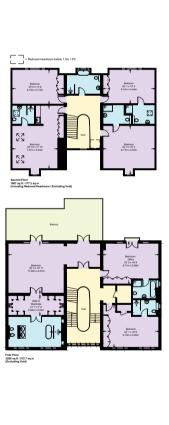

## **Roedean Crescent**

Approximate Gross Internal Area = 11505 sq ft / 1068.8 sq m (Excluding Reduced Headroom / Void / Including Garage / Pool) Reduced Headroom = 12 sq ft / 1.1 sq m Outbuilding = 624 sq ft / 58 sq m Total = 12141 sq ft / 1127.9 sq m

This plan is not to scale and must be used as layout guidance only. All measurements and areas are approximate and should not be relied upon to provide accurate information. This plan must not be relied upon when making property valuations, design considerations or any other such relevant decisions. We accept no responsibility or liability (whether in contract, tort or otherwise) in relation to any loss whatsoever arising from or in connection with any use of this plan or the adequacy, accuracy or completeness of it or any information within it.