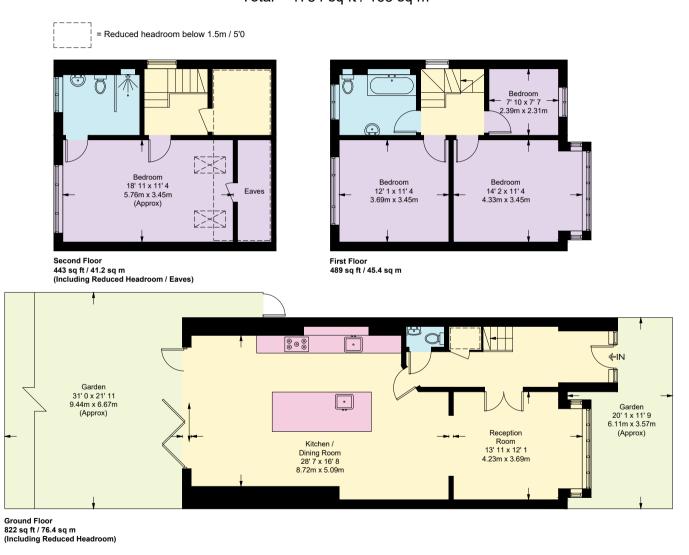

## **West Park Avenue**

Approximate Gross Internal Area = 1629 sq ft / 151.4 sq m
(Excluding Reduced Headroom / Eaves)
Reduced Headroom / Eaves = 125 sq ft / 11.6 sq m
Total = 1754 sq ft / 163 sq m

This plan is not to scale and must be used as layout guidance only. All measurements and areas are approximate and should not be relied upon to provide accurate information. This plan must not be relied upon when making property valuations, design considerations or any other such relevant decisions. We accept no responsibility or liability (whether in contract, tort or otherwise) in relation to any loss whatsoever arising from or in connection with any use of this plan or the adequacy, accuracy or completeness of it or any information within it.