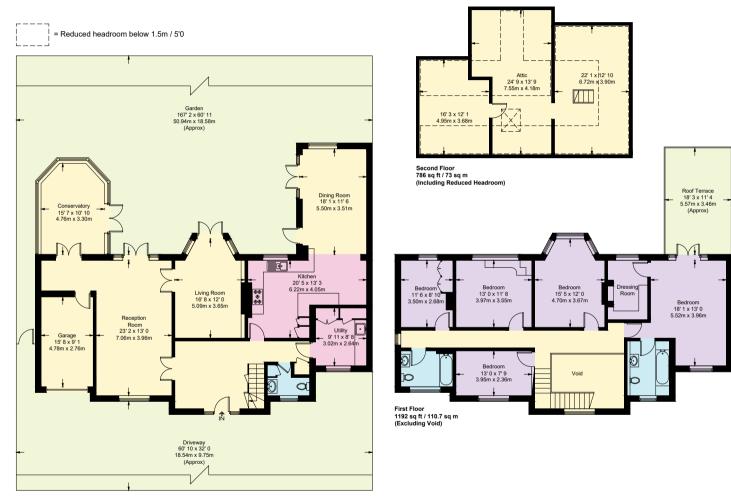

## **Roedean Crescent**

Approximate Gross Internal Area = 3189 sq ft / 296.2 sq m (Excluding Reduced Headroom / Void / Including Garage) Reduced Headroom = 470 sq ft / 43.7 sq m Total = 3659 sq ft / 339.9 sq m