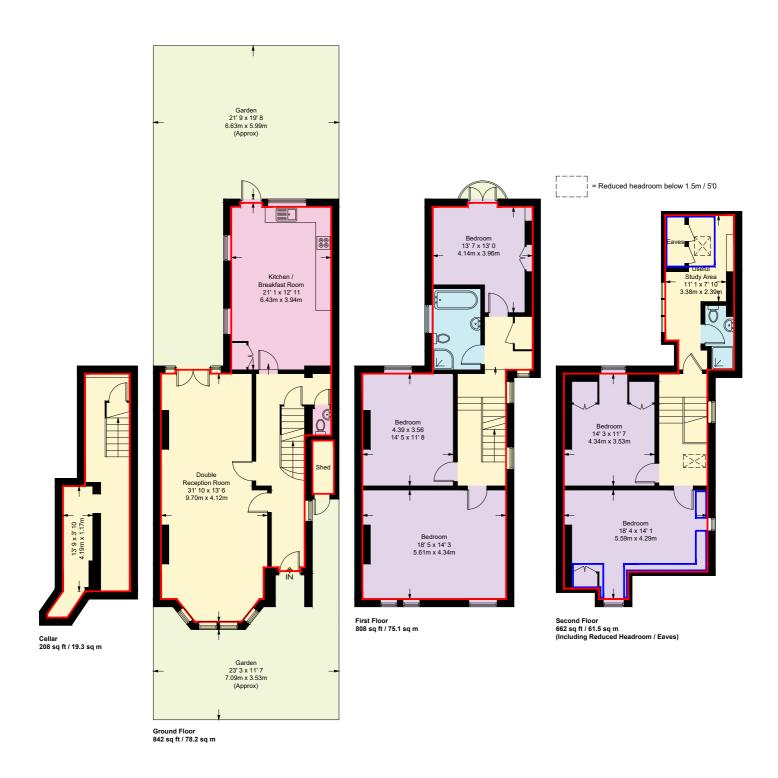

## **Halford Road**

Approximate Gross Internal Area = 2448 sq ft / 227.4 sq m (Excluding Reduced Headroom / Eaves) Reduced Headroom / Eaves = 72 sq ft / 6.7 sq m Shed = 19 sq ft / 1.8 sq m Total = 2539 sq ft / 235.9 sq m