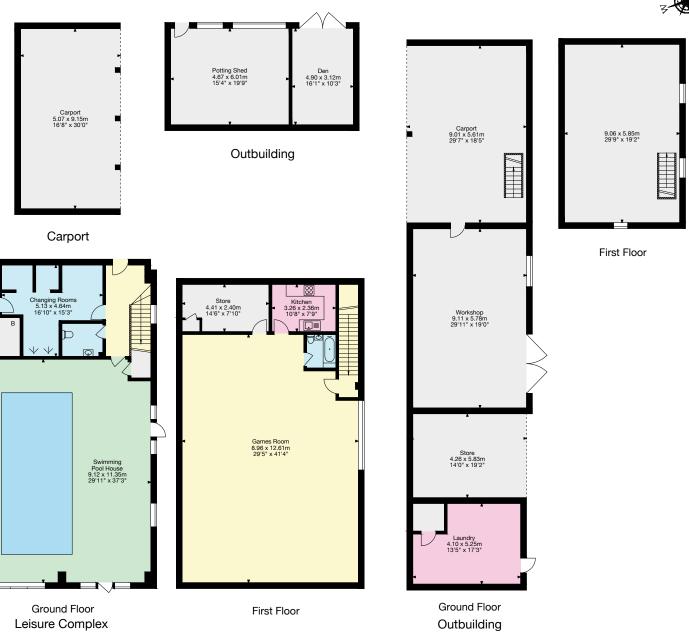

## Folke Sherborne

Gross Internal Area (Approx.)
Leisure Complex = 280 sq m / 3,013 sq ft
Outbuildings = 443 sq m / 4,768 sq ft

Living Area/Reception

Bedroom/Dressing Room

Terrace/Outside Space

Kitchen/Utility

Bathroom/WC Vaults/Storage Barn 9.02 x 7.01m 29'7" x 23'0"

Barn 9.02 x 8.25m 29'7" x 27'1"

Outbuilding

Important Notice: This plan is not to scale (unless specified), is for guidance only and must not be relied upon as a statement of fact. All measurements and areas are approximate only (and have been prepared in accordance with the current edition of the RICS Code of Measuring Practice). Please read the Important Notice on the last page of text of the particulars. © Capture Property Marketing 2025.