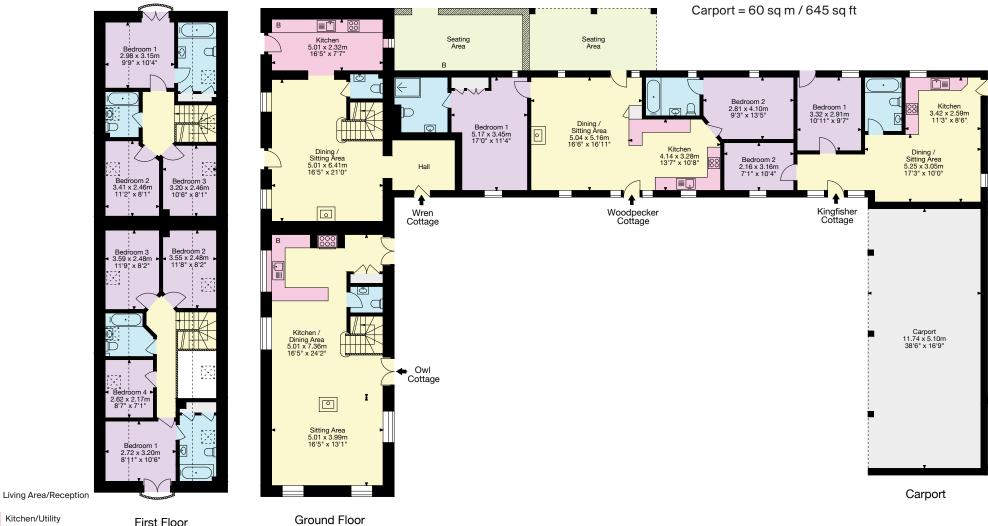

## **Folke** Sherborne

Gross Internal Area (Approx.) Owl Cottage = 110 sq m / 1,184 sq ftWren Cottage = 97 sq m / 1,044 sq ft Woodpecker Cottage = 76 sq m / 818 sq ft Kingfisher Cottage = 52 sq m / 559 sq ft