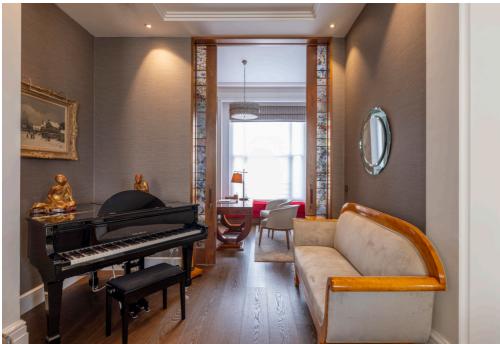

Chester Terrace, Regent's Park NW1



































## Chester Terrace, Regents Park, NW1

Approximate gross internal area

4350 sq ft / 404.12 sq m (Including Internal Vault & Excluding Outside Vaults) Outside Vaults 259 sq ft / 24.06 sq m



Key : CH - Ceiling Height









Bedroom 5

12'4" x 8'8"

3.75 x 2.65m

Bedroom 3 13'3" x 8'8"

4.05 x 2.65m

Bedroom 4

11'10" x 9'0"

3.60 x 2.74m

Bedroom 2

15'5" x 9'





Ground Floor First Floor Second Floor

The floor plan is not to scale and measurements and areas shown are approximate and therefore should be used for illustrative purposes only. The plan has been prepared in accordance with the RICS code of Measuring Practice and whilst we have confidence in the information produced, it must not be relied on. If there is any aspect of particular importance, you should