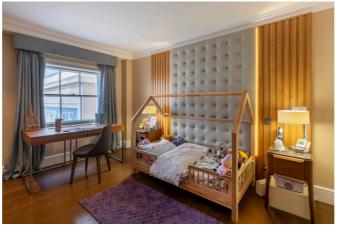

Chester Terrace, Regent's Park NW1



































## Chester Terrace, Regents Park, NW1

Approximate gross internal area

4350 sq ft / 404.12 sq m (Including Internal Vault & Excluding Outside Vaults) Outside Vaults 259 sq ft / 24.06 sq m



Key : CH - Ceiling Height









Bedroom 5

12'4" x 8'8"

3.75 x 2.65m

Bedroom 3 13'3" x 8'8"

4.05 x 2.65m

Bedroom 4

11'10" x 9'0"

3.60 x 2.74m

Bedroom 2

15'5" x 9'





Ground Floor First Floor Second Floor

The floor plan is not to scale and measurements and areas shown are approximate and therefore should be used for illustrative purposes only. The plan has been prepared in accordance with the RICS code of Measuring Practice and whilst we have confidence in the information produced, it must not be relied on. If there is any aspect of particular importance, you should carry out or