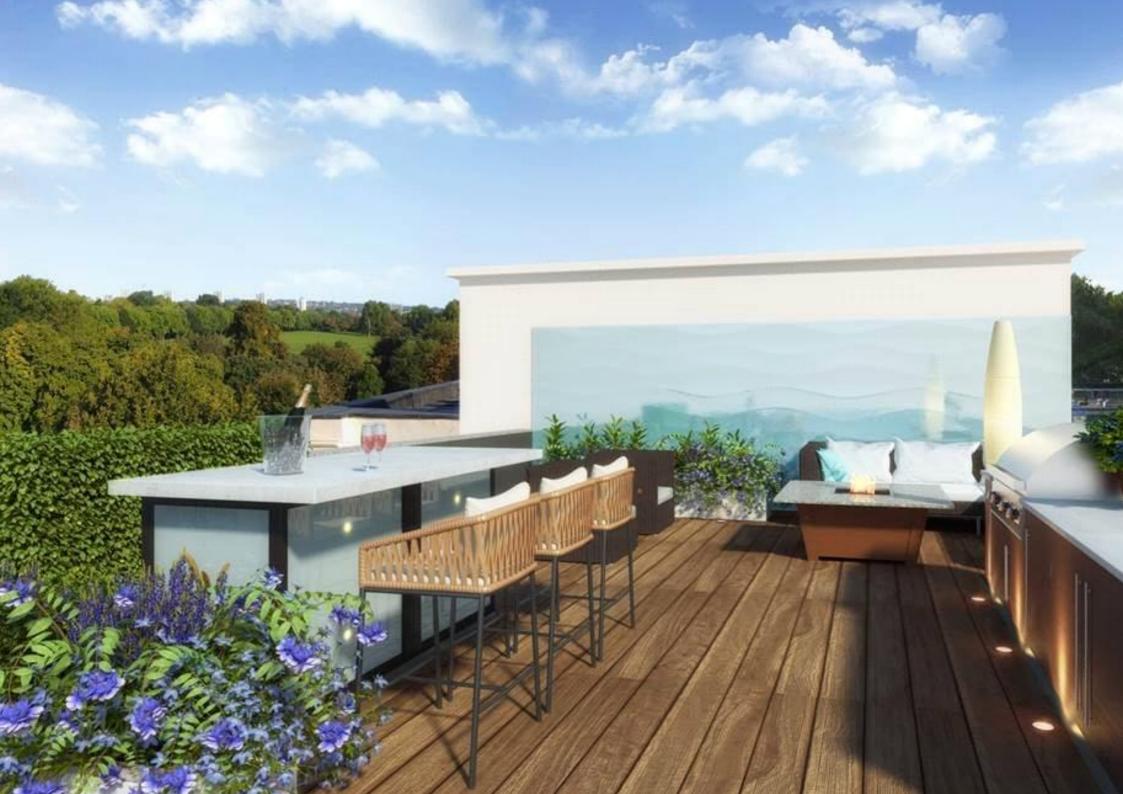

Chester Terrace, Regent's Park NW1

## Chester Terrace, Regents Park, NW1

Approximate gross internal area

4350 sq ft / 404.12 sq m (Including Internal Vault & Excluding Outside Vaults) Outside Vaults 259 sq ft / 24.06 sq m

Key : CH - Ceiling Height