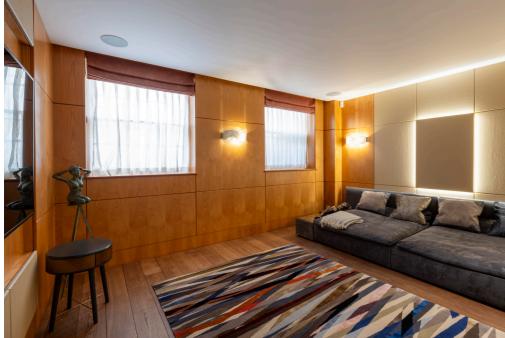

Chester Terrace, Regent's Park NW1



































## Chester Terrace, Regents Park, NW1

Approximate gross internal area

4350 sq ft / 404.12 sq m (Including Internal Vault & Excluding Outside Vaults) Outside Vaults 259 sq ft / 24.06 sq m



Key : CH - Ceiling Height









Bedroom 5

12'4" x 8'8"

3.75 x 2.65m

Bedroom 3 13'3" x 8'8"

4.05 x 2.65m

Bedroom 4

11'10" x 9'0"

3.60 x 2.74m

Bedroom 2

15'5" x 9'





Ground Floor First Floor Second Floor

The floor plan is not to scale and measurements and areas shown are approximate and therefore should be used for illustrative purposes only. The plan has been prepared in accordance with the RICS code of Measuring Practice and whilst we have confidence in the information produced, it must not be relied on. If there is any aspect of particular importance, you should carry out or commi