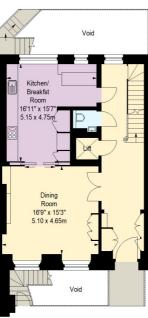

Bedroom 2

15'5" x 9'

Ground Floor First Floor Second Floor

The floor plan is not to scale and measurements and areas shown are approximate and therefore should be used for illustrative purposes only. The plan has been prepared in accordance with the RICS code of Measuring Practice and whilst we have confidence in the information produced, it must not be relied on. If there is any aspect of particular importance, you should carry out or commission your own inspection of the property.