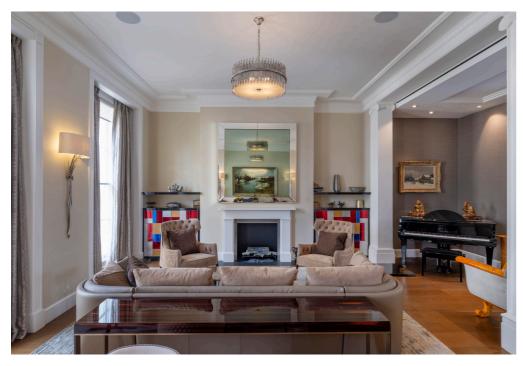

Chester Terrace, Regent's Park NW1



































## Chester Terrace, Regents Park, NW1

Approximate gross internal area

4350 sq ft / 404.12 sq m (Including Internal Vault & Excluding Outside Vaults) Outside Vaults 259 sq ft / 24.06 sq m



Key : CH - Ceiling Height









Bedroom 5

12'4" x 8'8"

3.75 x 2.65m

Bedroom 3 13'3" x 8'8"

4.05 x 2.65m

Bedroom 4

11'10" x 9'0"

3.60 x 2.74m

Bedroom 2

15'5" x 9'





Ground Floor First Floor Second Floor

The floor plan is not to scale and measurements and areas shown are approximate and therefore should be used for illustrative purposes only. The plan has been prepared in accordance with the RICS code of Measuring Practice and whilst we have confidence in the information produced, it must not be relied on. If there is any aspect of particular importance, you sho