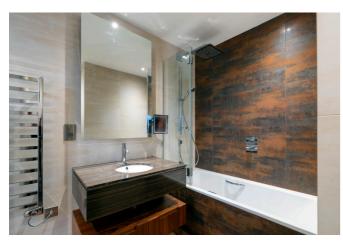

Chester Terrace, Regent's Park NW1

## Chester Terrace, Regents Park, NW1

Approximate gross internal area

4350 sq ft / 404.12 sq m (Including Internal Vault & Excluding Outside Vaults) Outside Vaults 259 sq ft / 24.06 sq m

Key : CH - Ceiling Height