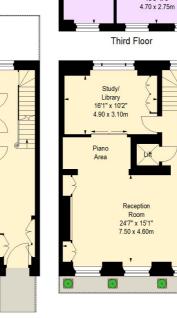

Bedroom 2

15'5" x 9'

Ground Floor First Floor Second Floor

The floor plan is not to scale and measurements and areas shown are approximate and therefore should be used for illustrative purposes only. The plan has been prepared in accordance with the RICS code of Measuring Practice and whilst we have confidence in the information produced, it must not be relied on. If there is any aspect of particular importance, you should carry out or commission your own inspection of the property.