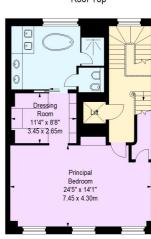

Chester Terrace, Regent's Park NW1



































## Chester Terrace, Regents Park, NW1

Approximate gross internal area

4350 sq ft / 404.12 sq m (Including Internal Vault & Excluding Outside Vaults) Outside Vaults 259 sq ft / 24.06 sq m



Key : CH - Ceiling Height









Bedroom 5

12'4" x 8'8"

3.75 x 2.65m

Bedroom 3 13'3" x 8'8"

4.05 x 2.65m

Bedroom 4

11'10" x 9'0"

3.60 x 2.74m

Bedroom 2

15'5" x 9'





Ground Floor First Floor Second Floor

The floor plan is not to scale and measurements and areas shown are approximate and therefore should be used for illustrative purposes only. The plan has been prepared in accordance with the RICS code of Measuring Practice and whilst we have confidence in the information produced, it must not be relied on. If there is any aspect of particular importance, you should carry out or commission your own inspection of the property.