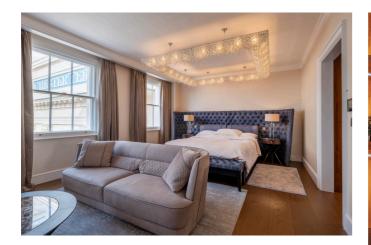

Chester Terrace, Regent's Park NW1

## Chester Terrace, Regents Park, NW1

Approximate gross internal area

4350 sq ft / 404.12 sq m (Including Internal Vault & Excluding Outside Vaults) Outside Vaults 259 sq ft / 24.06 sq m

Key : CH - Ceiling Height