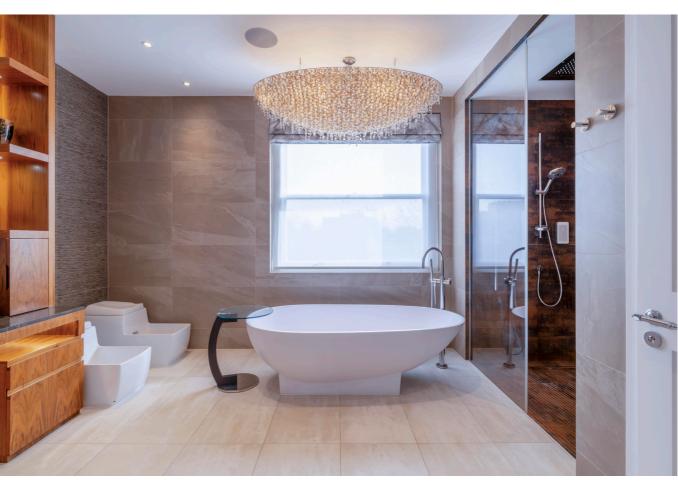

Chester Terrace, Regent's Park NW1



































## Chester Terrace, Regents Park, NW1

Approximate gross internal area

4350 sq ft / 404.12 sq m (Including Internal Vault & Excluding Outside Vaults) Outside Vaults 259 sq ft / 24.06 sq m



Key : CH - Ceiling Height









Bedroom 5

12'4" x 8'8"

3.75 x 2.65m

Bedroom 3 13'3" x 8'8"

4.05 x 2.65m

Bedroom 4

11'10" x 9'0"

3.60 x 2.74m

Bedroom 2

15'5" x 9'





Ground Floor First Floor Second Floor

The floor plan is not to scale and measurements and areas shown are approximate and therefore should be used for illustrative purposes only. The plan has been prepared in accordance with the RICS code of Measuring Practice and whilst we have confidence in the information produced, it must not be relied on. If there is any aspect of particular importance, you should carry out