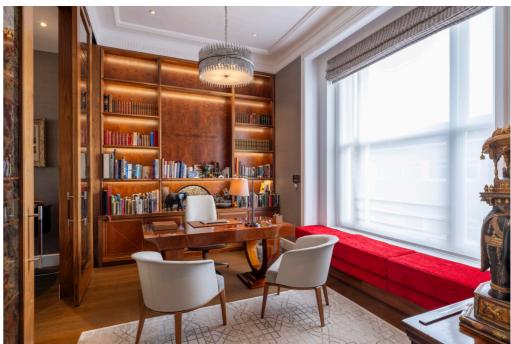

Chester Terrace, Regent's Park NW1

## Chester Terrace, Regents Park, NW1

Approximate gross internal area

4350 sq ft / 404.12 sq m (Including Internal Vault & Excluding Outside Vaults) Outside Vaults 259 sq ft / 24.06 sq m

Key : CH - Ceiling Height