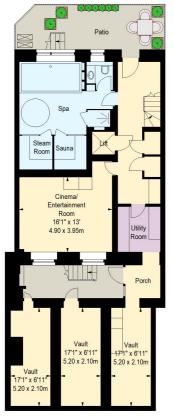

## Chester Terrace, Regents Park, NW1

Approximate gross internal area

4350 sq ft / 404.12 sq m (Including Internal Vault & Excluding Outside Vaults) Outside Vaults 259 sq ft / 24.06 sq m

Key : CH - Ceiling Height