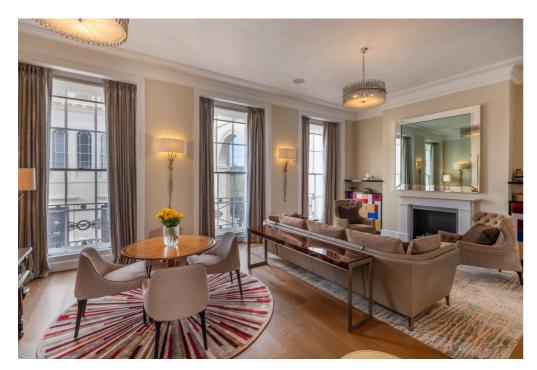

## Chester Terrace, Regents Park, NW1

Approximate gross internal area

4350 sq ft / 404.12 sq m (Including Internal Vault & Excluding Outside Vaults) Outside Vaults 259 sq ft / 24.06 sq m

Key : CH - Ceiling Height