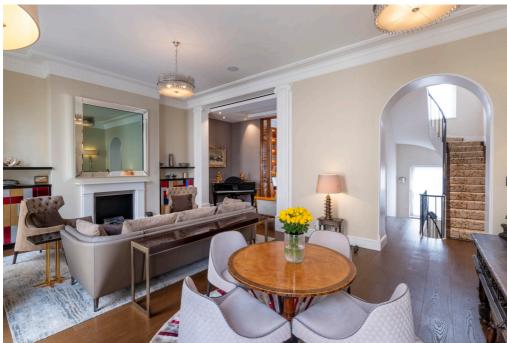

## Chester Terrace, Regents Park, NW1

Approximate gross internal area

4350 sq ft / 404.12 sq m (Including Internal Vault & Excluding Outside Vaults) Outside Vaults 259 sq ft / 24.06 sq m

Key : CH - Ceiling Height