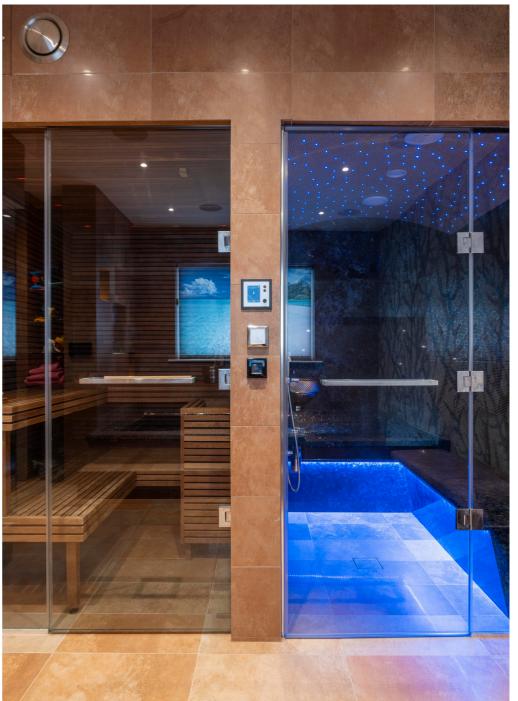

Chester Terrace, Regent's Park NW1



































## Chester Terrace, Regents Park, NW1

Approximate gross internal area

4350 sq ft / 404.12 sq m (Including Internal Vault & Excluding Outside Vaults) Outside Vaults 259 sq ft / 24.06 sq m



Key : CH - Ceiling Height









Bedroom 5

12'4" x 8'8"

3.75 x 2.65m

Bedroom 3 13'3" x 8'8"

4.05 x 2.65m

Bedroom 4

11'10" x 9'0"

3.60 x 2.74m

Bedroom 2

15'5" x 9'





Ground Floor First Floor Second Floor

The floor plan is not to scale and measurements and areas shown are approximate and therefore should be used for illustrative purposes only. The plan has been prepared in accordance with the RICS code of Measuring Practice and whilst we have confidence in the information produced, it must not be relied on. If there is any aspect of particular importance, you should carry out or commiss