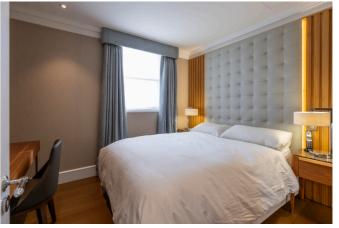

Chester Terrace, Regent's Park NW1



































## Chester Terrace, Regents Park, NW1

Approximate gross internal area

4350 sq ft / 404.12 sq m (Including Internal Vault & Excluding Outside Vaults) Outside Vaults 259 sq ft / 24.06 sq m



Key : CH - Ceiling Height









Bedroom 5

12'4" x 8'8"

3.75 x 2.65m

Bedroom 3 13'3" x 8'8"

4.05 x 2.65m

Bedroom 4

11'10" x 9'0"

3.60 x 2.74m

Bedroom 2

15'5" x 9'





Ground Floor First Floor Second Floor

The floor plan is not to scale and measurements and areas shown are approximate and therefore should be used for illustrative purposes only. The plan has been prepared in accordance with the RICS code of Measuring Practice and whilst we have confidence in the information produced, it must not be relied on. If there is any aspect of particular importance, you should carry out or c