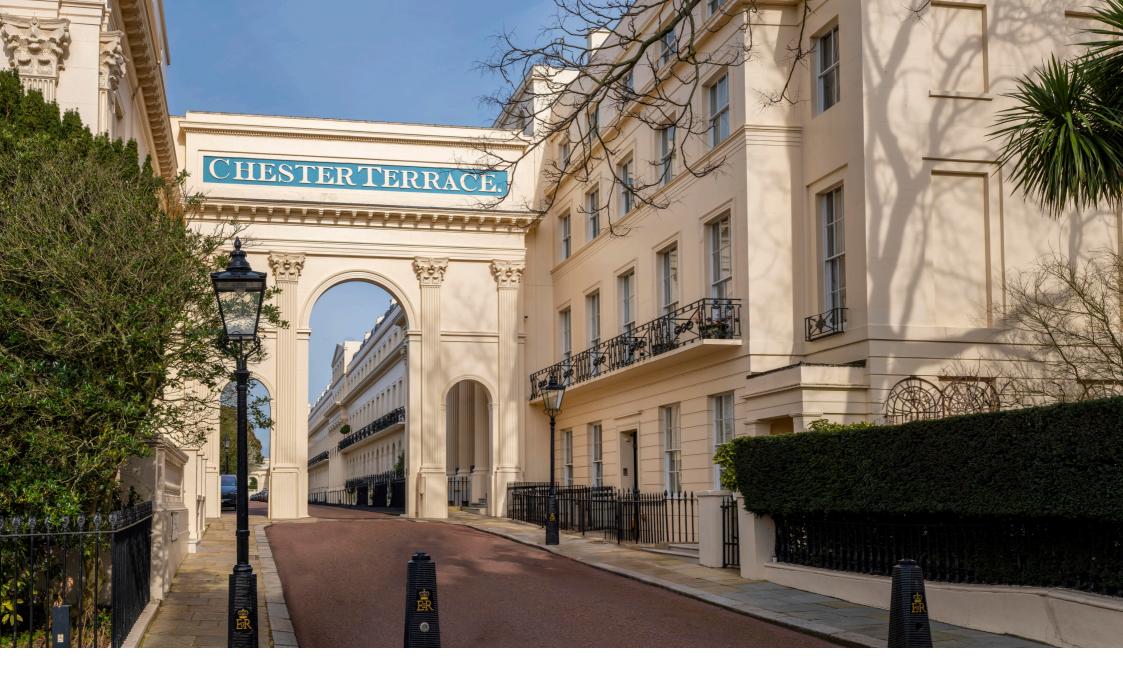

Chester Terrace, Regent's Park NW1

## Chester Terrace, Regents Park, NW1

Approximate gross internal area

4350 sq ft / 404.12 sq m (Including Internal Vault & Excluding Outside Vaults) Outside Vaults 259 sq ft / 24.06 sq m

Key : CH - Ceiling Height