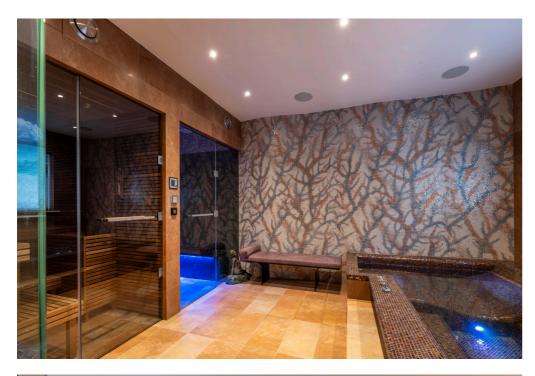

Chester Terrace, Regent's Park NW1



































## Chester Terrace, Regents Park, NW1

Approximate gross internal area

4350 sq ft / 404.12 sq m (Including Internal Vault & Excluding Outside Vaults) Outside Vaults 259 sq ft / 24.06 sq m



Key : CH - Ceiling Height









Bedroom 5

12'4" x 8'8"

3.75 x 2.65m

Bedroom 3 13'3" x 8'8"

4.05 x 2.65m

Bedroom 4

11'10" x 9'0"

3.60 x 2.74m

Bedroom 2

15'5" x 9'





Ground Floor First Floor Second Floor

The floor plan is not to scale and measurements and areas shown are approximate and therefore should be used for illustrative purposes only. The plan has been prepared in accordance with the RICS code of Measuring Practice and whilst we have confidence in the information produced, it must not be relied on. If there is any aspect of particular importance, you should carry out or com