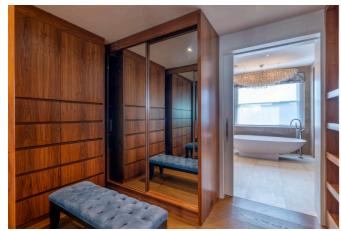

Chester Terrace, Regent's Park NW1

## Chester Terrace, Regents Park, NW1

Approximate gross internal area

4350 sq ft / 404.12 sq m (Including Internal Vault & Excluding Outside Vaults) Outside Vaults 259 sq ft / 24.06 sq m

Key : CH - Ceiling Height