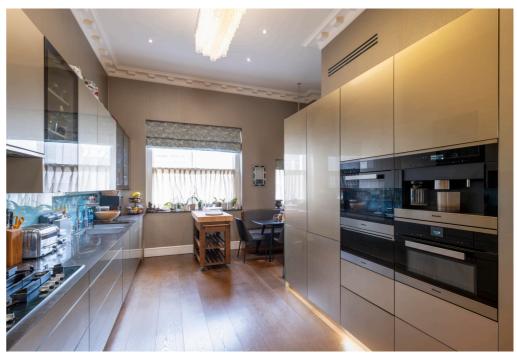

Chester Terrace, Regent's Park NW1



































## Chester Terrace, Regents Park, NW1

Approximate gross internal area

4350 sq ft / 404.12 sq m (Including Internal Vault & Excluding Outside Vaults) Outside Vaults 259 sq ft / 24.06 sq m



Key : CH - Ceiling Height









Bedroom 5

12'4" x 8'8"

3.75 x 2.65m

Bedroom 3 13'3" x 8'8"

4.05 x 2.65m

Bedroom 4

11'10" x 9'0"

3.60 x 2.74m

Bedroom 2

15'5" x 9'





Ground Floor First Floor Second Floor

The floor plan is not to scale and measurements and areas shown are approximate and therefore should be used for illustrative purposes only. The plan has been prepared in accordance with the RICS code of Measuring Practice and whilst we have confidence in the information produced, it must not be relied on. If there is any aspect of particular importance, you shoul