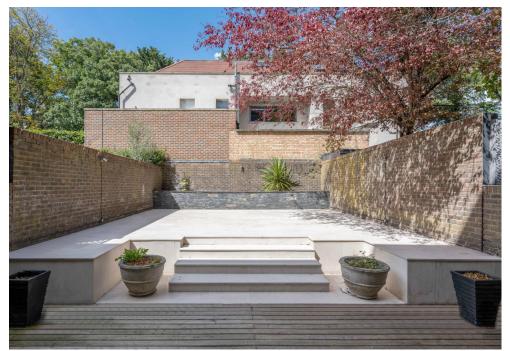

## Rudgwick Terrace, Avenue Road NW8

An excellent six bedroom family home (3676sqft / 341.51 sqm) with a 40ft rear garden and integral garage superbly located in a private location off Avenue Road, close to Regent's Park and Primrose Hill. This spacious house, which requires modernisation, features generous living spaces, a principal bedroom with en suite bathroom, five further bedrooms, two additional bathrooms, a utility room and guests WC, a large integral garage and off street parking. Rudgwick Terrace is situated within a gated development and located just • a mile from the numerous boutiques and pavement cafes on St John's Wood High Street and close (0.4 miles) to St John's Wood Underground Station (Jubilee Line).