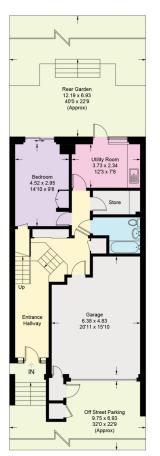

## Approximate Gross Internal Floor Area 341.51 sq m / 3,676 sq ft

N<sub>N</sub>

This plan is for guidance only and must not be relied upon as a statement of fact. Attention is drawn to the important notice on the last page of the text of the Particulars.