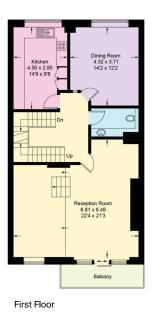

## Approximate Gross Internal Floor Area 341.51 sq m / 3,676 sq ft

N<sub>N</sub>

This plan is for guidance only and must not be relied upon as a statement of fact. Attention is drawn to the important notice on the last page of the text of the Particulars.