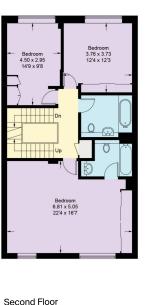

## Approximate Gross Internal Floor Area 341.51 sq m / 3,676 sq ft

N<sub>N</sub>

This plan is for guidance only and must not be relied upon as a statement of fact. Attention is drawn to the important notice on the last page of the text of the Particulars.