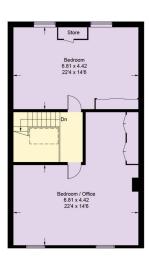

## Approximate Gross Internal Floor Area 341.51 sq m / 3,676 sq ft

N<sub>N</sub>

This plan is for guidance only and must not be relied upon as a statement of fact. Attention is drawn to the important notice on the last page of the text of the Particulars.

Third Floor

Knight Frank St John's Wood

5-7 Wellington Place I would be delighted to collinere

 London
 Neir Gigi

 NW8 7PB
 020 8629 2548

knightfrank.co.uk Neir.Gigi@knightfrank.com

PRODUCED FROM SUSTAINABLE SOURCES.