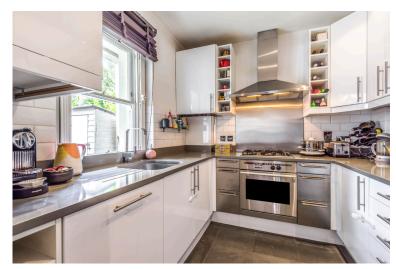

The large living room, which has direct access onto the private terrace, is a fantastic entertaining space with an abundance of natural light. Separate to the living room is the fully equipped kitchen overlooking the rear garden.