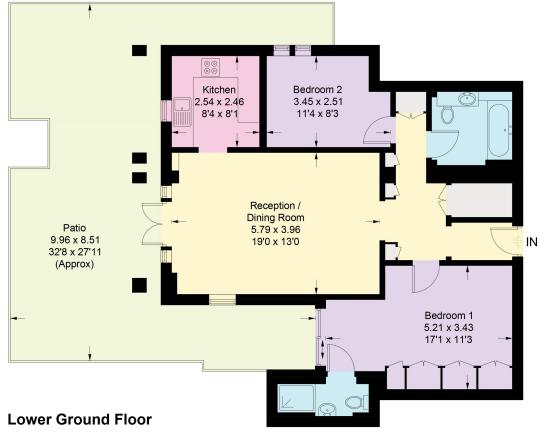

## Randolph Avenue, W9

Approximate Gross Internal Area = 74.32 sq m / 800 sq ft

This plan is for layout guidance only. Not drawn to scale unless stated. Windows and door openings are approximate. Whilst every care is taken in the preparation of this plan, please check all dimensions, shapes and compass bearings before making any decisions reliant upon them. (ID783964)