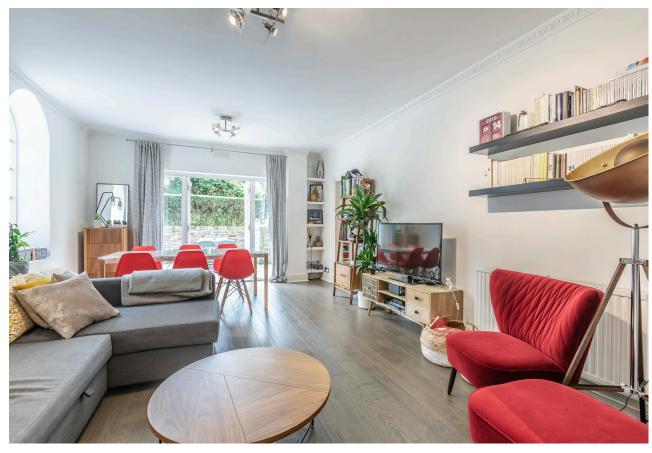

The large living room, which has direct access onto the private terrace, is a fantastic entertaining space with an abundance of natural light. Separate to the living room is the fully equipped kitchen overlooking the rear garden.