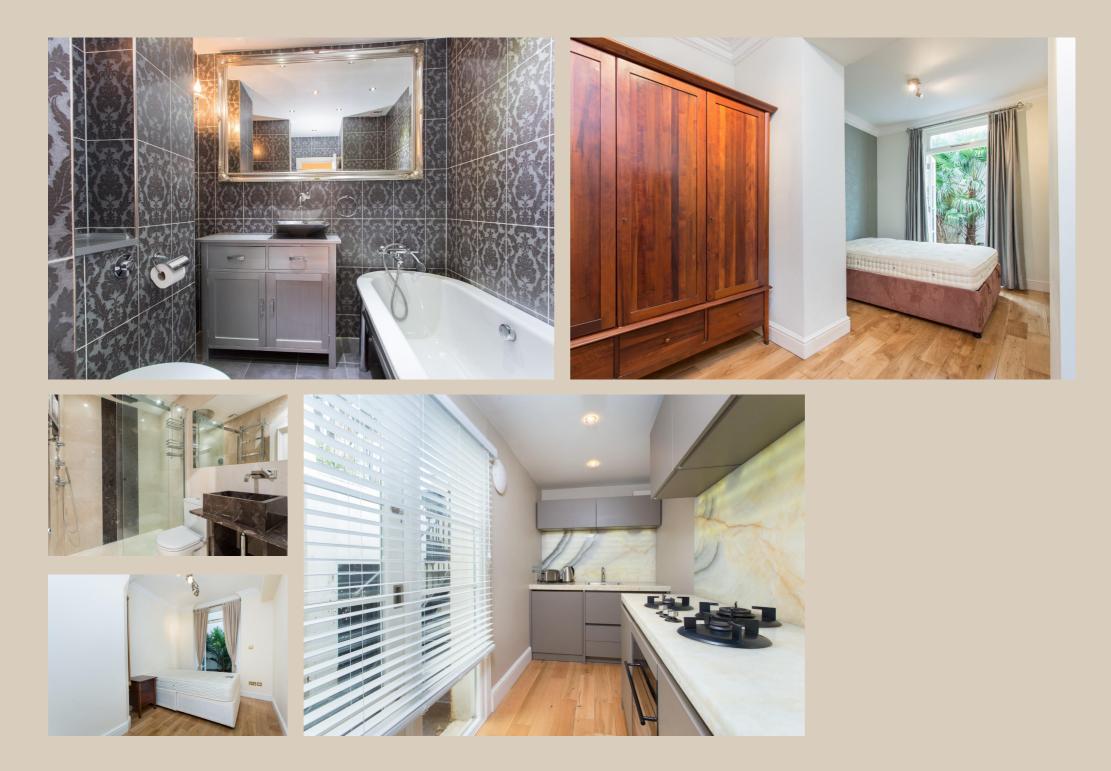

Council tax band: F

The flat features two generously sized bedrooms, each with their own unique character and plenty of storage space. The principal bedroom benefits from an en suite bathroom with modern fixtures and fittings. A second bathroom is located just off the hallway, providing convenience and comfort for guests.