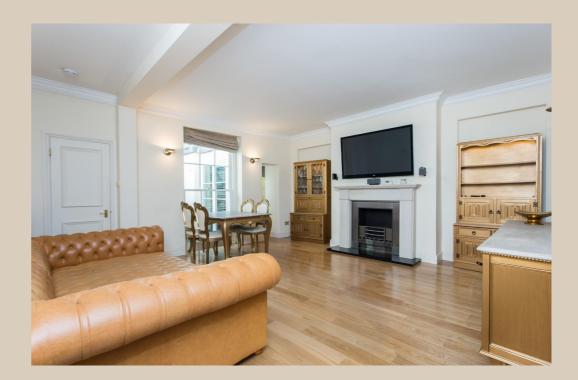

As you step inside, you are greeted by a spacious open plan living and dining area, featuring large windows that flood the room with natural light. The contemporary kitchen has high quality appliances as well as ample storage and workspace.