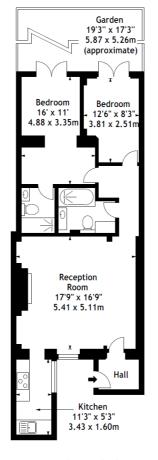

Randolph Avenue, Maida Vale, W9 Approx. Gross Internal Area 817 Sq Ft - 75.90 Sq M → २...

Lower Ground Floor

Knight Frank St John's Wood

 5-7 Wellington Pl
 I would be delighted to tell you more

 London
 Neir Gigi
 Ilana Ormonde

This plan is for guidance only and must not be relied upon as a statement of fact. Attention is drawn to the important notice on the last page of the text of the Particulars.