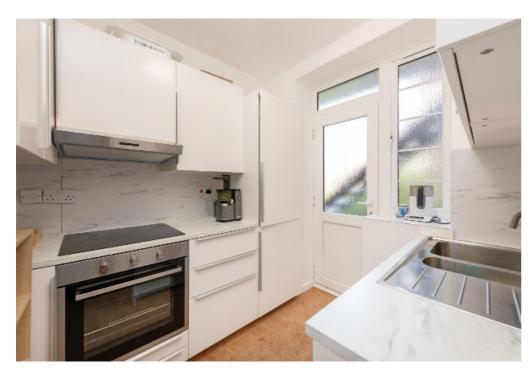

## Townshend Court, Mackennal Street NW8

A bright and well proportioned apartment (971 sq ft/90.2 sq m) with direct access to communal gardens located close to Regent's Park and Primrose Hill.

Set on the ground floor of a purpose built block, this excellent corner apartment comprises a spacious hallway, reception room with triple aspect, separate kitchen, four bedrooms, bathroom and additional guest WC. The apartment leads straight out to the communal gardens with further benefits, including a separate store room and the buildings live in caretaker.