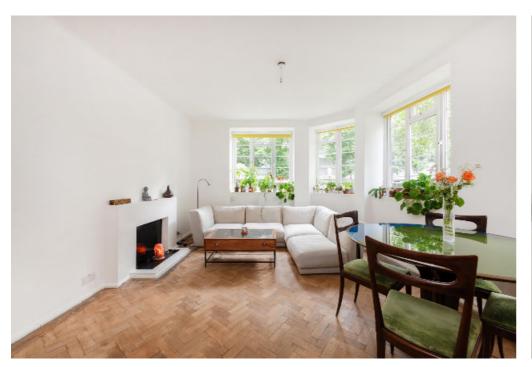

## Townshend Court, Mackennal Street NW8

A bright and well proportioned apartment (971 sq ft/90.2 sq m) with direct access to communal gardens located close to Regent's Park and Primrose Hill.

Set on the ground floor of a purpose built block, this excellent corner apartment comprises a spacious hallway, reception room with triple aspect, separate kitchen, four bedrooms, bathroom and additional guest WC. The apartment leads straight out to the communal gardens with further benefits, including a separate store room and the buildings live in caretaker.

## Location

Located within 0.5 miles of both St John's Wood High Street and Underground Station (Jubilee Line) and moments away from the open spaces of Regents Park.