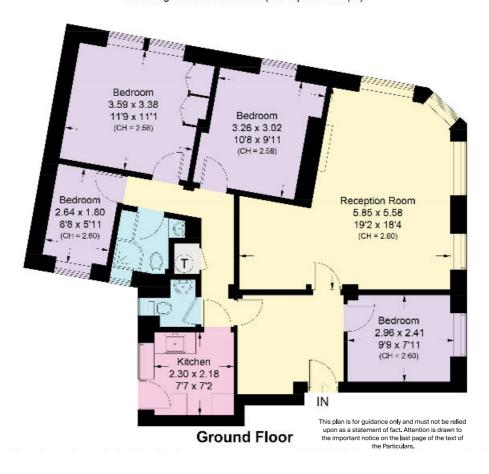

## Townshend Court, Mackennal Street NW8

A bright and well proportioned apartment (971 sq ft/90.2 sq m) with direct access to communal gardens located close to Regent's Park and Primrose Hill.

Set on the ground floor of a purpose built block, this excellent corner apartment comprises a spacious hallway, reception room with triple aspect, separate kitchen, four bedrooms, bathroom and additional guest WC. The apartment leads straight out to the communal gardens with further benefits, including a separate store room and the buildings live in caretaker.

## **Townshend Court, NW8**

Approximate Area = 90.2 sq m / 971 sq ft Including Limited Use Area (2.6 sq m / 28 sq ft)

Knight Frank St John's Wood

5-7 Wellington Pl We would be delighted to tell you more

 London
 Ilana Ormonde
 Henry Tait-Harris
 Jade Bower