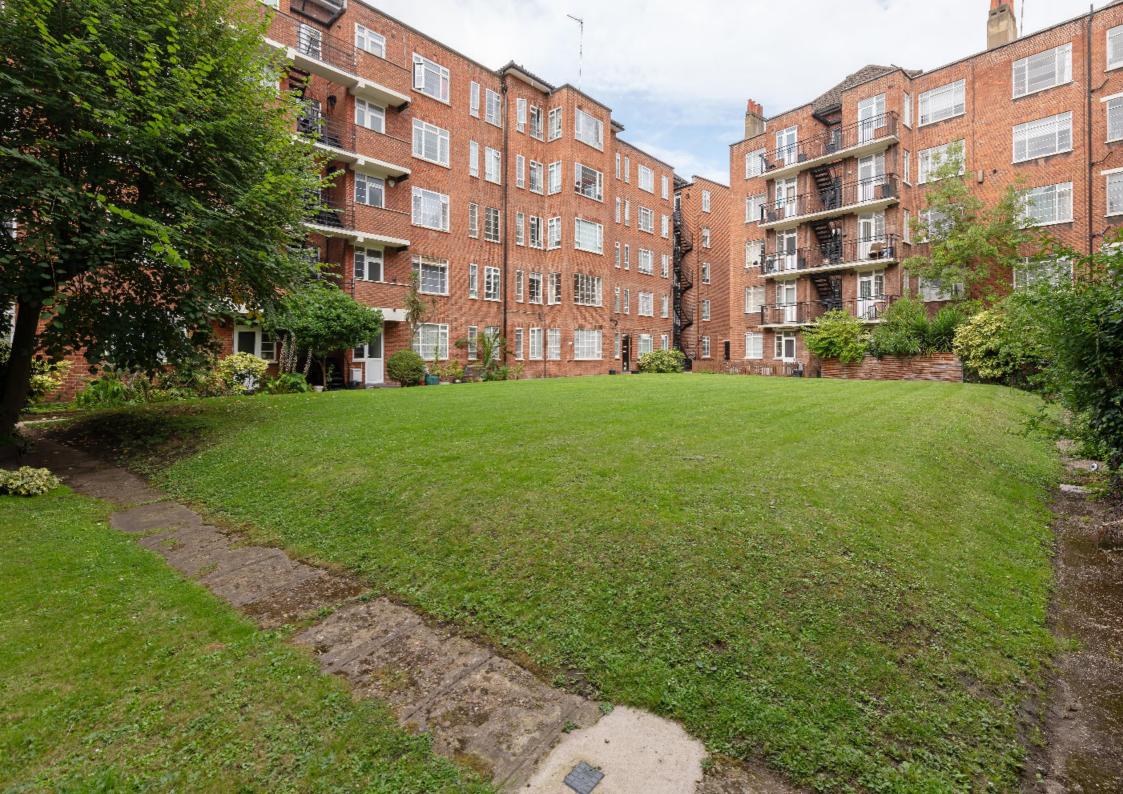

## Townshend Court, Mackennal Street NW8

A bright and well proportioned apartment (971 sq ft/90.2 sq m) with direct access to communal gardens located close to Regent's Park and Primrose Hill.

Set on the ground floor of a purpose built block, this excellent corner apartment comprises a spacious hallway, reception room with triple aspect, separate kitchen, four bedrooms, bathroom and additional guest WC. The apartment leads straight out to the communal gardens with further benefits, including a separate store room and the buildings live in caretaker.

## Location

Located within 0.5 miles of both St John's Wood High Street and Underground Station (Jubilee Line) and moments away from the open spaces of Regents Park.