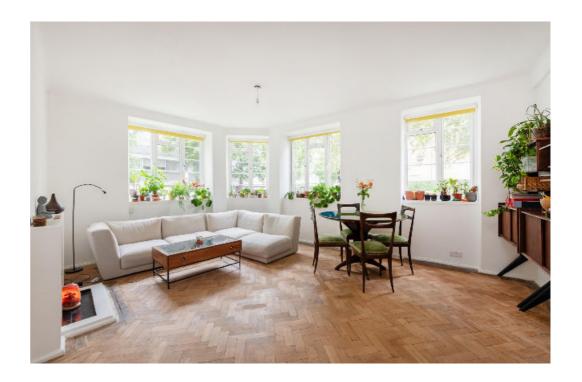

## Townshend Court, Mackennal Street NW8

A bright and well proportioned apartment (971 sq ft/90.2 sq m) with direct access to communal gardens located close to Regent's Park and Primrose Hill.

Set on the ground floor of a purpose built block, this excellent corner apartment comprises a spacious hallway, reception room with triple aspect, separate kitchen, four bedrooms, bathroom and additional guest WC. The apartment leads straight out to the communal gardens with further benefits, including a separate store room and the buildings live in caretaker.