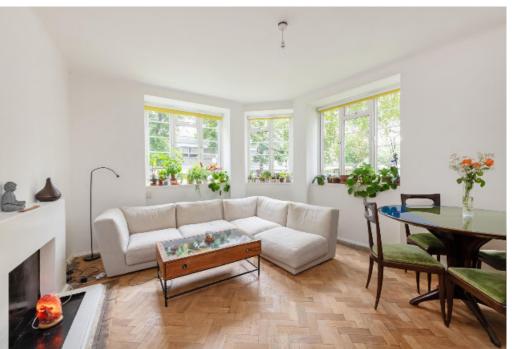

## Townshend Court, Mackennal Street NW8

A bright and well proportioned apartment (971 sq ft/90.2 sq m) with direct access to communal gardens located close to Regent's Park and Primrose Hill.

Set on the ground floor of a purpose built block, this excellent corner apartment comprises a spacious hallway, reception room with triple aspect, separate kitchen, four bedrooms, bathroom and additional guest WC. The apartment leads straight out to the communal gardens with further benefits, including a separate store room and the buildings live in caretaker.

## Location

Located within 0.5 miles of both St John's Wood High Street and Underground Station (Jubilee Line) and moments away from the open spaces of Regents Park.