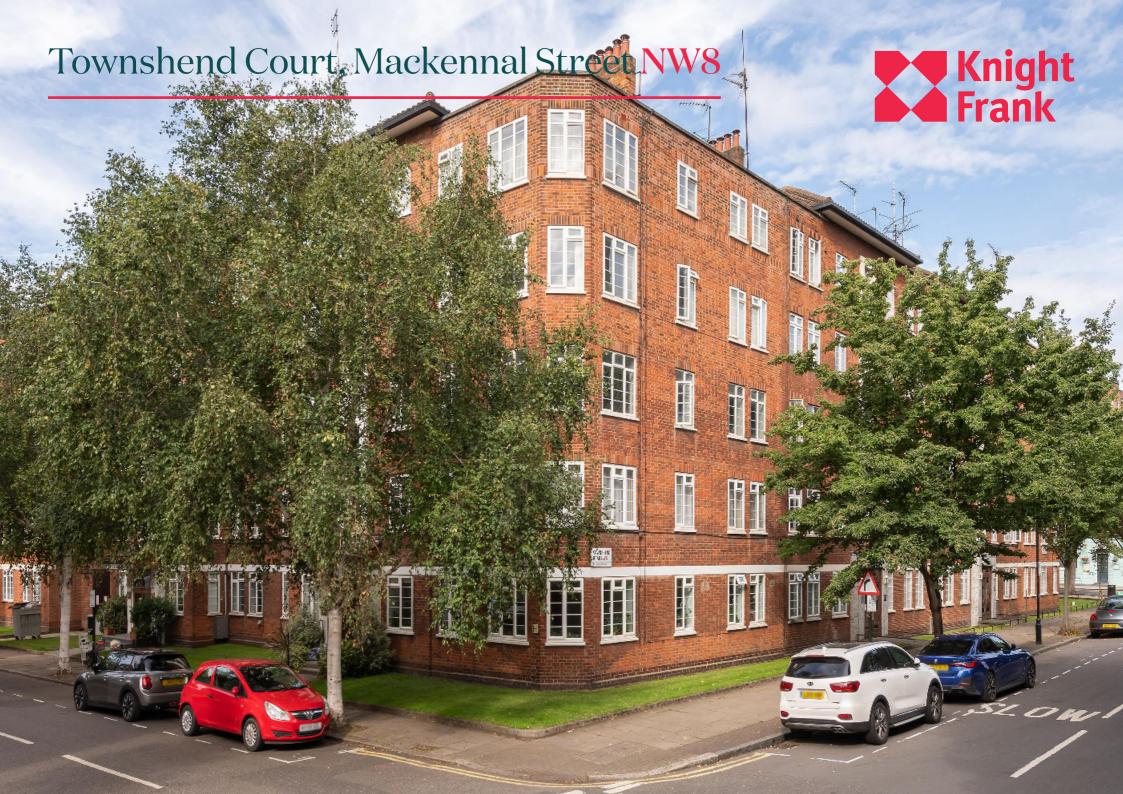

## Townshend Court, Mackennal Street NW8

A bright and well proportioned apartment (971 sq ft/90.2 sq m) with direct access to communal gardens located close to Regent's Park and Primrose Hill.

Set on the ground floor of a purpose built block, this excellent corner apartment comprises a spacious hallway, reception room with triple aspect, separate kitchen, four bedrooms, bathroom and additional guest WC. The apartment leads straight out to the communal gardens with further benefits, including a separate store room and the buildings live in caretaker.