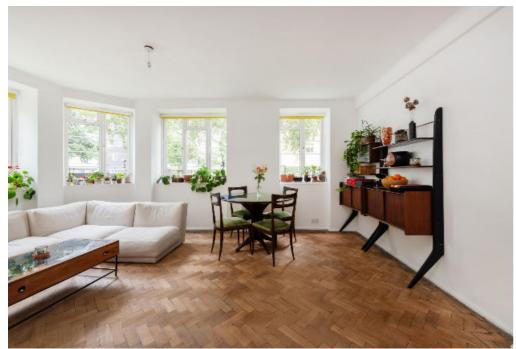

## Townshend Court, Mackennal Street NW8

A bright and well proportioned apartment (971 sq ft/90.2 sq m) with direct access to communal gardens located close to Regent's Park and Primrose Hill.

Set on the ground floor of a purpose built block, this excellent corner apartment comprises a spacious hallway, reception room with triple aspect, separate kitchen, four bedrooms, bathroom and additional guest WC. The apartment leads straight out to the communal gardens with further benefits, including a separate store room and the buildings live in caretaker.

## Location

Located within 0.5 miles of both St John's Wood High Street and Underground Station (Jubilee Line) and moments away from the open spaces of Regents Park.