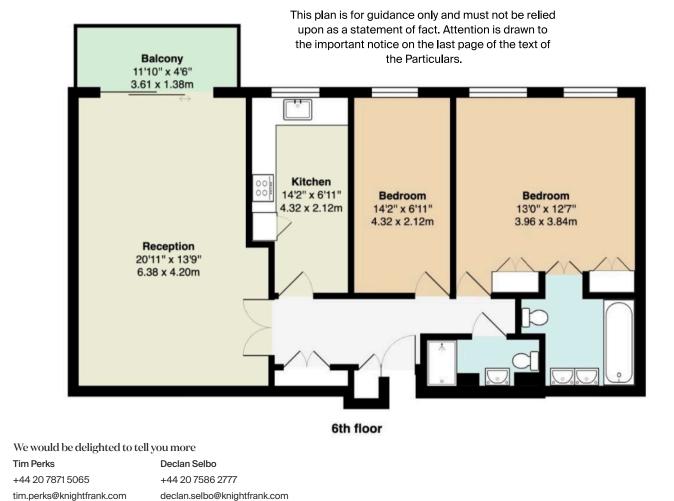

## Sheringham, Queensmead, NW8

## Total Gross Area: 848 ft<sup>2</sup> ... 78.8 m<sup>2</sup> (excluding balcony)

Ceiling Height 2.4 m All measurements are approximate and for identification guideline purposes only, not to scale. Compliant with the RICS code of measuring practice