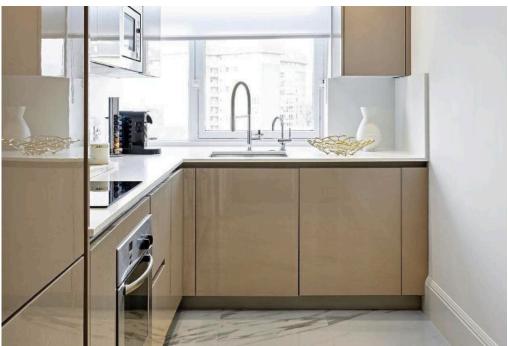

Two bedrooms, two bathrooms with built in wardrobes in the principal bedroom. Great layout with well-proportioned rooms, a balcony, lift, 24hr porter and two private parking spaces. Quality furnishings throughout, including herringbone wood flooring.