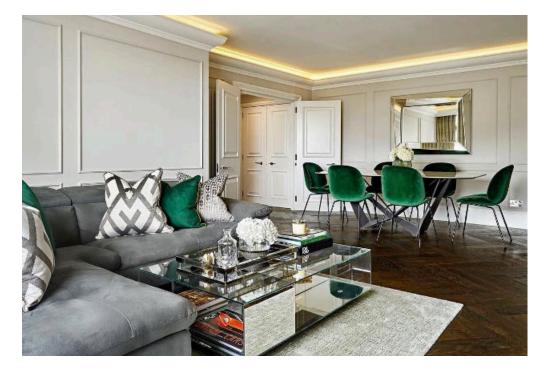

## Sheringham, St John's Wood Park NW8

A spectacularly interior designed, long lease flat located on the sixth floor of this secure, 24hr portered building on the favoured east side of St. John's Wood.

Two bedrooms, two bathrooms with built in wardrobes in the principal bedroom. Great layout with well-proportioned rooms, a balcony, lift, 24hr porter and two private parking spaces. Quality furnishings throughout, including herringbone wood flooring.