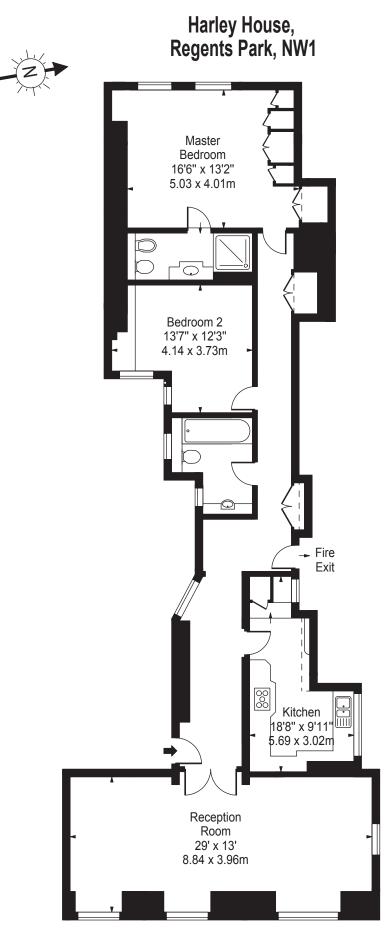

Fifth Floor

## Approx Gross Internal Area Including Restricted Heights1338 Sq Ft - 124.46 Sq MApprox Gross Internal Area Excluding Restricted Heights1299 Sq Ft - 120.83 Sq M

For Illustration Purposes Only - Not To Scale Floor Plan by www.nogaphotostudio.com Ref: No.10613