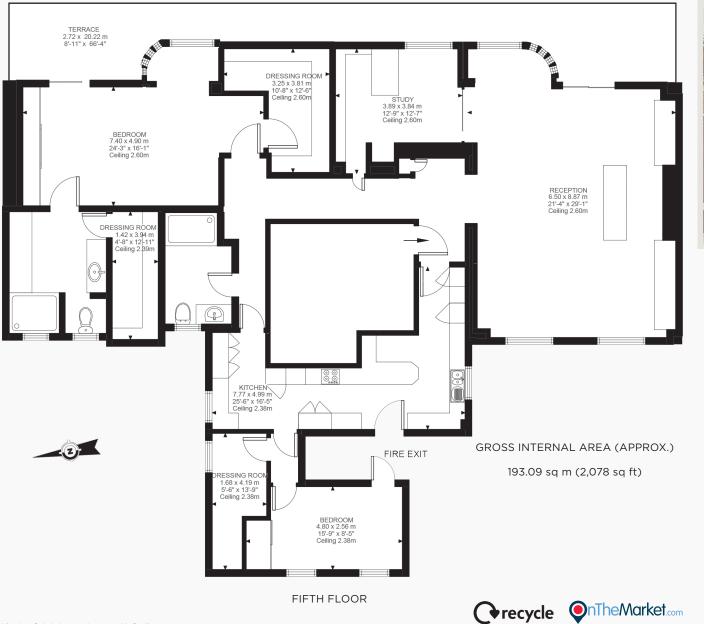

MARLAND HOUSE SLOANE STREET LONDON SW1X This superb luxury penthouse apartment, designed and decorated by two leading international designers, has been fitted out to the highest standards and comes with bespoke furniture, marble, curtains and blinds. It comprises the entire top floor of the building and boasts a large fulllength terrace facing Sloane Street that benefits from morning sun. With generous proportions throughout, the flat has fully fitted dressing rooms, closets, a kitchen with two refrigerators, a wine refrigerator and ice-maker. The bespoke marble bar with multiple pull-out drawers and ample storage based in the reception room completes this entertainment space. The study-office also benefits from a matching marble custom desk, storage, filing drawers, bookcase and provision for a small refrigerator. The showers are extra-large, beautifully marbled with multiple shower heads and built-in marble seats. This apartment offers double-glazed windows facing Sloane Street and all loading and deliveries can be conveniently facilitated through the rear entrance off Pavilion Road.

## ACCOMMODATION & AMENITIES:

- Reception Room
- Kitchen
- 2 bedrooms
- 2 bathrooms
- Roof Terrace
- Lift
- Study
- Resident Porter
- Air Conditioning Throughout