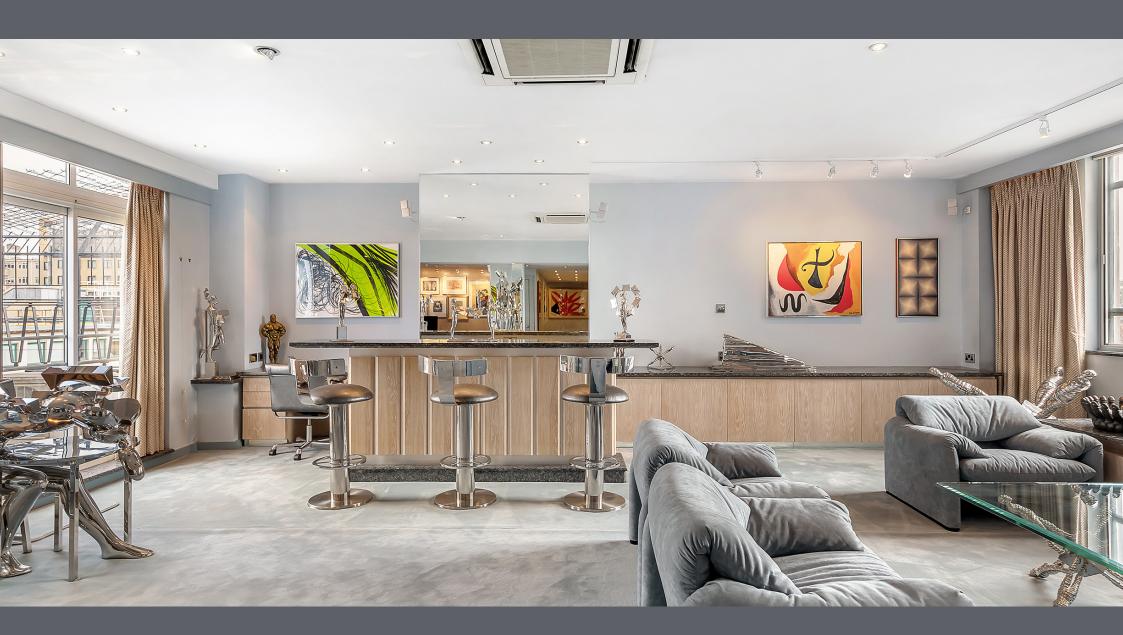

MARLAND HOUSE SLOANE STREET LONDON SW1X This superb luxury penthouse apartment, designed and decorated by two leading international designers, has been fitted out to the highest standards and comes with bespoke furniture, marble, curtains and blinds. It comprises the entire top floor of the building and boasts a large fulllength terrace facing Sloane Street that benefits from morning sun. With generous proportions throughout, the flat has fully fitted dressing rooms, closets, a kitchen with two refrigerators, a wine refrigerator and ice-maker. The bespoke marble bar with multiple pull-out drawers and ample storage based in the reception room completes this entertainment space. The study-office also benefits from a matching marble custom desk, storage, filing drawers, bookcase and provision for a small refrigerator. The showers are extra-large, beautifully marbled with multiple shower heads and built-in marble seats. This apartment offers double-glazed windows facing Sloane Street and all loading and deliveries can be conveniently facilitated through the rear entrance off Pavilion Road.

## ACCOMMODATION & AMENITIES:

- Reception Room
- Kitchen
- 2 bedrooms
- 2 bathrooms
- Roof Terrace
- Lift
- Study
- Resident Porter
- Air Conditioning Throughout