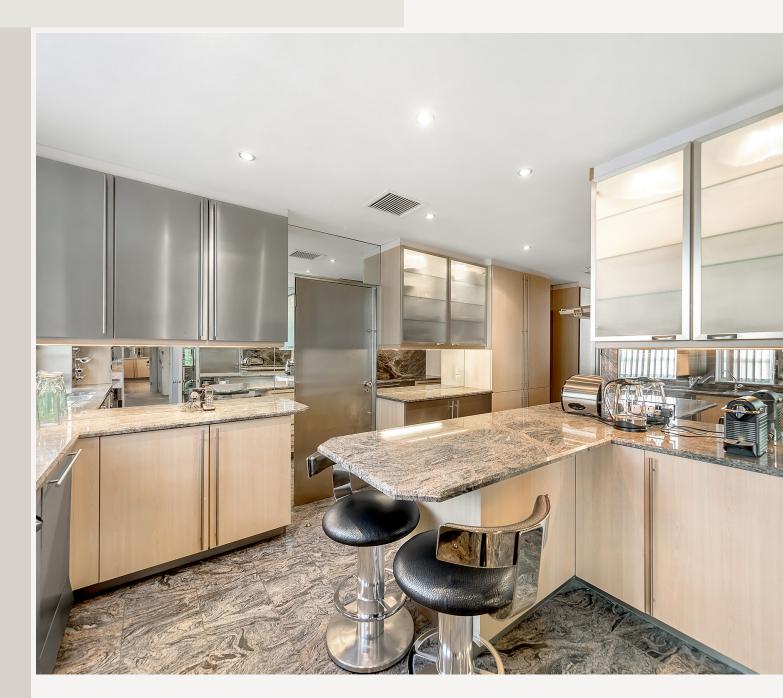

MARLAND HOUSE SLOANE STREET LONDON SW1X This superb luxury penthouse apartment, designed and decorated by two leading international designers, has been fitted out to the highest standards and comes with bespoke furniture, marble, curtains and blinds. It comprises the entire top floor of the building and boasts a large fulllength terrace facing Sloane Street that benefits from morning sun. With generous proportions throughout, the flat has fully fitted dressing rooms, closets, a kitchen with two refrigerators, a wine refrigerator and ice-maker. The bespoke marble bar with multiple pull-out drawers and ample storage based in the reception room completes this entertainment space. The study-office also benefits from a matching marble custom desk, storage, filing drawers, bookcase and provision for a small refrigerator. The showers are extra-large, beautifully marbled with multiple shower heads and built-in marble seats. This apartment offers double-glazed windows facing Sloane Street and all loading and deliveries can be conveniently facilitated through the rear entrance off Pavilion Road.