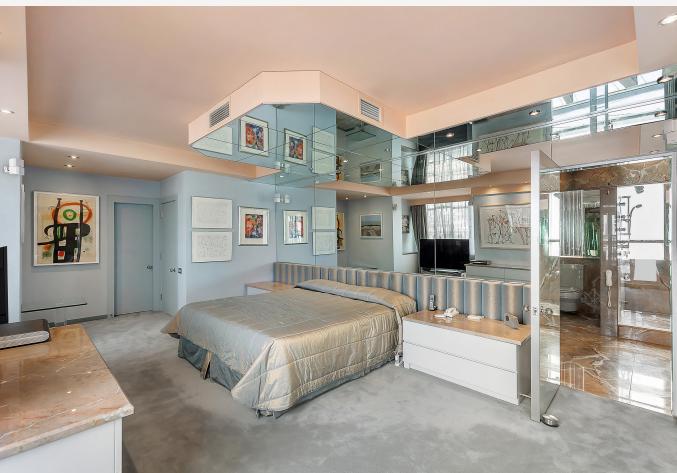

MARLAND HOUSE SLOANE STREET LONDON SW1X This superb luxury penthouse apartment, designed and decorated by two leading international designers, has been fitted out to the highest standards and comes with bespoke furniture, marble, curtains and blinds. It comprises the entire top floor of the building and boasts a large fulllength terrace facing Sloane Street that benefits from morning sun. With generous proportions throughout, the flat has fully fitted dressing rooms, closets, a kitchen with two refrigerators, a wine refrigerator and ice-maker. The bespoke marble bar with multiple pull-out drawers and ample storage based in the reception room completes this entertainment space. The study-office also benefits from a matching marble custom desk, storage, filing drawers, bookcase and provision for a small refrigerator. The showers are extra-large, beautifully marbled with multiple shower heads and built-in marble seats. This apartment offers double-glazed windows facing Sloane Street and all loading and deliveries can be conveniently facilitated through the rear entrance off Pavilion Road.

## ACCOMMODATION & AMENITIES:

- Reception Room
- Kitchen
- 2 bedrooms
- 2 bathrooms
- Roof Terrace
- Lift
- Study
- Resident Porter
- Air Conditioning Throughout