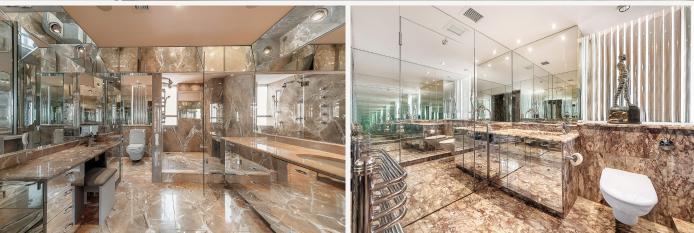

MARLAND HOUSE SLOANE STREET LONDON SW1X This superb luxury penthouse apartment, designed and decorated by two leading international designers, has been fitted out to the highest standards and comes with bespoke furniture, marble, curtains and blinds. It comprises the entire top floor of the building and boasts a large fulllength terrace facing Sloane Street that benefits from morning sun. With generous proportions throughout, the flat has fully fitted dressing rooms, closets, a kitchen with two refrigerators, a wine refrigerator and ice-maker. The bespoke marble bar with multiple pull-out drawers and ample storage based in the reception room completes this entertainment space. The study-office also benefits from a matching marble custom desk, storage, filing drawers, bookcase and provision for a small refrigerator. The showers are extra-large, beautifully marbled with multiple shower heads and built-in marble seats. This apartment offers double-glazed windows facing Sloane Street and all loading and deliveries can be conveniently facilitated through the rear entrance off Pavilion Road.