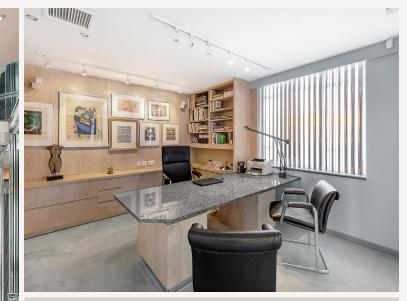

MARLAND HOUSE SLOANE STREET LONDON SW1X This superb luxury penthouse apartment, designed and decorated by two leading international designers, has been fitted out to the highest standards and comes with bespoke furniture, marble, curtains and blinds. It comprises the entire top floor of the building and boasts a large fulllength terrace facing Sloane Street that benefits from morning sun. With generous proportions throughout, the flat has fully fitted dressing rooms, closets, a kitchen with two refrigerators, a wine refrigerator and ice-maker. The bespoke marble bar with multiple pull-out drawers and ample storage based in the reception room completes this entertainment space. The study-office also benefits from a matching marble custom desk, storage, filing drawers, bookcase and provision for a small refrigerator. The showers are extra-large, beautifully marbled with multiple shower heads and built-in marble seats. This apartment offers double-glazed windows facing Sloane Street and all loading and deliveries can be conveniently facilitated through the rear entrance off Pavilion Road.

## ACCOMMODATION & AMENITIES:

- Reception Room
- Kitchen
- 2 bedrooms
- 2 bathrooms
- Roof Terrace
- Lift
- Study
- Resident Porter
- Air Conditioning Throughout