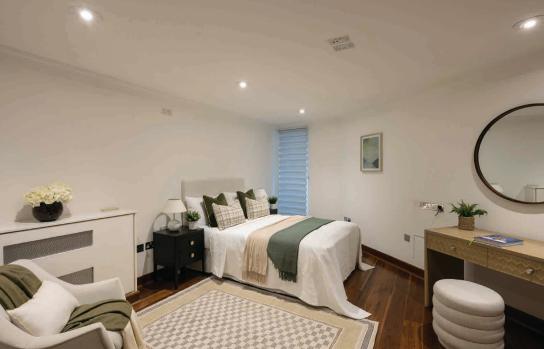

### Rear Garden 9.55 x 4.62 31'4 x 15'2 (Approx) Patio (CH 9'1/2.7)= Ceiling Height (CH ) 9'1/2.7/ Bedroom 4.77 x 4.44 15'8 x 14'7 Reception Room 6.63 x 4.93 21'9 x 16'2 Entrance Hall Dining Room / Kitchen 5.13 x 4.88 Study / • Bedroom $3.56 \times 3.48$ 11'8 x 11'5 16'10 x 16'0 Store Void 1.70 x 1.40 5'7 x 4'7 **Ground floor**