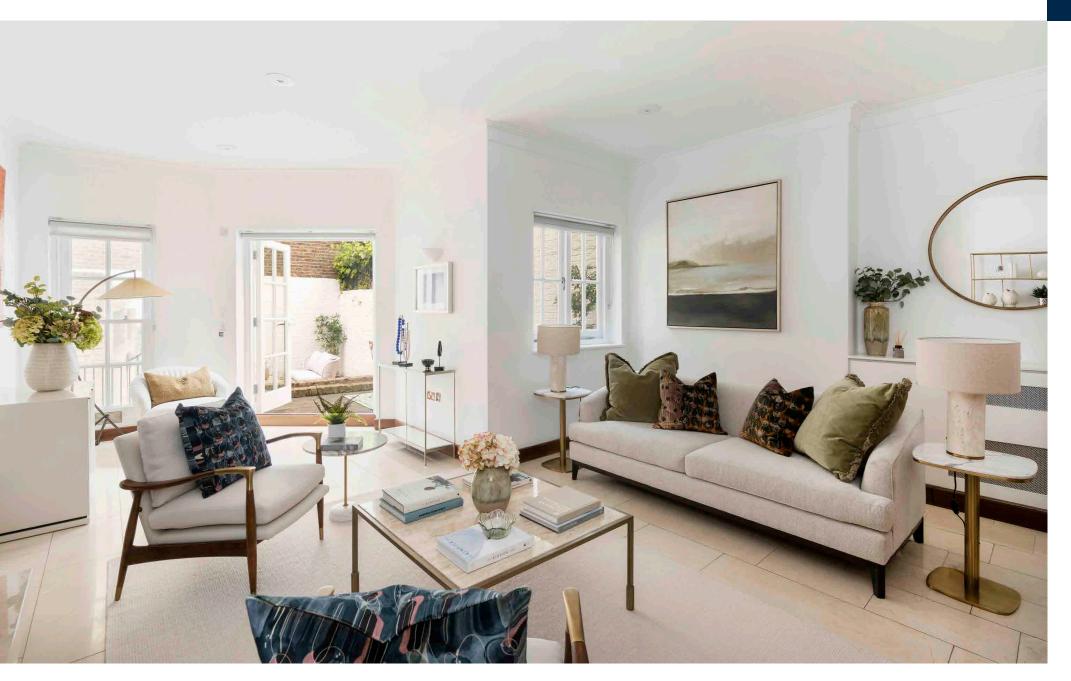

CADOGAN STREET

S W 3 2 Q P



### CHELSEA LIVING

A superb part stucco fronted south facing period freehold Chelsea town house located between Sloane Avenue and Sloane Square.

63 Cadogan Street is arranged over four floors, providing an equal balance of entertaining and bedroom accommodation with air conditioning throughout.

The house also benefits from a 30 foot garden and a panoramic roof terrace.













## LOWER GROUND FLOOR









## GROUND FLOOR















## FIRST FLOOR









# SECOND FLOOR













# ROOF TERRACE





### THE LOCATION





| Harrods                      | 0.5 |
|------------------------------|-----|
| Harvey Nichols               | 0.6 |
| Sloane Square Underground    | 0.3 |
| South Kensington Underground | 0.7 |







### Rear Garden 9.55 x 4.62 31'4 x 15'2 (Approx) Patio (CH 9'1/2.7)= Ceiling Height (CH ) 9'1/2.7/ Bedroom 4.77 x 4.44 15'8 x 14'7 Reception Room 6.63 x 4.93 21'9 x 16'2 Entrance Hall Dining Room / Kitchen 5.13 x 4.88 Study / • Bedroom $3.56 \times 3.48$ 11'8 x 11'5 16'10 x 16'0 Store Void 1.70 x 1.40 5'7 x 4'7 **Ground floor**

#### Lower ground floor

Store

2.18 x 2.03 7'2 x 6'8

### 63 CADOGAN STREET SW3 2QP

#### Approximate gross internal area (excluding Vault): 2238 sq ft / 207.9 sq m