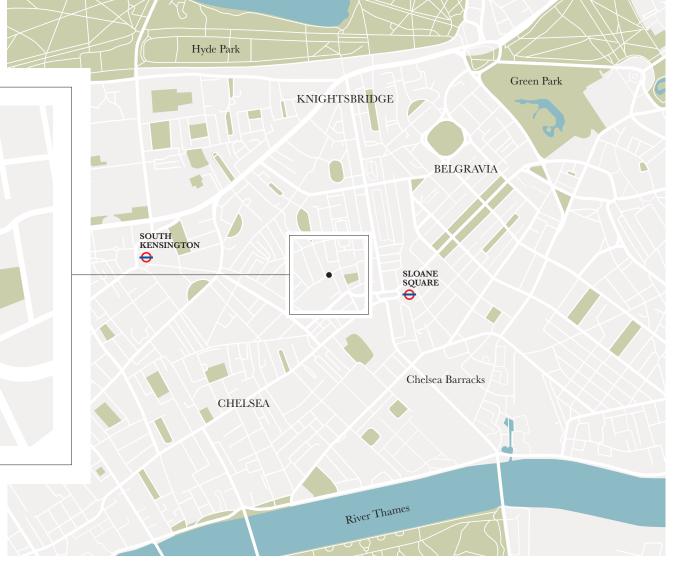

### THE LOCATION

| Harrods                      | 0.5 |
|------------------------------|-----|
| Harvey Nichols               | 0.6 |
| Sloane Square Underground    | 0.3 |
| South Kensington Underground | 0.7 |

### 63 CADOGAN STREET SW3 2QP