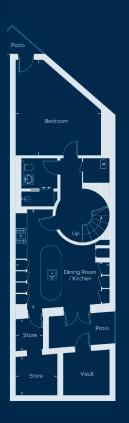

### Rear Garden 9.55 x 4.62 31'4 x 15'2 (Approx) Patio (CH 9'1/2.7)= Ceiling Height (CH ) 9'1/2.7/ Bedroom 4.77 x 4.44 15'8 x 14'7 Reception Room 6.63 x 4.93 21'9 x 16'2 Entrance Hall Dining Room / Kitchen 5.13 x 4.88 Study / • Bedroom $3.56 \times 3.48$ 11'8 x 11'5 16'10 x 16'0 Store Void 1.70 x 1.40 5'7 x 4'7 **Ground floor**

#### Lower ground floor

Store

2.18 x 2.03 7'2 x 6'8