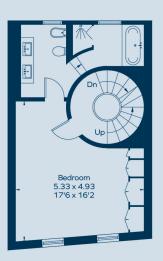

nderground | 0.7 |







### Rear Garden 9.55 x 4.62 31'4 x 15'2 (Approx) Patio (CH 9'1/2.7)= Ceiling Height (CH ) 9'1/2.7/ Bedroom 4.77 x 4.44 15'8 x 14'7 Reception Room 6.63 x 4.93 21'9 x 16'2 Entrance Hall Dining Room / Kitchen 5.13 x 4.88 Study / • Bedroom $3.56 \times 3.48$ 11'8 x 11'5 16'10 x 16'0 Store Void 1.70 x 1.40 5'7 x 4'7 **Ground floor**

#### Lower ground floor

Store

2.18 x 2.03 7'2 x 6'8

### 63 CADOGAN STREET SW3 2QP

#### Approximate gross internal area (excluding Vault): 2238 sq ft / 207.9 sq m



This plan is for layout guidance only. Not drawn to scale unless stated. Windows and door openings are approximate. Whilst every care is taken in the preparation of this plan, please check all dimensions and shapes before making any decisions reliant upon them. (ID912526)



First Floor



**Second Floor** 



**Roof Terrace** 



Vault

#### Tim Macpherson

+44 7974 201367 tm@davismacpherson.com

#### **Charles Davis**

+44 7525 175274 cd@davismacpherson.com

7 New Quebec Street London W1H 7RH

#### James Robinson

+44 7436 154 808 James.robinson@knightfrank.com

#### Emma Campbell

+44 7976 666 565 emma.campbell@knightfrank.com

52 - 54 Sloane Avenue London SW3 3DD