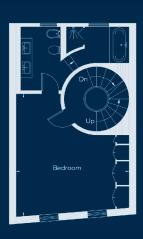

### Rear Garden 9.55 x 4.62 31'4 x 15'2 (Approx) Patio (CH 9'1/2.7)= Ceiling Height (CH ) 9'1/2.7/ Bedroom 4.77 x 4.44 15'8 x 14'7 Reception Room 6.63 x 4.93 21'9 x 16'2 Entrance Hall Dining Room / Kitchen 5.13 x 4.88 Study / • Bedroom $3.56 \times 3.48$ 11'8 x 11'5 16'10 x 16'0 Store Void 1.70 x 1.40 5'7 x 4'7 **Ground floor**

#### Lower ground floor

Store

2.18 x 2.03 7'2 x 6'8