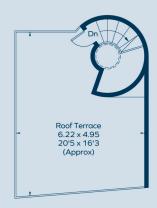

arden 9.55 x 4.62 31'4 x 15'2 (Approx) Patio (CH 9'1/2.7)= Ceiling Height (CH ) 9'1/2.7/ Bedroom 4.77 x 4.44 15'8 x 14'7 Reception Room 6.63 x 4.93 21'9 x 16'2 Entrance Hall Dining Room / Kitchen 5.13 x 4.88 Study / • Bedroom $3.56 \times 3.48$ 11'8 x 11'5 16'10 x 16'0 Store Void 1.70 x 1.40 5'7 x 4'7 **Ground floor**

#### Lower ground floor

Store

2.18 x 2.03 7'2 x 6'8

### 63 CADOGAN STREET SW3 2QP

#### Approximate gross internal area (excluding Vault): 2238 sq ft / 207.9 sq m



This plan is for layout guidance only. Not drawn to scale unless stated. Windows and door openings are approximate. Whilst every care is taken in the preparation of this plan, please check all dimensions and shapes before making any decisions reliant upon them. (ID912526)



First Floor



**Second Floor** 



**Roof Terrace** 



Vault

#### Tim Macpherson

+44 7974 201367 tm@davismacpherson.com

#### **Charles Davis**

+44 7525 175274 cd@davismacpherson.com

7 New Quebec Street London W1H 7RH

#### James Robinson

+44 7436 154 808 James.robinson@knightfrank.com

#### Emma Campbell

+44 7976 666 565 emma.campbell@knightfrank.com

52 - 54 Sloane Avenue London SW3 3DD