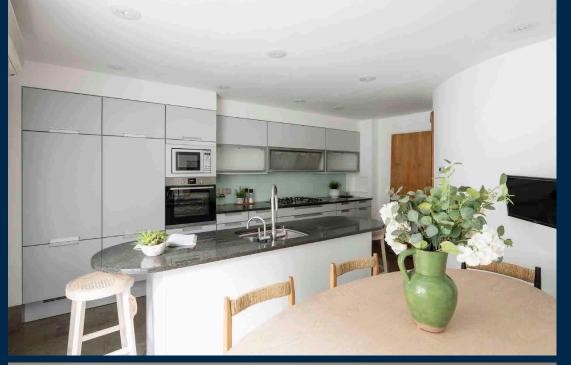

### Rear Garden 9.55 x 4.62 31'4 x 15'2 (Approx) Patio (CH 9'1/2.7)= Ceiling Height (CH ) 9'1/2.7/ Bedroom 4.77 x 4.44 15'8 x 14'7 Reception Room 6.63 x 4.93 21'9 x 16'2 Entrance Hall Dining Room / Kitchen 5.13 x 4.88 Study / • Bedroom $3.56 \times 3.48$ 11'8 x 11'5 16'10 x 16'0 Store Void 1.70 x 1.40 5'7 x 4'7 **Ground floor**