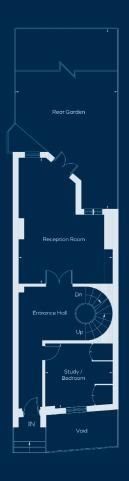

## GROUND FLOOR

### Rear Garden 9.55 x 4.62 31'4 x 15'2 (Approx) Patio (CH 9'1/2.7)= Ceiling Height (CH ) 9'1/2.7/ Bedroom 4.77 x 4.44 15'8 x 14'7 Reception Room 6.63 x 4.93 21'9 x 16'2 Entrance Hall Dining Room / Kitchen 5.13 x 4.88 Study / • Bedroom $3.56 \times 3.48$ 11'8 x 11'5 16'10 x 16'0 Store Void 1.70 x 1.40 5'7 x 4'7 **Ground floor**