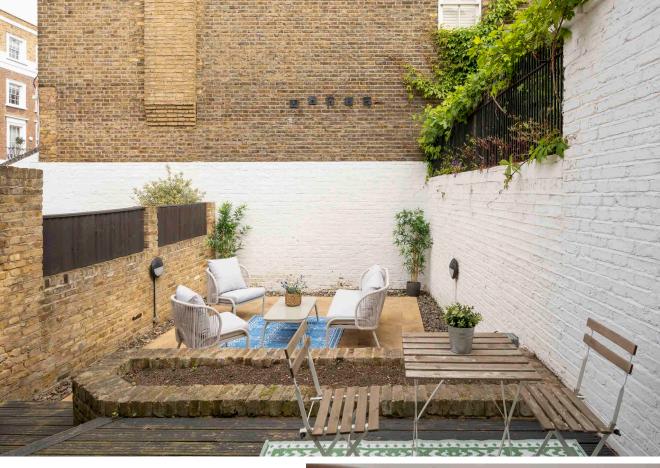

The house also benefits from a 30 foot garden and a panoramic roof terrace.

### Rear Garden 9.55 x 4.62 31'4 x 15'2 (Approx) Patio (CH 9'1/2.7)= Ceiling Height (CH ) 9'1/2.7/ Bedroom 4.77 x 4.44 15'8 x 14'7 Reception Room 6.63 x 4.93 21'9 x 16'2 Entrance Hall Dining Room / Kitchen 5.13 x 4.88 Study / • Bedroom $3.56 \times 3.48$ 11'8 x 11'5 16'10 x 16'0 Store Void 1.70 x 1.40 5'7 x 4'7 **Ground floor**