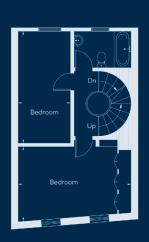

CADOGAN STREET

S W 3 2 Q P



### CHELSEA LIVING

A superb part stucco fronted south facing period freehold Chelsea town house located between Sloane Avenue and Sloane Square.

63 Cadogan Street is arranged over four floors, providing an equal balance of entertaining and bedroom accommodation with air conditioning throughout.

The house also benefits from a 30 foot garden and a panoramic roof terrace.













## LOWER GROUND FLOOR









## GROUND FLOOR















## FIRST FLOOR









# SECOND FLOOR













# ROOF TERRACE





### THE LOCATION





| Harrods                      | 0.5 |
|------------------------------|-----|
| Harvey Nichols               | 0.6 |
| Sloane Square Underground    | 0.3 |
| South Kensington Underground | 0.7 |







### Rear Garden 9.55 x 4.62 31'4 x 15'2 (Approx) Patio (CH 9'1/2.7)= Ceiling Height (CH ) 9'1/2.7/ Bedroom 4.77 x 4.44 15'8 x 14'7 Reception Room 6.63 x 4.93 21'9 x 16'2 Entrance Hall Dining Room / Kitchen 5.13 x 4.88 Study / • Bedroom $3.56 \times 3.48$ 11'8 x 11'5 16'10 x 16'0 Store Void 1.70 x 1.40 5'7 x 4'7 **Ground floor**

#### Lower ground floor

Store

2.18 x 2.03 7'2 x 6'8

### 63 CADOGAN STREET SW3 2QP

#### Approximate gross internal area (excluding Vault): 2238 sq ft / 207.9 sq m



This plan is for layout guidance only. Not d