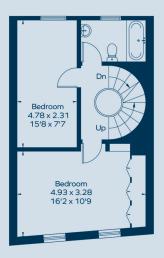

7 |







### Rear Garden 9.55 x 4.62 31'4 x 15'2 (Approx) Patio (CH 9'1/2.7)= Ceiling Height (CH ) 9'1/2.7/ Bedroom 4.77 x 4.44 15'8 x 14'7 Reception Room 6.63 x 4.93 21'9 x 16'2 Entrance Hall Dining Room / Kitchen 5.13 x 4.88 Study / • Bedroom $3.56 \times 3.48$ 11'8 x 11'5 16'10 x 16'0 Store Void 1.70 x 1.40 5'7 x 4'7 **Ground floor**

#### Lower ground floor

Store

2.18 x 2.03 7'2 x 6'8

### 63 CADOGAN STREET SW3 2QP

#### Approximate gross internal area (excluding Vault): 2238 sq ft / 207.9 sq m



This plan is for layout guidance only. Not drawn to scale unless stated. Windows and door openings are approximate. Whilst every care is taken in the preparation of this plan, please check all dimensions and shapes before making any decisions reliant upon them. (ID912526)



First Floor



**Second Floor** 



**Roof Terrace** 



Vault

#### Tim Macpherson

+44 7974 201367 tm@davismacpherson.com

#### **Charles Davis**

+44 7525 175274 cd@davismacpherson.com

7 New Quebec Street London W1H 7RH

#### James Robinson

+44 7436 154 808 James.robinson@knightfrank.com

#### Emma Campbell

+44 7976 666 565 emma.campbell@knightfrank.com

52 - 54 Sloane Avenue London SW3 3DD