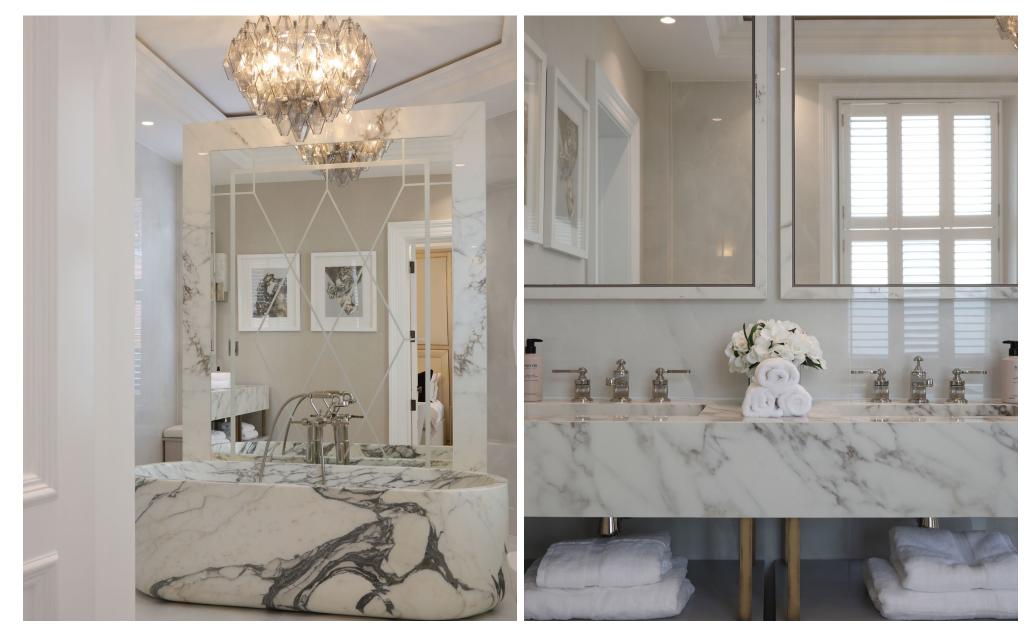

MASTER BATHROOM

MASTER BEDROOM DRESSING

GUEST BEDROOM TWO WITH ENSUITE

GUEST BEDROOM THREE WITH ENSUITE

| 1. | ENTRANCE HALLWAY | 10. GUEST BATHROOM 2 |
|----|------------------|----------------------|
|    | 12.00 x 1.30     | 2.10 x 2.00          |