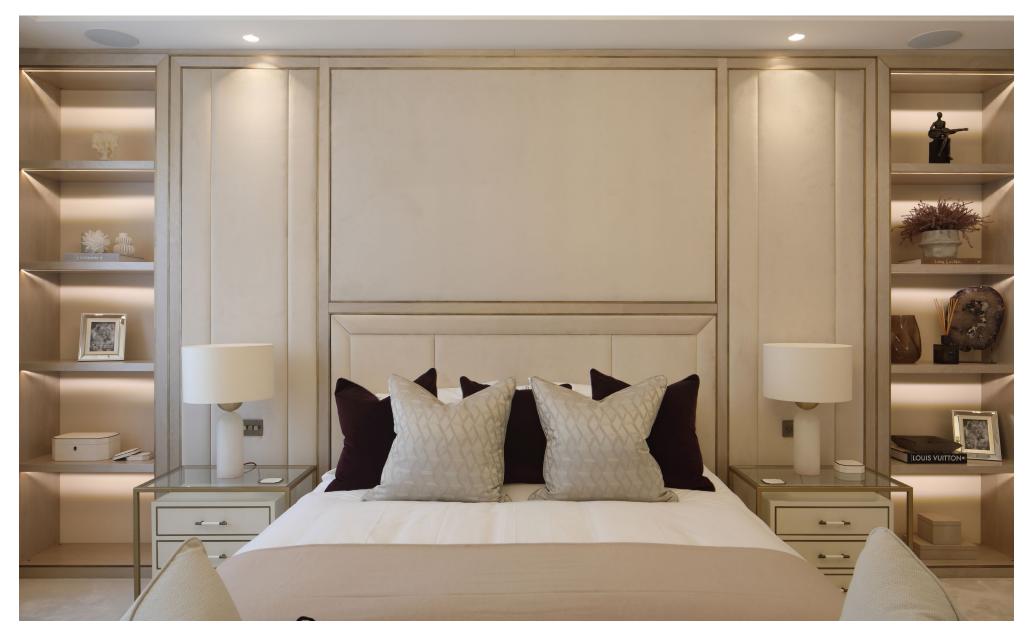

MASTER BATHROOM

MASTER BEDROOM DRESSING

GUEST BEDROOM TWO WITH ENSUITE

GUEST BEDROOM THREE WITH ENSUITE

| 1. | ENTRANCE HALLWAY | 10. GUEST BATHROOM 2 |
|----|------------------|----------------------|
|    | 12.00 x 1.30     | 2.10 x 2.00          |