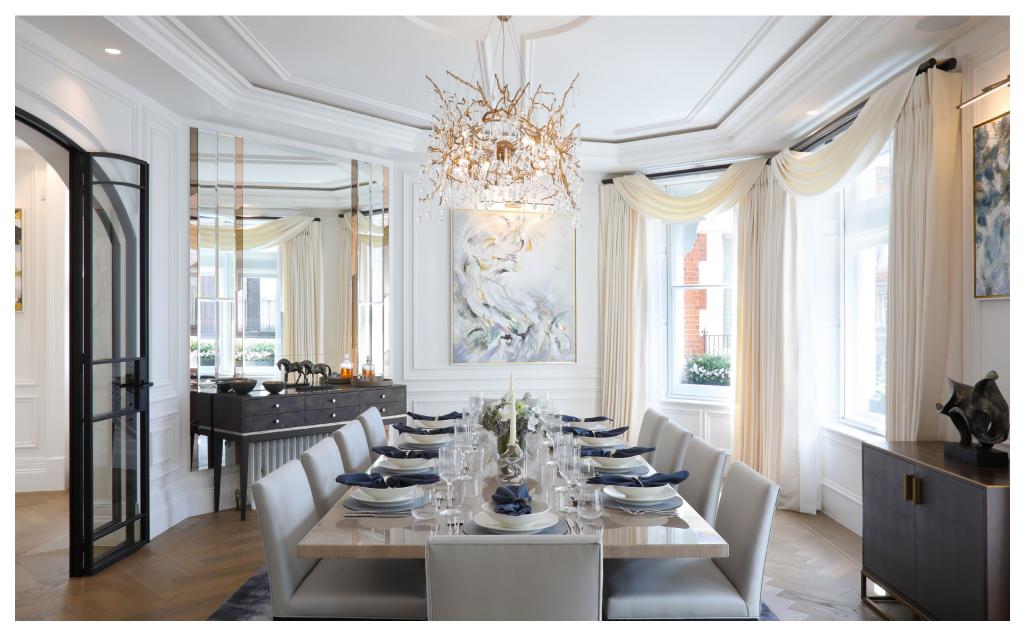

## CHANEL

RECEPTION ROOM

DINING ROOM

ENTRANCE HALLWAY

KITCHEN

GUEST WC

MASTER BEDROOM

MASTER BATHROOM

- 11. STORE 1.80 X 1.00
- 3. MASTER BEDROOM 12. POWDER ROOM 2.10 X 0.80
- 5.59 X 4.95 4. MASTER DRESSING 4.10 X 1.60

4.20 X 3.20

3.94 X 3.00

2. STUDY

- 13. GUEST BEDROOM 3 4.55 X 3.66
- 5. MASTER BATHROOM 14. GUEST BATHROOM 3 2.30 X 2.30
- 6. KITCHEN 4.88 X 4.52
- 7. DINING ROOM 7.24 X 4.70
- 8. RECEPTION ROOM 7.19 X 4.70
- 9. GUEST BEDROOM 2 6.32 X 3.20