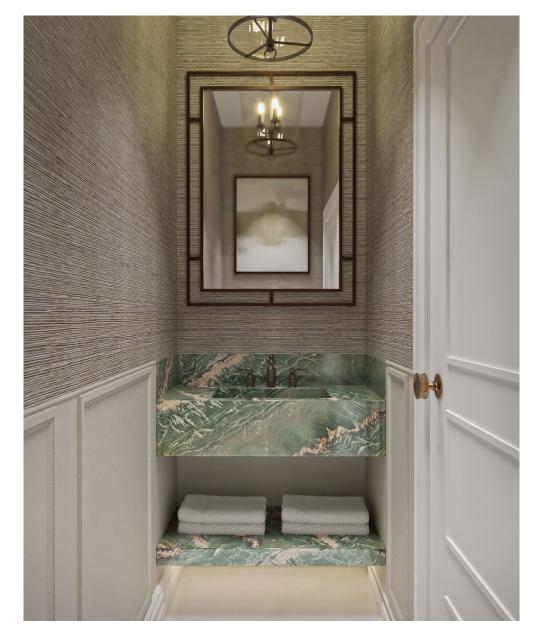

MASTER BATHROOM

MASTER BEDROOM DRESSING

GUEST BEDROOM TWO WITH ENSUITE

GUEST BEDROOM THREE WITH ENSUITE

| 1. | ENTRANCE HALLWAY | 10. GUEST BATHROOM 2 |
|----|------------------|----------------------|
|    | 12.00 x 1.30     | 2.10 x 2.00          |