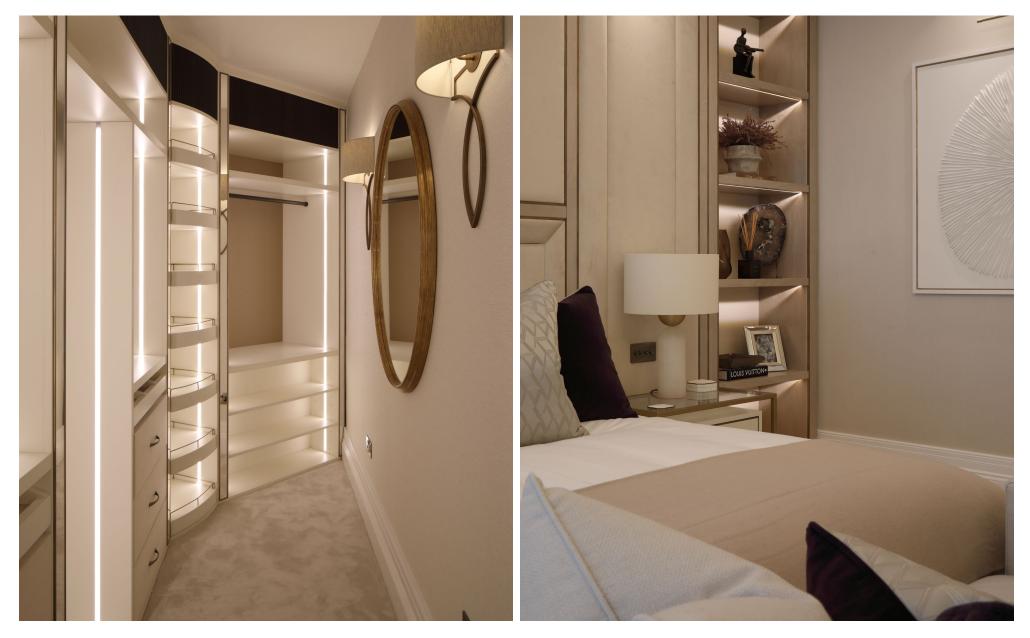

MASTER BATHROOM

MASTER BEDROOM DRESSING

GUEST BEDROOM TWO WITH ENSUITE

GUEST BEDROOM THREE WITH ENSUITE

| 1. | ENTRANCE HALLWAY | 10. GUEST BATHROOM 2 |
|----|------------------|----------------------|
|    | 12.00 x 1.30     | 2.10 x 2.00          |