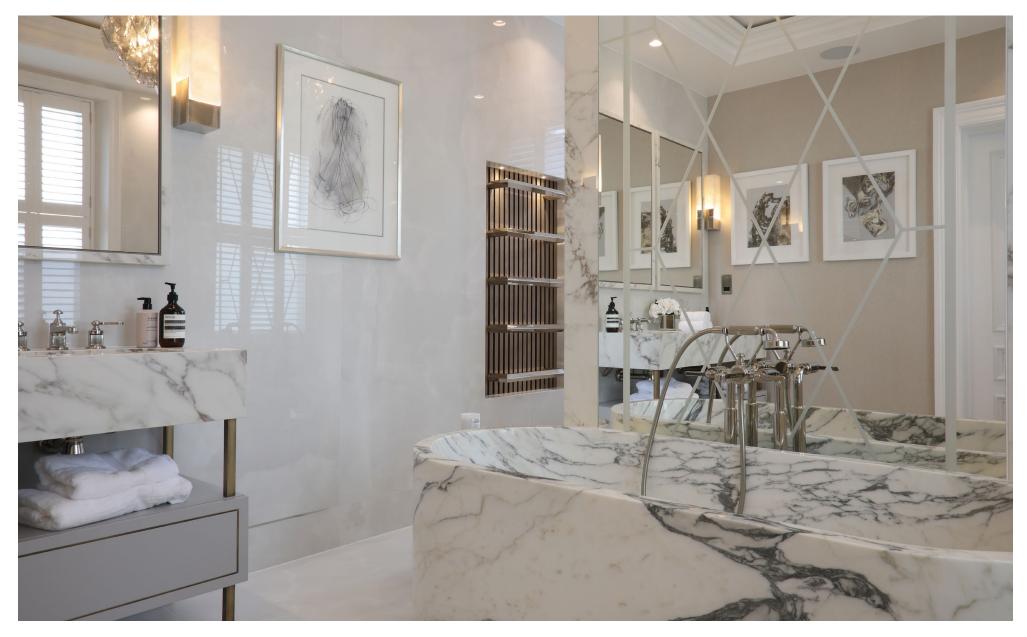

MASTER BATHROOM

MASTER BEDROOM DRESSING

GUEST BEDROOM TWO WITH ENSUITE

GUEST BEDROOM THREE WITH ENSUITE

| 1. | ENTRANCE HALLWAY | 10. GUEST BATHROOM 2 |
|----|------------------|----------------------|
|    | 12.00 x 1.30     | 2.10 x 2.00          |