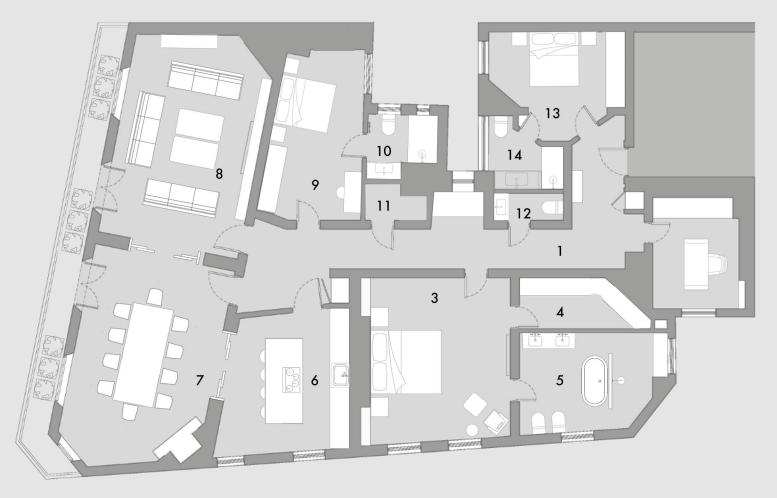

MASTER BATHROOM

MASTER BEDROOM DRESSING

GUEST BEDROOM TWO WITH ENSUITE

GUEST BEDROOM THREE WITH ENSUITE

| 1. | ENTRANCE HALLWAY | 10. GUEST BATHROOM 2 |
|----|------------------|----------------------|
|    | 12.00 x 1.30     | 2.10 x 2.00          |

- 11. STORE 1.80 X 1.00
- 3. MASTER BEDROOM 12. POWDER ROOM 2.10 X 0.80
- 5.59 X 4.95 4. MASTER DRESSING 4.10 X 1.60

4.20 X 3.20

3.94 X 3.00

2. STUDY

- 13. GUEST BEDROOM 3 4.55 X 3.66
- 5. MASTER BATHROOM 14. GUEST BATHROOM 3 2.30 X 2.30
- 6. KITCHEN 4.88 X 4.52
- 7. DINING ROOM 7.24 X 4.70
- 8. RECEPTION ROOM 7.19 X 4.70
- 9. GUEST BEDROOM 2 6.32 X 3.20