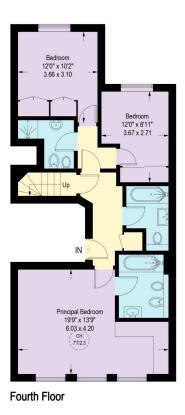

## Approximate Gross Internal Floor Area 124.5 sq m / 1340 sq ft

This plan is for guidance only and must not be relied upon as a statement of fact. Attention is drawn to the important notice on the last page of the text of the Particulars.