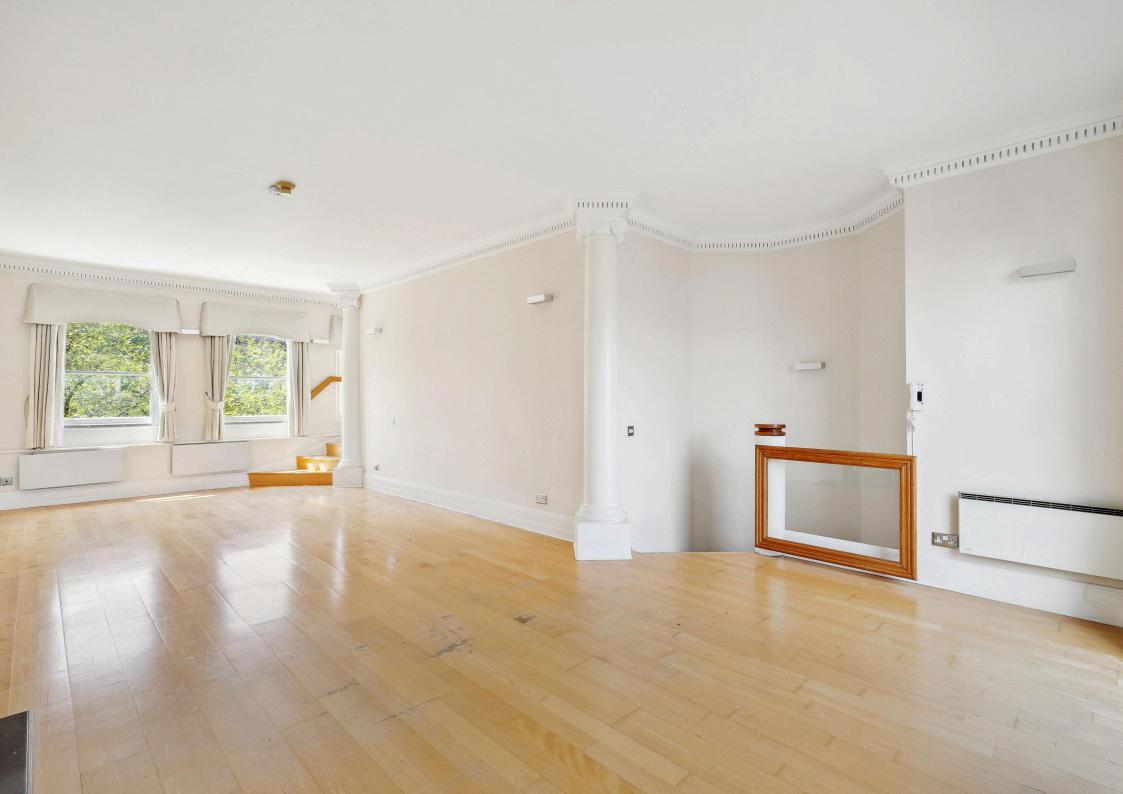

## A spacious apartment in Knightsbridge SW3

A bright three bedroom duplex apartment situated on the fourth and fifth floors of this fine part stucco fronted period building.

The property is entered on the fourth floor and features three bedrooms and three bathrooms. Upstairs is the spacious reception room and kitchen with French doors leading onto the private terrace which has wonderful views over the roof tops towards Harrods. The apartment has ample built in storage, plenty of natural light and there is also the added benefit of a lift in the building, to the fourth floor.