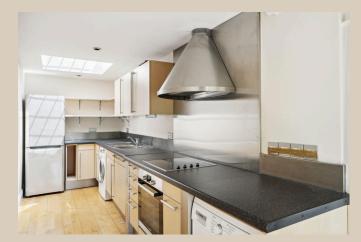

the fourth floor and features three bedrooms and three bathrooms. Upstairs is the spacious reception room and kitchen with French doors leading onto the private terrace which has wonderful views over the roof tops towards Harrods. The apartment has ample built in storage, plenty of natural light and there is also the added benefit of a lift in the building, to the fourth floor.

Located in the heart of Knightsbridge, Beaufort Gardens is an attractive treelined road, just moments from Harrods, Sloane Square and nearby Hyde Park.











Guide price: £2,350,000

Tenure: Share of freehold plus leasehold, approximately 91 years remaining

Service charge: £12,099 per annum

**Ground rent:** Peppercorn

Local authority: The Royal Borough of Kensington and Chelsea

Council tax band: G





















## Approximate Gross Internal Floor Area 124.5 sq m / 1340 sq ft

This plan is for guidance only and must not be relied upon as a statement of fact. Attention is drawn to the important notice on the last page of the text of the Particulars.









Fifth Floor

Knight Frank Knightsbridge

52 - 54 Sloane Avenue I would be delighted to tell you more

 London
 James Robinson

 SW3 3DD
 +44 207 861 1771

knightfrank.co.uk james.robinson@knightfrank.com



Fixtures and fittings: A list of the fitted carpets, curtains, light fittings and other items fixed to the property which are included in the sale (or may be available by separate negotiation) will be provided by the Seller's Solicitors.

Important Notice: 1. Particulars: These particulars are not an offer or contract, nor part