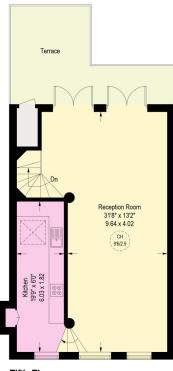

## Approximate Gross Internal Floor Area 124.5 sq m / 1340 sq ft

This plan is for guidance only and must not be relied upon as a statement of fact. Attention is drawn to the important notice on the last page of the text of the Particulars.

Fifth Floor

Knight Frank Knightsbridge

52 - 54 Sloane Avenue I would be delighted to tell you more

 London
 James Robinson

 SW3 3DD
 +44 207 861 1771

knightfrank.co.uk james.robinson@knightfrank.com

Fixtures and fittings: A list of the fitted carpets, curtains, light fittings and other items fixed to the property which are included in the sale (or may be available by separate negotiation) will be provided by the Seller's Solicitors.