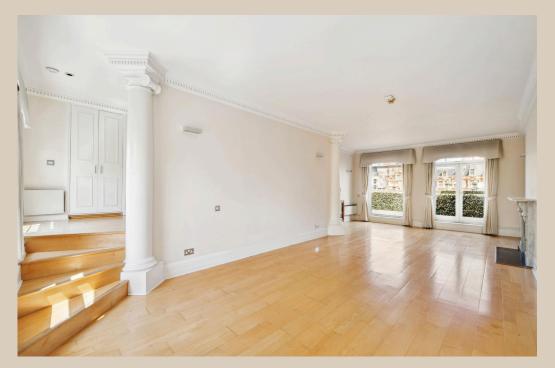

## A spacious apartment in Knightsbridge SW3

A bright three bedroom duplex apartment situated on the fourth and fifth floors of this fine part stucco fronted period building.

The property is entered on the fourth floor and features three bedrooms and three bathrooms. Upstairs is the spacious reception room and kitchen with French doors leading onto the private terrace which has wonderful views over the roof tops towards Harrods. The apartment has ample built in storage, plenty of natural light and there is also the added benefit of a lift in the building, to the fourth floor.