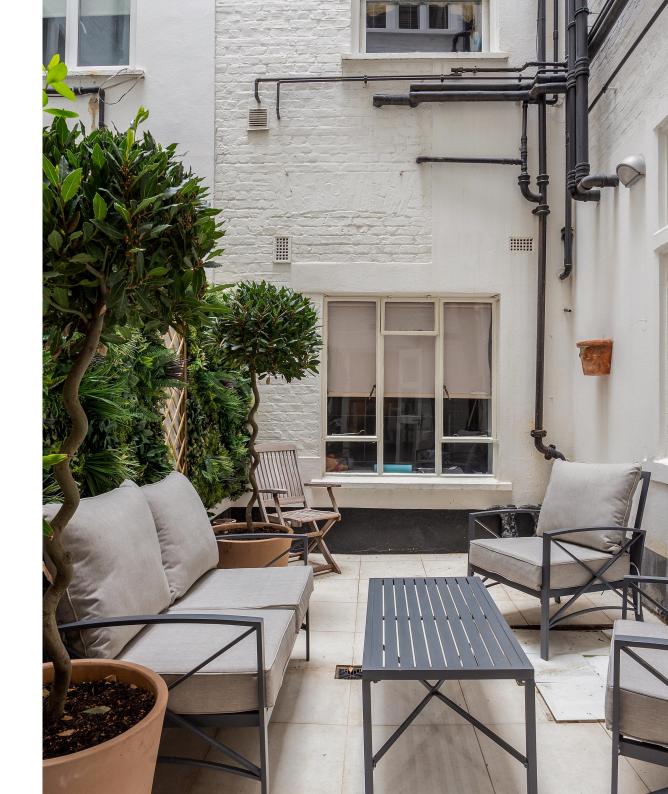

## Lennox Gardens, London SWIX

Located in this prime garden square moments from Knightsbridge, this lower ground floor period conversion is presented in good order throughout having recently undergone a full refurbishment. The property benefits from access to a pretty patio garden located in the centre of the accommodation which fills the reception room and both bedrooms with natural light.

In addition, the apartment enjoys a modern fitted kitchen, two spacious bedrooms with ample built-in storage and a bright reception/dining room. There is a resident caretaker in the building.

EPC

Guide price: £1,500,000