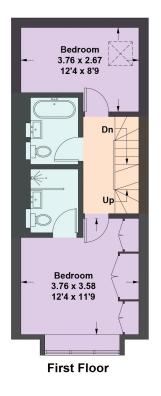

## Approximate Gross Internal Floor Area 131 sq m / 1410 sq ft

This plan is for guidance only and must not be relied upon as a statement of fact. Attention is drawn to the important notice on the last page of the text of the Particulars.