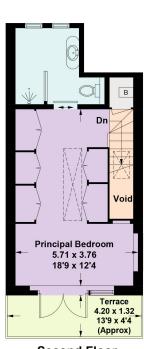

## Approximate Gross Internal Floor Area 131 sq m / 1410 sq ft

This plan is for guidance only and must not be relied upon as a statement of fact. Attention is drawn to the important notice on the last page of the text of the Particulars.

**Lower Ground Floor** 

Second Floor

Knight Frank Knightsbridge

52 - 54 Sloane Avenue We would be delighted to tell you more

 London
 Emma Campbell

 SW3 3DD
 +44 207 861 1781

knightfrank.co.uk emma.campbell@knightfrank.com