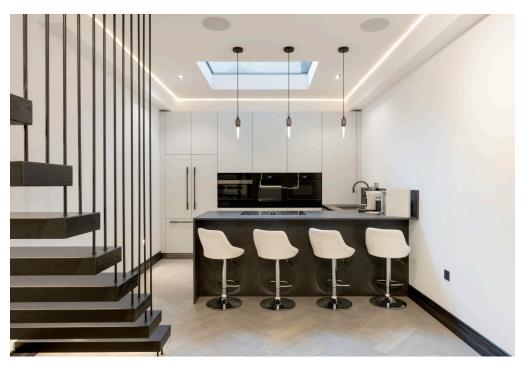

## Rutland Mews South, Knightsbridge SW7

This exquisite mews house sits over four floors offering the perfect balance between entertaining and living spaces.

Comprising a large kitchen diner on the lower ground floor, spacious reception room with separate study on the ground floor and three bedrooms with generous built-in storage and terrace on the top floor. The property has been immaculately refurbished, with air conditioning, underfloor heating and built-in audio speakers throughout. Located moments from Hyde park and close to Harrods.