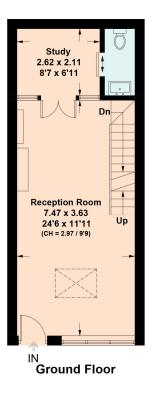

## Approximate Gross Internal Floor Area 131 sq m / 1410 sq ft

This plan is for guidance only and must not be relied upon as a statement of fact. Attention is drawn to the important notice on the last page of the text of the Particulars.