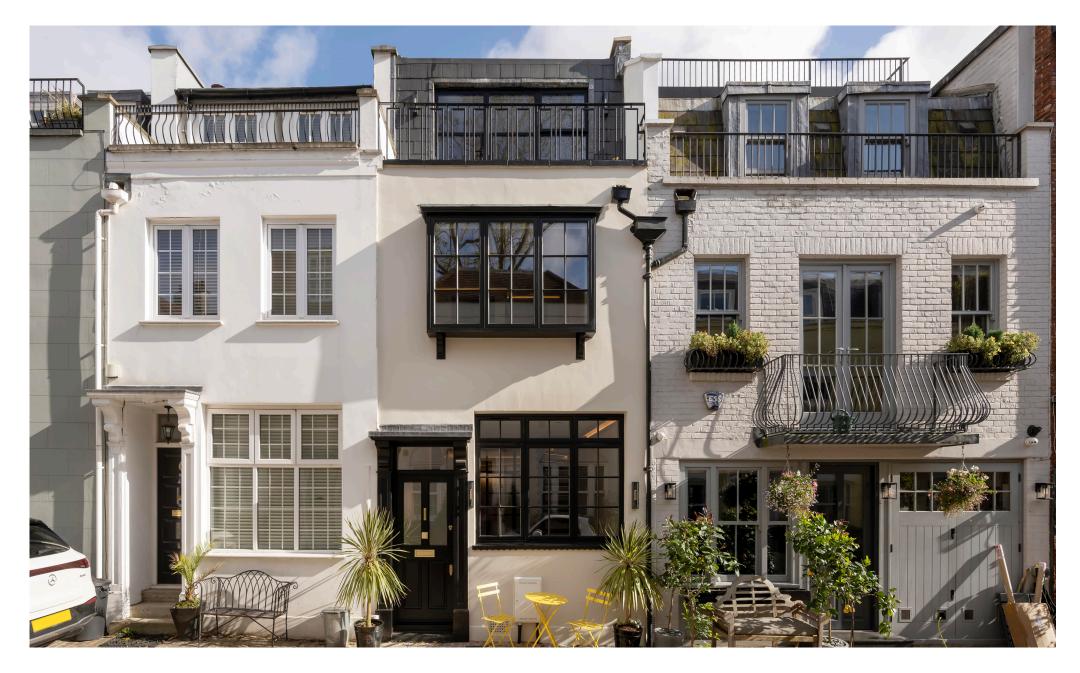

Rutland Mews South, Knightsbridge SW7

## Rutland Mews South, Knightsbridge SW7

This exquisite mews house sits over four floors offering the perfect balance between entertaining and living spaces.

Comprising a large kitchen diner on the lower ground floor, spacious reception room with separate study on the ground floor and three bedrooms with generous built-in storage and terrace on the top floor. The property has been immaculately refurbished, with air conditioning, underfloor heating and built-in audio speakers throughout. Located moments from Hyde park and close to Harrods.