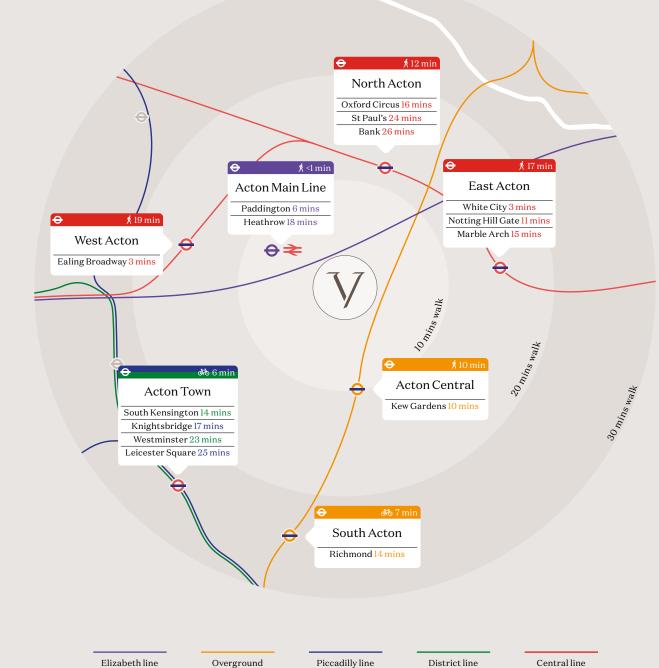

# West London has it all

World-class culture, unrivalled city links and serene, village-like spaces. Acton is a small pocket of West London that has seen and continues to see incredible change and transformation taking place through regeneration. With the Elizabeth line only metres away, and six other stations bearing Acton's name, it now takes only 6 minutes to reach Zone l.

# 7 stations on your doorstep with The Verdean at the heart