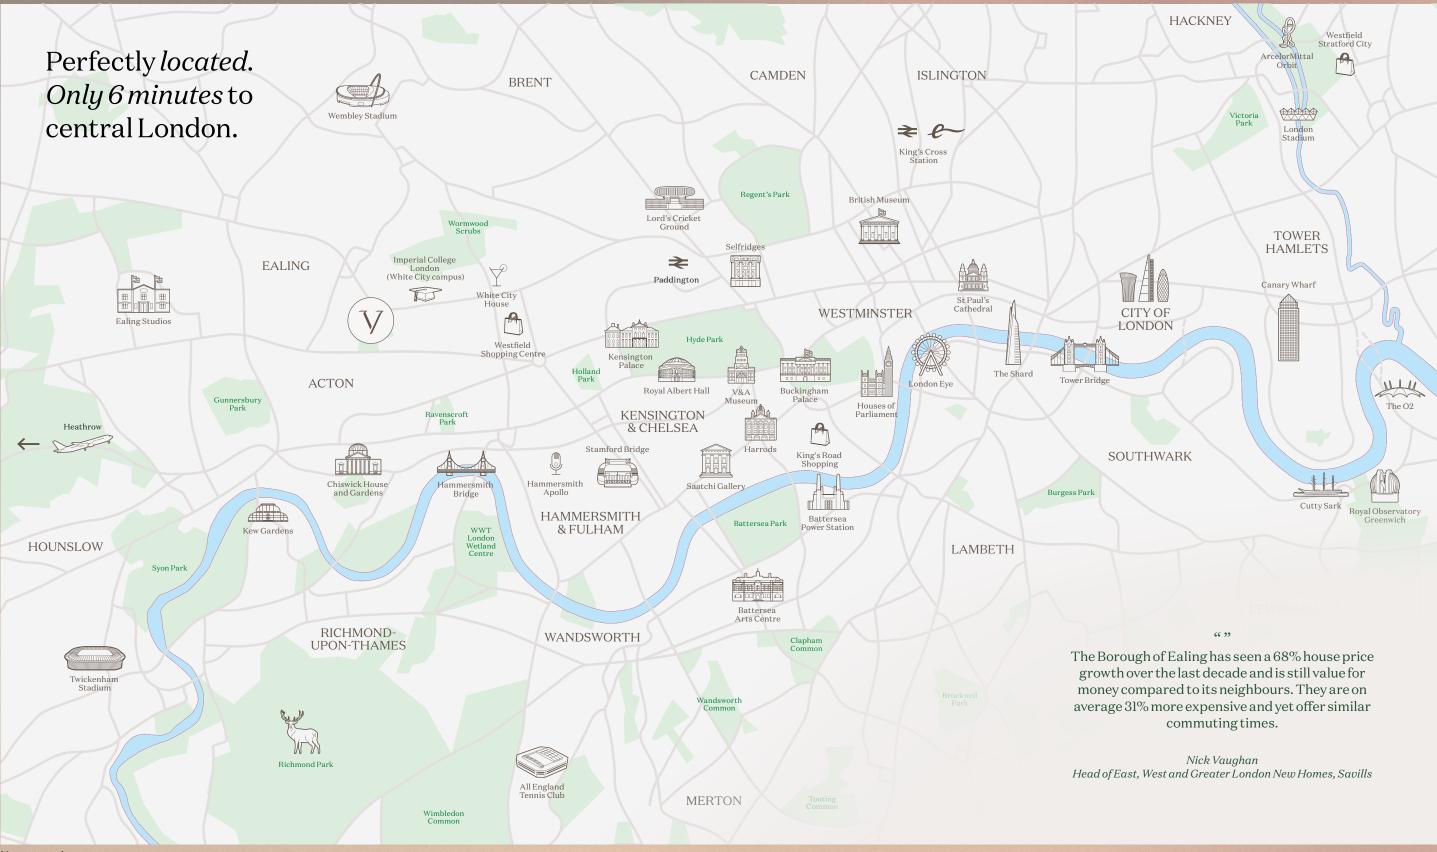

# West London has it all

World-class culture, unrivalled city links and serene, village-like spaces. Acton is a small pocket of West London that has seen and continues to see incredible change and transformation taking place through regeneration. With the Elizabeth line only metres away, and six other stations bearing Acton's name, it now takes only 6 minutes to reach Zone l.

### Enjoy the best of both worlds with the village vibes of Churchfield Road, Chiswick and Brackenbury Village, Hammersmith and the bustle of Paddington and Bond Street less than 10 minutes away.

# Connect to the capital

The Elizabeth line is just 45 seconds away, providing fast and easy links to the capital. Get to Bond Street in 9 minutes, the City in 16 minutes and Canary Wharf in just 23 minutes.

9 mins Bond Street

16 mins Liverpool Street

18 mins Heathrow Airport

23 mins Canary Wharf

We've spent 30 years focused on London. Creating outstanding places where people can thrive. Focus means we can commit, we can do that bit extra, so we can spend more time designing, refining and delivering homes people love, in places they want to live.