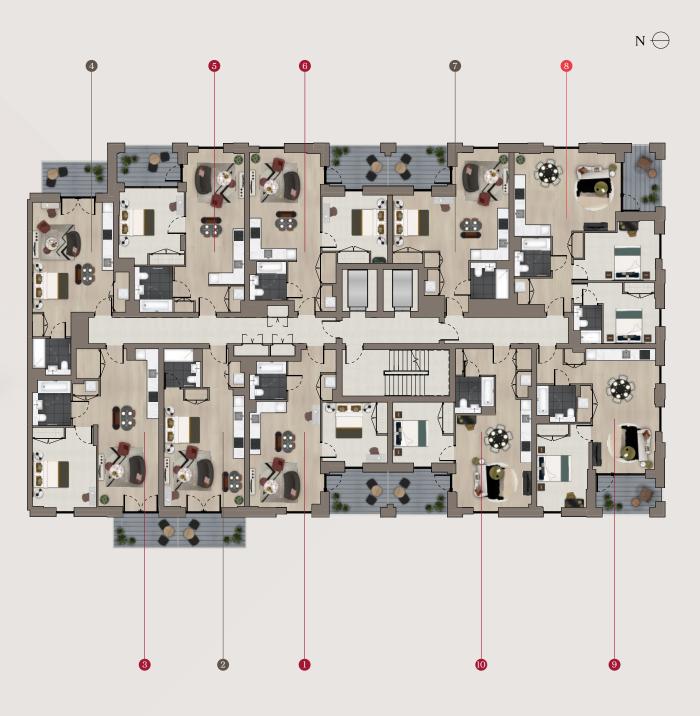

# The Aster Find your new home

Site plan of The Verdean is for illustrative purposes only and is not to scale. Scheme subject to change.

| <b>B</b> 3.02.01                                        | Two bedroom                                                              |                                                                 |
|---------------------------------------------------------|--------------------------------------------------------------------------|-----------------------------------------------------------------|
| Total internal area                                     | 82.63 sq m                                                               | 889 sq ft                                                       |
| Living/Dining<br>Kitchen<br>Master Bedroom<br>Bedroom 2 | 4.95 m x 3.02 m<br>3.05 m x 2.60 m<br>3.00 m x 4.33 m<br>3.35 m x 4.03 m | 16'3" x 9'11"<br>10'0" x 8'6"<br>9'10" x 14'3"<br>11'0" x 13'3" |
| Total external area                                     | 20.95 sq m                                                               | 226 sq ft                                                       |
| Terrace                                                 | 10.78 m x 1.94 m                                                         | 35'4" x 6'5"                                                    |
| <b>3</b> B3.02.03                                       | One bedroom                                                              |                                                                 |
| Total internal area                                     | 61.15 sq m                                                               | 658 sa ft                                                       |