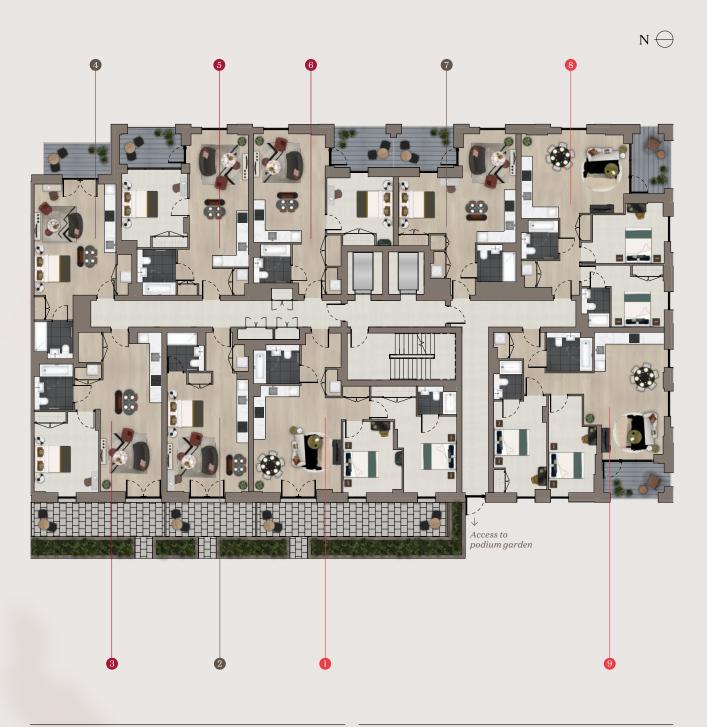

### • Universities

- 1 Imperial College London White City Campus – 4mins
- 2 University of West London 9mins
- 3 Royal College of Art 4mins
- 4 Imperial College London 17mins
- 5 Royal College of Music 16min
- 6 London Business School 23mins
- 7 University of Westminster 19mins
- 8 University College London 20mins
- 9 London School of Economics and Political Science – 22mins

### • Secondary schools

- 10 Twyford Church of England High School
- 11 The Ellen Wilkinson School for Girls
- 12 Latymer Upper School
- 13 Godolphin and Latymer
- 14 Sacred Heart High School
- 15 St Paul's Girls School
- 16 Putney High School
- 17 St Paul's Boys School
- 18 Ealing High School
- 19 St Benedicts School

Indicative journey times are taken from North Acton station. Source: tfl.gov.uk