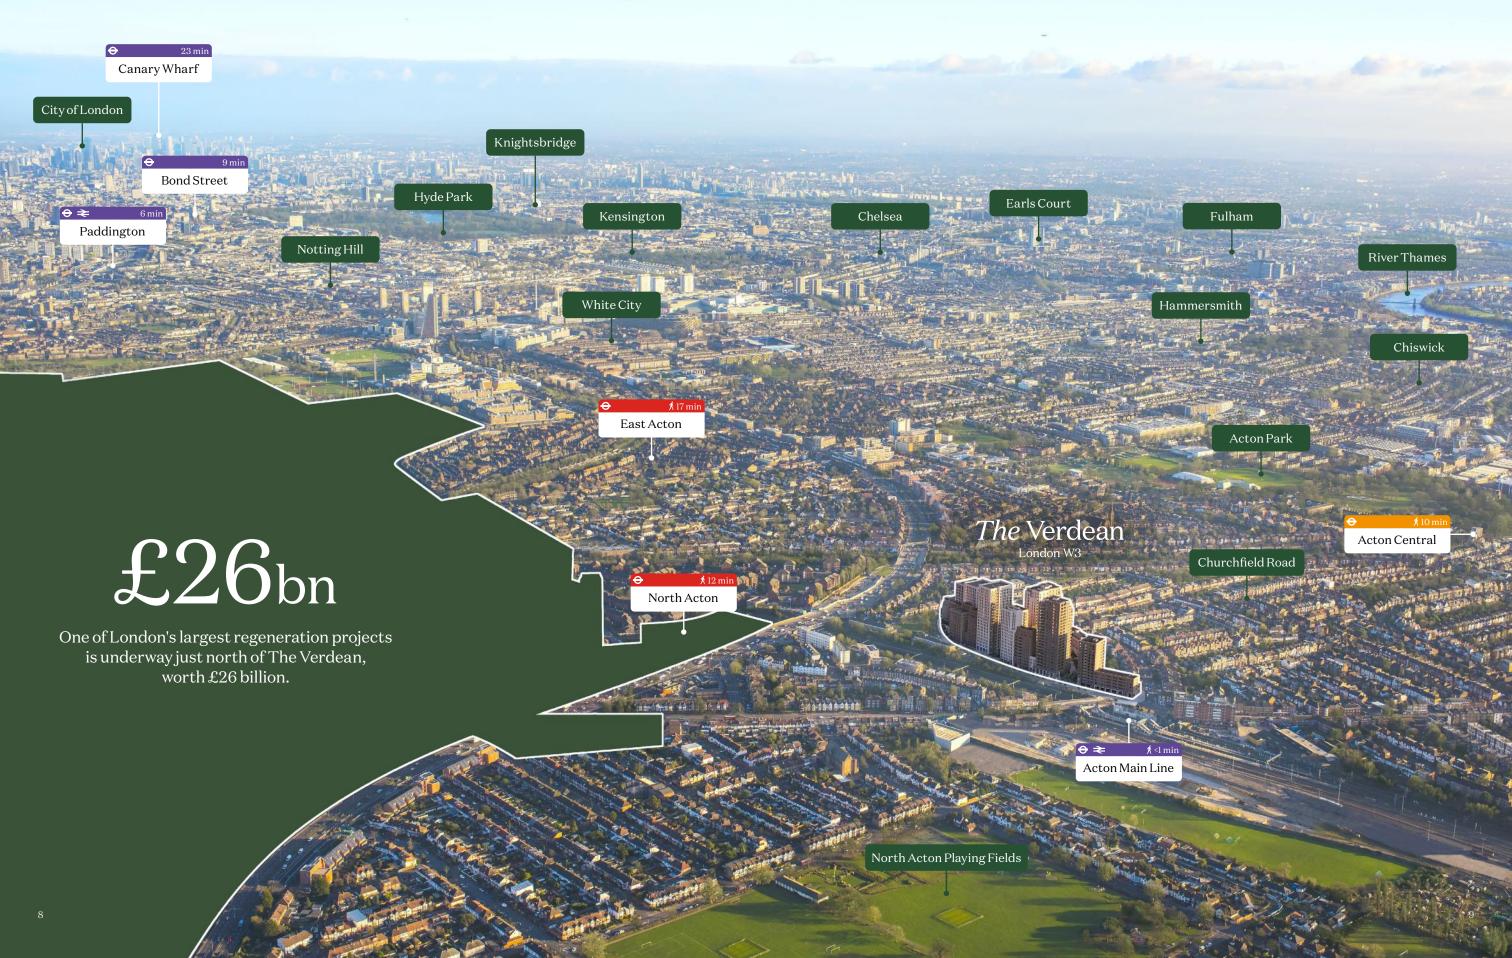

# $\pounds 26 \, bn \, regeneration$

 $One \, of \, London's \, largest \, regeneration \, projects \, is \, underway \, just \, north$ of The Verdean, worth £26 billion.

06