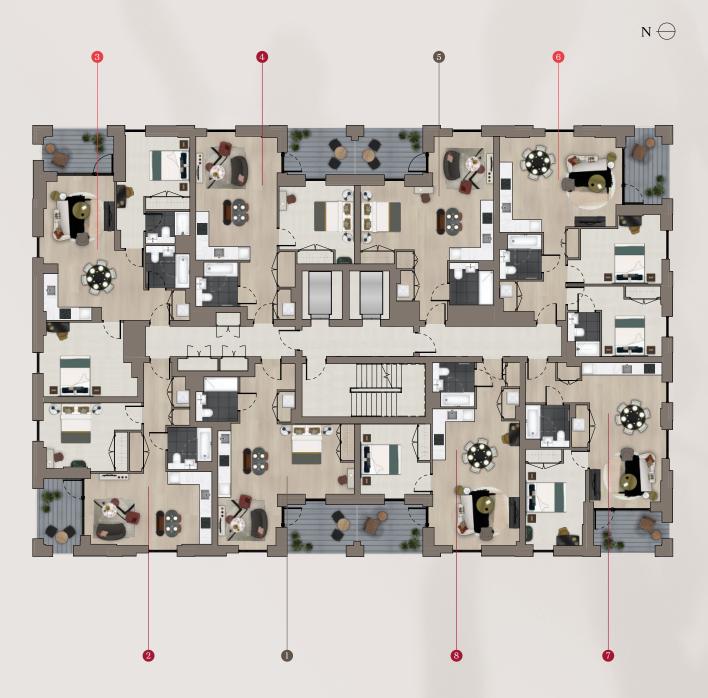

# Floor 2

| <b>2</b> B3.02.02                          | Studio                                                |                                               |
|--------------------------------------------|-------------------------------------------------------|-----------------------------------------------|
| Total internal area                        | 41.53 sq m                                            | 447 sq ft                                     |
| Living/Dining<br>Kitchen<br>Master Bedroom | 4.60 m x 2.79 m<br>2.00 m x 3.60 m<br>2.60 m x 3.60 m | 15'1" x 9'2"<br>6'7" x 11'10"<br>8'6" x 13'1" |
| Total external area                        | 9.53 sq m                                             | 103 sq ft                                     |
| Terrace                                    | 4.90 m x 1.94 m                                       | 16'1" x 6'5"                                  |