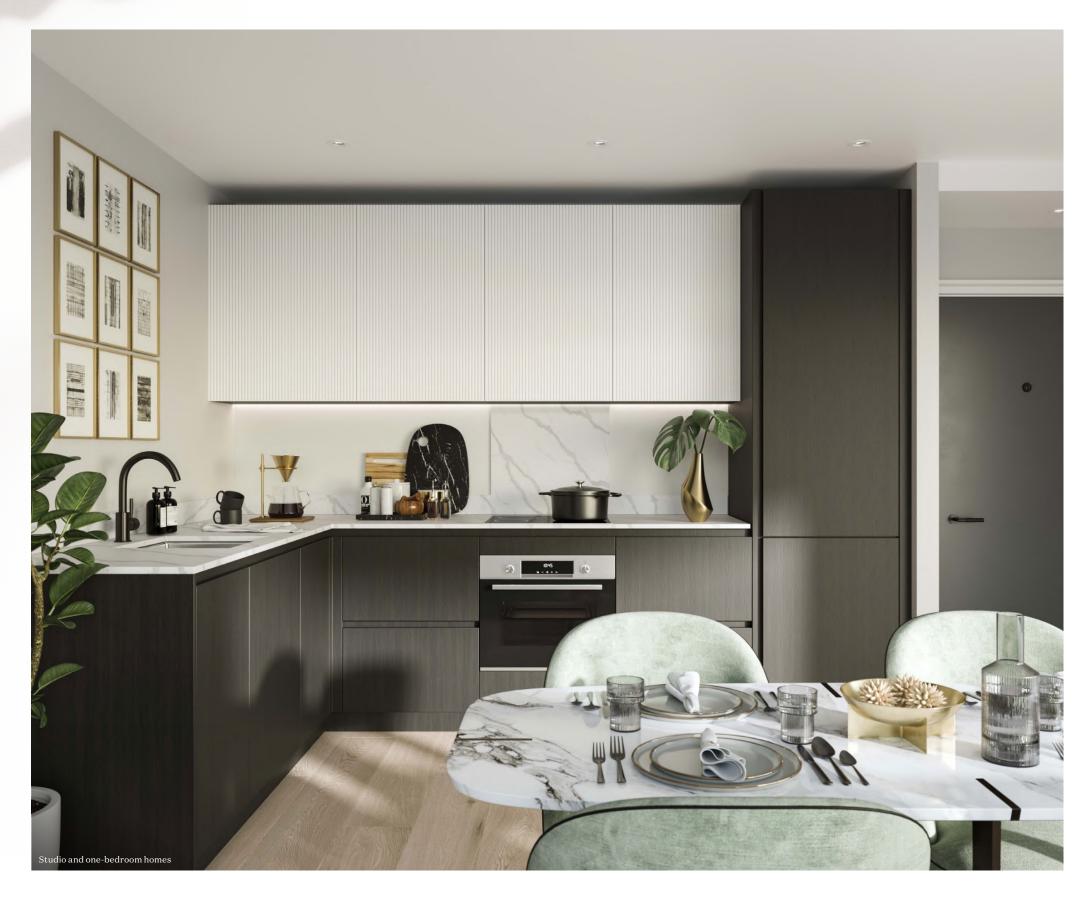

# Refined kitchens with *distinctive details*

Light marble-effect kitchen surfaces and distinctive textured wall cabinetry contrast with gorgeous smoked oak-effect dark wood. Perfect your greatest creations using integrated appliances.