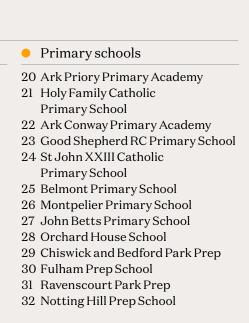

### • Secondary schools

- 10 Twyford Church of England High School
- 11 The Ellen Wilkinson School for Girls
- 12 Latymer Upper School
- 13 Godolphin and Latymer
- 14 Sacred Heart High School
- 15 St Paul's Girls School
- 16 Putney High School
- 17 St Paul's Boys School
- 18 Ealing High School
- 19 St Benedicts School

# Ealing is home to 73 primary and secondary schools rated either 'Good' or 'Outstanding' by Ofsted.