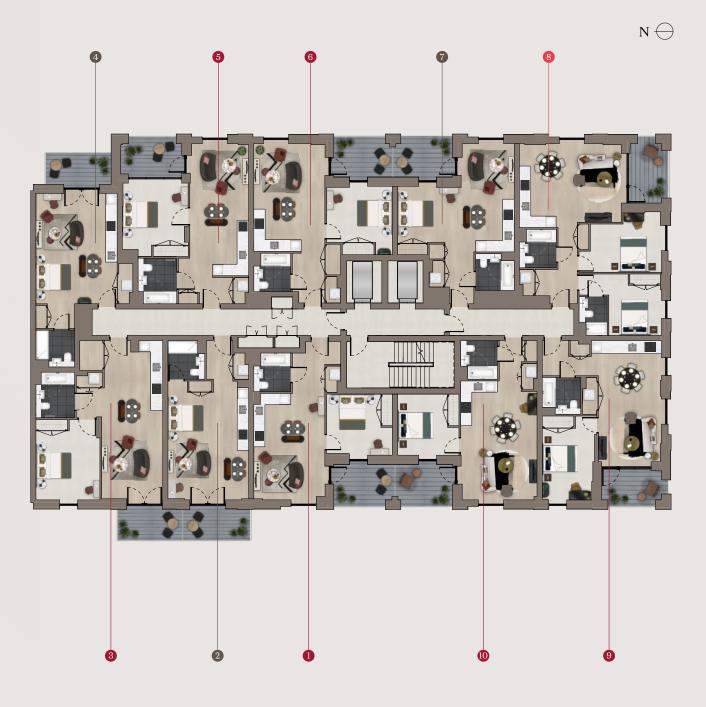

# The Aster Find your new home

Site plan of The Verdean is for illustrative purposes only and is not to scale. Scheme subject to change.

| <b>B</b> 3.02.01                                        | Two bedroom                                                              |                                                                 |
|---------------------------------------------------------|--------------------------------------------------------------------------|-----------------------------------------------------------------|
| Total internal area                                     | 82.63 sq m                                                               | 889 sq ft                                                       |
| Living/Dining<br>Kitchen<br>Master Bedroom<br>Bedroom 2 | 4.95 m x 3.02 m<br>3.05 m x 2.60 m<br>3.00 m x 4.33 m<br>3.35 m x 4.03 m | 16'3" x 9'11"<br>10'0" x 8'6"<br>9'10" x 14'3"<br>11'0" x 13'3" |
| Total external area                                     | 20.95 sq m                                                               | 226 sq ft                                                       |
| Terrace                                                 | 10.78 m x 1.94 m                                                         | 35'4" x 6'5"                                                    |
| <b>3</b> B3.02.03                                       | One bedroom                                                              |                                                                 |
| Total internal area                                     | 61.15 sq m                                                               | 658 sa ft                                                       |