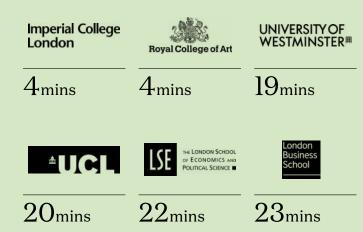

Royal Botanic Gardens, Kew

The Verdean is within easy commuting distance of several global top ten universities.

slow

lace to grow

### • Universities

- 1 Imperial College London White City Campus – 4mins
- 2 University of West London 9mins
- 3 Royal College of Art 4mins
- 4 Imperial College London 17mins
- 5 Royal College of Music 16min
- 6 London Business School 23mins
- 7 University of Westminster 19mins
- 8 University College London 20mins
- 9 London School of Economics and Political Science – 22mins

Indicative journey times are taken from North Acton station. Source: tfl.gov.uk

# Reach Imperial College London and University College London within 20 minutes by tube.