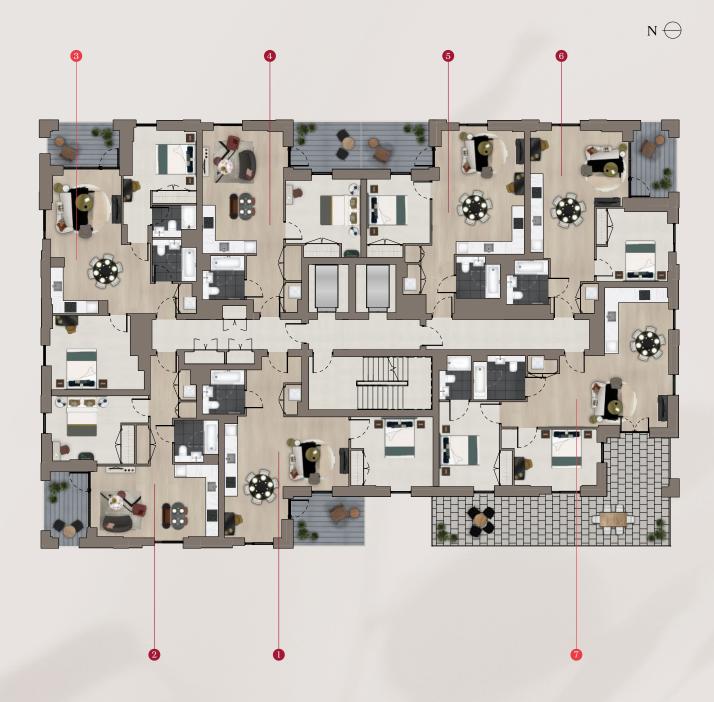

# The Aster Find your new home

Site plan of The Verdean is for illustrative purposes only and is not to scale. Scheme subject to change.

| <b>B</b> 3.02.01                                        | Two bedroom                                                              |                                                                 |
|---------------------------------------------------------|--------------------------------------------------------------------------|-----------------------------------------------------------------|
| Total internal area                                     | 82.63 sq m                                                               | 889 sq ft                                                       |
| Living/Dining<br>Kitchen<br>Master Bedroom<br>Bedroom 2 | 4.95 m x 3.02 m<br>3.05 m x 2.60 m<br>3.00 m x 4.33 m<br>3.35 m x 4.03 m | 16'3" x 9'11"<br>10'0" x 8'6"<br>9'10" x 14'3"<br>11'0" x 13'3" |
| Total external area                                     | 20.95 sq m                                                               | 226 sq ft                                                       |
| Terrace                                                 | 10.78 m x 1.94 m                                                         | 35'4" x 6'5"                                                    |
| <b>3</b> B3.02.03                                       | One bedroom                                                              |                                                                 |
| Total internal area                                     | 61.15 sq m                                                               | 658 sa ft                                                       |