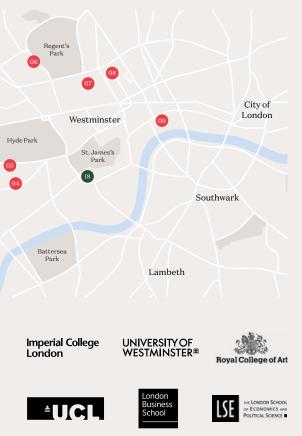

### • Universities

- 1 Imperial College London White City Campus – 4mins
- 2 University of West London 9mins
- 3 Royal College of Art 4mins
- 4 Imperial College London 17mins
- 5 Royal College of Music 16min
- 6 London Business School 23mins
- 7 University of Westminster 19mins
- 8 University College London 20mins
- 9 London School of Economics and Political Science – 22mins

### • Secondary schools

- 10 Twyford Church of England High School
- 11 The Ellen Wilkinson School for Girls
- 12 Latymer Upper School
- 13 Godolphin and Latymer
- 14 Sacred Heart High School
- 15 St Paul's Girls School
- 16 Putney High School
- 17 St Paul's Boys School
- 18 Ealing High School
- 19 St Benedicts School

Indicative journey times are taken from North Acton station. Source: tfl.gov.uk