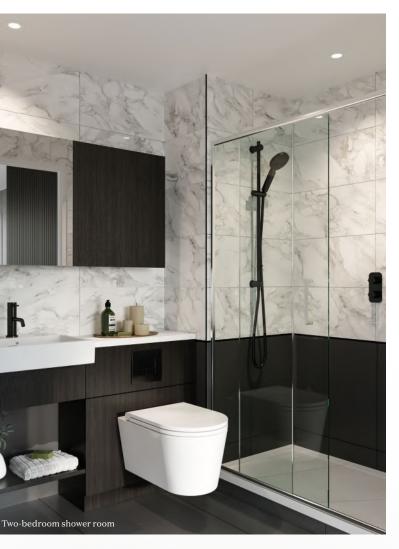

66 99 Soft herringbone patterns interplaying with gloss and matt finished tiling gives this bathroom a timelessly elegant feel whilst being durable. Clean surroundings are

punctuated with contrasting details.

# Create a better you

Start each day right, embracing the warmth of your heated towel surrounded by contemporary tiling, and a timeless monochrome palette.

### Bathrooms

- Dark, large format porcelain floor and wall tiles below vanity height
- White herringbone pattern ceramic wall tiles above vanity height
- Dark oak-effect vanity with calacatta marble-effect
- composite vanity countertop Dark oak-effect wall cabinet with mirror
- Shaver socket and shelves inside cabinet
- Semi-recessed vanity basin with brushed black mixer-tap

### • Dual flush wall-mounted WC pan with soft close seat

- White single-ended acrylic bath with brushed black
- bath filler • Brushed black, wall-mounted
- shower handset on rail • Brushed black, wall-mounted temperature/diverter control
- Chrome finish, two panel bath/shower screen
  - Chrome finish, temperature adjustable heated towel rail