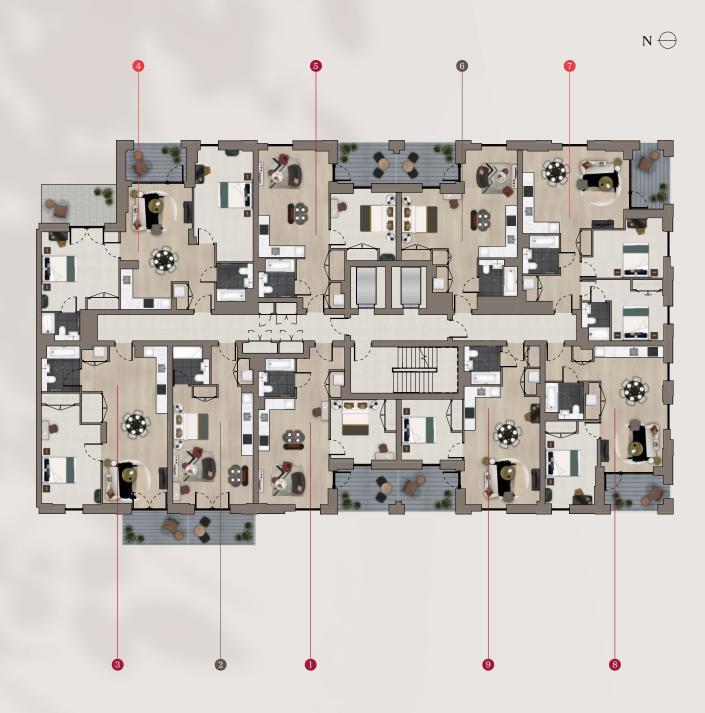

# The Aster Find your new home

Site plan of The Verdean is for illustrative purposes only and is not to scale. Scheme subject to change.

| <b>B</b> 3.02.01                                        | Two bedroom                                                              |                                                                 |
|---------------------------------------------------------|--------------------------------------------------------------------------|-----------------------------------------------------------------|
| Total internal area                                     | 82.63 sq m                                                               | 889 sq ft                                                       |
| Living/Dining<br>Kitchen<br>Master Bedroom<br>Bedroom 2 | 4.95 m x 3.02 m<br>3.05 m x 2.60 m<br>3.00 m x 4.33 m<br>3.35 m x 4.03 m | 16'3" x 9'11"<br>10'0" x 8'6"<br>9'10" x 14'3"<br>11'0" x 13'3" |
| Total external area                                     | 20.95 sq m                                                               | 226 sq ft                                                       |
| Terrace                                                 | 10.78 m x 1.94 m                                                         | 35'4" x 6'5"                                                    |
| <b>3</b> B3.02.03                                       | One bedroom                                                              |                                                                 |
| Total internal area                                     | 61.15 sq m                                                               | 658 sa ft                                                       |