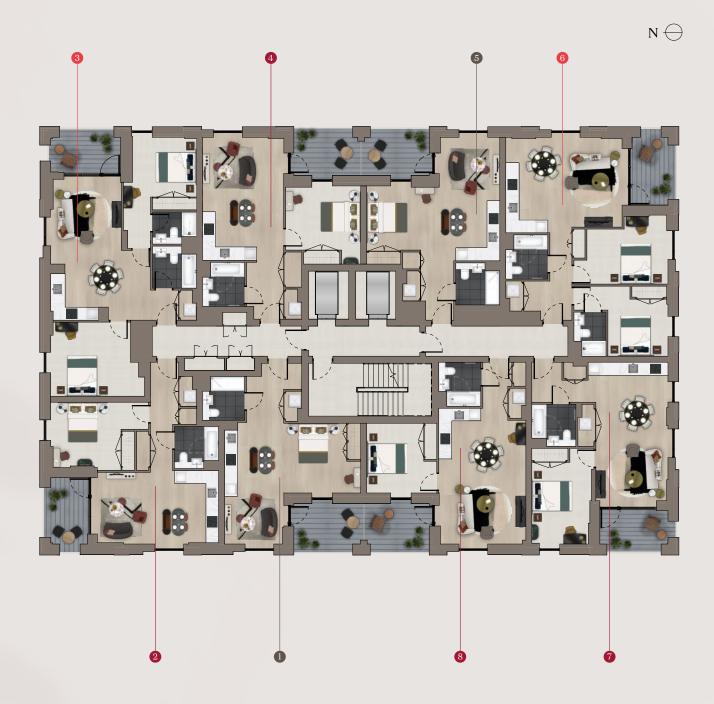

# The Aster Find your new home

Site plan of The Verdean is for illustrative purposes only and is not to scale. Scheme subject to change.

| <b>B</b> 3.02.01                                        | Two bedroom                                                              |                                                                 |
|---------------------------------------------------------|--------------------------------------------------------------------------|-----------------------------------------------------------------|
| Total internal area                                     | 82.63 sq m                                                               | 889 sq ft                                                       |
| Living/Dining<br>Kitchen<br>Master Bedroom<br>Bedroom 2 | 4.95 m x 3.02 m<br>3.05 m x 2.60 m<br>3.00 m x 4.33 m<br>3.35 m x 4.03 m | 16'3" x 9'11"<br>10'0" x 8'6"<br>9'10" x 14'3"<br>11'0" x 13'3" |
| Total external area                                     | 20.95 sq m                                                               | 226 sq ft                                                       |
| Terrace                                                 | 10.78 m x 1.94 m                                                         | 35'4" x 6'5"                                                    |
| <b>3</b> B3.02.03                                       | One bedroom                                                              |                                                                 |
| Total internal area                                     | 61.15 sq m                                                               | 658 sa ft                                                       |