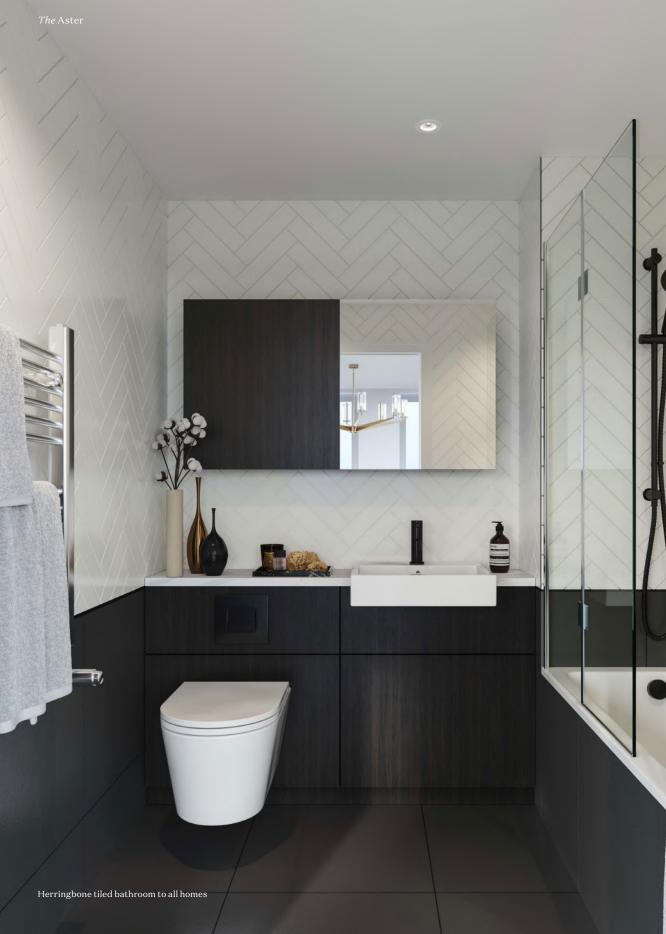

66 99 Soft herringbone patterns interplaying with gloss and matt finished tiling gives this bathroom a timelessly elegant feel whilst being durable. Clean surroundings are

punctuated with contrasting details.

Giacomo Ribolla, Director at Johnson Ribolla interior designers

# Create a better you

Start each day right, embracing the warmth of your heated towel surrounded by contemporary tiling, and a timeless monochrome palette.