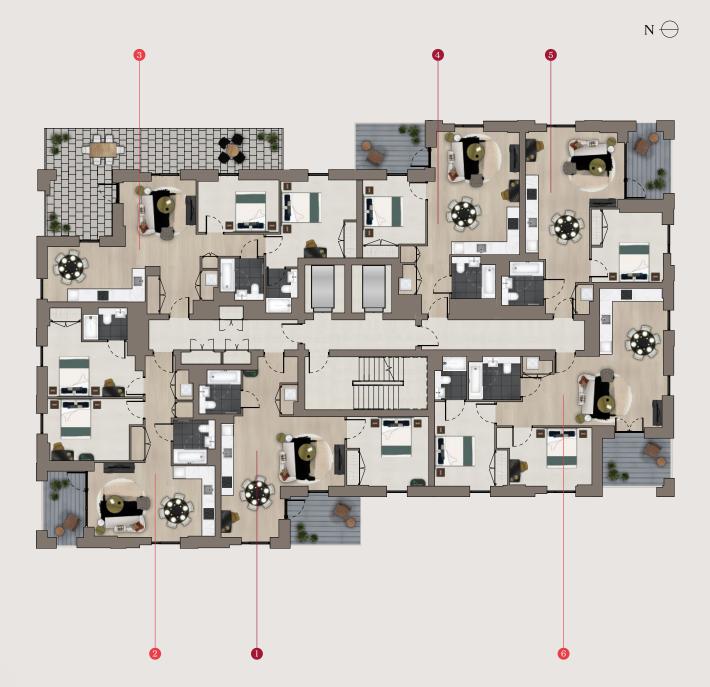

# The Aster Find your new home

Site plan of The Verdean is for illustrative purposes only and is not to scale. Scheme subject to change.

| <b>B</b> 3.02.01                                        | Two bedroom                                                              |                                                                 |
|---------------------------------------------------------|--------------------------------------------------------------------------|-----------------------------------------------------------------|
| Total internal area                                     | 82.63 sq m                                                               | 889 sq ft                                                       |
| Living/Dining<br>Kitchen<br>Master Bedroom<br>Bedroom 2 | 4.95 m x 3.02 m<br>3.05 m x 2.60 m<br>3.00 m x 4.33 m<br>3.35 m x 4.03 m | 16'3" x 9'11"<br>10'0" x 8'6"<br>9'10" x 14'3"<br>11'0" x 13'3" |
| Total external area                                     | 20.95 sq m                                                               | 226 sq ft                                                       |
| Terrace                                                 | 10.78 m x 1.94 m                                                         | 35'4" x 6'5"                                                    |
| <b>3</b> B3.02.03                                       | One bedroom                                                              |                                                                 |
| Total internal area                                     | 61.15 sq m                                                               | 658 sa ft                                                       |