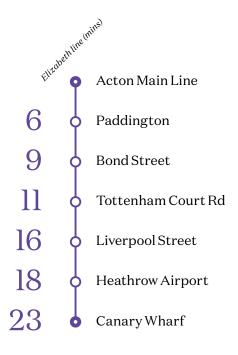

The Elizabeth line takes commuters from The Verdean to central London in under 10 minutes, with trains every 5 minutes in peak times.

# to the Elizabeth line

Less than a minutes' walk from The Verdean, the Elizabeth line provides up to 12 trains per hour to and from Acton Main Line.<sup>1</sup>

# 6 mins

# to central London

Halving your commute to the heart of London.

# Connect to the capital

The Elizabeth line is just 45 seconds away, providing fast and easy links to the capital. Get to Bond Street in 9 minutes, the City in 16 minutes and Canary Wharf in just 23 minutes.

9 mins Bond Street

16 mins Liverpool Street

18 mins Heathrow Airport

23 mins Canary Wharf

We've spent 30 years focused on London. Creating outstanding places where people can thrive. Focus means we can commit, we can do that bit extra, so we can spend more time designing, refining and delivering homes people love, in places they want to live.