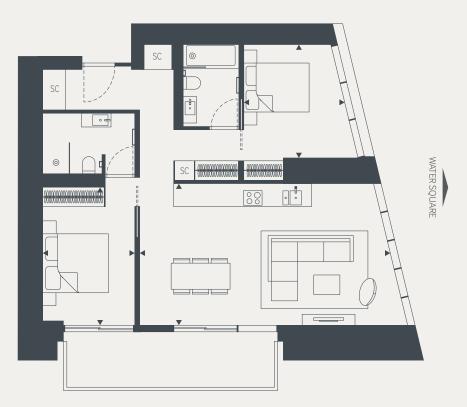

## APARTMENT 3906 LEVEL 39

PARK DRIVE

## **TWO BEDROOM APARTMENT**

|                | sq.ft     | sq. m       |
|----------------|-----------|-------------|
| Apartment Area | 899       | 83.56       |
| Living/Kitchen | 25'2x16'0 | 7.66 x 4.88 |
| Master Bedroom | 15'8x9'2  | 4.77 x 2.80 |
| Second Bedroom | 11'3x10'7 | 3.44 x 3.23 |
| Balcony        | 116       | 10.7        |

NOT TO SCALE Floorplan measurements are approximate Exact layout sizes may vary in accordance with the contract

Z

JB - Juliette balcony SC - Service cupboard

/ View from 10 Park Drive, Apartment 4001 looking East towards Wood Wharf and The O2, taken May 2019