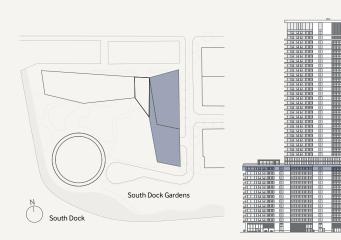

partment Area       | 1246        | 115.7      |
| 8.07 x 4.60 | Living/Kitchen       | 22'8 x 20'7 | 6.90 x 6.2 |
| 4.50 x 3.12 | Master Bedroom       | 19'5x9'6    | 5.92 x 2.9 |
| 4.50 x 2.93 | Second Bedroom       | 12'1x9'11   | 3.69 x 3.0 |
| _           | Third Bedroom        | 12'4x8'9    | 3.75 x 2.6 |
|             | Balconies            | 226         | 21         |
| sq.m        |                      |             |            |
| 80.96       |                      |             |            |
|             |                      |             |            |

Floorplan measurements are approximate 14.0 Exact layout sizes may vary in accordance with the contract Please speak to a Sales Consultant to receive an individual plan of your preferred apartment

#### 10 PARK DRIVE







# STUDIO APARTMENTS

| Apartment Area         | 398          | 37.00       |
|------------------------|--------------|-------------|
| Living/Bedroom         | 23'11x12'0   | 7.30 x 3.66 |
| Juliette Balcony       | -            | _           |
|                        |              |             |
| Apartment 12.03 (exec) | sq.ft        | sq. m       |
| Apartment Area         | 672          | 62.47       |
| Living/Bedroom         | 29'5 x 18'3  | 8.97 x 5.56 |
|                        |              |             |
| Apartment 12.04        | sq.ft        | sq. m       |
| Apartment Area         | 413          | 38.37       |
| Living/Bedroom         | 22'12 x 13'5 | 7.0 x 4.10  |
| Balcony                | 56           | 5.2         |
|                        |              |