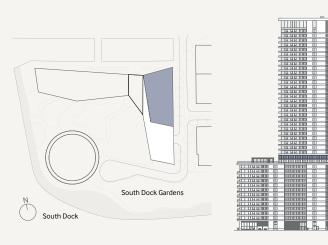

15'8 x 9'2  | 4.77 x 2. |
|                  |             |             | Second Bedroom   | 11'3×10'0   | 3.44 x 3. |
| Apartment 13.04  | sq.ft       | sq.m        | Juliette Balcony | _           |           |
| Apartment Area   | 724         | 67.23       |                  |             |           |
| Living/Kitchen   | 21'2x19'2   | 6.46 x 5.85 |                  |             |           |
|                  |             |             |                  |             |           |

Floorplan measurements are approximate Exact layout sizes may vary in accordance with the contract Please speak to a Sales Consultant to receive an individual plan of your preferred apartment

10 PARK DRIVE COMPTON GARDENS AND EXISTING ESTATE LEVEL 14

PARK DRIVE

#### NOT TO SCALE



EAST ELEVATION



#### STUDIO APARTMENTS

| Apartment 14.01  | sq.ft       | sq. m       |
|------------------|-------------|-------------|
| Apartment Area   | 502         | 46.68       |
| Living/Bedroom   | 27'7 x 18'0 | 8.40 x 5.49 |
| Juliette Balcony | -           | -           |

| Apartment 14.04  | sq.ft       | sq. m       |
|------------------|-------------|-------------|
| Apartment Area   | 568         | 52.80       |
| Living/Kitchen   | 26'4x13'2   | 8.02 x 4.01 |
| Master Bedroom   | 17'5×9'0    | 5.31 x 2.75 |
| Juliette Balcony | _           | _           |
| Apartment 14.05  | sq.ft       | sq. m       |
| Apartment Area   | 746         | 69.35       |
| Living/Kitchen   | 31'0x15'9   | 9.60 x 4.80 |
| Master Bedroom   | 20'0 x 10'7 | 6.28 x 3.22 |
| Juliette Balcony | _           | _