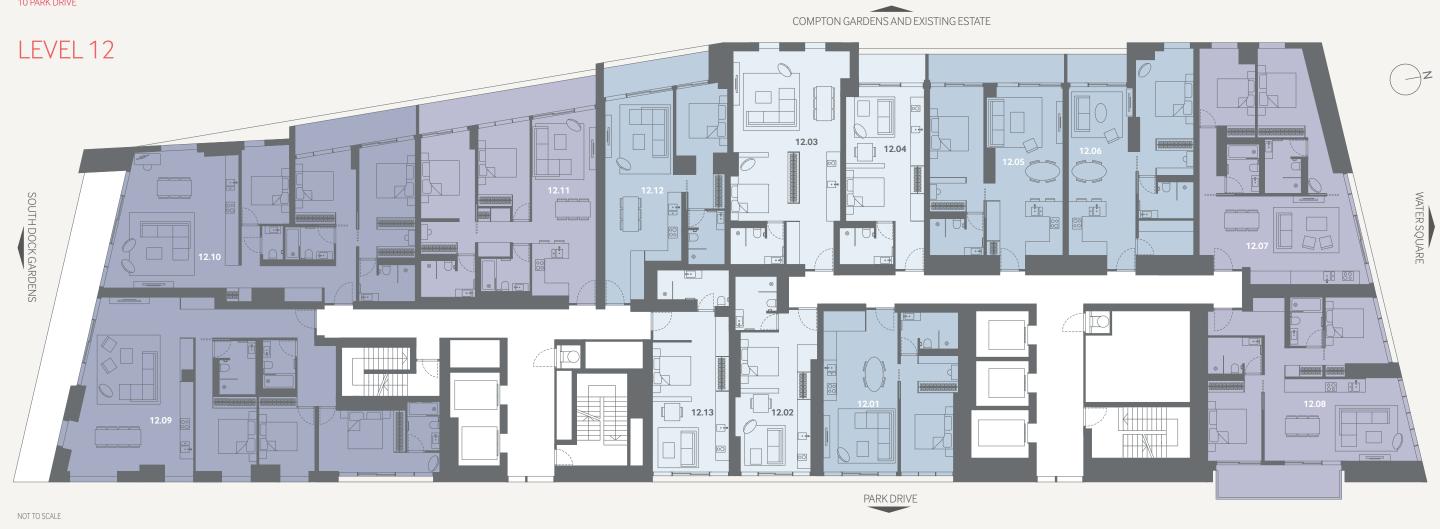

# STUDIO APARTMENTS

| Apartment Area         | 398          | 37.00       |
|------------------------|--------------|-------------|
| Living/Bedroom         | 23'11x12'0   | 7.30 x 3.66 |
| Juliette Balcony       | -            | _           |
|                        |              |             |
| Apartment 12.03 (exec) | sq.ft        | sq. m       |
| Apartment Area         | 672          | 62.47       |
| Living/Bedroom         | 29'5 x 18'3  | 8.97 x 5.56 |
|                        |              |             |
| Apartment 12.04        | sq.ft        | sq. m       |
| Apartment Area         | 413          | 38.37       |
| Living/Bedroom         | 22'12 x 13'5 | 7.0 x 4.10  |
| Balcony                | 56           | 5.2         |
|                        |              |             |
| Apartment 12.13        | sq.ft        | sq. m       |
| Apartment Area         | 445          | 41.38       |
| Living/Bedroom         | 27'9 x 13'0  | 8.46 x 3.97 |
| Juliette Balcony       | _            | _           |

#### TWO BEDROOM APARTMENTS ONE BEDROOM APARTMENTS

| Apartment 12.01  | sq. ft      | sq. m        | Apartment 12.07  | sq.ft       |
|------------------|-------------|--------------|------------------|-------------|
| Apartment Area   | 622         | 57.75        | Apartment Area   | 901         |
| Living/Kitchen   | 27'6x12'9   | 8.37 x 3.88  | Living/Kitchen   | 26'6×15'1   |
| Master Bedroom   | 19'7x9'5    | 5.96 x 2.87  | Master Bedroom   | 14'9 x 10'3 |
| Juliette Balcony | -           | _            | Second Bedroom   | 14'9×9'7    |
|                  |             |              | Juliette Balcony | _           |
| Apartment 12.05  | sq.ft       | sq. m        |                  |             |
| Apartment Area   | 653         | 60.65        | Apartment 12.08  | sq.ft       |
| Living/Kitchen   | 28'10x13'0  | 8.79 x 3.97  | Apartment Area   | 871         |
| Master Bedroom   | 21'6×9'2    | 6.54 x 2.80  | Living/Kitchen   | 24'7x14'0   |
| Balcony          | 114         | 10.6         | Master Bedroom   | 13'8 x 9'2  |
|                  |             |              | Second Bedroom   | 11'4x9'1    |
| Apartment 12.06  | sq.ft       | sq. m        | Balcony          | 116         |
| Apartment Area   | 672         | 62.45        |                  |             |
| Living/Kitchen   | 28'10x11'5  | 8.79 x 3.49  | Apartment 12.11  | sq.ft       |
| Master Bedroom   | 21'3 x 9'11 | 6.47 x 3.02  | Apartment Area   | 880         |
| Balcony          | 51          | 4.7          | Living/Kitchen   | 31'0×11'0   |
|                  |             |              | Master Bedroom   | 20'8 x 9'1  |
| Apartment 12.12  | sq.ft       | sq. m        | Second Bedroom   | 14'0x8'10   |
| Apartment Area   | 638         | 59.25        | Balcony          | 151         |
| Living/Kitchen   | 35'5 x 11'8 | 10.81 x 3.55 |                  |             |
| Master Bedroom   | 11'10×9'0   | 3.61 x 2.75  |                  |             |
| Balcony          | 90          | 8.3          |                  |             |

#### THREE BEDROOM APARTMENTS

| sq.m        | Apartment 12.09  | sq.ft       | sq. m       |
|-------------|------------------|-------------|-------------|
| 83.75       | Apartment Area   | 1442        | 133.96      |
| 8.07 x 4.60 | Living/Kitchen   | 29'10x19'11 | 9.09 x 6.07 |
| 4.50 x 3.12 | Master Bedroom   | 14'1 x 10'0 | 4.29 x 3.20 |
| 4.50 x 2.93 | Second Bedroom   | 15'1 x 10'0 | 4.60 x 3.17 |
| -           | Third Bedroom    | 11'10x9'6   | 3.65 x 2.9  |
|             | Juliette Balcony | _           | _           |
| sq.m        |                  |             |             |
| 80.96       | Apartment 12.10  | sq.ft       | sq. m       |
| 7.50 x 4.27 | Apartment Area   | 1246        | 115.78      |
| 4.17 x 2.80 | Living/Kitchen   | 22'8×20'7   | 6.90 x 6.27 |
| 3.46 x 2.78 | Master Bedroom   | 19'5×9'6    | 5.92 x 2.90 |
| 10.7        | Second Bedroom   | 12'1×9'11   | 3.69 x 3.03 |
|             | Third Bedroom    | 12'4x8'9    | 3.75 x 2.68 |
| sq. m       | Balcony          | 103         | 9.6         |
| 81.77       |                  |             |             |
| 9.46 x 3.36 |                  |             |             |
| 6.29 x 2.78 |                  |             |             |
| 4.28 x 2.70 |                  |             |             |
| 14.0        |                  |             |             |
|             |                  |             |             |

Floorplan measurements are approximate Exact layout sizes may vary in accordance with the contract Please speak to a Sales Consultant to receive an individual plan of your preferred apartment

NOT TO SCALE