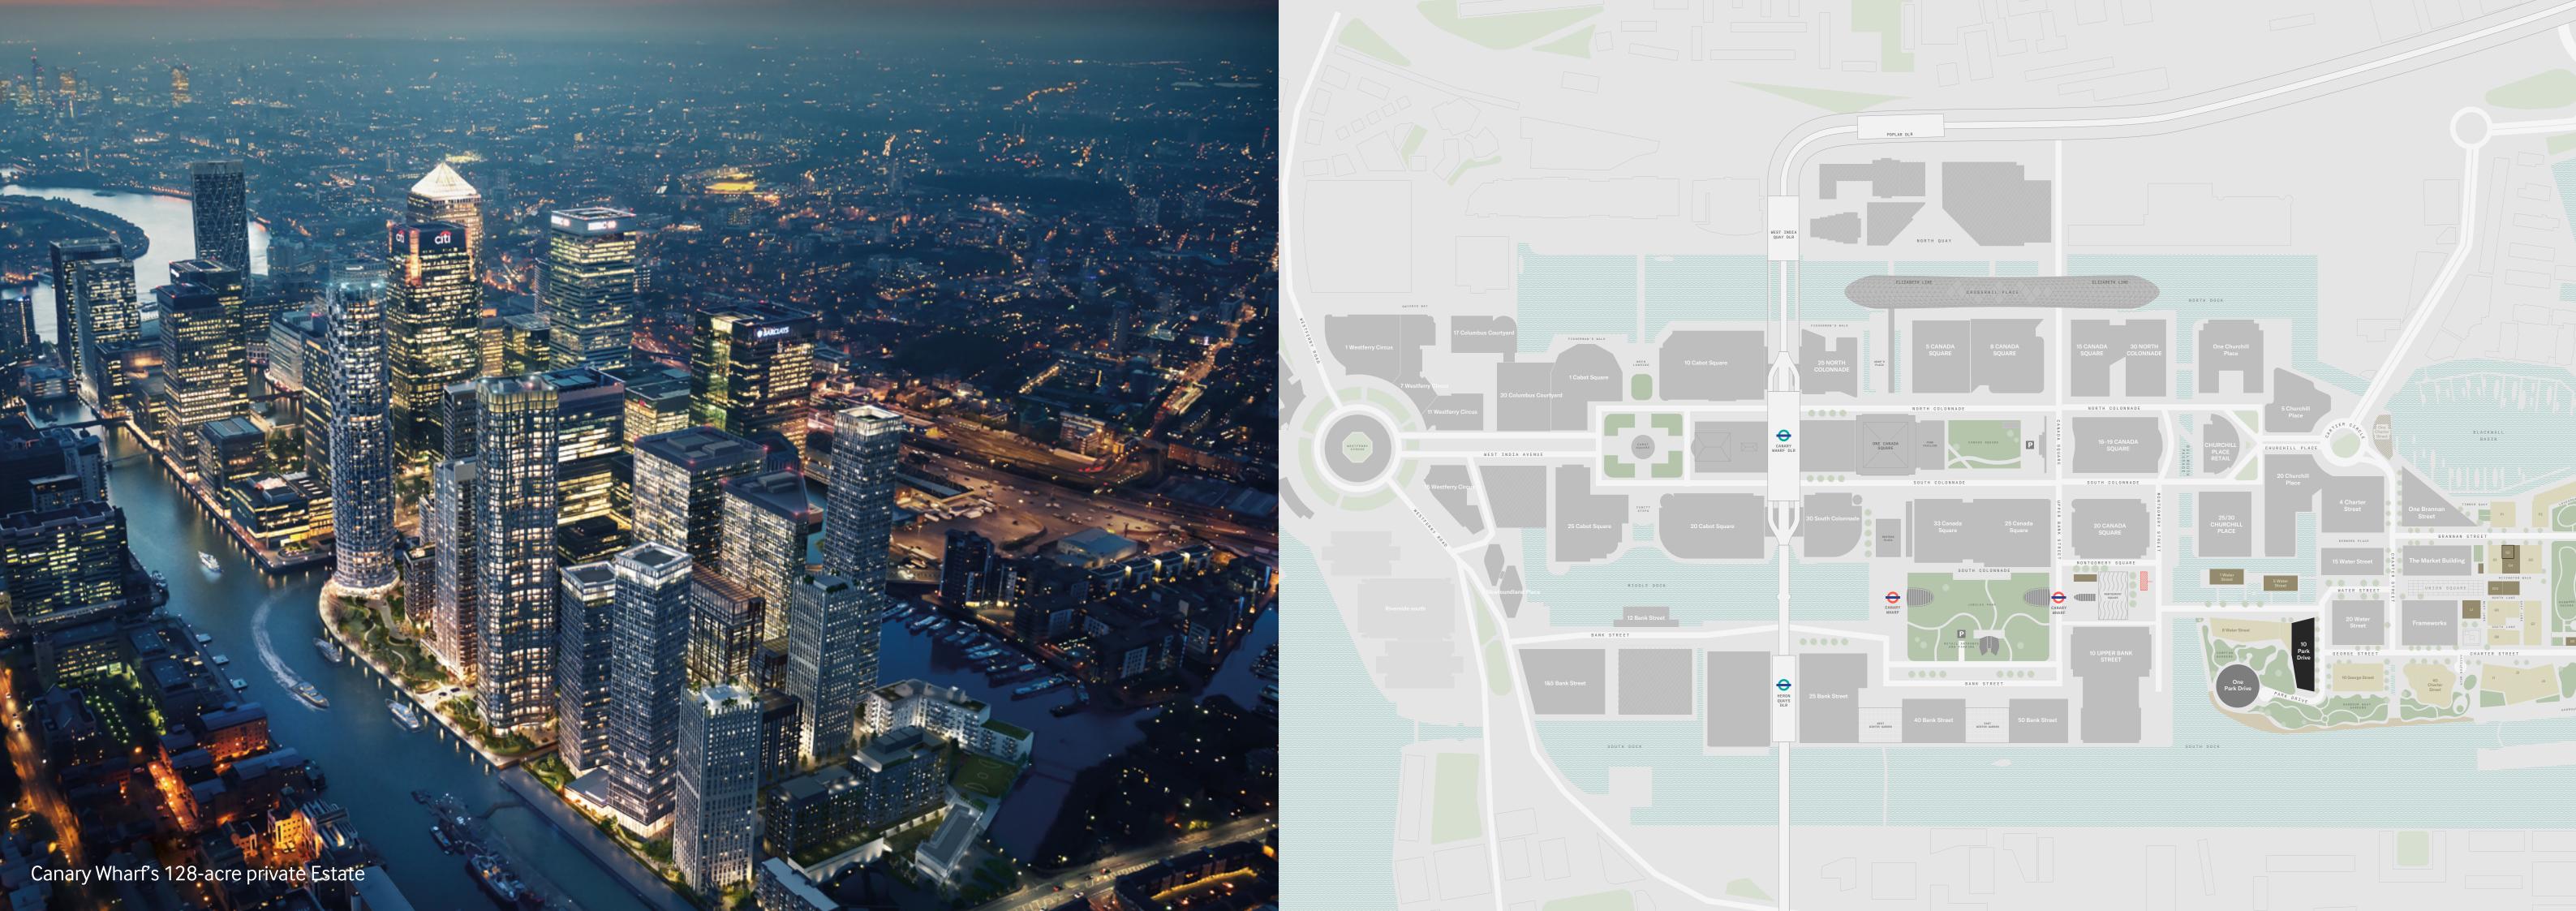

"Canary Wharf's private Estate is one of the most secure, desired and distinctive neighbourhoods in the world."

Sir George Iacobescu CBE Executive Chairman Canary Wharf Group

Canary Wharf's Private Estate

The 128-acre private Estate is one of the world's great city spaces; internationally renowned as one of the capital's most vibrant districts with a unique waterside location, enriched by London's largest collection of outdoor public art and cultural programme.

The Group's careful stewardship over the last 30 years also means it's recognised for being both beautifully maintained and reassuringly safe.

Canary Wharf's New Neighbourhoo

Wood Wharf is a place of green spaces and waterside boardwalks. An oasis of calm yet one of the most well-connected districts in Europe. When complete, it will be local neighbourhood with a primary school and doctor's surgery — as well as all the benefits of being part of a private Estate.