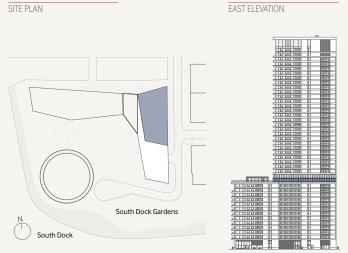

| 5.92 x 2.90 |
| 10.7        | Second Bedroom   | 12'1×9'11   | 3.69 x 3.03 |
|             | Third Bedroom    | 12'4x8'9    | 3.75 x 2.68 |
| sq. m       | Balcony          | 103         | 9.6         |
| 81.77       |                  |             |             |
| 9.46 x 3.36 |                  |             |             |
| 6.29 x 2.78 |                  |             |             |
| 4.28 x 2.70 |                  |             |             |
| 14.0        |                  |             |             |
|             |                  |             |             |

Floorplan measurements are approximate Exact layout sizes may vary in accordance with the contract Please speak to a Sales Consultant to receive an individual plan of your preferred apartment





NOT TO SCALE





## ONE BEDROOM APARTMENTS

| A northnoont Aroo | 724         | 67.22       |
|-------------------|-------------|-------------|
| Apartment 13.04   | sq.ft       | sq.m        |
| Terrace           | 122         | 11.3        |
| Толгоо            | 122         | 11.2        |
| Master Bedroom    | 20'0 x 10'7 | 6.28 x 3.22 |
| Living/Kitchen    | 31'0x15'9   | 9.60 x 4.80 |
| Apartment Area    | 746         | 69.35       |
| Apartment 13.03   | sq.ft       | sq.m        |
| Juliette Balcony  |             |             |
|                   | 201773      | 0.71X2.03   |
| Master Bedroom    | 20'1 x 9'3  | 6.11 x 2.83 |
| Living/Kitchen    | 27'10x13'1  | 8.49 x 3.99 |
| Apartment Area    | 633         | 58.78       |
| Apartment 13.01   | sq.ft       | sq.m        |

Master Bedroom 14'0x