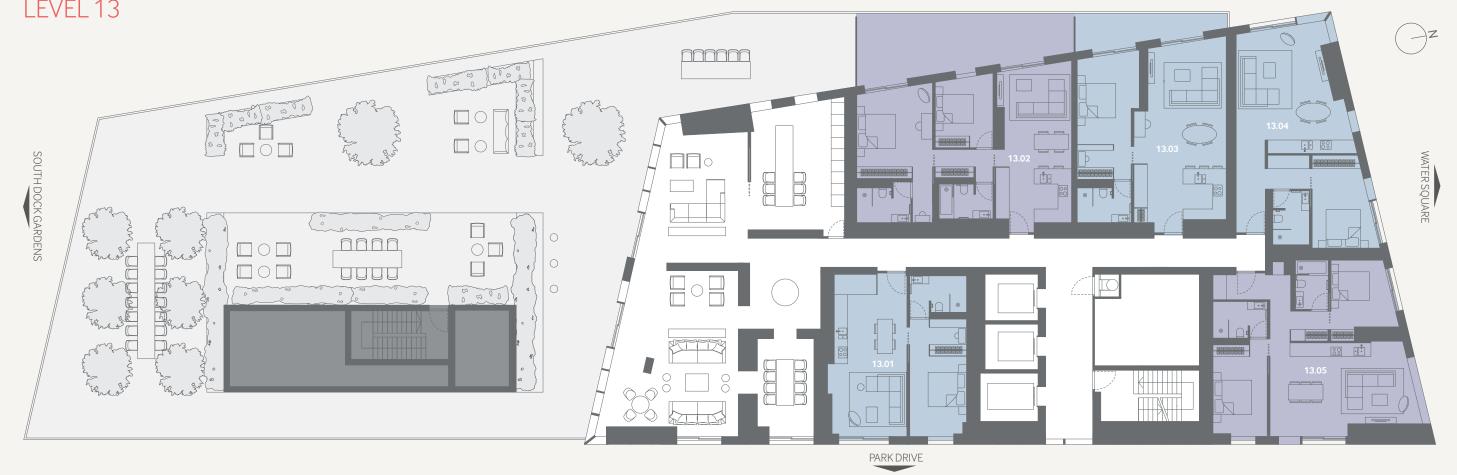

## ONE BEDROOM APARTMENTS

| A northnoont Aroo | 724         | 67.22       |
|-------------------|-------------|-------------|
| Apartment 13.04   | sq.ft       | sq.m        |
| Terrace           | 122         | 11.3        |
| Толгоо            | 122         | 11.2        |
| Master Bedroom    | 20'0 x 10'7 | 6.28 x 3.22 |
| Living/Kitchen    | 31'0x15'9   | 9.60 x 4.80 |
| Apartment Area    | 746         | 69.35       |
| Apartment 13.03   | sq.ft       | sq.m        |
| Juliette Balcony  |             |             |
|                   | 201773      | 0.71X2.03   |
| Master Bedroom    | 20'1 x 9'3  | 6.11 x 2.83 |
| Living/Kitchen    | 27'10x13'1  | 8.49 x 3.99 |
| Apartment Area    | 633         | 58.78       |
| Apartment 13.01   | sq.ft       | sq.m        |

Master Bedroom 14'0x10'6 4.28x3.21

#### TWO BEDROOM APARTMENTS

| Apartment 13.01  | sq.ft       | sq.m        | Apartment 13.02  | sq.ft       | sq.       |
|------------------|-------------|-------------|------------------|-------------|-----------|
| Apartment Area   | 633         | 58.78       | Apartment Area   | 897         | 83.       |
| Living/Kitchen   | 27'10x13'1  | 8.49 x 3.99 | Living/Kitchen   | 26'0x11'5   | 8.20 x 3. |
| Master Bedroom   | 20'1 x 9'3  | 6.11 x 2.83 | Master Bedroom   | 15'11x12'11 | 4.85 x 3. |
| Juliette Balcony | -           | _           | Second Bedroom   | 12'0x9'9    | 3.75 x 2. |
|                  |             |             | Terrace          | 365         | 33        |
| Apartment 13.03  | sq.ft       | sq.m        |                  |             |           |
| Apartment Area   | 746         | 69.35       | Apartment 13.05  | sq.ft       | sq.       |
| Living/Kitchen   | 31'0x15'9   | 9.60 x 4.80 | Apartment Area   | 936         | 86.       |
| Master Bedroom   | 20'0 x 10'7 | 6.28 x 3.22 | Living/Kitchen   | 25'2x16'0   | 7.66 x 4. |
| Terrace          | 122         | 11.3        | Master Bedroom   | 15'8 x 9'2  | 4.77 x 2. |
|                  |             |             | Second Bedroom   | 11'3×10'0   | 3.44 x 3. |
| Apartment 13.04  | sq.ft       | sq.m        | Juliette Balcony | _           |           |
| Apartment Area   | 724         | 67.23       |                  |             |           |
| Living/Kitchen   | 21'2x19'2   | 6.46 x 5.85 |                  |             |           |
|                  |             |             |                  |             |           |