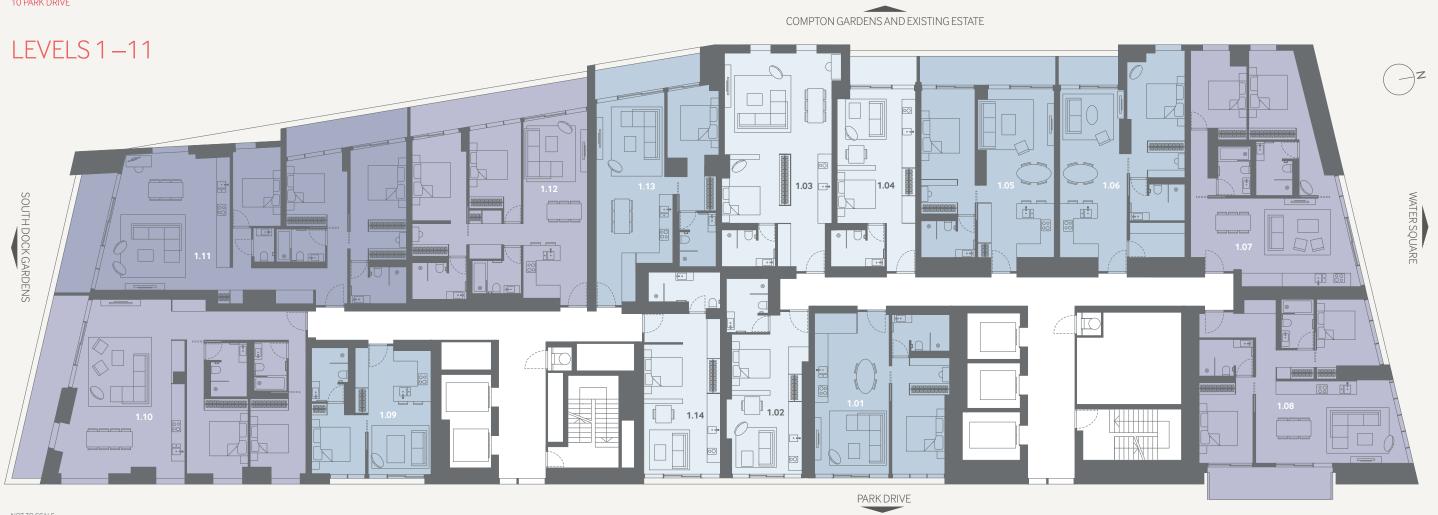

#### STUDIO APARTMENTS

| Apartment 1.02-11.02 | sq.ft        | sq.        |
|----------------------|--------------|------------|
| Apartment Area       | 398          | 37.0       |
| Living/Bedroom       | 23'11x12'0   | 7.30 x 3.6 |
| Juliette Balcony     | -            |            |
| Apartment 1.03–11.03 | (exec) sq.ft | sq.1       |
| Apartment Area       | 672          | 62.4       |
| Living/Bedroom       | 29'5 x 18'3  | 8.97 x 5.5 |
|                      |              |            |
| Apartment 1.04–11.04 | sq.ft        | sq.        |
| Apartment Area       | 413          | 38.3       |
| Living/Bedroom       | 22'12 x 13'5 | 7.0 x 4.1  |
| Balcony              | 56           | 5.         |
|                      |              |            |
| Apartment 1.14–11.14 | sq.ft        | sq.ı       |
| Apartment Area       | 115          | /13        |

Living/Bedroom 27'9 x 13'0 8.46 x 3.97

Juliette Balcony

| Apartment 1.01–11.01                                                                                           | sq.ft                                             | sq.m                                                               |
|----------------------------------------------------------------------------------------------------------------|---------------------------------------------------|--------------------------------------------------------------------|
| Apartment Area                                                                                                 | 622                                               | 57.75                                                              |
| Living/Kitchen                                                                                                 | 27'6×12'9                                         | 8.37 x 3.88                                                        |
| Master Bedroom                                                                                                 | 19'7x9'5                                          | 5.96 x 2.87                                                        |
| Juliette Balcony                                                                                               | -                                                 | _                                                                  |
| Apartment 1.05–11.05                                                                                           | sq.ft                                             | sq.m                                                               |
| Apartment Area                                                                                                 | 653                                               | 60.65                                                              |
| Living/Kitchen                                                                                                 | 28'10x13'0                                        | 8.79 x 3.97                                                        |
|                                                                                                                |                                                   |                                                                    |
| Master Bedroom                                                                                                 | 21'6x9'2                                          | 6.54 x 2.80                                                        |
| Balcony                                                                                                        | 114                                               | 6.54 x 2.80<br>10.6                                                |
|                                                                                                                |                                                   | 10.6<br>sq.m<br>62.45                                              |
| Balcony Apartment 1.06–11.06                                                                                   | 114<br>sq.ft                                      | 10.6<br>sq.m<br>62.45                                              |
| Balcony  Apartment 1.06–11.06  Apartment Area                                                                  | 114<br>sq.ft<br>672                               |                                                                    |
| Balcony  Apartment 1.06–11.06  Apartment Area  Living/Kitchen                                                  | 114<br>sq.ft<br>672<br>28'10x11'5                 | 10.6<br>sq.m<br>62.45<br>8.79×3.49                                 |
| Apartment 1.06–11.06 Apartment Area Living/Kitchen Master Bedroom                                              | sq.ft<br>672<br>28'10x11'5<br>21'3x9'11           | 10.6<br>sq.m<br>62.45<br>8.79 x 3.49<br>6.47 x 3.02                |
| Apartment 1.06–11.06 Apartment Area Living/Kitchen Master Bedroom Balcony                                      | sq.ft<br>672<br>28'10×11'5<br>21'3×9'11<br>51     | 10.6<br>sq.m<br>62.45<br>8.79 x 3.45<br>6.47 x 3.02<br>4.7         |
| Apartment 1.06–11.06 Apartment Area Living/Kitchen Master Bedroom Balcony  Apartment 1.09–11.09                | 114  sq.ft 672 28'10×11'5 21'3×9'11 51  sq.ft     | 10.6<br>sq.m<br>62.45<br>8.79 x 3.49<br>6.47 x 3.02<br>4.7         |
| Apartment 1.06–11.06 Apartment Area Living/Kitchen Master Bedroom Balcony  Apartment 1.09–11.09 Apartment Area | 114  sq.ft 672 28'10×11'5 21'3×9'11 51  sq.ft 440 | 10.6<br>sq.m<br>62.45<br>8.79 x 3.45<br>6.47 x 3.02<br>4.7<br>sq.m |

## TWO BEDROOM APARTMENTS

| Apartment 1.01–11.01 | sq.ft       | sq. m        | Apartment 1.07–11.0 | o7 sq.ft    | sq.m        |
|----------------------|-------------|--------------|---------------------|-------------|-------------|
| Apartment Area       | 622         | 57.75        | Apartment Area      | 901         | 83.75       |
| Living/Kitchen       | 27'6x12'9   | 8.37 x 3.88  | Living/Kitchen      | 26'6x15'1   | 8.07 x 4.60 |
| Master Bedroom       | 19'7x9'5    | 5.96 x 2.87  | Master Bedroom      | 14'9 x 10'3 | 4.50 x 3.12 |
| Juliette Balcony     | _           | _            | Second Bedroom      | 14'9x9'7    | 4.50 x 2.93 |
|                      |             |              | Juliette Balcony    | _           | _           |
| Apartment 1.05–11.05 | sq.ft       | sq.m         |                     |             |             |
| Apartment Area       | 653         | 60.65        | Apartment 1.08*–11. | .08 sq.ft   | sq. m       |
| Living/Kitchen       | 28'10x13'0  | 8.79 x 3.97  | Apartment Area      | 871         | 80.96       |
| Master Bedroom       | 21'6 x 9'2  | 6.54 x 2.80  | Living/Kitchen      | 24'7x14'0   | 7.50 x 4.27 |
| Balcony              | 114         | 10.6         | Master Bedroom      | 13'8 x 9'2  | 4.17 x 2.80 |
|                      |             |              | Second Bedroom      | 11'4x9'1    | 3.46 x 2.78 |
| Apartment 1.06–11.06 | sq.ft       | sq.m         | Balcony             | 116         | 10.7        |
| Apartment Area       | 672         | 62.45        | *Juliette Balcony   |             |             |
| Living/Kitchen       | 28'10x11'5  | 8.79 x 3.49  |                     |             |             |
| Master Bedroom       | 21'3x9'11   | 6.47 x 3.02  | Apartment 1.10–11.1 | o sq.ft     | sq.m        |
| Balcony              | 51          | 4.7          | Apartment Area      | 1176        | 109.24      |
|                      |             |              | Living/Kitchen      | 29'10x19'11 | 9.09 x 6.07 |
| Apartment 1.09–11.09 | sq.ft       | sq.m         | Master Bedroom      | 14'1 x 10'0 | 4.29 x 3.20 |
| Apartment Area       | 440         | 40.85        | Second Bedroom      | 13'9 x 9'6  | 4.19 x 2.90 |
| Living/Kitchen       | 21'6×12'2   | 6.55 x 3.71  | Balcony             | 172         | 16.0        |
| Master Bedroom       | 11'12 x 9'2 | 3.65 x 2.80  |                     |             |             |
| Juliette Balcony     | _           | _            | Apartment 1.12–11.1 | 2 sq.ft     | sq. m       |
|                      |             |              | Apartment Area      | 880         | 81.77       |
| Apartment 1.13–11.13 | sq.ft       | sq. m        | Living/Kitchen      | 31'0 x 11'0 | 9.46 x 3.36 |
| Apartment Area       | 638         | 59.25        | Master Bedroom      | 20'8 x 9'1  | 6.29 x 2.78 |
| Living/Kitchen       | 35'5 x 11'8 | 10.81 x 3.55 | Second Bedroom      | 14'0x8'10   | 4.28 x 2.70 |
| Master Bedroom       | 11'10x9'0   | 3.61 x 2.75  | Balcony             | 151         | 14.0        |
| Balcony              | 90          | 8.3          |                     |             |             |

## THREE BEDROOM APARTMENTS

| sq.m        | Apartment 1.11–11.11 | sq.ft       | sq.r       |
|-------------|----------------------|-------------|------------|
| 83.75       | Apartment Area       | 1246        | 115.7      |
| 8.07 x 4.60 | Living/Kitchen       | 22'8 x 20'7 | 6.90 x 6.2 |
| 4.50 x 3.12 | Master Bedroom       | 19'5x9'6    | 5.92 x 2.9 |
| 4.50 x 2.93 | Second Bedroom       | 12'1x9'11   | 3.69 x 3.0 |
| _           | Third Bedroom        | 12'4x8'9    | 3.75 x 2.6 |
|             | Balconies            | 226         | 21         |
| sq.m        |                      |             |            |
| 80.96       |                      |             |            |
|             |                      |             |            |

Floorplan measurements are approximate 14.0 Exact layout sizes may vary in accordance with the contract Please speak to a Sales Consultant to receive an individual plan of your preferred apartment