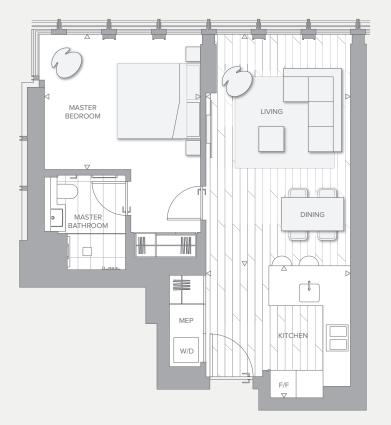

## TYPE A2 | APARTMENTS 21.03 - 22.03, 26.03 - 33.03

ONE BEDROOM

21.03 / 22.03 / 26.03 / 27.03 / 28.03 / 29.03 / 30.03 / 31.03 / 32.03 / 33.03

## 54.0m<sup>2</sup> / 581ft<sup>2</sup>

Kitchen3.2 x 3.5m / 10'4" x 11'4"Living3.5 x 5.6m / 11'5" x 18'3"Master bedroom3.3 x 3.7m / 10'8" x 12'3"

F/F - Fridge Freezer, W/D - Washer Dryer, MEP - Mechanical & Electrical plant