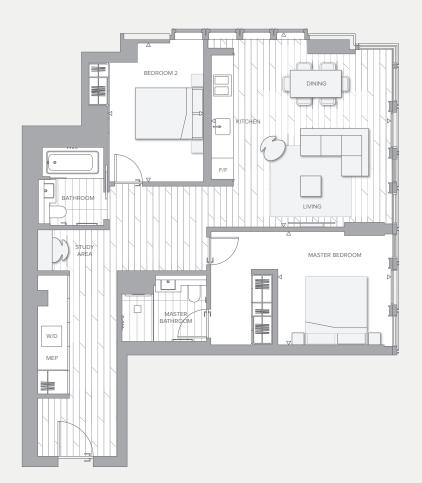

## TYPE B7 | APARTMENTS 27.10 - 33.10

## TWO BEDROOM

27.10 / 28.10 / 29.10 / 30.10 / 31.10 / 32.10 / 33.10

## 94.8m<sup>2</sup> / 1,020ft<sup>2</sup>

Master bedroom Bedroom 2

Living/dining/kitchen 5.3 x 5.7m / 17'6" x 18'8" 3.3 x 3.3m / 10'11" x 10'11" 2.8 x 4.1m / 9'2" x 13'5"

F/F - Fridge Freezer, W/D - Washer Dryer, MEP - Mechanical & Electrical plant