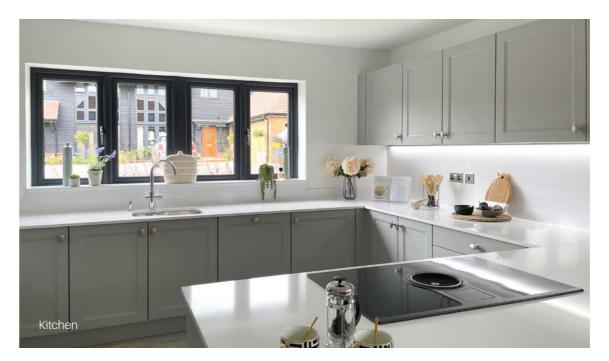

#### KITCHEN FEATURES

- The kitchen is equipped with a range of wall and floor cabinets with . stone worktops.
- Fully integrated appliances to include an induction hob with extractor, . single electric oven with grill, combi microwave oven, warming drawer, full height fridge, full height freezer, dishwasher, wine cooler
- Utility room is provided with a range of base units, laminate work surface, stainless steel sink and drainer with space for freestanding washing machine and tumble dryer.