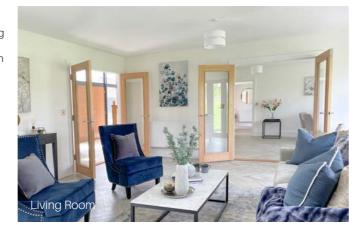

To the right, there is a drawing room with an inglenook fireplace and wood-burning stove.

Finishing touches include American white oak 5 vertical panel internal doors with chrome fittings with full glazed doors to the kitchen/breakfast room, drawing room and dining room.

#### FINISHING TOUCHES

- American white oak 5 vertical panel internal doors with chrome fittings with full glazed doors to the kitchen/breakfast room, drawing room and dining room.
- French doors provided to the rear of the dining room, drawing room and breakfast area.
- Aluminium bi-fold doors provided to the garden room.
- Brick inglenook fireplace with bressumer beam and wood burning stove provided to the drawing room.
- American White Oak staircase and handrail with softwood treads.
- Sliding doors to wardrobe(s) with shelf and hanging space in the master bedroom & bedroom 2.
- Wardrobe with shelf and hanging rail to bedroom 3.
- All internal joinery will consist attractive skirtings and architraves finished in a white gloss.
- Amtico flooring fitted to the dining room, kitchen/breakfast room, garden room, utility, hallway, cloakroom, bathroom and en suites.