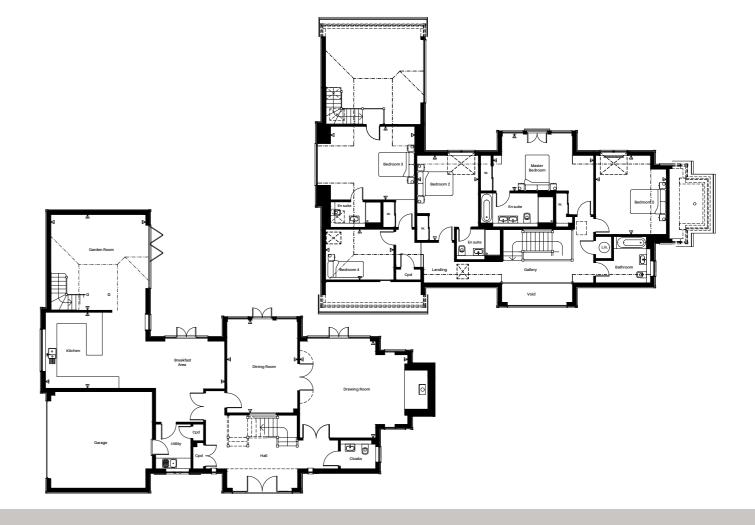

#### **GROUND FLOOR**

#### Kitchen/Breakfast Room Drawing Room Garden Room Dining Room 10.14m (max) x 4.30m (max) 6.12m (max) x 5.48m (max) 5.38m x 5.41m 4.00m x 5.25m 33'.3"(max) x 14-1'(max) 20'-0" (max) x 17'-7" (max) 17'-7" x 17'-8" 13'-1" x 17'-2"

### FIRST FLOOR

| Master Bedro   | oom Bedroom 2 | Bedroom 3      | Bedroom 4     | Bedroom 5      |
|----------------|---------------|----------------|---------------|----------------|
| 5.69m x 3.21   |               | 4.76m x 4.15m  | 3.85m x 2.86m | 4.00m x 4.47m  |
| 18′-8″ x 10′-6 |               | 15'-7"x 13'-7" | 12'-7"x 9'-4" | 13'-1"x 14'-8" |

Whilst every attempt has been made to ensure the accuracy of the floor plan contained here, measurements of doors, windows, rooms and any other items are approximate and no responsibility is taken for any error, omission, or mis-statement. The plan is for illustrative purposes only and should be used such by any prospective purchaser. The services, systems and appliances shown have not been tested and no guarantee as to their operability or efficiency can be given.