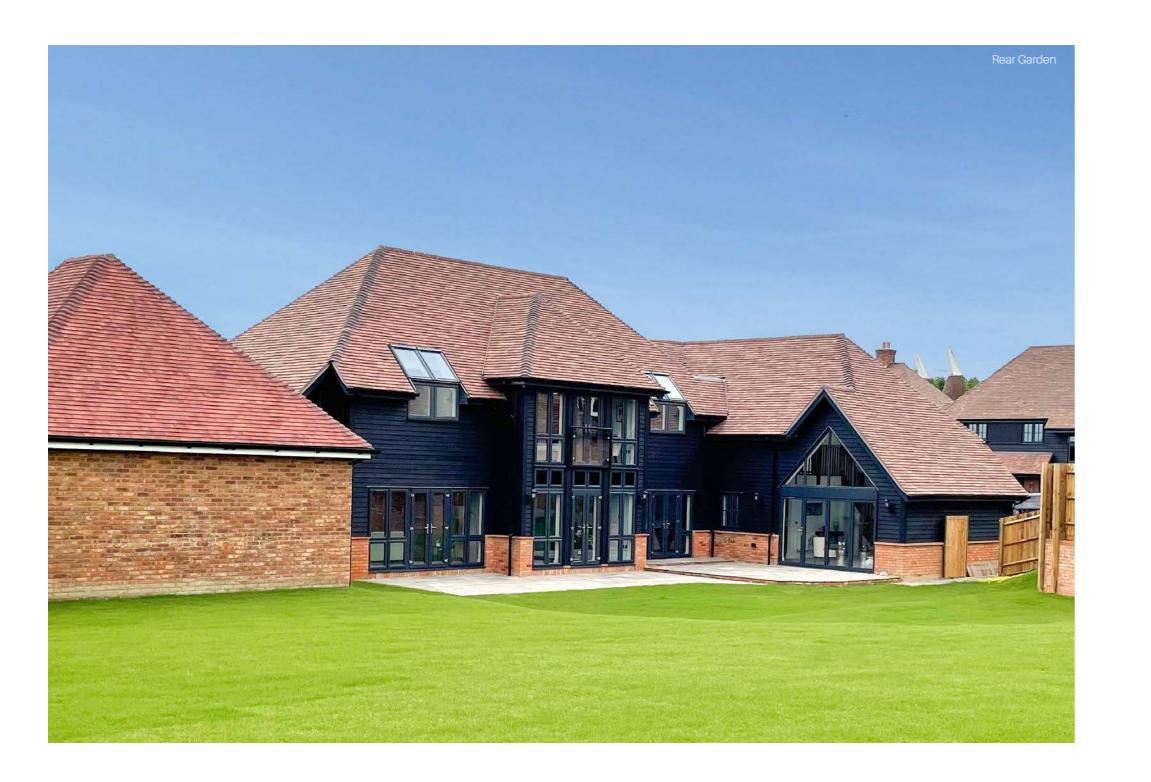

# BLACKWOOD HOUSE

HOME 3

Blackwood House is a substantial five bedroom home with space for all the family.

To the left, the open plan kitchen/breakfast/family room includes a utility room and bi-fold doors leading to the rear garden.

#### EXTERNAL FEATURES

- Landscaped front garden with feature planting.
- Turf to rear garden with an area of patio.
- External tap provided.
- Double external waterproof socket to the rear of the property.
- Double garage to have electronically operated 'up and over' door with remote control, power and light.