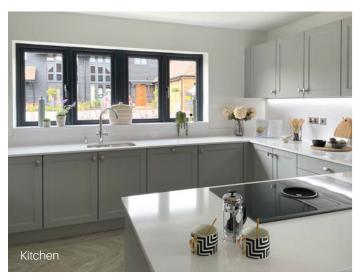

#### KITCHEN FEATURES

- The kitchen is equipped with a range of wall and floor cabinets with . stone worktops.
- Fully integrated appliances to include an induction hob with extractor, . single electric oven with grill, combi microwave oven, warming drawer, full height fridge, full height freezer, dishwasher, wine cooler
- Utility room is provided with a range of base units, laminate work surface, stainless steel sink and drainer with space for freestanding washing machine and tumble dryer.