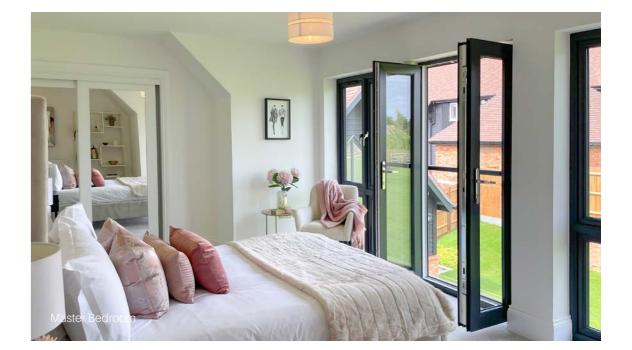

Upstairs there are five spacious bedrooms, three of them with en suites plus a family bathroom. The main bedroom features a large bathroom and fitted wardrobes.

#### FINISHING TOUCHES

- American white oak 5 vertical panel internal doors with chrome fittings with full glazed doors to the kitchen/breakfast room, drawing room and dining room.
- French doors provided to the rear of the dining room, drawing room and breakfast area.
- Aluminium bi-fold doors provided to the garden room.
- Brick inglenook fireplace with bressumer beam and wood burning stove provided to the drawing room.
- American White Oak staircase and handrail with softwood treads.
- Sliding doors to wardrobe(s) with shelf and hanging space in the master bedroom & bedroom 2.
- Wardrobe with shelf and hanging rail to bedroom 3.
- All internal joinery will consist attractive skirtings and architraves finished in a white gloss.
- Amtico flooring fitted to the dining room, kitchen/breakfast room, garden room, utility, hallway, cloakroom, bathroom and en suites.