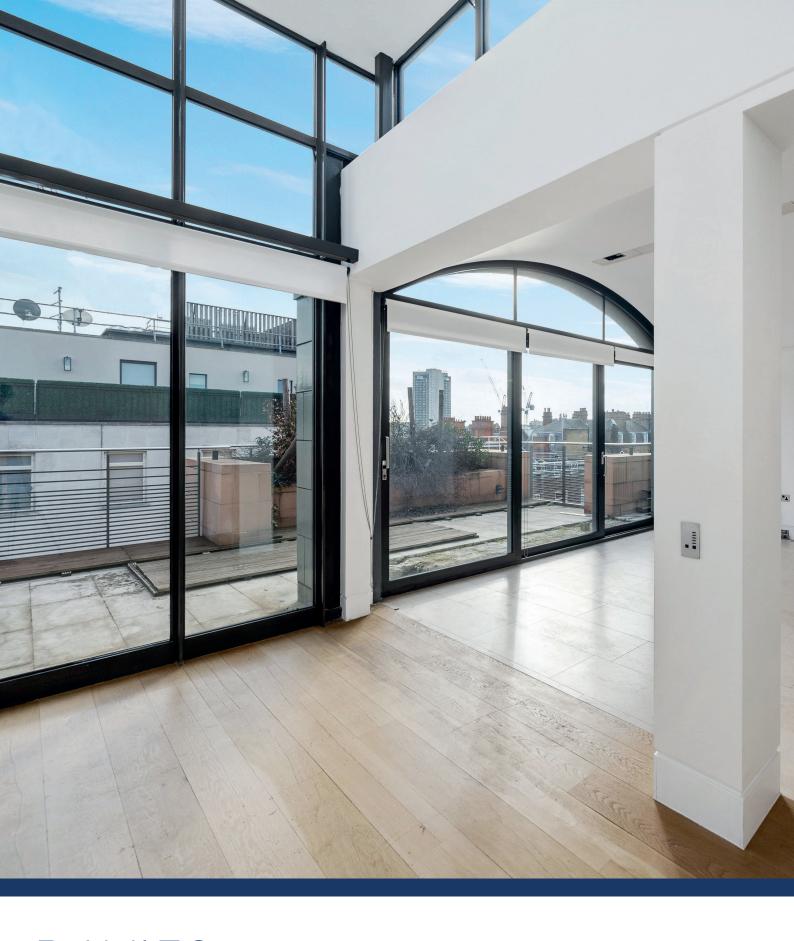

## Davies Street Penthouse Mayfair W1

A contemporary and impressive penthouse apartment with direct lift access comprising 3 ensuite bedrooms, bright and spacious living areas and private balconies. The apartment features an expansive double height entry way and has a wrap around roof terrace with views across the city and Berkeley Square.

The home benefits from 2 underground parking spaces and 24hr uniformed porterage.

21 Davies Street was constructed in 2004 and raised the bar for residential development in Mayfair. The home is located in the heart of Mayfair benefitting from first-class local restaurants and boutiques.