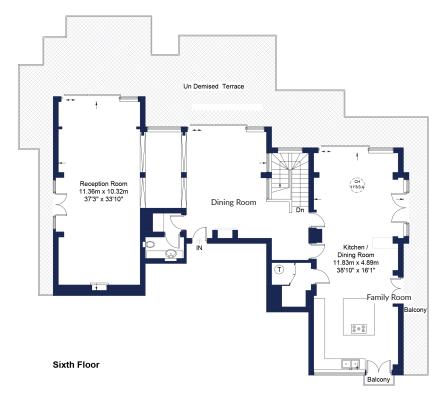

### Approximate Gross Internal Area - 266.4 sq m / 2,868 sq ft

#### **ACCOMMODATION**

- Large Double Height Entrance
  Hall
- Double Reception Room
- Kitchen
- Dining Room

- Principal Bedroom with ensuite bathroom and private terrace
- Guest Cloakroom
- 2 Parking Spaces
- 2 Guest Bedrooms with

ensuite bathrooms and private balconies

- Private Terrace
- Direct Lift Access

Viewings by apointment only with Beauchamp Estates and Knight Frank

Mayfair Sales 24 Curzon Street W1J 7TF 020 7499 7722 londonsales@beauchamp.com www.beauchamp.com