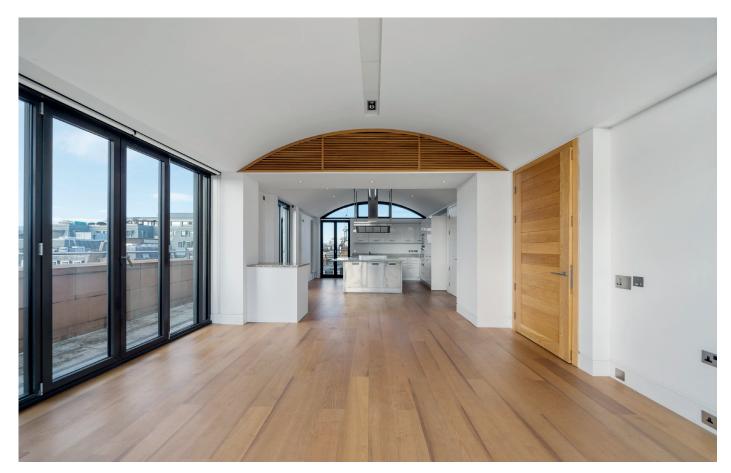

## Davies Street Penthouse Mayfair W1

A contemporary and impressive penthouse apartment with direct lift access comprising 3 ensuite bedrooms, bright and spacious living areas and private balconies. The apartment features an expansive double height entry way and has a wrap around roof terrace with views across the city and Berkeley Square.

#### **ACCOMMODATION**

- Large Double Height Entrance
  Hall
- Double Reception Room
- Kitchen
- Dining Room

- Principal Bedroom with ensuite bathroom and private terrace
- Guest Cloakroom
- 2 Parking Spaces
- 2 Guest Bedrooms with

ensuite bathrooms and private balconies

- Private Terrace
- Direct Lift Access

Viewings by apointment only with Beauchamp Estates and Knight Frank

Mayfair Sales 24 Curzon Street W1J 7TF 020 7499 7722 londonsales@beauchamp.com www.beauchamp.com