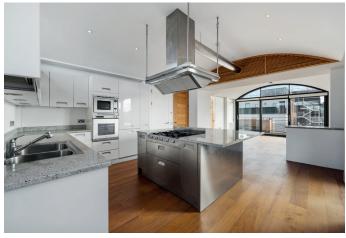

#### **ACCOMMODATION**

- Large Double Height Entrance
  Hall
- Double Reception Room
- Kitchen
- Dining Room

- Principal Bedroom with ensuite bathroom and private terrace
- Guest Cloakroom
- 2 Parking Spaces
- 2 Guest Bedrooms with