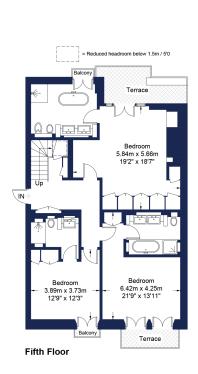

### Approximate Gross Internal Area - 266.4 sq m / 2,868 sq ft

#### **ACCOMMODATION**

- Large Double Height Entrance
  Hall
- Double Reception Room
- Kitchen
- Dining Room

- Principal Bedroom with ensuite bathroom and private terrace
- Guest Cloakroom
- 2 Parking Spaces
- 2 Guest Bedrooms with

ensuite bathrooms and private balconies

- Private Terrace
- Direct Lift Access

Viewings by apointment only with Beauchamp Estates and Knight Frank

Mayfair Sales 24 Curzon Street W1J 7TF 020 7499 7722 londonsales@beauchamp.com www.beauchamp.com