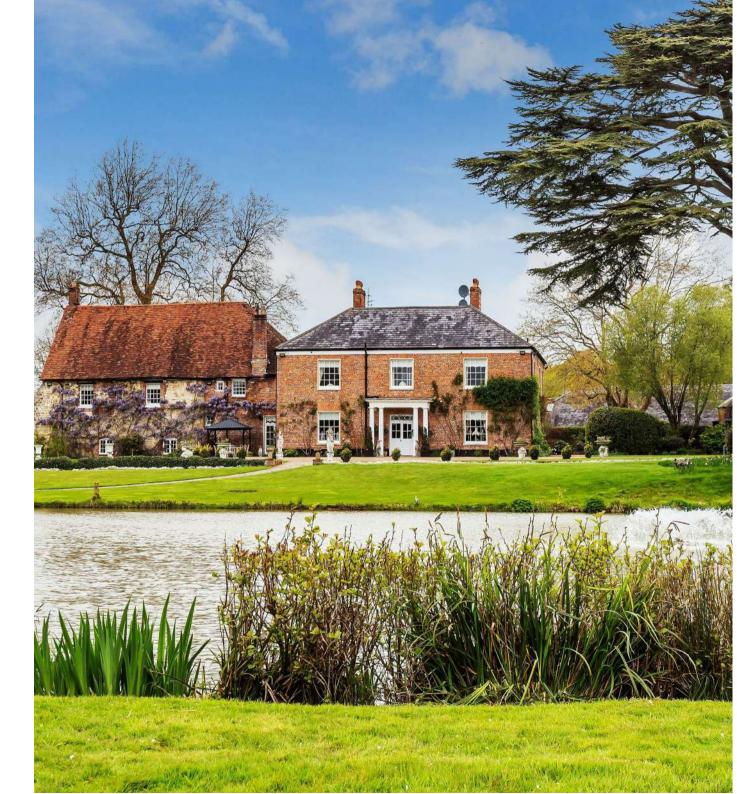

Highbrook Hall Hawkley Road Liss GU33 6JP

In a truly remarkable setting, a stunning private country estate approaching 70 acres, with immaculate Grade II listed country house and exceptional gardens

- Reception hall, drawing room, dining room, music room and study
- Kitchen / breakfast room, domestic offices and wine cellar
- Principal bedroom suite
- 2 further bedroom suites, 6 further bedrooms, 4 further bathrooms and kitchenette
- 1 one-bedroom cottage and 2 two-bedroom cottages
- Office / 3 bedroom cottage
- Party barn and extensive outbuildings
- Swimming pool, tennis court, mature gardens and kitchen garden
- In about 70 acres
- A further 134 acres, stabling, indoor arena, outdoor arena, fenced paddocks and farmland available by separate negotiation