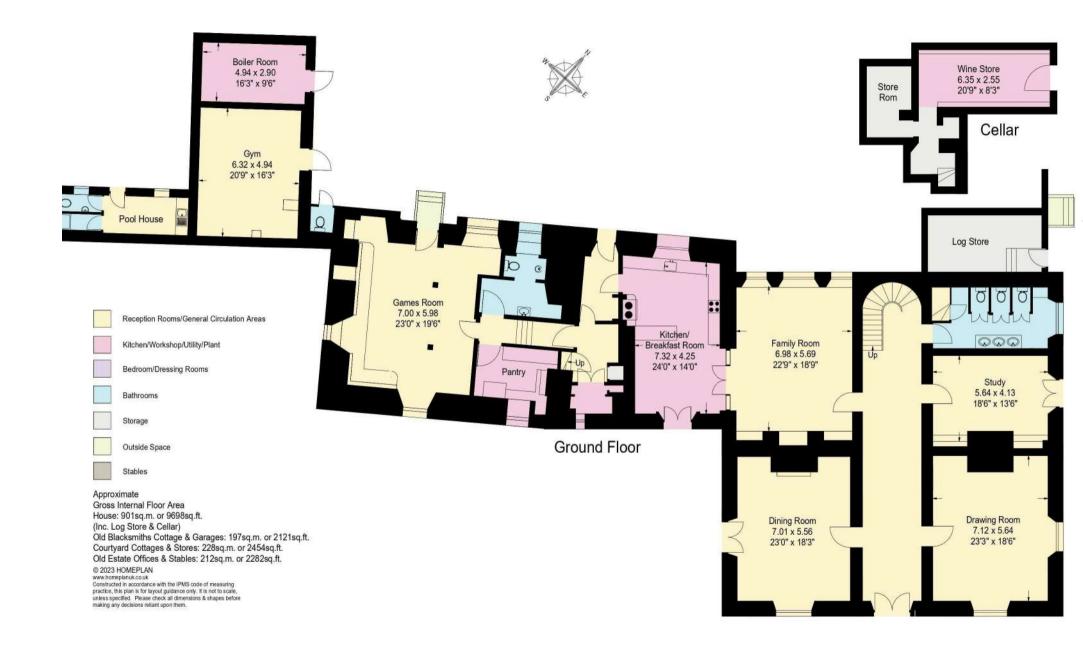

तितिह

Old Blacksmith's Cottage & Garages

Approximate total gross internal area; House 9,698 sq ft / 901 sq m (including log store and cellar): Old Blacksmiths Cottage and garages 2,121 sq ft / 197 sq m; Courtyard Cottages and Stores 2,454 sq ft / 228 sq ft; Old Estate Offices and Stables 2,282 sq ft / 212 sq m.