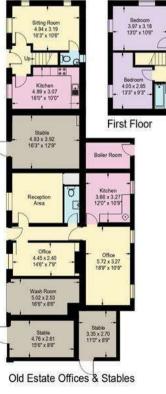

तितिह

Old Blacksmith's Cottage & Garages

Approximate total gross internal area; House 9,698 sq ft / 901 sq m (including log store and cellar): Old Blacksmiths Cottage and garages 2,121 sq ft / 197 sq m; Courtyard Cottages and Stores 2,454 sq ft / 228 sq ft; Old Estate Offices and Stables 2,282 sq ft / 212 sq m.