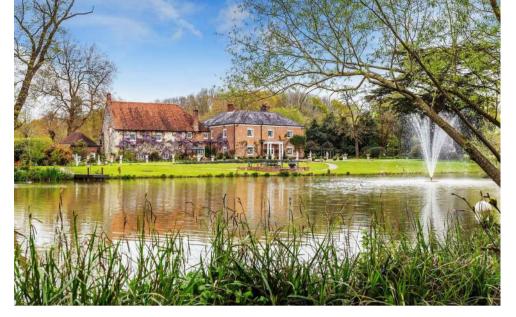

Highbrook Hall Hawkley Road Liss GU33 6JP

In a truly remarkable setting, a stunning private country estate approaching 70 acres, with immaculate Grade II listed country house and exceptional gardens

- Reception hall, drawing room, dining room, music room and study
- Kitchen / breakfast room, domestic offices and wine cellar
- Principal bedroom suite
- 2 further bedroom suites, 6 further bedrooms, 4 further bathrooms and kitchenette
- 1 one-bedroom cottage and 2 two-bedroom cottages
- Office / 3 bedroom cottage
- Party barn and extensive outbuildings
- Swimming pool, tennis court, mature gardens and kitchen garden
- In about 70 acres
- A further 134 acres, stabling, indoor arena, outdoor arena, fenced paddocks and farmland available by separate negotiation