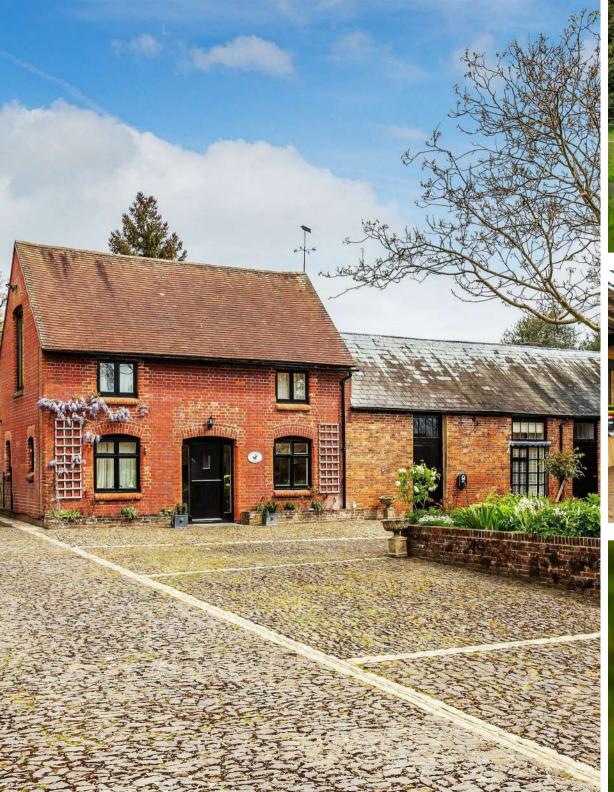

तितिह

Old Blacksmith's Cottage & Garages

Approximate total gross internal area; House 9,698 sq ft / 901 sq m (including log store and cellar): Old Blacksmiths Cottage and garages 2,121 sq ft / 197 sq m; Courtyard Cottages and Stores 2,454 sq ft / 228 sq ft; Old Estate Offices and Stables 2,282 sq ft / 212 sq m.