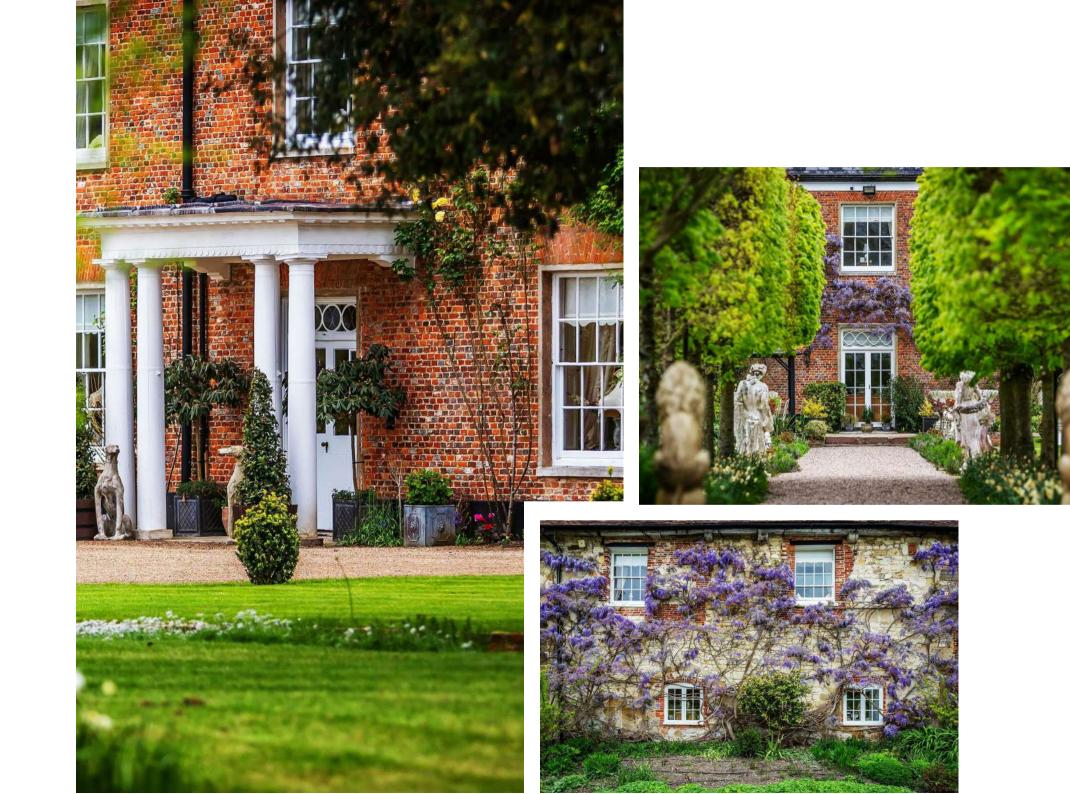

Highbrook Hall Hawkley Road Liss GU33 6JP

In a truly remarkable setting, a stunning private country estate approaching 70 acres, with immaculate Grade II listed country house and exceptional gardens

- Reception hall, drawing room, dining room, music room and study
- Kitchen / breakfast room, domestic offices and wine cellar
- Principal bedroom suite
- 2 further bedroom suites, 6 further bedrooms, 4 further bathrooms and kitchenette
- 1 one-bedroom cottage and 2 two-bedroom cottages
- Office / 3 bedroom cottage
- Party barn and extensive outbuildings
- Swimming pool, tennis court, mature gardens and kitchen garden
- In about 70 acres
- A further 134 acres, stabling, indoor arena, outdoor arena, fenced paddocks and farmland available by separate negotiation