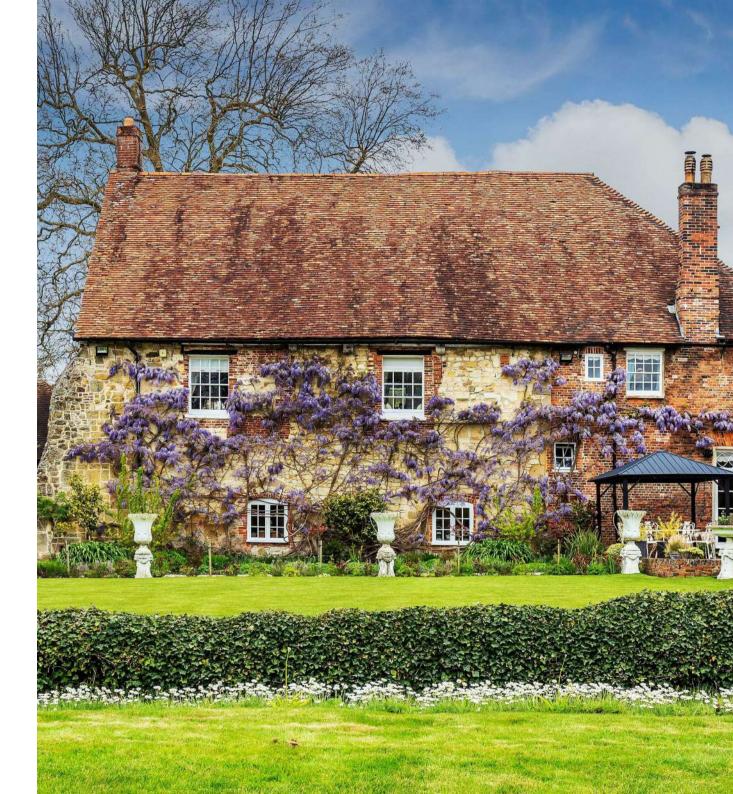

Highbrook Hall Hawkley Road Liss GU33 6JP

In a truly remarkable setting, a stunning private country estate approaching 70 acres, with immaculate Grade II listed country house and exceptional gardens

- Reception hall, drawing room, dining room, music room and study
- Kitchen / breakfast room, domestic offices and wine cellar
- Principal bedroom suite
- 2 further bedroom suites, 6 further bedrooms, 4 further bathrooms and kitchenette
- 1 one-bedroom cottage and 2 two-bedroom cottages
- Office / 3 bedroom cottage
- Party barn and extensive outbuildings
- Swimming pool, tennis court, mature gardens and kitchen garden
- In about 70 acres
- A further 134 acres, stabling, indoor arena, outdoor arena, fenced paddocks and farmland available by separate negotiation