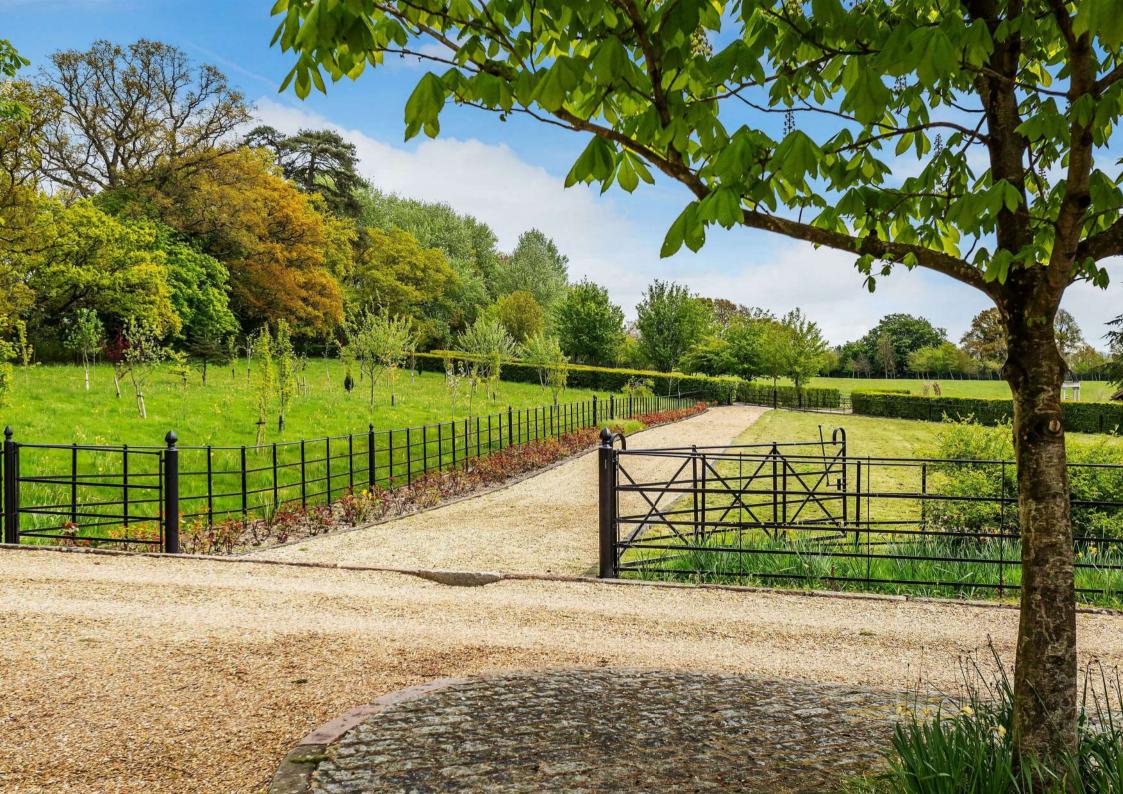

Highbrook Hall Hawkley Road Liss GU33 6JP

In a truly remarkable setting, a stunning private country estate approaching 70 acres, with immaculate Grade II listed country house and exceptional gardens

- Reception hall, drawing room, dining room, music room and study
- Kitchen / breakfast room, domestic offices and wine cellar
- Principal bedroom suite
- 2 further bedroom suites, 6 further bedrooms, 4 further bathrooms and kitchenette
- 1 one-bedroom cottage and 2 two-bedroom cottages
- Office / 3 bedroom cottage
- Party barn and extensive outbuildings
- Swimming pool, tennis court, mature gardens and kitchen garden
- In about 70 acres
- A further 134 acres, stabling, indoor arena, outdoor arena, fenced paddocks and farmland available by separate negotiation