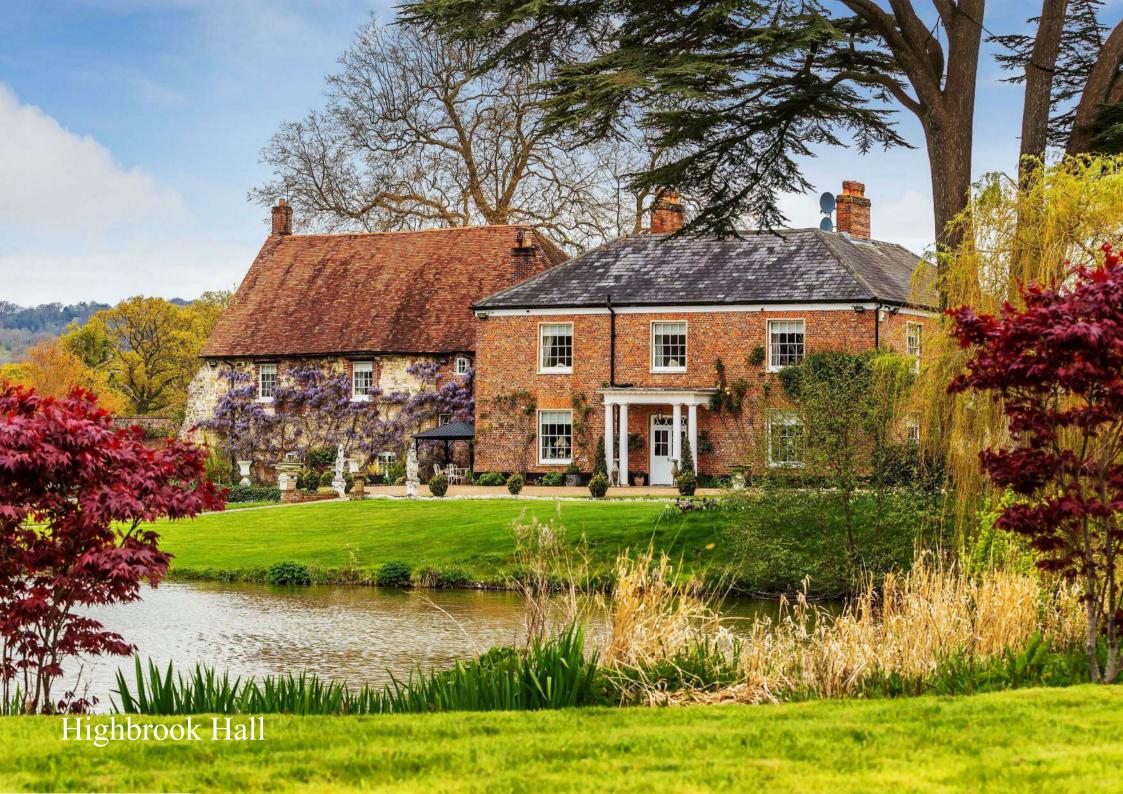

Highbrook Hall Hawkley Road Liss GU33 6JP

In a truly remarkable setting, a stunning private country estate approaching 70 acres, with immaculate Grade II listed country house and exceptional gardens

- Reception hall, drawing room, dining room, music room and study
- Kitchen / breakfast room, domestic offices and wine cellar
- Principal bedroom suite
- 2 further bedroom suites, 6 further bedrooms, 4 further bathrooms and kitchenette
- 1 one-bedroom cottage and 2 two-bedroom cottages
- Office / 3 bedroom cottage
- Party barn and extensive outbuildings
- Swimming pool, tennis court, mature gardens and kitchen garden
- In about 70 acres
- A further 134 acres, stabling, indoor arena, outdoor arena, fenced paddocks and farmland available by separate negotiation