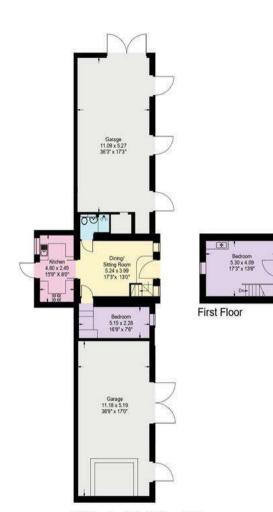

तितिह

Old Blacksmith's Cottage & Garages

Approximate total gross internal area; House 9,698 sq ft / 901 sq m (including log store and cellar): Old Blacksmiths Cottage and garages 2,121 sq ft / 197 sq m; Courtyard Cottages and Stores 2,454 sq ft / 228 sq ft; Old Estate Offices and Stables 2,282 sq ft / 212 sq m.