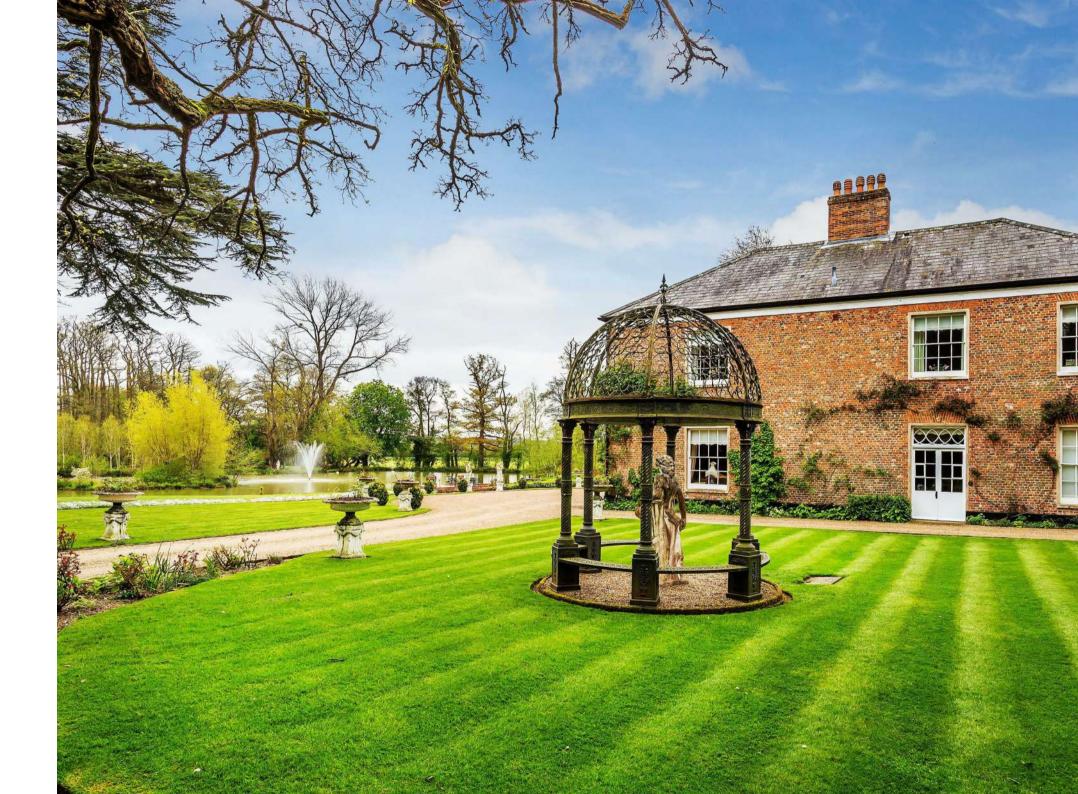

Highbrook Hall Hawkley Road Liss GU33 6JP

In a truly remarkable setting, a stunning private country estate approaching 70 acres, with immaculate Grade II listed country house and exceptional gardens

- Reception hall, drawing room, dining room, music room and study
- Kitchen / breakfast room, domestic offices and wine cellar
- Principal bedroom suite
- 2 further bedroom suites, 6 further bedrooms, 4 further bathrooms and kitchenette
- 1 one-bedroom cottage and 2 two-bedroom cottages
- Office / 3 bedroom cottage
- Party barn and extensive outbuildings
- Swimming pool, tennis court, mature gardens and kitchen garden
- In about 70 acres
- A further 134 acres, stabling, indoor arena, outdoor arena, fenced paddocks and farmland available by separate negotiation