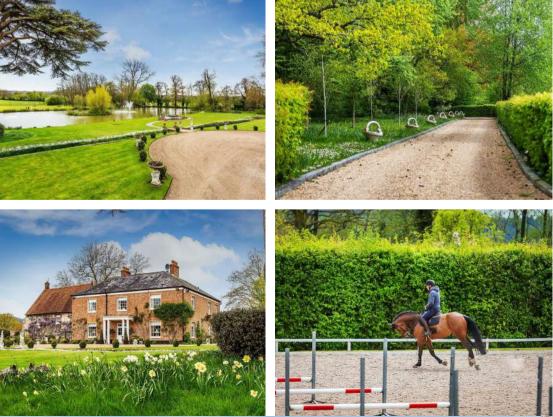

Highbrook Hall Hawkley Road Liss GU33 6JP

In a truly remarkable setting, a stunning private country estate approaching 70 acres, with immaculate Grade II listed country house and exceptional gardens

- Reception hall, drawing room, dining room, music room and study
- Kitchen / breakfast room, domestic offices and wine cellar
- Principal bedroom suite
- 2 further bedroom suites, 6 further bedrooms, 4 further bathrooms and kitchenette
- 1 one-bedroom cottage and 2 two-bedroom cottages
- Office / 3 bedroom cottage
- Party barn and extensive outbuildings
- Swimming pool, tennis court, mature gardens and kitchen garden
- In about 70 acres
- A further 134 acres, stabling, indoor arena, outdoor arena, fenced paddocks and farmland available by separate negotiation