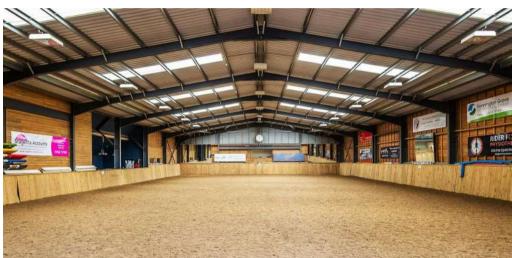

Highbrook Hall Hawkley Road Liss GU33 6JP

In a truly remarkable setting, a stunning private country estate approaching 70 acres, with immaculate Grade II listed country house and exceptional gardens

- Reception hall, drawing room, dining room, music room and study
- Kitchen / breakfast room, domestic offices and wine cellar
- Principal bedroom suite
- 2 further bedroom suites, 6 further bedrooms, 4 further bathrooms and kitchenette
- 1 one-bedroom cottage and 2 two-bedroom cottages
- Office / 3 bedroom cottage
- Party barn and extensive outbuildings
- Swimming pool, tennis court, mature gardens and kitchen garden
- In about 70 acres
- A further 134 acres, stabling, indoor arena, outdoor arena, fenced paddocks and farmland available by separate negotiation