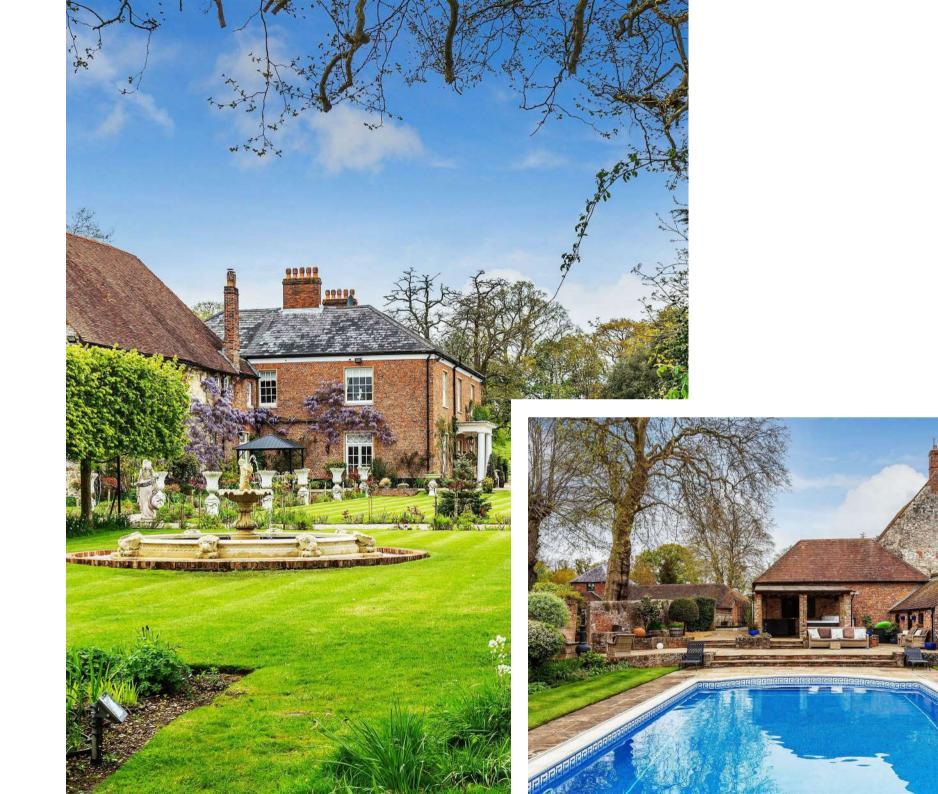

Highbrook Hall Hawkley Road Liss GU33 6JP

In a truly remarkable setting, a stunning private country estate approaching 70 acres, with immaculate Grade II listed country house and exceptional gardens

- Reception hall, drawing room, dining room, music room and study
- Kitchen / breakfast room, domestic offices and wine cellar
- Principal bedroom suite
- 2 further bedroom suites, 6 further bedrooms, 4 further bathrooms and kitchenette
- 1 one-bedroom cottage and 2 two-bedroom cottages
- Office / 3 bedroom cottage
- Party barn and extensive outbuildings
- Swimming pool, tennis court, mature gardens and kitchen garden
- In about 70 acres
- A further 134 acres, stabling, indoor arena, outdoor arena, fenced paddocks and farmland available by separate negotiation