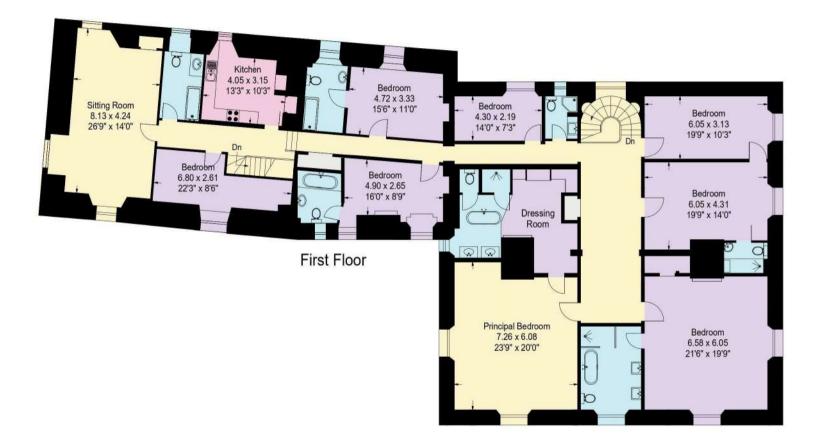

तितिह

Old Blacksmith's Cottage & Garages

Approximate total gross internal area; House 9,698 sq ft / 901 sq m (including log store and cellar): Old Blacksmiths Cottage and garages 2,121 sq ft / 197 sq m; Courtyard Cottages and Stores 2,454 sq ft / 228 sq ft; Old Estate Offices and Stables 2,282 sq ft / 212 sq m.