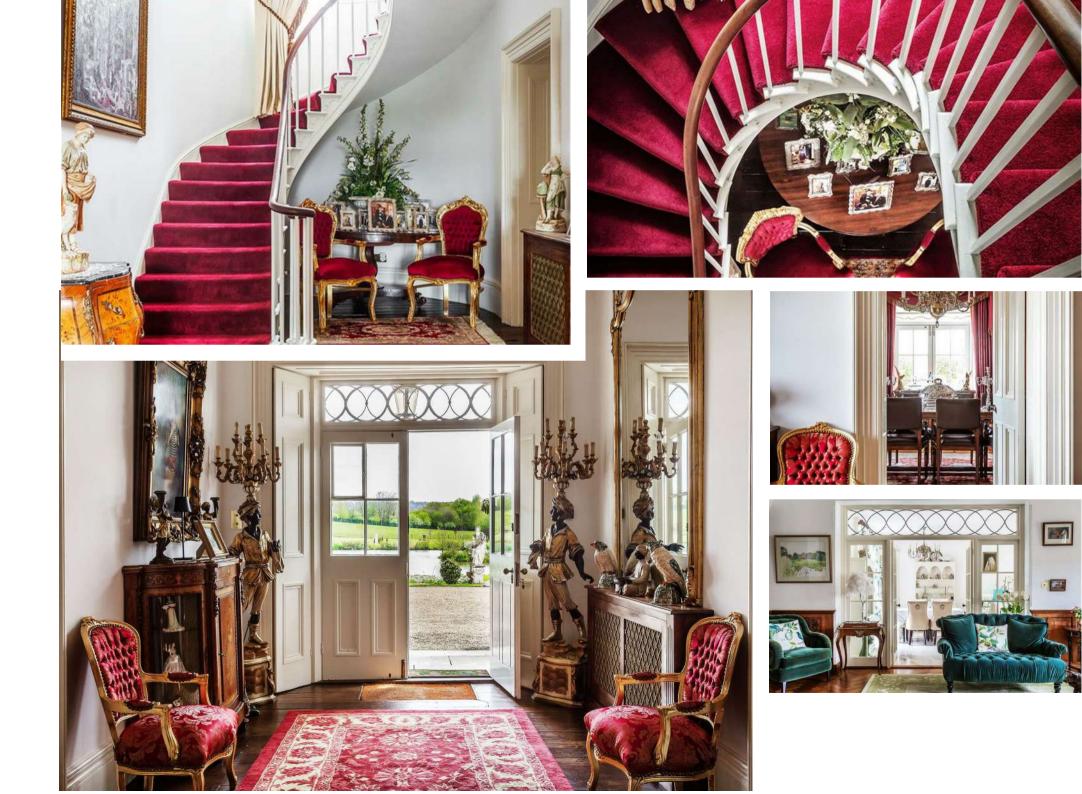

Highbrook Hall Hawkley Road Liss GU33 6JP

In a truly remarkable setting, a stunning private country estate approaching 70 acres, with immaculate Grade II listed country house and exceptional gardens

- Reception hall, drawing room, dining room, music room and study
- Kitchen / breakfast room, domestic offices and wine cellar
- Principal bedroom suite
- 2 further bedroom suites, 6 further bedrooms, 4 further bathrooms and kitchenette
- 1 one-bedroom cottage and 2 two-bedroom cottages
- Office / 3 bedroom cottage
- Party barn and extensive outbuildings
- Swimming pool, tennis court, mature gardens and kitchen garden
- In about 70 acres
- A further 134 acres, stabling, indoor arena, outdoor arena, fenced paddocks and farmland available by separate negotiation