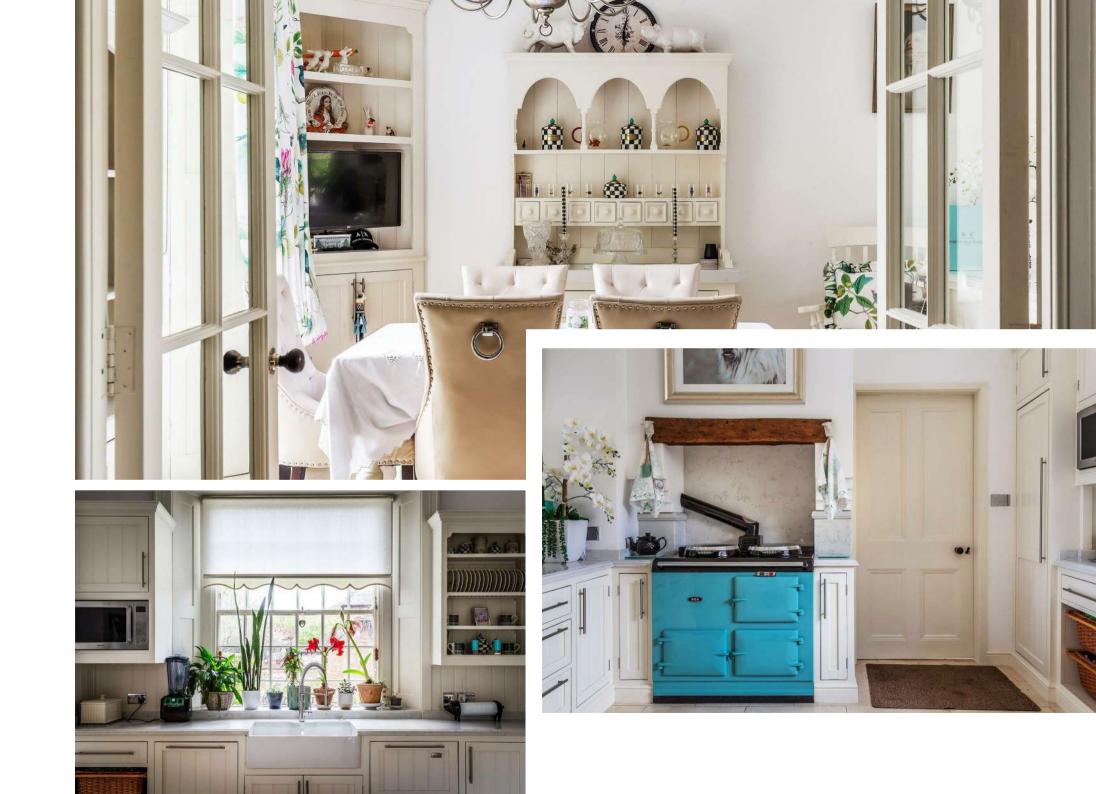

Highbrook Hall Hawkley Road Liss GU33 6JP

In a truly remarkable setting, a stunning private country estate approaching 70 acres, with immaculate Grade II listed country house and exceptional gardens

- Reception hall, drawing room, dining room, music room and study
- Kitchen / breakfast room, domestic offices and wine cellar
- Principal bedroom suite
- 2 further bedroom suites, 6 further bedrooms, 4 further bathrooms and kitchenette
- 1 one-bedroom cottage and 2 two-bedroom cottages
- Office / 3 bedroom cottage
- Party barn and extensive outbuildings
- Swimming pool, tennis court, mature gardens and kitchen garden
- In about 70 acres
- A further 134 acres, stabling, indoor arena, outdoor arena, fenced paddocks and farmland available by separate negotiation