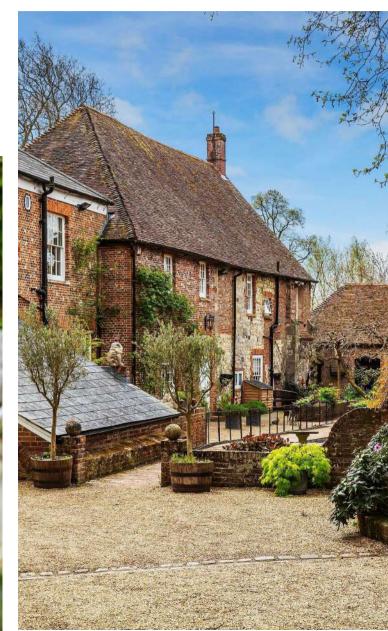

Highbrook Hall Hawkley Road Liss GU33 6JP

In a truly remarkable setting, a stunning private country estate approaching 70 acres, with immaculate Grade II listed country house and exceptional gardens

- Reception hall, drawing room, dining room, music room and study
- Kitchen / breakfast room, domestic offices and wine cellar
- Principal bedroom suite
- 2 further bedroom suites, 6 further bedrooms, 4 further bathrooms and kitchenette
- 1 one-bedroom cottage and 2 two-bedroom cottages
- Office / 3 bedroom cottage
- Party barn and extensive outbuildings
- Swimming pool, tennis court, mature gardens and kitchen garden
- In about 70 acres
- A further 134 acres, stabling, indoor arena, outdoor arena, fenced paddocks and farmland available by separate negotiation

तितिह

Old Blacksmith's Cottage & Garages

Approximate total gross internal area; House 9,698 sq ft / 901 sq m (including log store and cellar): Old Blacksmiths Cottage and garages 2,121 sq ft / 197 sq m; Courtyard Cottages and Stores 2,454 sq ft / 228 sq ft; Old Estate Offices and Stables 2,282 sq ft / 212 sq m.