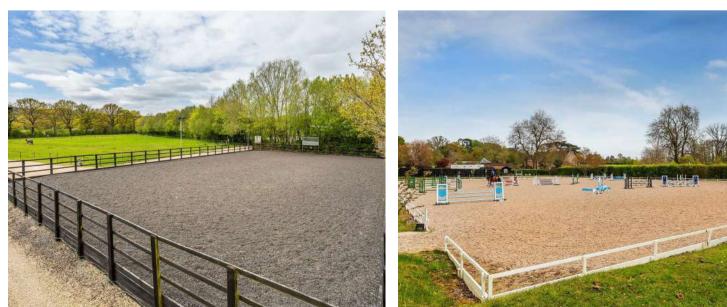

Highbrook Hall Hawkley Road Liss GU33 6JP

In a truly remarkable setting, a stunning private country estate approaching 70 acres, with immaculate Grade II listed country house and exceptional gardens

- Reception hall, drawing room, dining room, music room and study
- Kitchen / breakfast room, domestic offices and wine cellar
- Principal bedroom suite
- 2 further bedroom suites, 6 further bedrooms, 4 further bathrooms and kitchenette
- 1 one-bedroom cottage and 2 two-bedroom cottages
- Office / 3 bedroom cottage
- Party barn and extensive outbuildings
- Swimming pool, tennis court, mature gardens and kitchen garden
- In about 70 acres
- A further 134 acres, stabling, indoor arena, outdoor arena, fenced paddocks and farmland available by separate negotiation