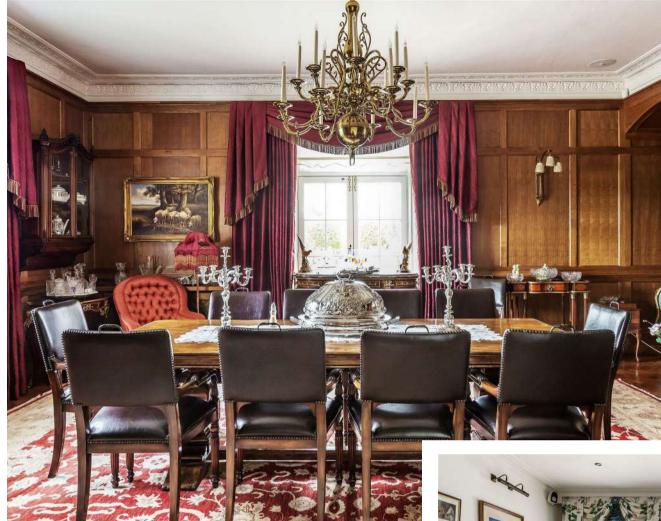

Highbrook Hall Hawkley Road Liss GU33 6JP

In a truly remarkable setting, a stunning private country estate approaching 70 acres, with immaculate Grade II listed country house and exceptional gardens

- Reception hall, drawing room, dining room, music room and study
- Kitchen / breakfast room, domestic offices and wine cellar
- Principal bedroom suite
- 2 further bedroom suites, 6 further bedrooms, 4 further bathrooms and kitchenette
- 1 one-bedroom cottage and 2 two-bedroom cottages
- Office / 3 bedroom cottage
- Party barn and extensive outbuildings
- Swimming pool, tennis court, mature gardens and kitchen garden
- In about 70 acres
- A further 134 acres, stabling, indoor arena, outdoor arena, fenced paddocks and farmland available by separate negotiation