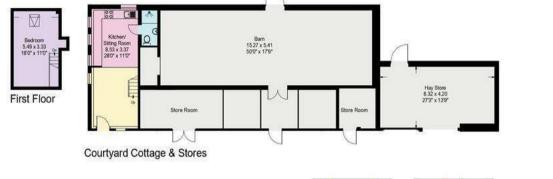

तितिह

Old Blacksmith's Cottage & Garages

Approximate total gross internal area; House 9,698 sq ft / 901 sq m (including log store and cellar): Old Blacksmiths Cottage and garages 2,121 sq ft / 197 sq m; Courtyard Cottages and Stores 2,454 sq ft / 228 sq ft; Old Estate Offices and Stables 2,282 sq ft / 212 sq m.