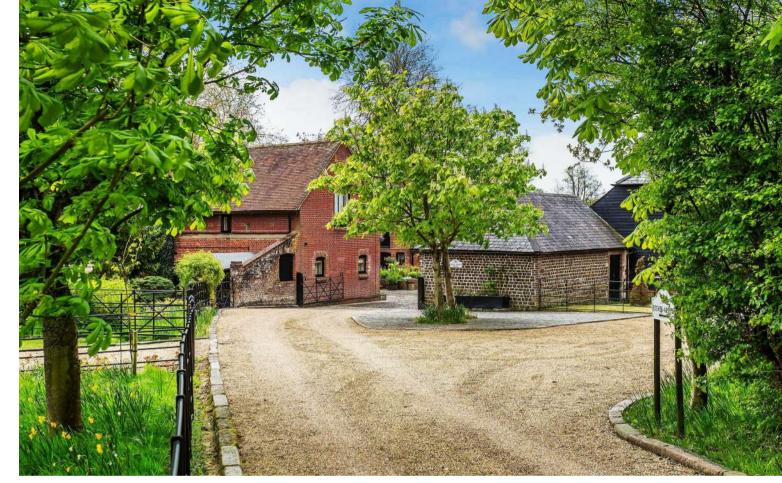

Highbrook Hall Hawkley Road Liss GU33 6JP

In a truly remarkable setting, a stunning private country estate approaching 70 acres, with immaculate Grade II listed country house and exceptional gardens

- Reception hall, drawing room, dining room, music room and study
- Kitchen / breakfast room, domestic offices and wine cellar
- Principal bedroom suite
- 2 further bedroom suites, 6 further bedrooms, 4 further bathrooms and kitchenette
- 1 one-bedroom cottage and 2 two-bedroom cottages
- Office / 3 bedroom cottage
- Party barn and extensive outbuildings
- Swimming pool, tennis court, mature gardens and kitchen garden
- In about 70 acres
- A further 134 acres, stabling, indoor arena, outdoor arena, fenced paddocks and farmland available by separate negotiation