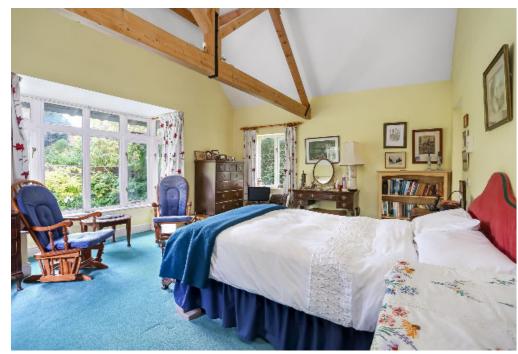

The design of the house centres around maximising light and includes a galleried landing overlooking the dining room on one side and the breakfast room on the other, taking advantage of the southerly aspect. There is a large, double aspect sitting room with an open fireplace (not checked) and a wellfitted Shaker-style kitchen. In addition, house is currently configured with a ground floor double bedroom with built in dressing room and adjoining bath/ shower room. The remainder of the ground floor is made up of a utility room, cloakroom and access to the double garage. Upstairs, the double-aspect principal bedroom with an en suite bathroom and access to loft storage. To the other end of the landing are two double bedrooms with feature windows and a family bathroom.