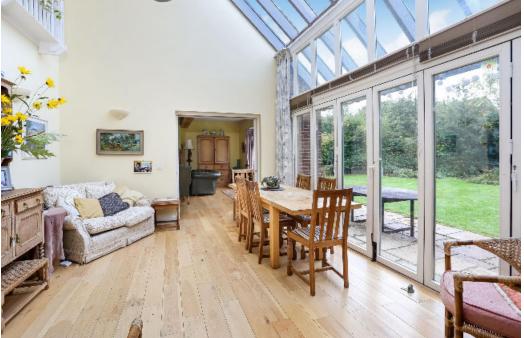

The design of the house centres around maximising light and includes a galleried landing overlooking the dining room on one side and the breakfast room on the other, taking advantage of the southerly aspect. There is a large, double aspect sitting room with an open fireplace (not checked) and a wellfitted Shaker-style kitchen. In addition, house is currently configured with a ground floor double bedroom with built in dressing room and adjoining bath/ shower room. The remainder of the ground floor is made up of a utility room, cloakroom and access to the double garage. Upstairs, the double-aspect principal bedroom with an en suite bathroom and access to loft storage. To the other end of the landing are two double bedrooms with feature windows and a family bathroom.