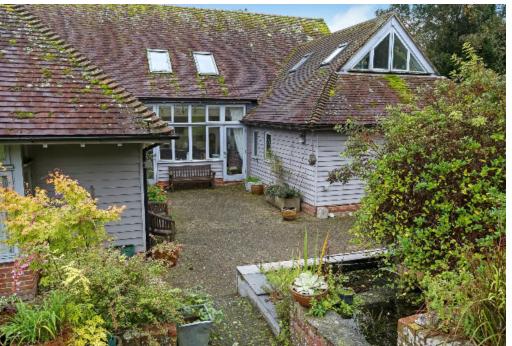

The house has a large driveway with plenty of parking and access to the double garage. The majority of the garden is laid to lawn interspersed with trees and shrubs with a patio space ideal for entertaining and allowing an 'inside out' feel accessed from the bi-folding doors.