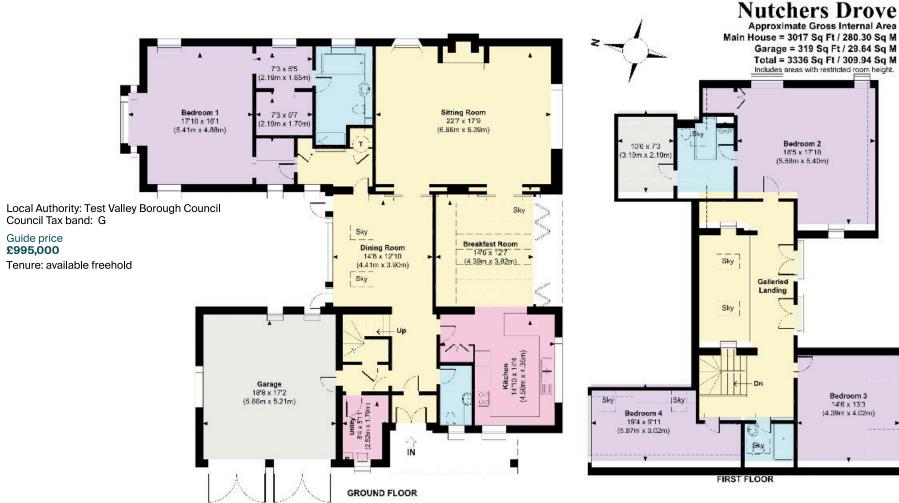

The design of the house centres around maximising light and includes a galleried landing overlooking the dining room on one side and the breakfast room on the other, taking advantage of the southerly aspect. There is a large, double aspect sitting room with an open fireplace (not checked) and a wellfitted Shaker-style kitchen. In addition, house is currently configured with a ground floor double bedroom with built in dressing room and adjoining bath/ shower room. The remainder of the ground floor is made up of a utility room, cloakroom and access to the double garage. Upstairs, the double-aspect principal bedroom with an en suite bathroom and access to loft storage. To the other end of the landing are two double bedrooms with feature windows and a family bathroom.