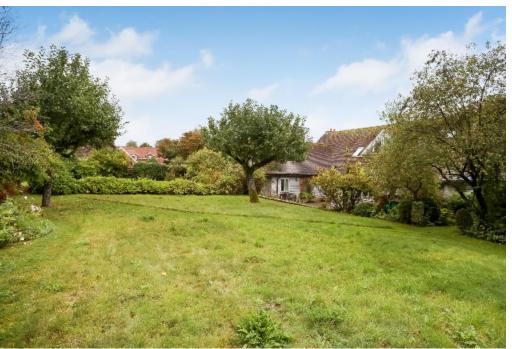

The house has a large driveway with plenty of parking and access to the double garage. The majority of the garden is laid to lawn interspersed with trees and shrubs with a patio space ideal for entertaining and allowing an 'inside out' feel accessed from the bi-folding doors.