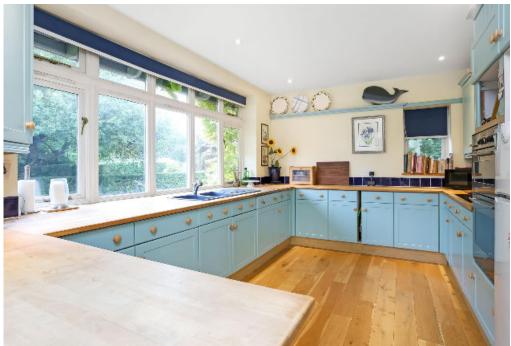

The design of the house centres around maximising light and includes a galleried landing overlooking the dining room on one side and the breakfast room on the other, taking advantage of the southerly aspect. There is a large, double aspect sitting room with an open fireplace (not checked) and a wellfitted Shaker-style kitchen. In addition, house is currently configured with a ground floor double bedroom with built in dressing room and adjoining bath/ shower room. The remainder of the ground floor is made up of a utility room, cloakroom and access to the double garage. Upstairs, the double-aspect principal bedroom with an en suite bathroom and access to loft storage. To the other end of the landing are two double bedrooms with feature windows and a family bathroom.