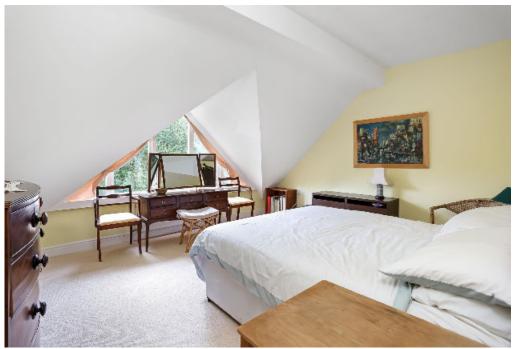

The design of the house centres around maximising light and includes a galleried landing overlooking the dining room on one side and the breakfast room on the other, taking advantage of the southerly aspect. There is a large, double aspect sitting room with an open fireplace (not checked) and a wellfitted Shaker-style kitchen. In addition, house is currently configured with a ground floor double bedroom with built in dressing room and adjoining bath/ shower room. The remainder of the ground floor is made up of a utility room, cloakroom and access to the double garage. Upstairs, the double-aspect principal bedroom with an en suite bathroom and access to loft storage. To the other end of the landing are two double bedrooms with feature windows and a family bathroom.