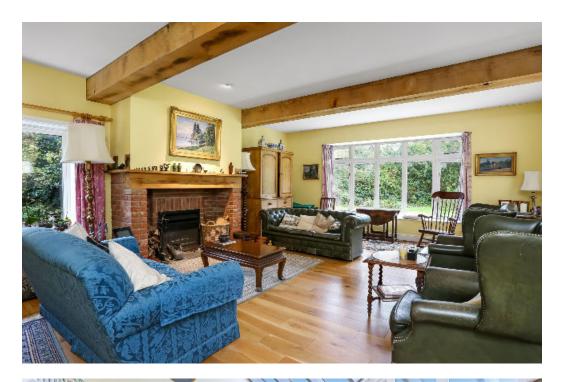

The design of the house centres around maximising light and includes a galleried landing overlooking the dining room on one side and the breakfast room on the other, taking advantage of the southerly aspect. There is a large, double aspect sitting room with an open fireplace (not checked) and a wellfitted Shaker-style kitchen. In addition, house is currently configured with a ground floor double bedroom with built in dressing room and adjoining bath/ shower room. The remainder of the ground floor is made up of a utility room, cloakroom and access to the double garage. Upstairs, the double-aspect principal bedroom with an en suite bathroom and access to loft storage. To the other end of the landing are two double bedrooms with feature windows and a family bathroom.