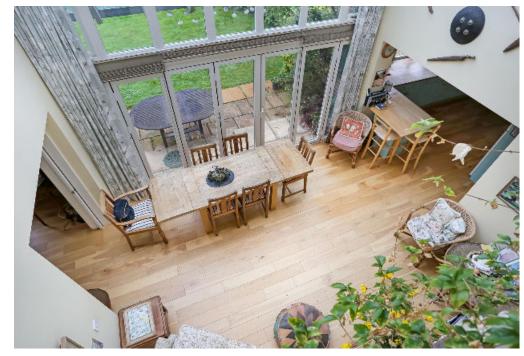

The design of the house centres around maximising light and includes a galleried landing overlooking the dining room on one side and the breakfast room on the other, taking advantage of the southerly aspect. There is a large, double aspect sitting room with an open fireplace (not checked) and a wellfitted Shaker-style kitchen. In addition, house is currently configured with a ground floor double bedroom with built in dressing room and adjoining bath/ shower room. The remainder of the ground floor is made up of a utility room, cloakroom and access to the double garage. Upstairs, the double-aspect principal bedroom with an en suite bathroom and access to loft storage. To the other end of the landing are two double bedrooms with feature windows and a family bathroom.