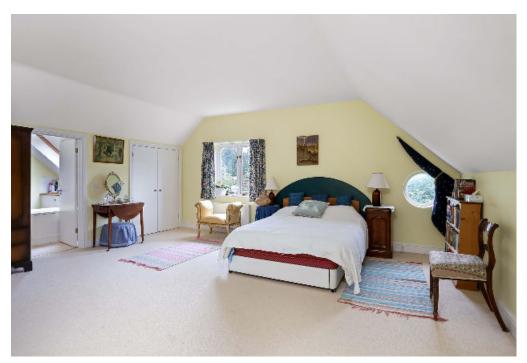

The design of the house centres around maximising light and includes a galleried landing overlooking the dining room on one side and the breakfast room on the other, taking advantage of the southerly aspect. There is a large, double aspect sitting room with an open fireplace (not checked) and a wellfitted Shaker-style kitchen. In addition, house is currently configured with a ground floor double bedroom with built in dressing room and adjoining bath/ shower room. The remainder of the ground floor is made up of a utility room, cloakroom and access to the double garage. Upstairs, the double-aspect principal bedroom with an en suite bathroom and access to loft storage. To the other end of the landing are two double bedrooms with feature windows and a family bathroom.