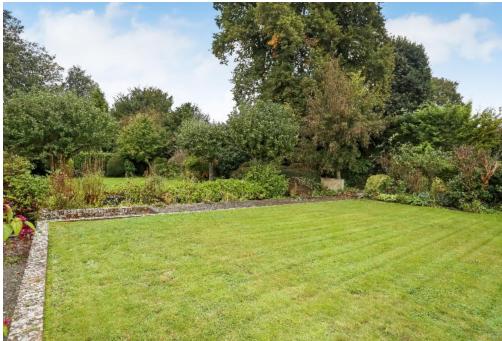

The house has a large driveway with plenty of parking and access to the double garage. The majority of the garden is laid to lawn interspersed with trees and shrubs with a patio space ideal for entertaining and allowing an 'inside out' feel accessed from the bi-folding doors.