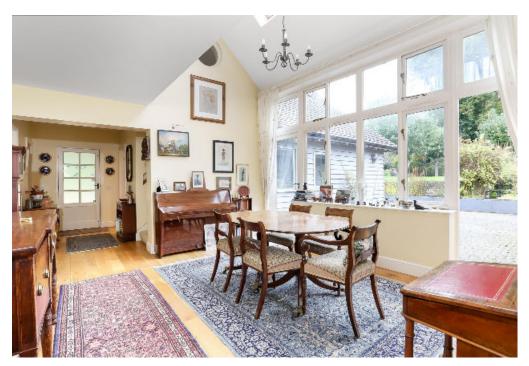

The design of the house centres around maximising light and includes a galleried landing overlooking the dining room on one side and the breakfast room on the other, taking advantage of the southerly aspect. There is a large, double aspect sitting room with an open fireplace (not checked) and a wellfitted Shaker-style kitchen. In addition, house is currently configured with a ground floor double bedroom with built in dressing room and adjoining bath/ shower room. The remainder of the ground floor is made up of a utility room, cloakroom and access to the double garage. Upstairs, the double-aspect principal bedroom with an en suite bathroom and access to loft storage. To the other end of the landing are two double bedrooms with feature windows and a family bathroom.