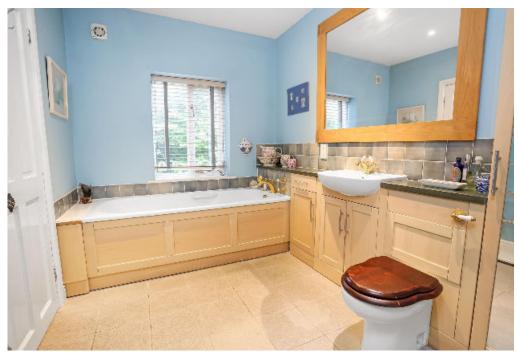

The design of the house centres around maximising light and includes a galleried landing overlooking the dining room on one side and the breakfast room on the other, taking advantage of the southerly aspect. There is a large, double aspect sitting room with an open fireplace (not checked) and a wellfitted Shaker-style kitchen. In addition, house is currently configured with a ground floor double bedroom with built in dressing room and adjoining bath/ shower room. The remainder of the ground floor is made up of a utility room, cloakroom and access to the double garage. Upstairs, the double-aspect principal bedroom with an en suite bathroom and access to loft storage. To the other end of the landing are two double bedrooms with feature windows and a family bathroom.