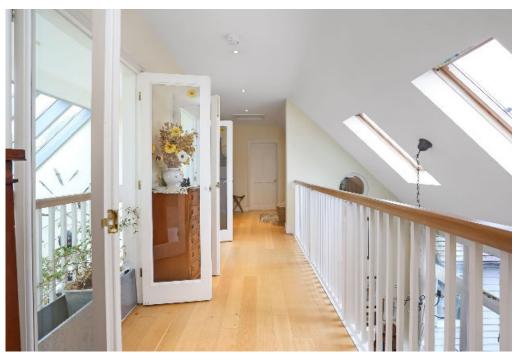

The design of the house centres around maximising light and includes a galleried landing overlooking the dining room on one side and the breakfast room on the other, taking advantage of the southerly aspect. There is a large, double aspect sitting room with an open fireplace (not checked) and a wellfitted Shaker-style kitchen. In addition, house is currently configured with a ground floor double bedroom with built in dressing room and adjoining bath/ shower room. The remainder of the ground floor is made up of a utility room, cloakroom and access to the double garage. Upstairs, the double-aspect principal bedroom with an en suite bathroom and access to loft storage. To the other end of the landing are two double bedrooms with feature windows and a family bathroom.