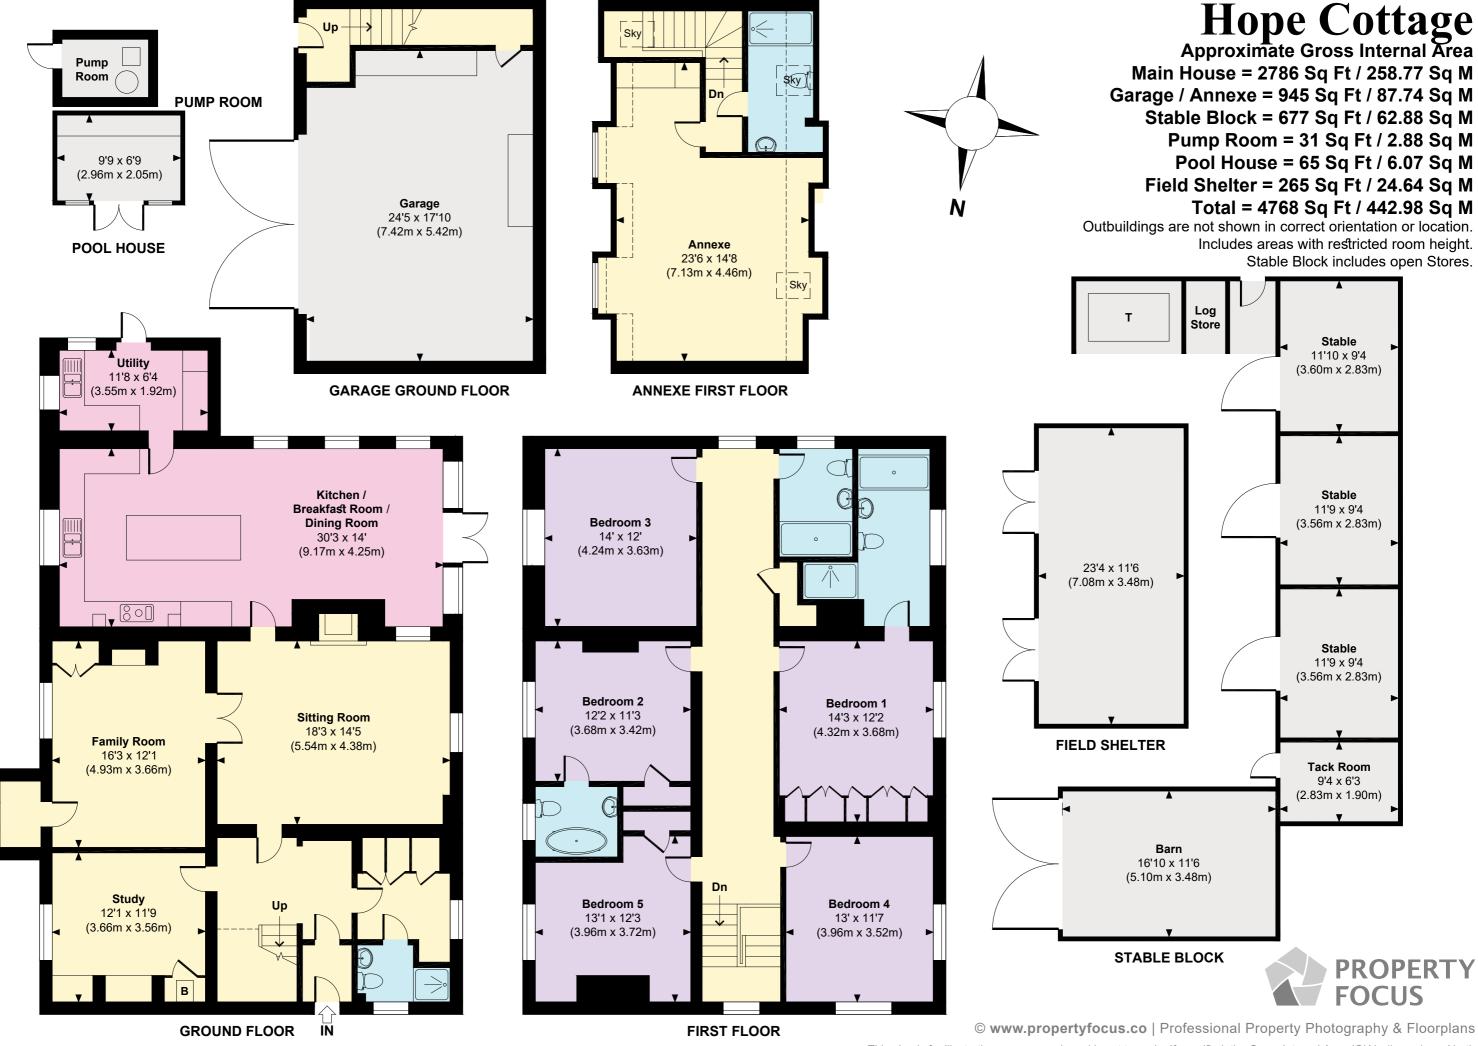

Indicates restricted room height less than 1.5m.

This plan is for illustrative purposes only and is not to scale. If specified, the Gross Internal Area (GIA), dimensions, North point orientation and the size and placement of features are approximate and should not be relied on as a statement of fact. No guarantee is given for the GIA and no responsibility is taken for any error, omission or misrepresentation.

Hope Cottage Approximate Gross Internal Area Main House = 2786 Sq Ft / 258.77 Sq M Garage / Annexe = 945 Sq Ft / 87.74 Sq M Stable Block = 677 Sq Ft / 62.88 Sq M Pump Room = 31 Sq Ft / 2.88 Sq M Pool House = 65 Sq Ft / 6.07 Sq M Field Shelter = 265 Sq Ft / 24.64 Sq M Total = 4768 Sq Ft / 442.98 Sq M

Includes areas with restricted room height. Stable Block includes open Stores.