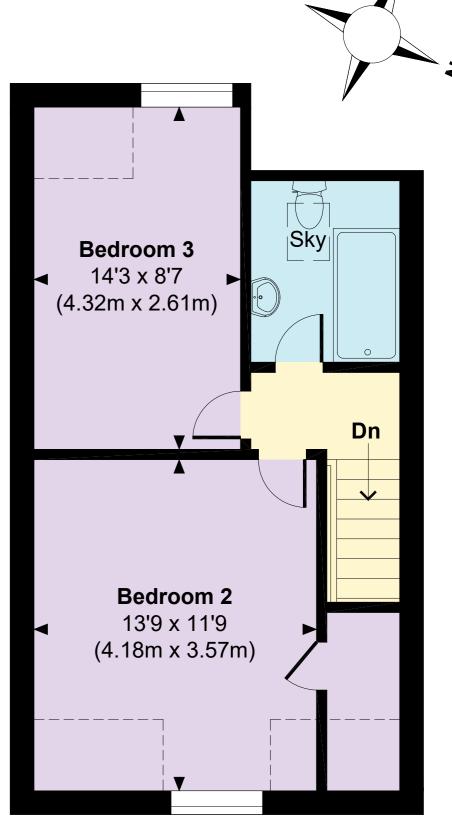

## **Merchant's Place**

Approximate Gross Internal Area
Total = 1413 Sq Ft / 131.30 Sq M
Includes areas with restricted room height.

**Bedroom 1** 15'2 x 12'5 (4.60m x 3.77m) Dn ( p ) **Bedroom 4** 8'9 x 8'9 Up (2.66m x 2.66m)

**FIRST FLOOR** 

**SECOND FLOOR** 

© www.propertyfocus.co | Professional Property Photography & Floorplans

This plan is for illustrative purposes only and is not to scale. If specified, the Gross Internal Area (GIA), dimensions, North point orientation and the size and placement of features are approximate and should not be relied on as a statement of fact. No guarantee is given for the GIA and no responsibility is taken for any error, omission or misrepresentation.