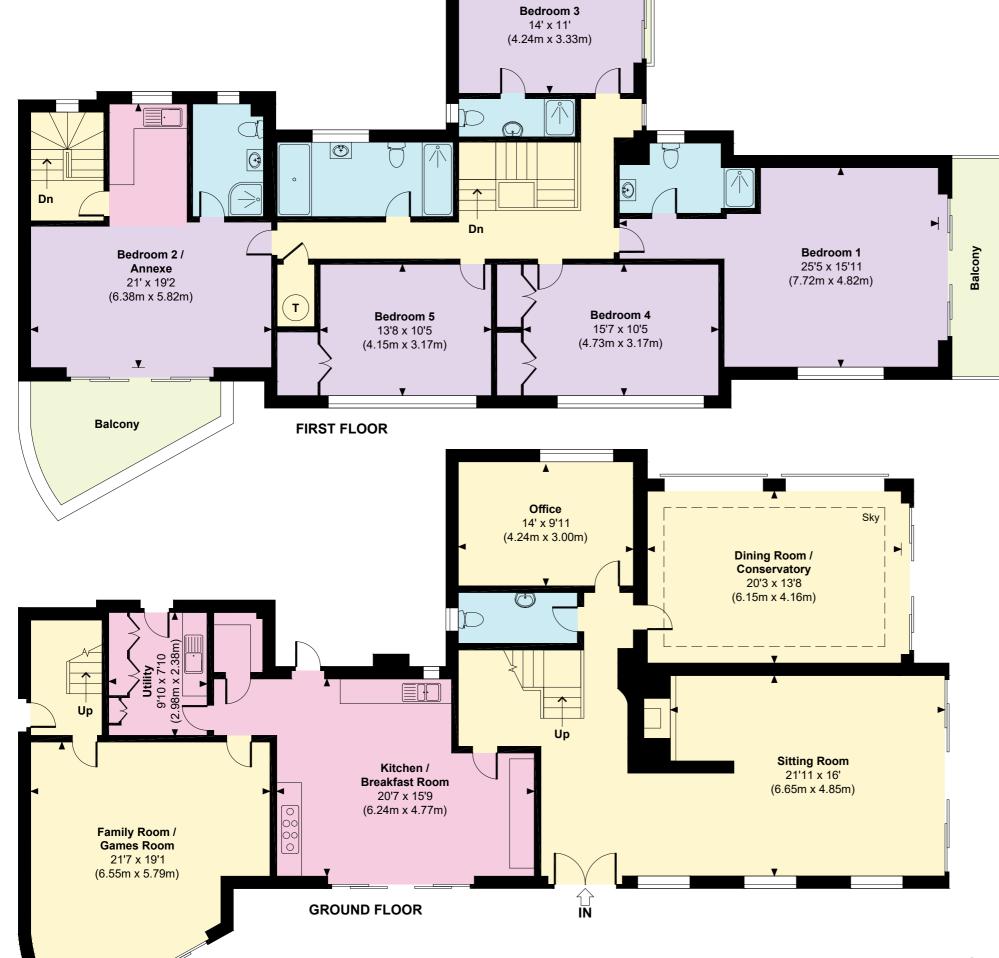

## Pier Reach

Approximate Gross Internal Area Main House = 3540 Sq Ft / 328.85 Sq M Garage / Car Port = 518 Sq Ft / 48.13 Sq M Total = 4058 Sq Ft / 376.98 Sq M

Outbuildings are not shown in correct orientation or location.