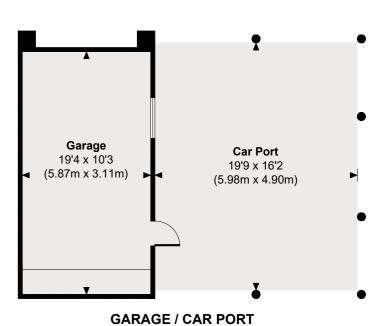

## Pier Reach

Approximate Gross Internal Area Main House = 3540 Sq Ft / 328.85 Sq M Garage / Car Port = 518 Sq Ft / 48.13 Sq M Total = 4058 Sq Ft / 376.98 Sq M

Outbuildings are not shown in correct orientation or location.