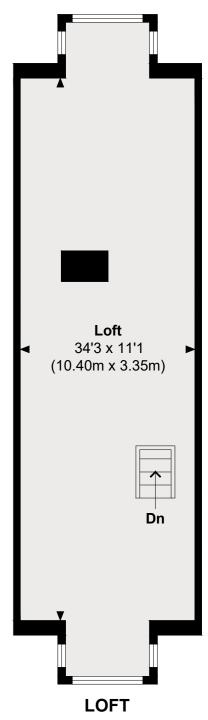

## Lane End

Main House = 2088 Sq Ft / 193.98 Sq M
Loft = 412 Sq Ft / 38.29 Sq M
(Approximate measurements only)

Car Port / Store = 385 Sq Ft / 35.79 Sq M

Outbuilding = 128 Sq Ft / 11.84 Sq M Total = 3013 Sq Ft / 279.90 Sq M