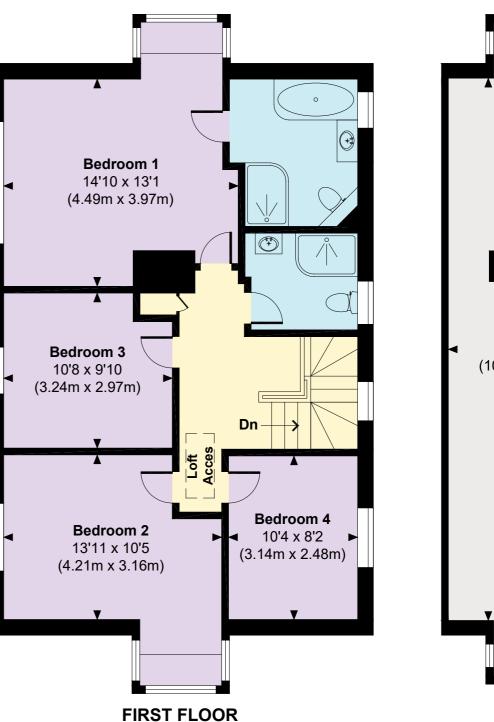

## Lane End

Main House = 2088 Sq Ft / 193.98 Sq M
Loft = 412 Sq Ft / 38.29 Sq M
(Approximate measurements only)

Car Port / Store = 385 Sq Ft / 35.79 Sq M

Outbuilding = 128 Sq Ft / 11.84 Sq M Total = 3013 Sq Ft / 279.90 Sq M