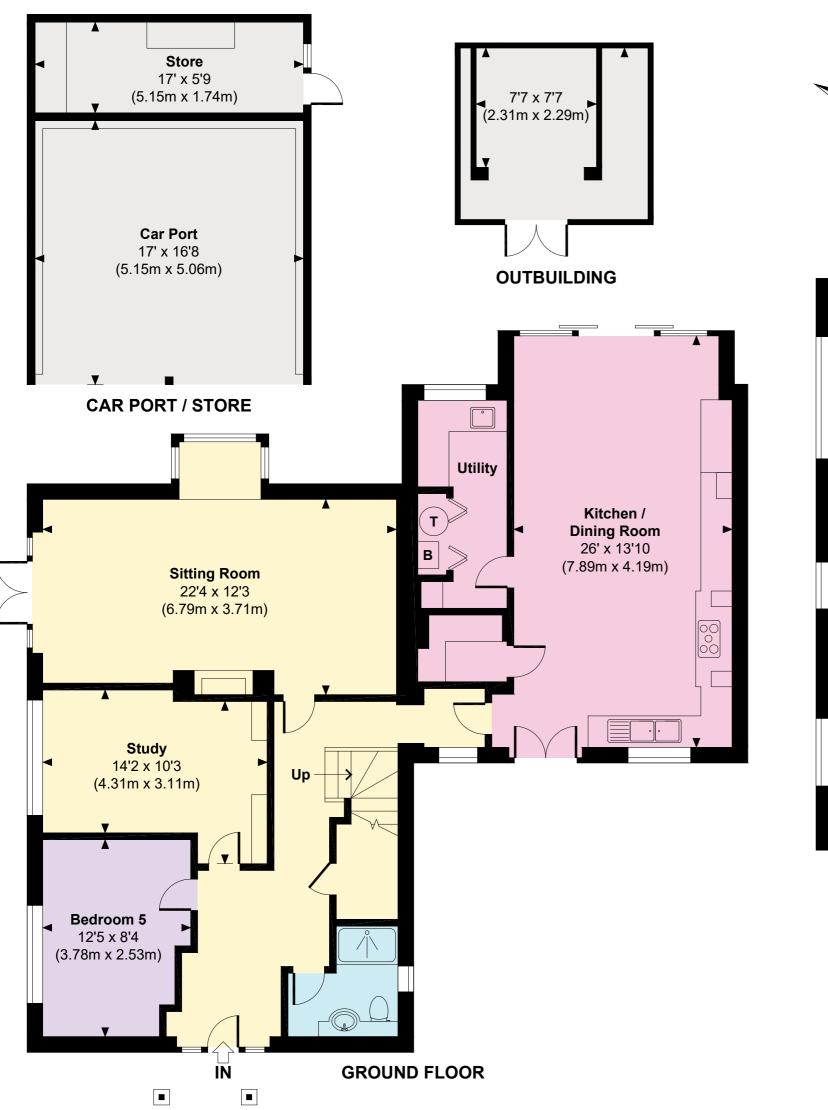

## Lane End

Main House = 2088 Sq Ft / 193.98 Sq M
Loft = 412 Sq Ft / 38.29 Sq M
(Approximate measurements only)

Car Port / Store = 385 Sq Ft / 35.79 Sq M

Outbuilding = 128 Sq Ft / 11.84 Sq M Total = 3013 Sq Ft / 279.90 Sq M

Outbuildings are not shown in correct orientation or location.

© www.propertyfocus.co | Professional Property Photography & Floorplans

This plan is for illustrative purposes only and is not to scale. If specified, the Gross Internal Area (GIA), dimensions, North point orientation and the size and placement of features are approximate and should not be relied on as a statement of fact. No guarantee is given for the GIA and no responsibility is taken for any error, omission or misrepresentation.