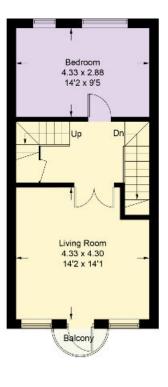

## Garden 5.00 x 4.35 16'5 x 14'3 (Approx) Kitchen / Dining Room 6.33 x 2.39 20'9 y 7'10 Garage 2.39 x 1.27 7'10 x 4'21 IN Driveway Extend To 3.20(10'6") **Ground Floor**

Second Floor

## Palmerston Road, SW19 Approximate Gross Internal Floor Area

1272 sq ft / 118.2 sq m

This plan is for guidance only and must not be relied upon as a statement of fact. Attention is drawn to the important notice on the last page of the text of the Particulars.

First Floor

Important Notice: 1. Particulars: These particulars are not an offer or contract, nor part of one. You should not rely on statements by Knight Frank LLP in the particulars or by word of mouth or in writing ("information") as being factually accurate about the property, its condition or its value. Neither Knight Frank LLP nor any joint agent has any authority to make any representations about the property, and accordingly any information given is entirely without responsibility on the part of the agents, seller(s) or lessor(s). 2. Photos, Videos etc: The photographs, property videos and virtual viewings etc. show only certain parts of the property as they appeared at the time they were taken. Areas, measurements and distances given are approximate only. 3. Regulations etc: Any reference to alterations to, or use of, any part of the property does not mean that any necessary planning, building regulations or other consent has been obtained. A buyer or lessee must find out by inspection or in other ways that these matters have been properly dealt with and that all information is correct. 4. VAT: The VAT position relating to the property may change without notice. 5. To find out how we process Personal Data, please refer to our Group Privacy Statement and other notices at https://www.knightfrank.com/legals/privacy-statement.