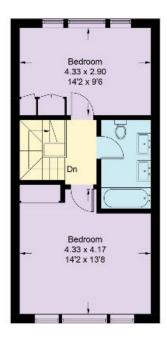

## Palmerston Road, SW19 Approximate Gross Internal Floor Area

1272 sq ft / 118.2 sq m

This plan is for guidance only and must not be relied upon as a statement of fact. Attention is drawn to the important notice on the last page of the text of the Particulars.

First Floor

Important Notice: 1. Particulars: These particulars are not an offer or contract, nor part of one. You should not rely on statements by Knight Frank LLP in the particulars or by word of mouth or in writing ("information") as being factually accurate about the property, its condition or its value. Neither Knight Frank LLP nor any joint agent has any authority to make any representations about the property, and accordingly any information given is entirely without responsibility on the part of the agents, seller(s) or lessor(s). 2. Photos, Videos etc: The photographs, property videos and virtual viewings etc. show only certain parts of the property as they appeared at the time they were taken. Areas, measurements and distances given are approximate only. 3. Regulations etc: Any reference to alterations to, or use of, any part of the property does not mean that any necessary planning, building regulations or other consent has been obtained. A buyer or lessee must find out by inspection or in other ways that these matters have been properly dealt with and that all information is correct. 4. VAT: The VAT position relating to the property may change without notice. 5. To find out how we process Personal Data, please refer to our Group Privacy Statement and other notices at https://www.knightfrank.com/legals/privacy-statement.