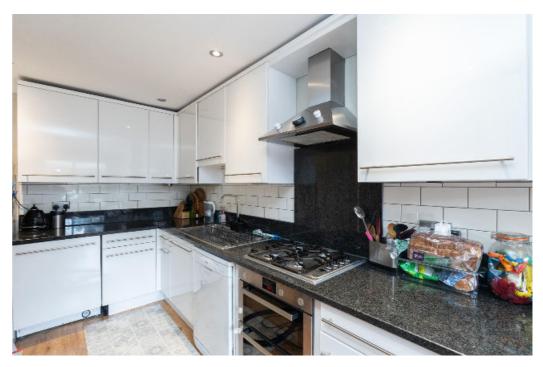

The ground floor has been reconfigured to create a larger rear aspect kitchen dining area that opens on to the rear garden.

There is also a handy WC and garage store on this floor.

Spread across the upper floors are a spacious full width living room with a balcony and three well proportioned, bright airy bedrooms that benefit from a modern family bathroom.