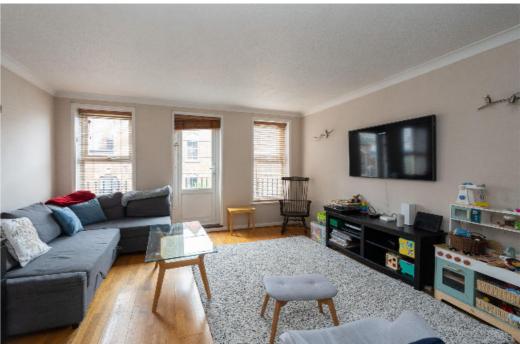

The ground floor has been reconfigured to create a larger rear aspect kitchen dining area that opens on to the rear garden.

There is also a handy WC and garage store on this floor.

Spread across the upper floors are a spacious full width living room with a balcony and three well proportioned, bright airy bedrooms that benefit from a modern family bathroom.