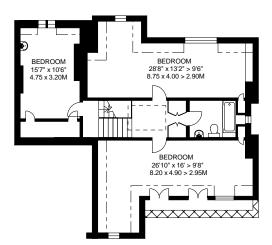

SECOND FLOOR 1028 SQ.FT.

FIRST FLOOR 1225 SQ.FT.

COPYRIGHT:
FLOORFLAN PRODUCED FOR "NNGHT FRANK" by FLOORPLANNERS
This plan is not to scale ( unless specified ), and is for guidance only, and must not be relied upon as a statement of fact.