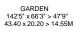

## THURLEIGH ROAD LONDON SW12

approximate internal floor ( Living ) area  $= 3743 \; SQ.FT \; / \; 347.7 \; SQ.M.$  approximate additional areas

= 190 SQ.FT. / 17.7 SQ.M.

Swimming Pool 26' x 12' 7.95 x 3.65M (Not shown in true location)