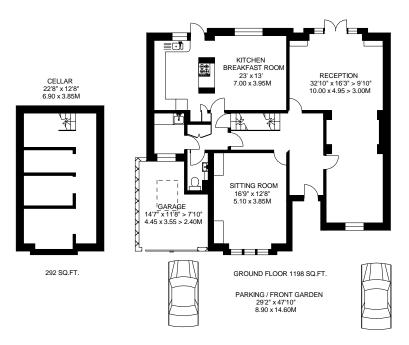

## THURLEIGH ROAD LONDON SW12

approximate internal floor ( Living ) area  $= 3743 \; SQ.FT \; / \; 347.7 \; SQ.M.$  approximate additional areas

= 190 SQ.FT. / 17.7 SQ.M.

Swimming Pool 26' x 12' 7.95 x 3.65M (Not shown in true location)