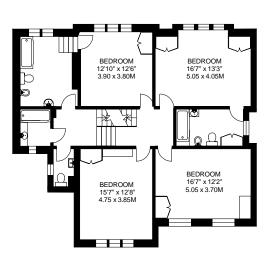

SECOND FLOOR 1028 SQ.FT.

FIRST FLOOR 1225 SQ.FT.

COPYRIGHT:
FLOORFLAN PRODUCED FOR "NNGHT FRANK" by FLOORPLANNERS
This plan is not to scale ( unless specified ), and is for guidance only, and must not be relied upon as a statement of fact.