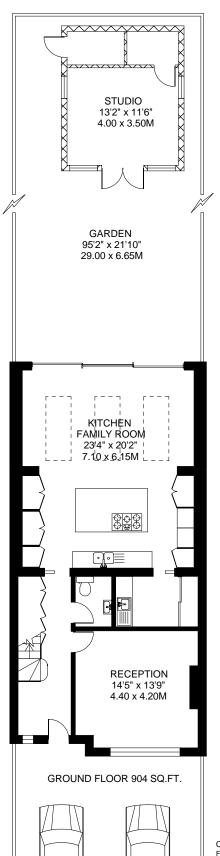

## HENDHAM ROAD WANDSWORTH SW17

APPROXIMATE INTERNAL FLOOR AREA 1753 SQ.FT. / 162.9 SQ.M. PLUS 350 SQ.FT. / 32.5 SQ.M.

TOTAL AREA SHOWN ON PLAN 2103 SQ.FT. / 195.4 SQ.M.

FIRST FLOOR 584 SQ.FT.

SECOND FLOOR 265 SQ.FT.