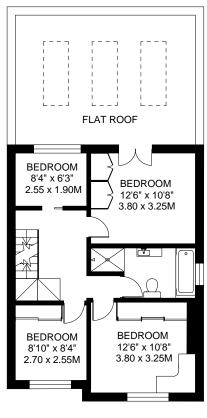

## HENDHAM ROAD WANDSWORTH SW17

APPROXIMATE INTERNAL FLOOR AREA 1753 SQ.FT. / 162.9 SQ.M. PLUS 350 SQ.FT. / 32.5 SQ.M.

TOTAL AREA SHOWN ON PLAN 2103 SQ.FT. / 195.4 SQ.M.

FIRST FLOOR 584 SQ.FT.

SECOND FLOOR 265 SQ.FT.