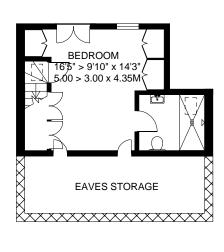

## HENDHAM ROAD WANDSWORTH SW17

APPROXIMATE INTERNAL FLOOR AREA 1753 SQ.FT. / 162.9 SQ.M. PLUS 350 SQ.FT. / 32.5 SQ.M.

TOTAL AREA SHOWN ON PLAN 2103 SQ.FT. / 195.4 SQ.M.

FIRST FLOOR 584 SQ.FT.

SECOND FLOOR 265 SQ.FT.