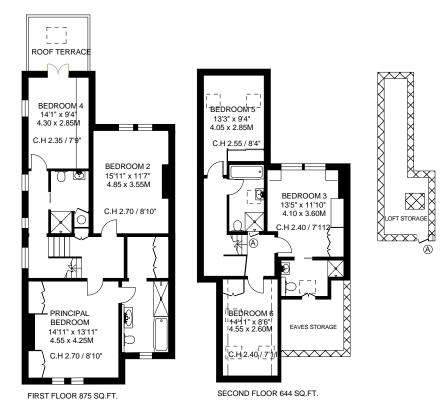

## **ELMS ROAD CLAPHAM SW4**

APPROXIMATE INTERNAL FLOOR AREA 2810 SQ.FT / 261 SQ.M. PLUS EAVES STORAGE 238 SQ.FT. / 22.1 SQ.M.

TOTAL AREA SHOWN ON PLAN 3048 SQ.FT / 281.1 SQ.M.

COPYRIGHT: FLOORPLAN PRODUCED FOR 'KNIGHT FRANK' by FLOORPLANNERS This plan is not to scale ( unless specified), and is for guidance only, and must not be relied upon as a statement of fact.

All measurements and areas are approximate only, and have been prepared in accordance with the current edition of the RICS Code of Measuring Practice.

Where a room has a sloping ceiling, the dotted line marks 1.5m height, and the measurements are shown at floor level.