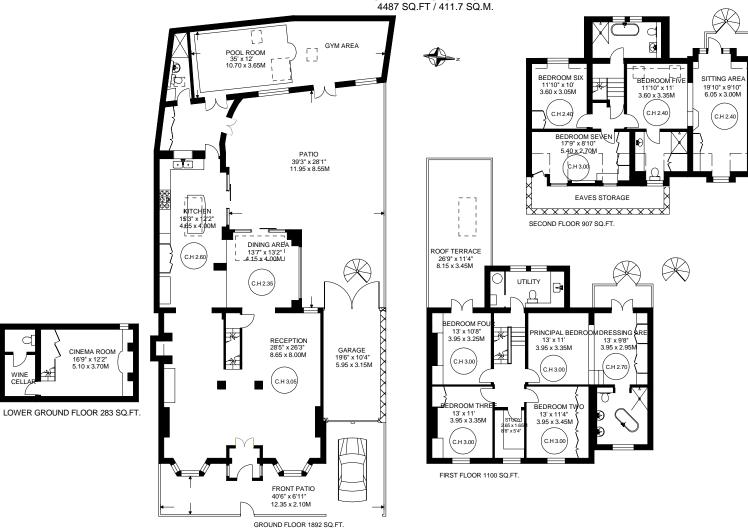

## ST JAMES DRIVE LONDON SW17

APPROXIMATE INTERNAL FLOOR AREA 4182 SQ.FT / 383.4 SQ.M.
PLUS GARAGE AND EAVES STORAGE 305 SQ.FT. / 28.3 SQ.M.
TOTAL AREA SHOWN ON PLAN

COPYRIGHT:
FLOORPLAN PRODUCED FOR "KNIGHT FRANK" by FLOORPLANNERS
This plan is not to scale (unless specified), and is for guidance only, and must not be relied upon as a statement of fact.

All measurements and areas are approximate only, and have been prepared in accordance with the current edition of the RICS Code of Measuring Practice.
Where a room has a sloping ceiling, the dotted line marks 1.5m height, and the measurements are shown at floor level.
Please read the Important Notice on the last page of the text of the particulars.