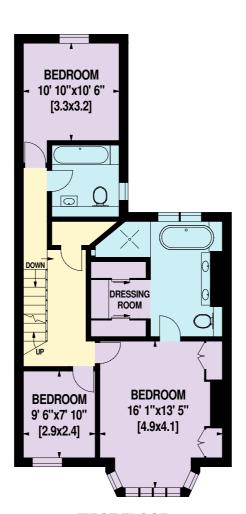

## FREWIN ROAD, SW18

Approximate Total Area: 242.8 Sq. metres (Including Restricted Height, Eaves Storage and Out Building) 2613 Sq. feet

Approximate Gross Internal Area : 215.3 Sq. metres (Excluding Restricted Height, Eaves Storage and Out Building) 2317 Sq. feet

Approximate Total Area: 27.5Sq. metres (Restricted Height, Eaves Storage and Out Building) 296 Sq. feet

Under 1.5m head height

**GROUND FLOOR** 

FIRST FLOOR

SECOND FLOOR