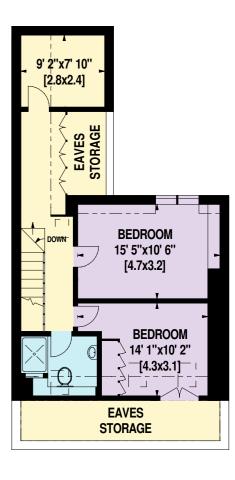

## FREWIN ROAD, SW18

Approximate Total Area: 242.8 Sq. metres (Including Restricted Height, Eaves Storage and Out Building) 2613 Sq. feet

Approximate Gross Internal Area : 215.3 Sq. metres (Excluding Restricted Height, Eaves Storage and Out Building) 2317 Sq. feet

Approximate Total Area: 27.5Sq. metres (Restricted Height, Eaves Storage and Out Building) 296 Sq. feet

Under 1.5m head height

**GROUND FLOOR** 

FIRST FLOOR

SECOND FLOOR