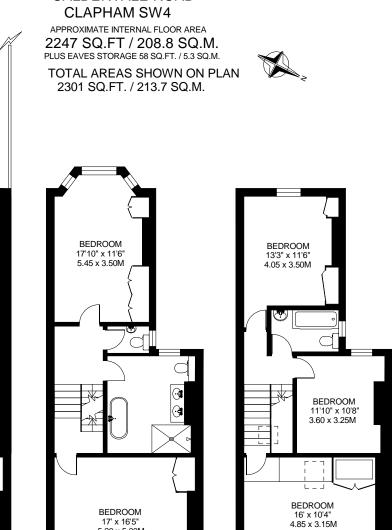

## **CALDERVALE ROAD**

STORAGE INTO EAVES

SECOND FLOOR 590 SQ.FT

UTILITY

LOWER GROUND FLOOR

160 SQ.FT.

COPYRIGHT: FLOORPLAN PRODUCED FOR "KNIGHT FRANK" by FLOORPLANNERS

GARDEN 41'4" x 18'4" 12.60 x 5.55M

> KITCHEN/ FAMILY ROOM. 31'2" x 16'5" 9.50 x 5.00M

> > RECEPTION

16'5" x 12'9" 5.00 x 3.90M

GROUND FLOOR 792 SQ.FT

This plan is not to scale (unless specified), and is for guidance only, and must not be relied upon as a statement of fact.

All measurements and areas are approximate only, and have been prepared in accordance with the current edition of the RICS Code of Measuring Practice.

Where a room has a sloping ceiling, the dotted line marks 1.5m height, and the measurements are shown at floor level.

Please read the Important Notice on the last page of the text of the particulars.

FIRST FLOOR 706 SQ.FT

BEDROOM

17' x 16'5" 5.20 x 5.00M