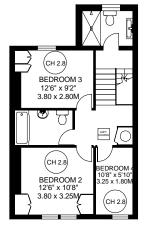

## LILLIESHALL ROAD **CLAPHAM SW4**

APPROXIMATE INTERNAL FLOOR AREA 2209 SQ.FT / 205.2 SQ.M. PLUS LOFT STORAGE AND SHED 551 SQ.FT. / 51.2 SQ.M.

## TOTAL AREA SHOWN ON PLAN 2760 SQ.FT / 256.4 SQ.M.

FIRST FLOOR 538 SQ.FT

SECOND FLOOR 538 SQ.FT

COPYRIGHT:
FLOORPLAN PRODUCED FOR "KNIGHT FRANK" by FLOORPLANNERS
This plan is not to scale ( unless specified ), and is for guidance only, and must not be relied upon as a statement of fact.