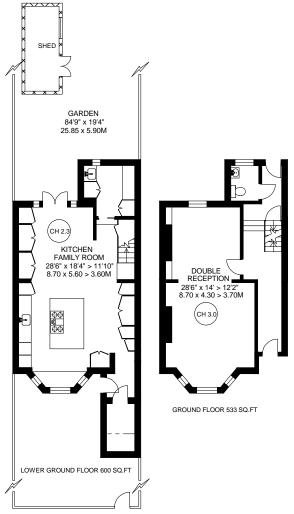

## LILLIESHALL ROAD **CLAPHAM SW4**

APPROXIMATE INTERNAL FLOOR AREA 2209 SQ.FT / 205.2 SQ.M. PLUS LOFT STORAGE AND SHED 551 SQ.FT. / 51.2 SQ.M.

## TOTAL AREA SHOWN ON PLAN 2760 SQ.FT / 256.4 SQ.M.

FIRST FLOOR 538 SQ.FT

SECOND FLOOR 538 SQ.FT

COPYRIGHT:
FLOORPLAN PRODUCED FOR "KNIGHT FRANK" by FLOORPLANNERS
This plan is not to scale ( unless specified ), and is for guidance only, and must not be relied upon as a statement of fact.