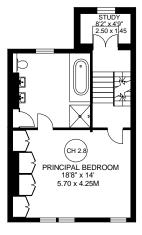

## LILLIESHALL ROAD **CLAPHAM SW4**

APPROXIMATE INTERNAL FLOOR AREA 2209 SQ.FT / 205.2 SQ.M. PLUS LOFT STORAGE AND SHED 551 SQ.FT. / 51.2 SQ.M.

## TOTAL AREA SHOWN ON PLAN 2760 SQ.FT / 256.4 SQ.M.

FIRST FLOOR 538 SQ.FT

SECOND FLOOR 538 SQ.FT

COPYRIGHT:
FLOORPLAN PRODUCED FOR "KNIGHT FRANK" by FLOORPLANNERS
This plan is not to scale ( unless specified ), and is for guidance only, and must not be relied upon as a statement of fact.