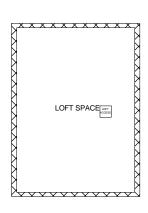

## LILLIESHALL ROAD **CLAPHAM SW4**

APPROXIMATE INTERNAL FLOOR AREA 2209 SQ.FT / 205.2 SQ.M. PLUS LOFT STORAGE AND SHED 551 SQ.FT. / 51.2 SQ.M.