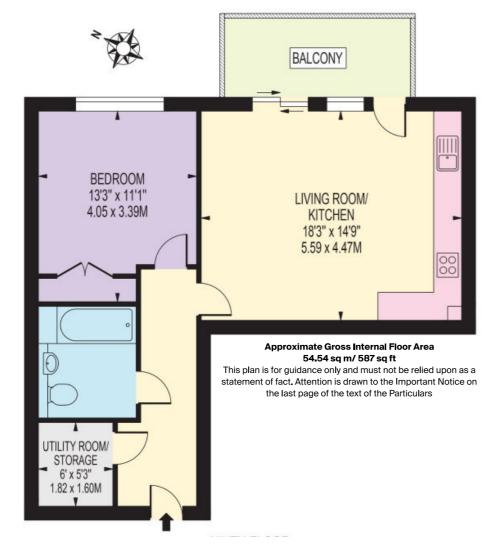

London Borough of Greenwich
Guide price
£93,750 25% Shared Ownership

Leasehold: approximately 120 years remaining

This well presented one bedroom apartment is located on the 9th floor of Drummond House which forms part of the prestigious Royal Arsenal Riverside development and measures approximately 54.54 sq. m (587 sq. ft.).

The property boasts an open plan reception room, bathroom and generous bedroom which is equipped with ample built-in storage. The private balcony offering East views over the landscaped communal gardens can be accessed from the reception room.