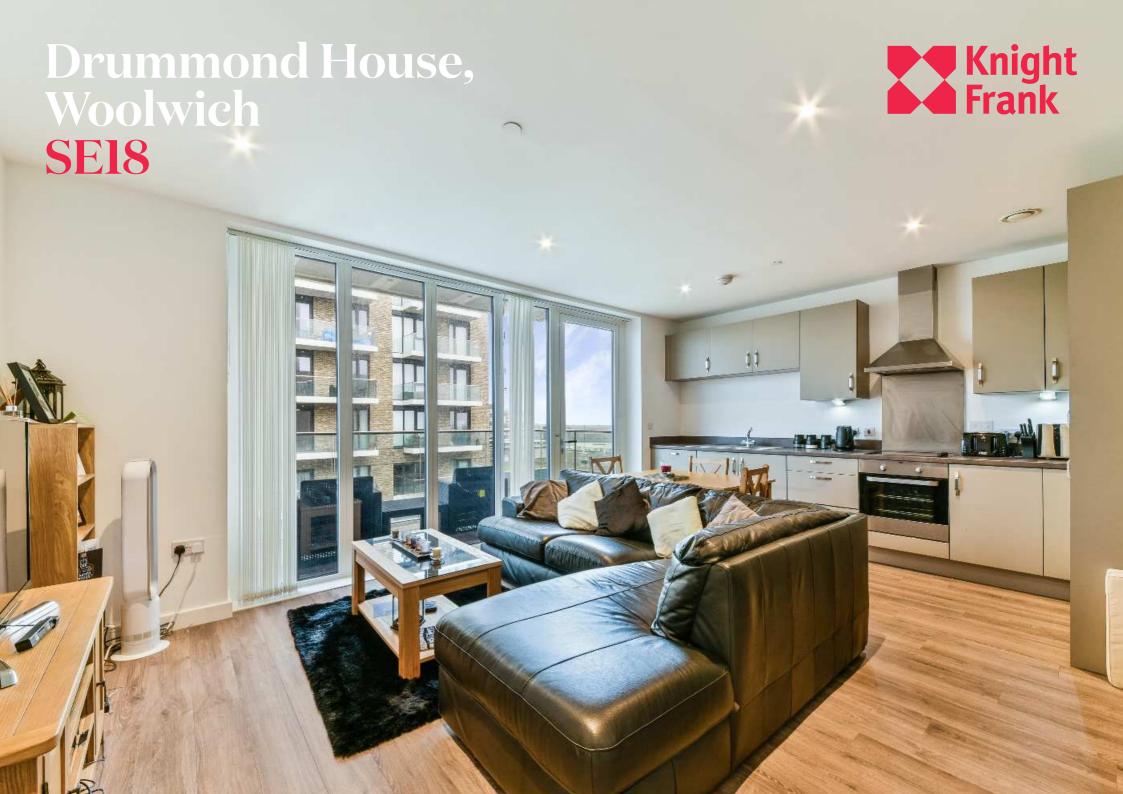

London Borough of Greenwich
Guide price
£93,750 25% Shared Ownership

Leasehold: approximately 120 years remaining

This well presented one bedroom apartment is located on the 9th floor of Drummond House which forms part of the prestigious Royal Arsenal Riverside development and measures approximately 54.54 sq. m (587 sq. ft.).

The property boasts an open plan reception room, bathroom and generous bedroom which is equipped with ample built-in storage. The private balcony offering East views over the landscaped communal gardens can be accessed from the reception room.

## **Property Information**

Residents of Drummond House can enjoy the impressive array of on-site health and fitness options available which includes the resident's only gymnasium, 24 hour concierge and an array of places to eat, drink and socialise all within close proximity.