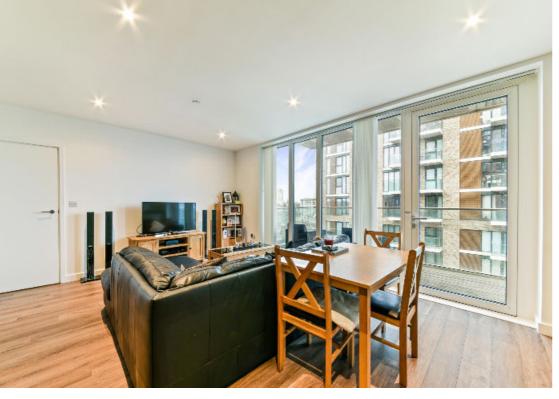

The property boasts an open plan reception room, bathroom and generous bedroom which is equipped with ample built-in storage. The private balcony offering East views over the landscaped communal gardens can be accessed from the reception room.