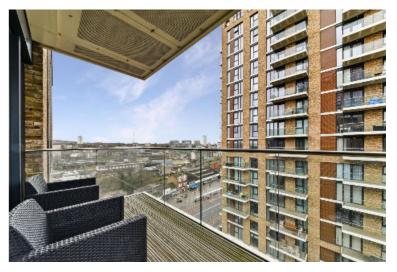

The property boasts an open plan reception room, bathroom and generous bedroom which is equipped with ample built-in storage. The private balcony offering East views over the landscaped communal gardens can be accessed from the reception room.