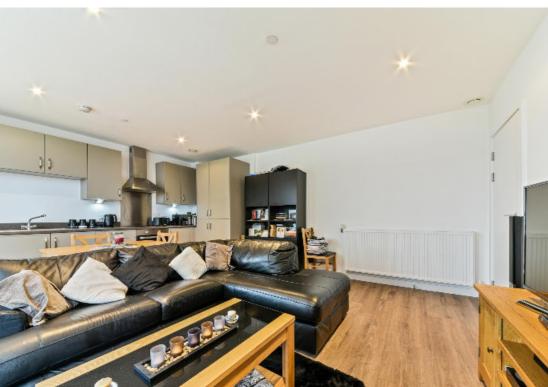

The property boasts an open plan reception room, bathroom and generous bedroom which is equipped with ample built-in storage. The private balcony offering East views over the landscaped communal gardens can be accessed from the reception room.

## **Property Information**

Residents of Drummond House can enjoy the impressive array of on-site health and fitness options available which includes the resident's only gymnasium, 24 hour concierge and an array of places to eat, drink and socialise all within close proximity.