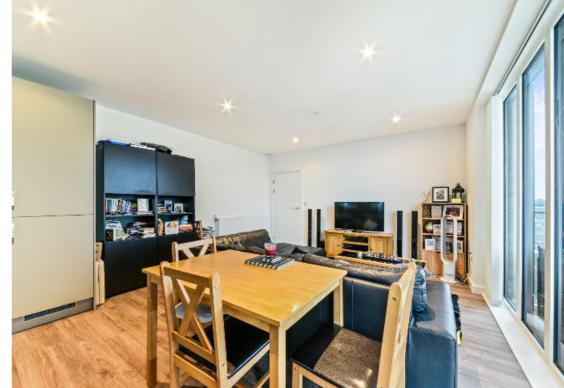

The property boasts an open plan reception room, bathroom and generous bedroom which is equipped with ample built-in storage. The private balcony offering East views over the landscaped communal gardens can be accessed from the reception room.