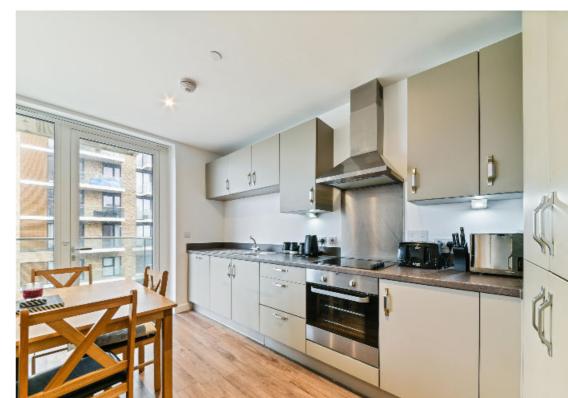

The property boasts an open plan reception room, bathroom and generous bedroom which is equipped with ample built-in storage. The private balcony offering East views over the landscaped communal gardens can be accessed from the reception room.