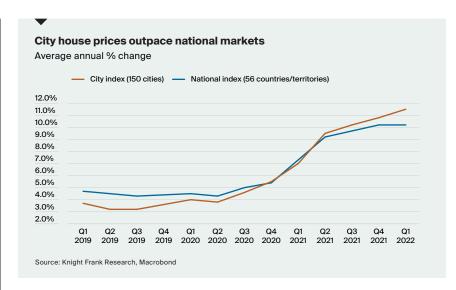

## City house prices are rising on average by 11.5% per annum, the fastest rate since Q3 2004.

The index tracks the movement in mainstream house prices across 150 global cities, 94% of which saw prices increase over the latest 12-month period, up from 85% a year ago.

City house prices are outpacing their national markets which registered growth of 10.3% over the same period. Much maligned during the pandemic as the 'race for space' story took hold, the dynamism of cities is reasserting itself.