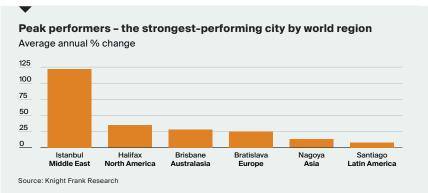

## Halifax

THE TOP-PERFORMING CITY IN NORTH AMERICA WITH ANNUAL PRICE GROWTH OF 34.7%

#### The results

Inflation of 69% explain the dominance of Turkish cities at the top of the index.
But the key headline is the performance of

cities in North America, 12 of the top 20 rankings are occupied by US and Canadian cities this quarter with Halifax (34.7%) out in front. knightfrank.com/research

Hot on their heels are Australian cities which average 18.3% annual growth, with Brisbane (28.4%) the frontrunner.

Meanwhile, for economies who's monetary tightening cycle lags that of New Zealand, Auckland's path may be one to watch. Price growth in Auckland sits at 5.1% down from 22.7% a year ago. The country's five interest rate rises since October 2021 has influenced buyer sentiment with residential sales falling 40% from 4,013 in Q1 2021 to 2,403 in Q1 2022.