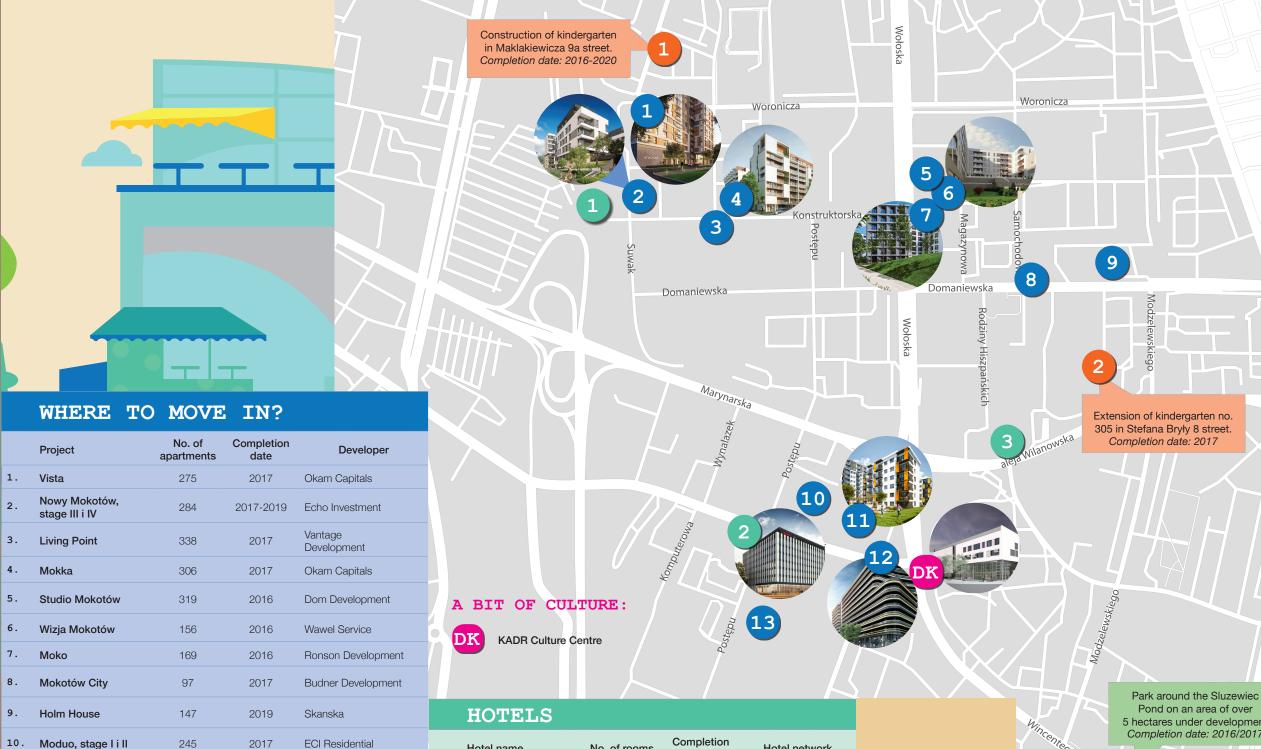

office stock in almost 80 properties. The residential market and services infrastructure are growing rapidly next to the offices

403

Miami Place

13. Mozaika, stage IV

Transport

2017-2018 LC Corp

2018 Avenue Holding

2017 Layetana Real Estate

Source: Narodowe Archiwum Cyfrowe

|    | Hotel name                    | No. of rooms | Completion date | Hotel network               |
|----|-------------------------------|--------------|-----------------|-----------------------------|
| 1. | 4* Four Points by<br>Sheraton | 192          | until 2018      | Starwood Hotels &<br>Resort |
| 2. | 3* HamFrion by Hilton         | 163          | 2017            | Hilton Worldwide            |
| 3. | 3* Moxy                       | 300 in total | until           | Marriott International      |

# i 4\* Residence Inn Voronicza street extension up to Żwirki i Wigury Street Completion date: 2018

Even though there is no sight of office projects slowing down, Służewiec cannot be called a mono-district anymore. 6 projects are currently under construction. Upon completion they will offer a total office space of 100,000 sq m to let.

More and more residential properties are being built right next to the office complexes. Many modern settlements with a wide and attractive offer are already under construction. According to the developers 2,500 apartments will be completed in Służewiec within the next 2-3 years.

International hotel networks have recognized the potential of this area as well. Until 2020 investors are planning to build more than 650 hotel rooms in the district. The list of current and planned hotels will include the 3-star Hampton by Hilton, the 4-star FourPoints by Sheraton or the two-brand concept of the Marriott International network – the 3-star Moxy and 4-star Residence Inn. An important place on the map which enriches the cultural and educational offer of Służewiec is the KADR Culture Centre.

According to the plan its new location will open in 2017. The city hall is also planning to open a new kindergarten in the area and create a 5 hectare park.

Under

Footbridge over Wynalazek street

construction: