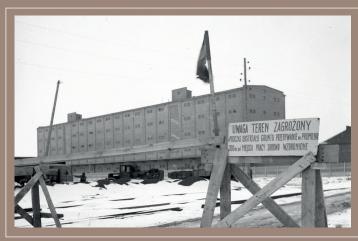

### The history of Służewiec

15th to 21st century – from village through industry to offices

Throughout the next few centuries the village remained outside of the capital city until the year 1938, when it officially became part of

During the II World War Służewiec was burnt to the ground. A period of intensive development of this part of Warsaw followed in n Służewiec, including several dozens of projects and residential buildings. The district was further expanded in the following years production site Zremb, all of which created the industrial character

After the collapse of the production sites in the 1990s, developers began the construction of office buildings in their place. The new architecture dominated the post-industrial area in short time, changing the character of the entire district. After several years of nvestments Służewiec Przemysłowy became the largest business

office stock in almost 80 properties. The residential market and services infrastructure are growing rapidly next to the offices

403

Miami Place

13. Mozaika, stage IV

Transport

2017-2018 LC Corp

2018 Avenue Holding

2017 Layetana Real Estate

Source: Narodowe Archiwum Cyfrowe

|    | Hotel name                    | No. of rooms | Completion date | Hotel network               |
|----|-------------------------------|--------------|-----------------|-----------------------------|
| 1. | 4* Four Points by<br>Sheraton | 192          | until 2018      | Starwood Hotels &<br>Resort |
| 2. | 3* HamFrion by Hilton         | 163          | 2017            | Hilton Worldwide            |
| 3. | 3* Moxy                       | 300 in total | until           | Marriott International      |