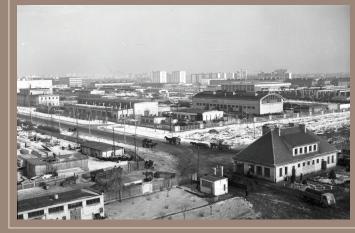

### The history of Służewiec

15th to 21st century – from village through industry to offices

Throughout the next few centuries the village remained outside of the capital city until the year 1938, when it officially became part of

During the II World War Służewiec was burnt to the ground. A period of intensive development of this part of Warsaw followed in n Służewiec, including several dozens of projects and residential buildings. The district was further expanded in the following years production site Zremb, all of which created the industrial character

After the collapse of the production sites in the 1990s, developers began the construction of office buildings in their place. The new architecture dominated the post-industrial area in short time, changing the character of the entire district. After several years of nvestments Służewiec Przemysłowy became the largest business

office stock in almost 80 properties. The residential market and services infrastructure are growing rapidly next to the offices

403

Miami Place

13. Mozaika, stage IV

Transport

2017-2018 LC Corp

2018 Avenue Holding

2017 Layetana Real Estate

Source: Narodowe Archiwum Cyfrowe

|    | Hotel name                    | No. of rooms | Completion date | Hotel network               |
|----|-------------------------------|--------------|-----------------|-----------------------------|
| 1. | 4* Four Points by<br>Sheraton | 192          | until 2018      | Starwood Hotels &<br>Resort |
| 2. | 3* HamFrion by Hilton         | 163          | 2017            | Hilton Worldwide            |
| 3. | 3* Moxy                       | 300 in total | until           | Marriott International      |