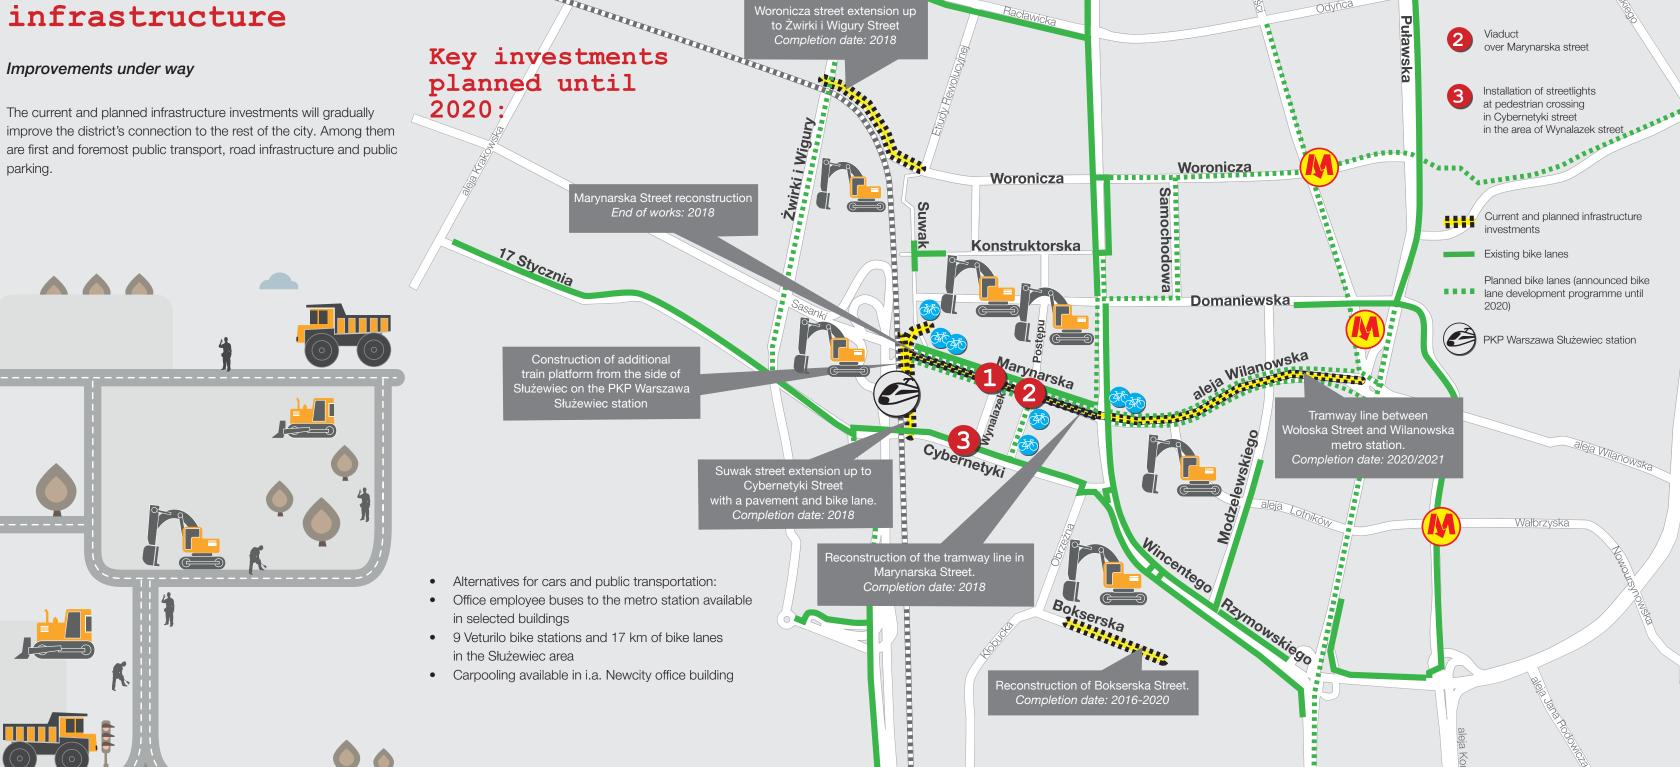

# i 4\* Residence Inn Voronicza street extension up to Żwirki i Wigury Street Completion date: 2018

According to the plan its new location will open in 2017. The city hall is also planning to open a new kindergarten in the area and create a 5 hectare park.

Under

Footbridge over Wynalazek street

construction: