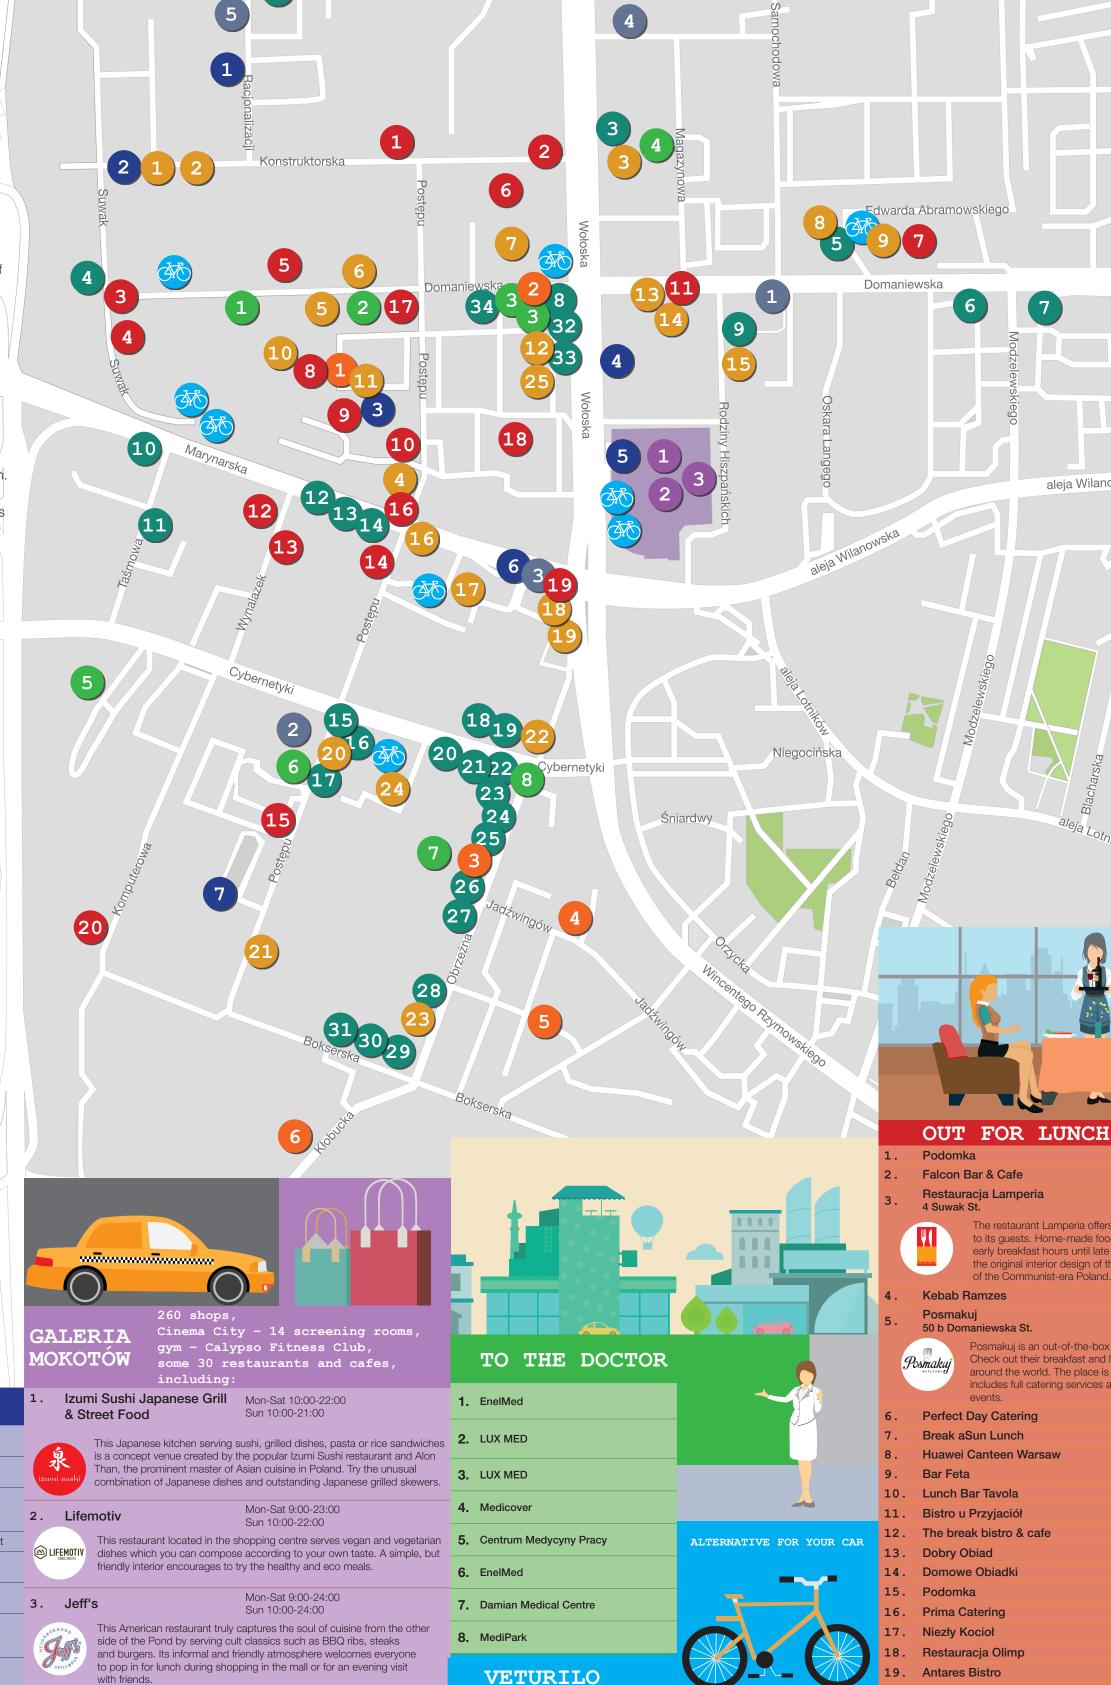

## Services infrastructure

With Sluzewiec becoming an office hub, a gradual growth of accompanying service and gastronomy infrastructure took place. Numerous canteens in office buildings are open during working hours, that is from 8 am till 5 pm. Sluzewiec is also well-known for its wide food-truck offer. The more demanding clients will find restaurants perfect for business lunch as well as less formal venues ideal to visit for an evening beer with friends. The services offer has grown tremendously in Sluzewiec. It is much more than just Galeria Mokotów with its plentiful restaurants, services and cinema. The need for entertainment and sports can new be satisfied in many gyms and less obvious locations such as a trampoline park, a virtual reality centre or a cooking school with culinary workshops and an oriental deli. Not to mention the numerous basic amenities like modern medical facilities, kindergartens or nurseries.

#### STAY FIT

| 1. | Fitness Club S4              | Mon-Fri 6:00-22:30<br>Sat-Sun 9:00-16:00                 |
|----|------------------------------|----------------------------------------------------------|
| 2. | Zdrofit Konstruktorska       | Mon-Fri 6:00-23:00<br>Sat-Sun 7:00-22:00                 |
| 3. | Calypso                      | Mon-Fri 6:30-23:00<br>Sat 8:00-20:00<br>Sun 10:00- 20:00 |
| 4. | McFit 24h/7                  | 24/7 – all day, all ni                                   |
| 5. | Calypso Fitness Club         | Mon-Sat10:00-22:0<br>Sun 10:00-21:00                     |
| 6. | Galeria Fitness Club Mokotów | Mon-Fri 15:00-22:0<br>Sat-Sun 9:00-18:0                  |
| 7. | Reebok Crossfit Mokotów      | Mon-Fri 6:00-21:30<br>Sat 10:00-16:00                    |

Sun 10:00-13:00

Woronicza

GRAB A COFFEE AND A BITE Mon-Fri 7:00-18:00 Goraco Polecam Nowakowski Mon-Fri 7:00-18:00 Costa Coffee Costa Coffee Mon-Fri 7:00-18:00 Generali Cafe Mon-Fri 7:00-16:00 Gorąco Polecam Nowakowski Mon-Fri 7:00-19:00 Costa Coffee Mon-Fri 7:00-18:00 Green Cafe Nero Mon-Fri 7:00-20:00 Mon-Sun 8:00-19:00 Mon-Fri 11:00-18:00 10. Costa Coffee Mon-Fri 7:30-18:00 Mon-Fri 6:30-20:00 11. Green Cafe Nero Sat 8:00-18:00 Sun 10:00-18:00 12. Costa Coffee Mon-Fri 7:00-17:00 13. Costa Coffee Mon-Fri 7:00-18:00 Mon-Fri 7:00-16:00 14. Co nie co 15. Goraco Polecam Nowakowski Mon-Fri 7:00-18:00 Domaniewska Mon-Fri 7:00-18:00 16. Goraco Polecam Nowakowski 17. So Coffee Mon-Fri 7:00-18:00 Mon-Fri 7:00-18:00 18. Goraco Polecam Nowakowski Mon-Fri 7:00-20:00 19. Green Cafe Nero Sat 8:00-16:00 Sun 8:00-18:00 20. Coffee Mon-Fri 7:00-18:00 21. William's Nature Product Mon-Fri 8:00-16:00 Mon-Fri 6:00-20:00 22. U piekarza cafe Sat 7:00-15:00 Mon-Fri 7:30-21:00 23. La cafeteria Sat-Sun 9:00-21:00 24. Gloria Cafe Catering Mon-Fri 8:00-16:00 25. Goraco Polecam Nowakowski Mon-Fri 7:00-17:00 AFTER HOURS Hangar 646 Mon-Fri 9:00-22:00

aleja Wilanowska

The perfect spot to actively recharge your batteries after a stressful day at work. Hangar 646 is a trampoline park - the second in Warsaw, it is located on a space of 2,500 sq m. There are 80 different kinds of trampolines here as well as basketball courts and an air cushion. The hangar is open seven days a week and is a great place to throw a birthday party, spend free time or go team-building at a company

#### Instytut Sztuki Kulinarnej

#### Mon-Fri 11:00-20:00

In the midst of the office complexes of Sluzewiec, a cooking studio is hidden where you can participate in over 40 various courses under the guidance of individual coaches. The post-industrial halls also house a shop with products from all over the world. An all-year-round culinary

#### House of Pool Billards Bar

#### & Restaurant, 13 Marynarska St.

The biggest billiard club in Warsaw has 10 pool tables for you to play. The venue 16. Zaścianek - Kuchnia za ścianą regularly hosts competitions and pool tournaments. A billiard academy with professional staff is run here. The atmosphere resembles a restaurant with good music perfect for an evening drink with your friends.

#### DiscoVR 4 Garażowa St.

#### Mon-Fri 14:00-22:00

Mon-Fri 14:00-2:00

Mon-Fri 11:00-16:00

Mon-Fri 8:00-18:00

Mon-Fri 8:00-18:00

Mon-Fri 8:00- 17:00

Mon-Fri 7:30- 15:00

Mon-Fri 8:30- 16:00

Mon-Fri 8:00-17:00

Mon-Fri 8:00-18:00

Mon-Fri 9:00-16:00

Mon-Fri 8:30-16:00

Mon-Fri 8:00-16:00

Mon-Fri 10:00-17:00

Mon-Fri 10:00-17:00

Mon-Fri 10:00-17:00

Mon-Fri 11:00-16:00

Mon-Fri 8:00-16:00

Mon-Fri 8:00-16:00

Mon-Fri 8:30-17:00

Mon-Fri 8:00-17:00

Mon-Fri 8:00-16:00

The restaurant Lamperia offers Polish cuisine and specialties

of the Communist-era Poland.

**Connect Catering** 

to its guests. Home-made food at reasonable prices is served from

the original interior design of the venue which resembles the style

early breakfast hours until late afternoon lunch. For sure you will notice

Posmakuj is an out-of-the-box food joint in the midst of office buildings.

Check out their breakfast and lunch menu which includes dishes from

around the world. The place is known for its good taste. Its offer

includes full catering services and organizing company and private

The place is full of devices which transport guests into virtual reality. You can enjoy simulators, game machines, arcades, a wide range of computer games, virtual concerts and other events on a space of some 500 sq m. The virtual reality centre in Sluzewiec is one of the biggest spots of this kind in entire Europe.

#### 5. Food Lab studio

#### Every day until 22:00

#### KINDERGARTENS AND NURSERIES

| 1. | Pomarańczowa Ciuchcia Kindergarten |  |
|----|------------------------------------|--|

2. Rubik music school. Kindergarten

3. Małe Śmieszki. Nursery

4. Happy Kid's Academy. Kindergarten

5. Smykolandia. Kindergarten

6. Wszystkie Skarby Mamy. Kindergarten

#### EVERY DAY AND HOLIDAY

**Ristorante Semolino** 31 Woronicza St.

Mon-Sun 10:00-22:00

Ristorante Semolino located at the border of Służewiec is run by Massimiliano Boscaro, an Italian chef who presents guests with what's pest in warm Italy: authentic pasta and pizza. The concept's trademark is an open kitchen - the restaurant guests can enjoy the view of their

order being prepared live. Viski Whisky House

restaurant-owner and cheft Robert Sowa. Since 2013 in Wołoska street, t currently serves both Italian and Polish cuisine. Perfect for breakfast Mon-Fri 7:30-16:30 Restauracja Blender

Mon-Fri 11:00-21:00

Mon-Fri after 17:00 1 Suwak St. and weekend - group reservation Restaurant located in an unusual building in Suwak street. The venue,

which specializes in lunch courses, is usually open until afternoon hours. There is a possibility of organizing an evening event, group reservation or family Mon-Fri 8:30-22:00

#### Artkitchen Music & Wine 34a Domaniewska St.

The restaurant is located in the very centre of the Sluzewiec offices in Domaniewska street. The perfect spot for breakfast, business lunch or an evening dinner, it's renowned for international cuisine and high-class wines which can also be bought. Art events are often held in the evenings i.a. jazz concerts.

Mon-Sun 12:00-22:00 Mon-Sun 12:00-21:30 Mon-Fri 8:00-20:00 Mekong Kuchnia Orientalna Sat 10:00-20:00

Mon-Sat 10:00-21:00 **Ambia** Sun 10:00-18:00 Mon-Fri 8:30-22:00 Vapiano Sat-Sun 12:00-22:00

The German concept Italian restaurant is open in a few locations in Warsaw. Dishes are ordered and paid for in a unique manner. The open kitchen and great atmosphere encourage guests to dine together during lunch, dinner or on business meetings.

| ١. | Club Fair Play | Mon-Thu 12:00-23:00<br>Fri-Sat 12:00-24:00 |
|----|----------------|--------------------------------------------|
| 2. | Hammurabi      | Mon-Sun 11:00-21:00                        |
| 3. | Bombai Masala  | M 5:000000                                 |

21 Marvnarska St.

The second Indian restaurant under the Bombaj Masala brand in Warsaw. The place has a rich menu of Indian cuisine, while the open

| kitcheri iets guests nave a pe | eek at now the ordered dishes are prepare              |
|--------------------------------|--------------------------------------------------------|
| Asian Lan Anh                  | Mon-Fri 9:00-20:00<br>Sat-Sun 11:00-18:00              |
| Flamm                          | Mon-Fri 8:00-21:00<br>Sat 9:00-21:00<br>Sun 9:00-20:00 |

Mon-Fri 11:00-19:00 Sat-Sun 12:00-18:00 Mon-Fri 10:00-21:00 17. Kim Son Sat-Sun 11:00-21:00

Mon-Sun 10:00-23:00 18. Ankar Kebab Mon-Fri 10:00-22:00 19. Czas na Wino Sat 12:00-22:00 Mon-Fri 11:00-21:00 20. Real Burger No 1 Sat 12:00-21:00

Sun 12:00-20:00 Mon-Fri 9:00-22:00 21. La Bottega Toscana Sat-Sun 12:00-22:00 Mon-Sun 12:00-21:00

22. Shanghai Garden Mon-Fri 08:00-20:00 23. Mili Moi Sat-Sun 11:00-20:00 Mon-Sun 10:00-22:00 24. Thanh Hong

Mon-Fri 11:00-22:00 25. Fabryka Pizzy Sat-Sun 12:00-22:00 Mon-Fri 11:00-22:00

26. The Chef House Sat 12:00-23:00 Sun 12:00-22:00 Mon-Sun 9:00-21:00 27. To i Tamto

28. Punta Prima Mon-Sun 11:00-22:00 1b Obrzeżna St. A peaceful venue located between residential buildings in the southern

part of Służewiec. The menu offers a rich selection of Mediterranean and Italian dishes, while the elegant atmosphere best suits a business lunch or evening dinner.

Mon-Fri 11:00-22:00 29. Tobiko Sushi Sat-Sun 13:00-22:00 30. Minh Minh Mon-Sun 9:30-21:30 Mon-Fri 11:00-22:00 31. Green Pepper Sat-Sun 13:00-22:00 Mon-Fri 10:00-17:00 32. Makarun Spaghetti & Salad

Mon-Fri 8:00-18:00

Mon-Fri 8:00-19:00

33. RollStory Sushi & Breakfast

34. Ngan Ha