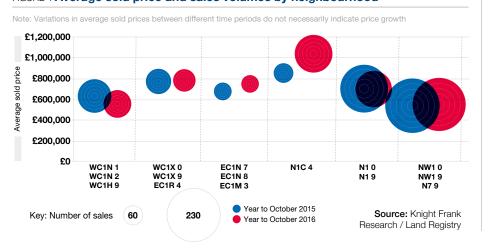

FIGURE 1

### Property prices in King's Cross and surrounding area

Average price, 12 months to October 2016



# FIGURE 2 King's Cross fact sheet Population: 56,111 16.7% Growth in the three years to Q3 2016 Growth in the five years 45.7% to Q3 2016 Maximum price 2015: £3 million 2016: £3.75 million Source: Land Registry / LonRes Average price 2015: £623,494 2016: £616,720 Source: Land Registry **BLUE PLAQUES** Sir Nigel Gresley Railway engineer Paul Nash Artist PROPERTY TYPE £500,000-plus sales, two years to October 2016 89% Terraced Semi-detached Detached AGE OF HOUSING STOCK Pre-1900 14% 1900-1939 17% 1945-1972 1973-2000 15% 2000-present

# KING'S CROSS MARKET INSIGHT 2017



## FIGURE 4 Average sold price and sales volumes by neighbourhood



#### **LONDON RESIDENTIAL**



King's Cross Office Head +44 20 3764 8914 sam.ball@knightfrank.com

Priya Black London Residential Development +44 20 7861 5489 priya.black@knightfrank.com

#### **RESIDENTIAL RESEARCH**



Tom Bill Head of London Residential Research +44 20 7861 1492 tom.bill@knightfrank.com

#### **PRESS OFFICE**

**Harry Turner** +44 20 3861 6974 harry.turner@knightfrank.com



Lower

Important Notice
© Knight Frank LLP 2017 - This report is published for general information only and not to be relied upon in any way. Although high standards have been used in the preparation of the information, analysis, views and projections presented in this report, no responsibility or liability whatsoever can be accepted by Knight Frank LLP for any loss or damage resultant from any us