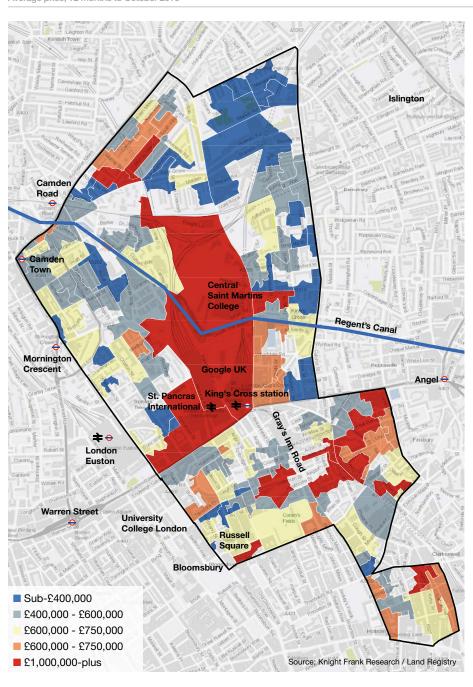

FIGURE 1

### Property prices in King's Cross and surrounding area

Average price, 12 months to October 2016