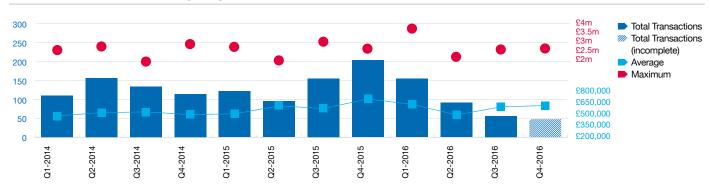

# FIGURE 2 King's Cross fact sheet Population: 56,111 16.7% Growth in the three years to Q3 2016 Growth in the five years 45.7% to Q3 2016 Maximum price 2015: £3 million 2016: £3.75 million Source: Land Registry / LonRes Average price 2015: £623,494 2016: £616,720 Source: Land Registry **BLUE PLAQUES** Sir Nigel Gresley Railway engineer Paul Nash Artist PROPERTY TYPE £500,000-plus sales, two years to October 2016 89% Terraced Semi-detached Detached AGE OF HOUSING STOCK Pre-1900 14% 1900-1939 17% 1945-1972 1973-2000 15% 2000-present