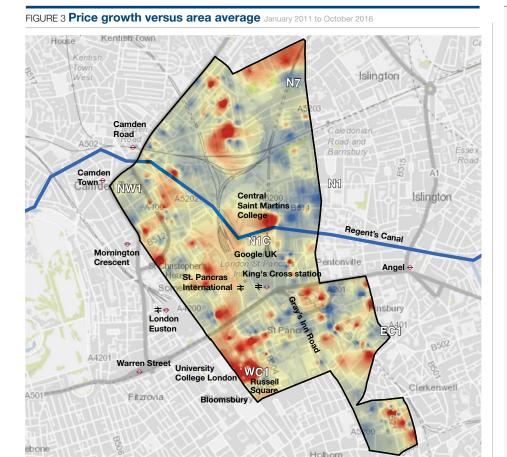

FIGURE 1

### Property prices in King's Cross and surrounding area

Average price, 12 months to October 2016



# FIGURE 2 King's Cross fact sheet Population: 56,111 16.7% Growth in the three years to Q3 2016 Growth in the five years 45.7% to Q3 2016 Maximum price 2015: £3 million 2016: £3.75 million Source: Land Registry / LonRes Average price 2015: £623,494 2016: £616,720 Source: Land Registry **BLUE PLAQUES** Sir Nigel Gresley Railway engineer Paul Nash Artist PROPERTY TYPE £500,000-plus sales, two years to October 2016 89% Terraced Semi-detached Detached AGE OF HOUSING STOCK Pre-1900 14% 1900-1939 17% 1945-1972 1973-2000 15% 2000-present

# KING'S CROSS MARKET INSIGHT 2017



## FIGURE 4 Average sold price and sales volumes by neighbourhood



#### **LONDON RESIDENTIAL**



King's Cross Office Head +44 20 3764 8914 sam.ball@knightfrank.com

Priya Black London Residential Development +44 20 7861 5489 priya.black@knightfrank.com

#### **RESIDENTIAL RESEARCH**



Tom Bill Head of London Residential Research +44 20 7861 1492 tom.bill@knightfrank.com

#### **PRESS OFFICE**

**Harry Turner** +44 20 3861 6974 harry.turner@knightfrank.com



Lower

Important Notice
© Knight Frank LLP 2017 - This report is published for general information only and not to be relied upon in any way. Although high standards have been used in the preparation of the information, analysis, views and projections presented in this report, no responsibility or liability whatsoever can be acce